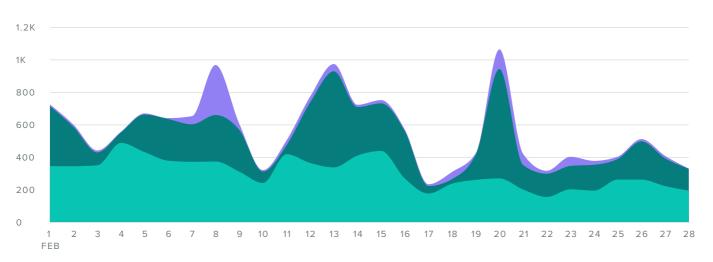

# **Group Activity Overview**

# **Group Audience Growth**

### AUDIENCE GROWTH, BY DAY

■ FACEBOOK ■ TWITTER ■ LINKEDIN ■ INSTAGRAM

| Audience Growth Metrics | Totals | Change         |
|-------------------------|--------|----------------|
| Total Fans              | 10,103 | <b>14.1</b> %  |
| New Facebook Fans       | 353    | <b>15.5</b> %  |
| New Twitter Followers   | 560    | <b>▲</b> 57.4% |
| New LinkedIn Followers  | _      | _              |
| New Instagram Followers | 236    | <b>4.8</b> %   |
| Total Fans Gained       | 1,149  | <b>14.1</b> %  |

Total followers increased by

-14.1%