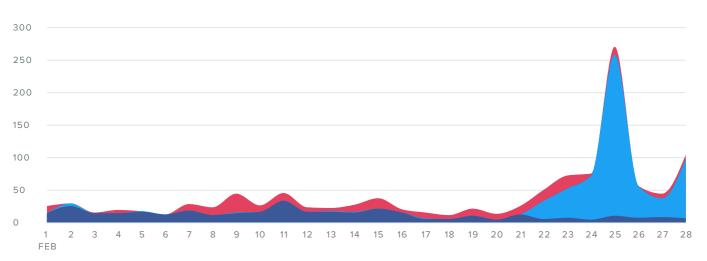

## **Group Impressions**

#### IMPRESSIONS PER DAY

■ FACEBOOK ■ TWITTER ■ LINKEDIN

| Total Impressions    | 21,308 | <b>4</b> 6.6% |
|----------------------|--------|---------------|
| LinkedIn Impressions | 14     | <b>~</b> 7.7% |
| Twitter Impressions  | 5,661  | <b>29.2</b> % |
| Facebook Impressions | 15,633 | <b>▲</b> 0.3% |
| Impressions Metrics  | Totals | Change        |

Total Impressions increased by

-6.6%