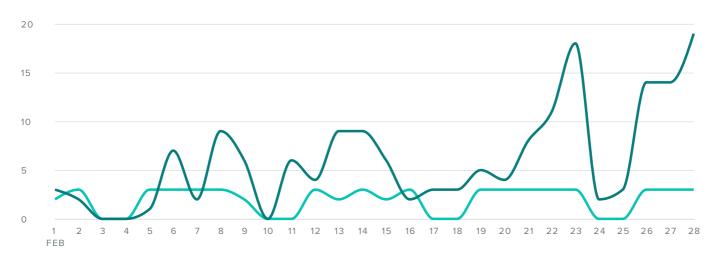

## **Group Message Volumes**

#### MESSAGES PER DAY

#### ■ SENT MESSAGES ■ RECEIVED MESSAGES

| Total Messages Sent         | 56     | <b>→ 1.8</b> % |
|-----------------------------|--------|----------------|
| Instagram Media Sent        | 20     | _              |
| LinkedIn Posts Sent         | _      | _              |
| Twitter Tweets and DMs Sent | 16     | ▼ 5.9%         |
| Facebook Posts Sent         | 20     | _              |
| Sent Messages Metrics       | Totals | Change         |

Message volume decreased by

-1.8%

since previous month

| Total Messages Received     | 170           | <b>▲ 71.7</b> %  |  |
|-----------------------------|---------------|------------------|--|
| Instagram Comments Received | 97            | <b>26.0%</b>     |  |
| Twitter Messages Received   | 60            | <b>1,100.0</b> % |  |
| Facebook Messages Received  | 13            | <b>▼</b> 23.5%   |  |
| Received Messages Metrics   | etrics Totals |                  |  |

Message volume increased by

-71.7%