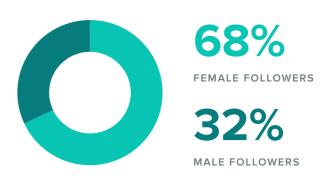

#### FOLLOWERS BY GENDER

Women and people between the ages of 25-34 appear to be the leading force among your recent followers.