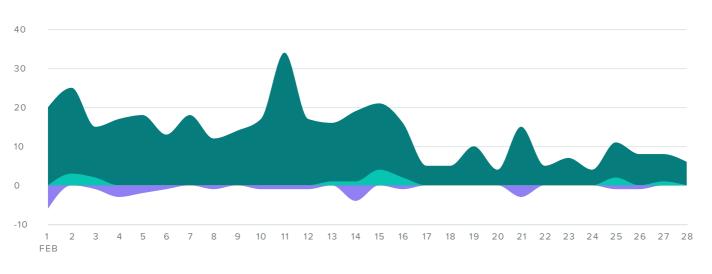

## **Facebook Engagement**

#### AUDIENCE ENGAGEMENT, BY DAY

■ REACTIONS ■ COMMENTS ■ SHARES

| Action Metrics    | Totals |
|-------------------|--------|
| Reactions         | 172    |
| Comments          | 7      |
| Shares            | 18     |
| Total Engagements | 197    |

Total Engagements increased by

44.9%