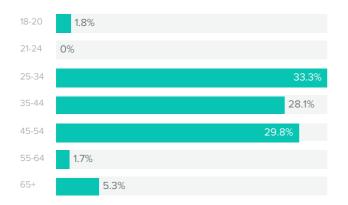

#### **FOLLOWERS BY AGE**

#### FOLLOWERS BY GENDER

Women and people between the ages of 25-34 appear to be the leading force among your recent followers.