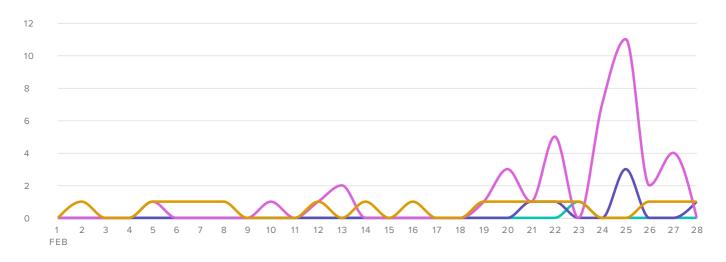

| 2,915           | 1           | -      | 1        |
| <b>新疆</b> | Shashi_USA  We have some exciting news to share! We have a brand new #sock in stock, the Koi Wave! The Koi Wave is a #fashion statement that goes swimmingly with any look from casual to business. Check it out here -> https://t.co/Qhf7oK7quG  (Tweet) February 26, 2018 11:54 am | 2,915           | 1           | _      | 1        |



## **Twitter Impressions**

#### ORGANIC IMPRESSIONS, BY DAY



#### ORGANIC IMPRESSIONS

Average Organic Impressions per Day 202

Total Organic Impressions 5,661

Organic Impressions increased by

**- 29.2**%



## **Twitter Publishing Behavior**





# CONVERSATION BEHAVIOR (LAST 100 TWEETS)



#### CONTACT BEHAVIOR (ALL TWEETS)





## **Twitter Engagement**

#### **ENGAGEMENT COUNT**



■ RETWEETS ■ LIKES ■ TWEETS SENT

6

1

39

143

353.81

| Engagement Metrics | Totals |
|--------------------|--------|
| Replies            | 1      |

REPLIES

Retweets with Comments

Organic Impressions per Tweet

Retweets

Likes

Total Engagements

| Engagements per Follower         | 0.093 |
|----------------------------------|-------|
| Organic Impressions per Follower | 3.69  |
| Engagements per Tweet            | 8.94  |

Engagements per Organic Impression 0.025

The number of engagements increased by

-138.3%

since previous month

The number of organic impressions per Tweet increased by

-37.3%



## **Twitter Audience Demographics**

#### **FOLLOWERS BY AGE**



#### FOLLOWERS BY GENDER



Women and people between the ages of 25-34 appear to be the leading force among your re