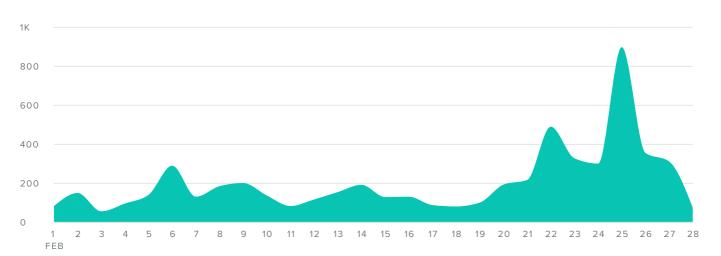

## **Group Engagement**

#### **ENGAGEMENTS PER DAY**

TWITTER LINKEDIN

| Engagement MetricsTotalsChangeFacebook Engagements197▲ 44.9%Twitter Engagements143▲ 138.3%LinkedIn Engagements−−Instagram Engagements2,509▲ 20.7% |
|---------------------------------------------------------------------------------------------------------------------------------------------------|
| Facebook Engagements 197 ▲ 44.9%  Twitter Engagements 143 ▲ 138.3%                                                                                |
| Facebook Engagements 197 <b>44.9</b> %                                                                                                            |
|                                                                                                                                                   |
| Engagement Metrics Totals Change                                                                                                                  |
|                                                                                                                                                   |

FACEBOOK

The number of engagements increased by

INSTAGRAM

**-25.2%** 

since previous month