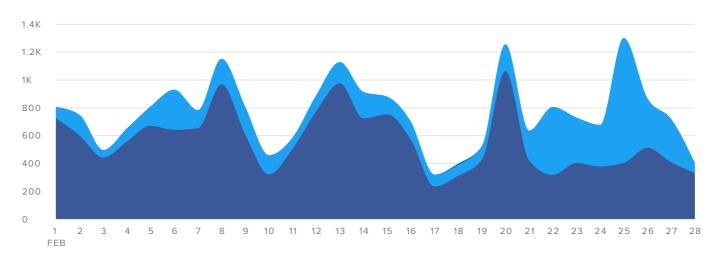

# **Group Activity Overview**

# **Group Audience Growth**

### AUDIENCE GROWTH, BY DAY

■ FACEBOOK ■ TWITTER ■ LINKEDIN ■ INSTAGRAM

| Audience Growth Metrics | Totals | Change         |
|-------------------------|--------|----------------|
| Total Fans              | 10,103 | <b>14.1</b> %  |
| New Facebook Fans       | 353    | <b>15.5</b> %  |
| New Twitter Followers   | 560    | <b>▲</b> 57.4% |
| New LinkedIn Followers  | _      | _              |
| New Instagram Followers | 236    | <b>4.8</b> %   |
| Total Fans Gained       | 1,149  | <b>14.1</b> %  |

Total followers increased by

-14.1%