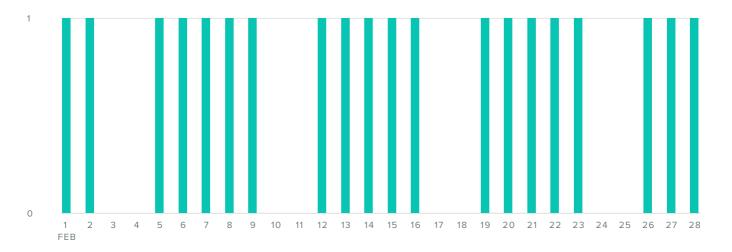

## Facebook Publishing Behavior

POSTS, BY DAY

#### POSTS SENT

| Publishing Metrics | Totals |
|--------------------|--------|
| Photos             | 18     |
| Videos             | 2      |
| Posts              | -      |
| Notes              | _      |
| Total Posts        | 20     |

The number of posts you sent increased by