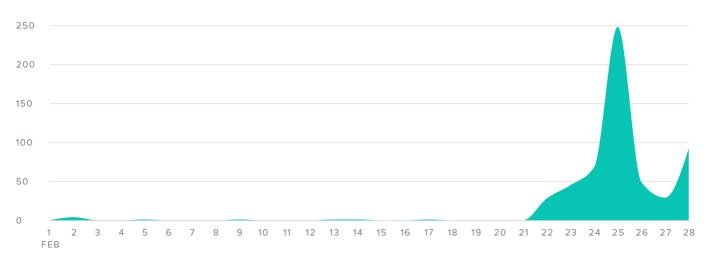

## **Group Impressions**

#### IMPRESSIONS PER DAY

■ FACEBOOK ■ TWITTER ■ LINKEDIN

| Total Impressions    | 21,308 | <b>4</b> 6.6% |
|----------------------|--------|---------------|
| LinkedIn Impressions | 14     | <b>~</b> 7.7% |
| Twitter Impressions  | 5,661  | <b>29.2</b> % |
| Facebook Impressions | 15,633 | <b>▲</b> 0.3% |
| Impressions Metrics  | Totals | Change        |

Total Impressions increased by

-6.6%