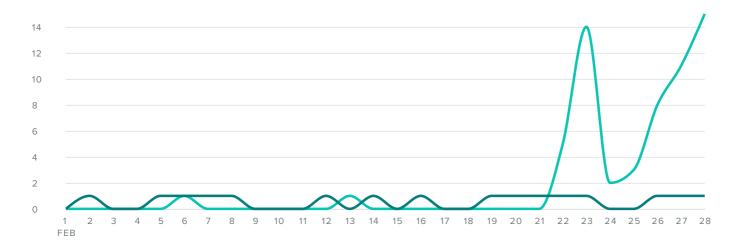

## **Group Message Volumes**

#### MESSAGES PER DAY

#### ■ SENT MESSAGES ■ RECEIVED MESSAGES

| Total Messages Sent         | 56     | <b>→ 1.8</b> % |
|-----------------------------|--------|----------------|
| Instagram Media Sent        | 20     | _              |
| LinkedIn Posts Sent         | _      | _              |
| Twitter Tweets and DMs Sent | 16     | ▼ 5.9%         |
| Facebook Posts Sent         | 20     | _              |
| Sent Messages Metrics       | Totals | Change         |

Message volume decreased by

-1.8%

since previous month

| Total Messages Received     | 170           | <b>▲ 71.7</b> %  |  |
|-----------------------------|---------------|------------------|--|
| Instagram Comments Received | 97            | <b>26.0%</b>     |  |
| Twitter Messages Received   | 60            | <b>1,100.0</b> % |  |
| Facebook Messages Received  | 13            | <b>▼</b> 23.5%   |  |
| Received Messages Metrics   | etrics Totals |                  |  |

Message volume increased by

-71.7%