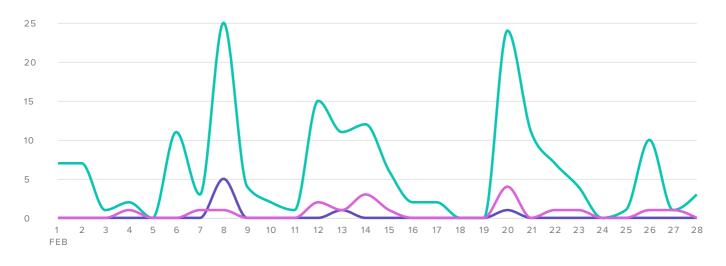

## **Facebook Video Performance**

## **Facebook Engagement**

#### AUDIENCE ENGAGEMENT, BY DAY

■ REACTIONS ■ COMMENTS ■ SHARES

| Action Metrics    | Totals |
|-------------------|--------|
| Reactions         | 172    |
| Comments          | 7      |
| Shares            | 18     |
| Total Engagements | 197    |