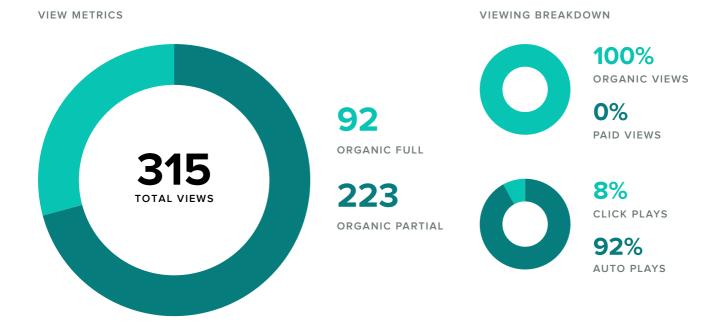

## **Instagram Activity Overview**

5,149

**Total Followers** 

2,412

Likes Received

97

**Comments Received** 