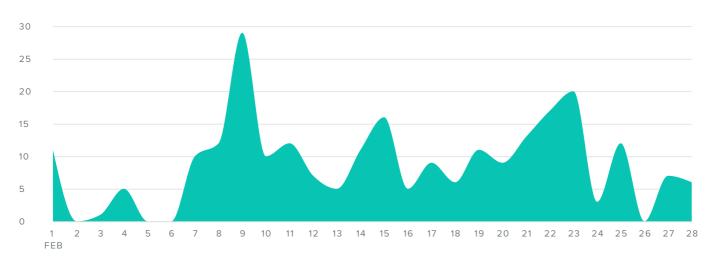

# **Group Audience Growth**

### AUDIENCE GROWTH, BY DAY

■ FACEBOOK ■ TWITTER ■ LINKEDIN ■ INSTAGRAM

| Audience Growth Metrics | Totals | Change         |
|-------------------------|--------|----------------|
| Total Fans              | 10,103 | <b>14.1</b> %  |
| New Facebook Fans       | 353    | <b>15.5</b> %  |
| New Twitter Followers   | 560    | <b>▲</b> 57.4% |
| New LinkedIn Followers  | _      | _              |
| New Instagram Followers | 236    | <b>4.8</b> %   |
| Total Fans Gained       | 1,149  | <b>14.1</b> %  |

Total followers increased by

-14.1%