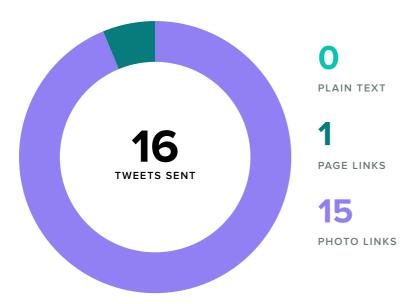

ng a flawless transition from the studio to the street literally. https://t.co/2awGStH9mP  (Tweet) February 27, 2018 1:01 pm                       | 2,915           | 1           | -      | 1        |
| <b>新疆</b> | Shashi_USA  We have some exciting news to share! We have a brand new #sock in stock, the Koi Wave! The Koi Wave is a #fashion statement that goes swimmingly with any look from casual to business. Check it out here -> https://t.co/Qhf7oK7quG  (Tweet) February 26, 2018 11:54 am | 2,915           | 1           | _      | 1        |



## **Twitter Impressions**

#### ORGANIC IMPRESSIONS, BY DAY



#### ORGANIC IMPRESSIONS

Average Organic Impressions per Day 202

Total Organic Impressions 5,661

Organic Impressions increased by

**- 29.2**%



## **Twitter Publishing Behavior**





# CONVERSATION BEHAVIOR (LAST 100 TWEETS)



#### CONTACT BEHAVIOR (ALL TWEETS)





## **Twitter Engagement**

#### **ENGAGEMENT COUNT**



■ RETWEETS ■ LIKES ■ TWEETS SENT

6

1

39

143

353.81

| Engagement Metrics | Totals |
|--------------------|--------|
| Replies            | 1      |

REPLIES

Retweets with Comments

Organic Impressions per Tweet

Retweets

Likes

Total Engagements

| Engagements per Follower         | 0.093 |
|----------------------------------|-------|
| Organic Impressions per Follower | 3.69  |
| Engagements per Tweet            | 8.94  |

Engagements per Organic Impression 0.025

The number of engagements increased by

-138.3%

since previous month

The number of organic impressions per Tweet increased by

-37.3%



## **Twitter Audience Demographics**

###