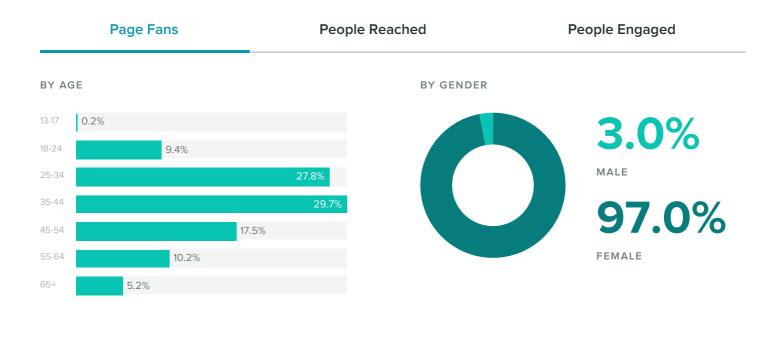

## **Facebook Audience Demographics**

Women between the ages of 35-44 appear to be the leading force among your fans.

| $\overline{}$ |        |        | -             |        |   |   |    |        |    |
|---------------|--------|--------|---------------|--------|---|---|----|--------|----|
| - 1           | $\cap$ | n      | (             | $\cap$ |   | r | ٦T | es     | -  |
| - 1           | $\cup$ | $\cup$ | $\overline{}$ | $\cup$ | и |   | 11 | <br>C. | Э. |
|               |        |        |               |        |   |   |    |        |    |