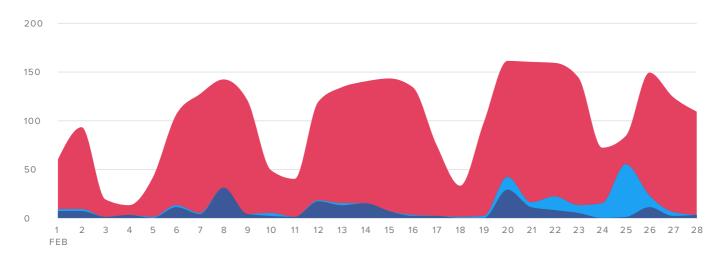

# **Facebook Impressions**

#### PAGE IMPRESSIONS, BY DAY

| Total Impressions  Average Daily Users Reached |      |         | 15,633 |
|------------------------------------------------|------|---------|--------|
| Tatal Impressions                              |      |         | 4F 622 |
| Paid Impressions                               |      |         | 8,474  |
| Viral Impressions                              |      |         | 1,007  |
| Organic Impressions                            |      |         | 6,152  |
| Impressions Metrics                            |      |         | Totals |
|                                                | PAID | ORGANIC | VIRA   |

Total Impressions increased by

-0.3%