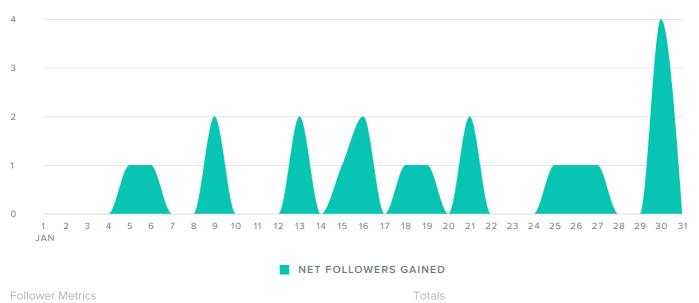

## **Twitter Audience Growth**

AUDIENCE GROWTH, BY DAY

| Total Followers          | 976 |
|--------------------------|-----|
| Net Followers gained     | 7   |
| People that you followed | -4  |

Total followers increased by