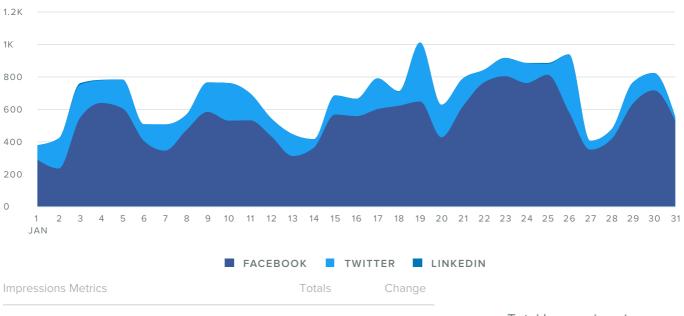

## **Group Impressions**

IMPRESSIONS PER DAY

|                                          | Total Impressions    | 21,060 | <b>▲ 9.8</b> %  |
|------------------------------------------|----------------------|--------|-----------------|
|                                          | LinkedIn Impressions | 23     | ▼ 88.1%         |
| Facebook Impressions 16,643 <b>7.5</b> % | Twitter Impressions  | 4,394  | <b>▲ 25.1</b> % |
|                                          | Facebook Impressions | 16,643 | ▲ 7.5%          |

Total Impressions increased by

since previous month