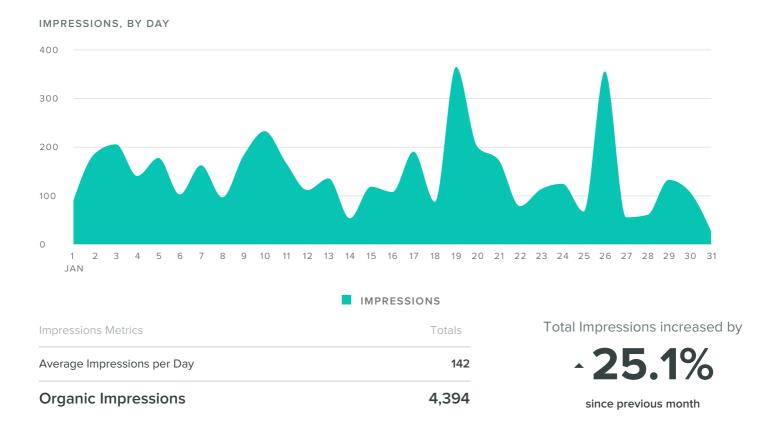

## Instagram Publishing Behavior

MEDIA PER DAY

MEDIA SENT

| Publishing Metrics | Totals |
|--------------------|--------|
| Photos             | 23     |
| Videos             | _      |
| Other              | _      |
| Total Media        | 23     |

## **Facebook Publishing Behavior**

POSTS, BY DAY

| Total Posts        | 23     |
|--------------------|--------|
| Notes              | _      |
| Posts              | -      |
| Videos             | -      |
| Photos             | 23     |
| Publishing Metrics | Totals |