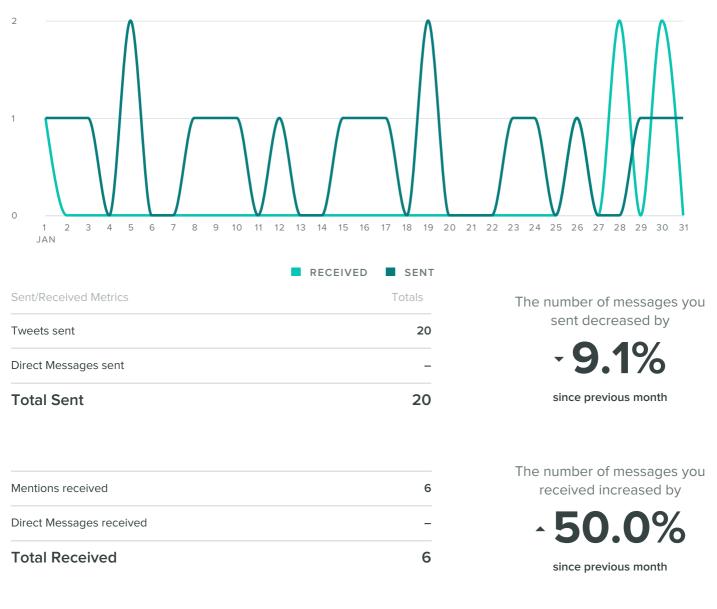

## **Group Impressions**

IMPRESSIONS PER DAY

|                                          | Total Impressions    | 21,060 | <b>▲ 9.8</b> %  |
|------------------------------------------|----------------------|--------|-----------------|
|                                          | LinkedIn Impressions | 23     | ▼ 88.1%         |
| Facebook Impressions 16,643 <b>7.5</b> % | Twitter Impressions  | 4,394  | <b>▲ 25.1</b> % |
|                                          | Facebook Impressions | 16,643 | ▲ 7.5%          |

Total Impressions increased by

since previous month

## **Twitter Impressions**