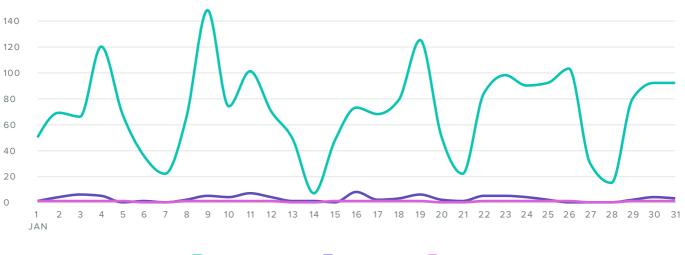

## **Group Impressions**

IMPRESSIONS PER DAY

|                                          | Total Impressions    | 21,060 | <b>▲ 9.8</b> %  |
|------------------------------------------|----------------------|--------|-----------------|
|                                          | LinkedIn Impressions | 23     | ▼ 88.1%         |
| Facebook Impressions 16,643 <b>7.5</b> % | Twitter Impressions  | 4,394  | <b>▲ 25.1</b> % |
|                                          | Facebook Impressions | 16,643 | ▲ 7.5%          |

Total Impressions increased by

since previous month