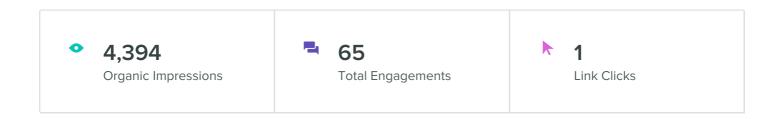

## Group Stats by Profile/Page

| Profile/Page               | Total<br>Fans /<br>Followers | Fan /<br>Follower<br>Increase | Messages<br>Sent | Impressions | Impressions<br>per Post | Engagements | Engagements<br>per Post | Link<br>Clicks |
|----------------------------|------------------------------|-------------------------------|------------------|-------------|-------------------------|-------------|-------------------------|----------------|
| Shashi Socks<br>Shashi_USA | 976                          | 0.72%                         | 20               | 4,394       | 220                     | 65          | 3.3                     | 1              |
| Shashi Socks               | 2,909                        | 25.99%                        | 23               | 16,643      | 724                     | 140         | 6.1                     | 1              |