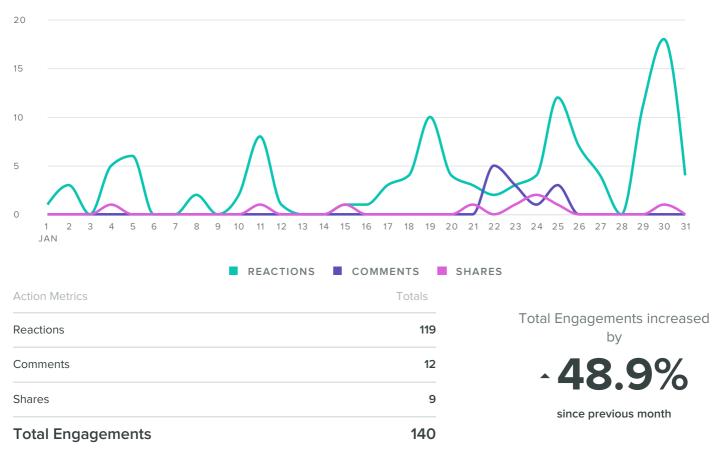

### **Facebook Engagement**

AUDIENCE ENGAGEMENT, BY DAY

## Facebook Stats by Page

| Facebook Page | Total<br>Fans | Fan<br>Increase | Posts<br>Sent | Impressions | Impressions<br>per Post | Engagements | Engagements<br>per Post | Link<br>Clicks |
|---------------|---------------|-----------------|---------------|-------------|-------------------------|-------------|-------------------------|----------------|
| Shashi Socks  | 2,909         | 25.99%          | 23            | 16,643      | 724                     | 140         | 6.1                     | 1              |