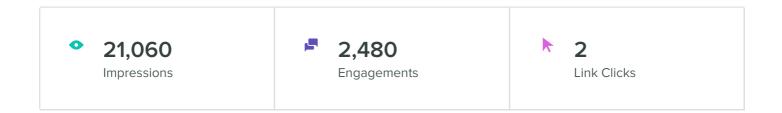

### <u>Stats</u>

Facebook: 2,909 (+599!) Instagram: 4,913 (+197) Twitter: 976 (+7) Pinterest: 84 (+3) Total fans: 8917 (+839) Engagement from fans: 2,480 interactions (+38%) Total Impressions: 21,060 (+9.8%)

## **Group Impressions**

IMPRESSIONS PER DAY

|                                          | Total Impressions    | 21,060 | <b>▲ 9.8</b> %  |
|------------------------------------------|----------------------|--------|-----------------|
|                                          | LinkedIn Impressions | 23     | ▼ 88.1%         |
| Facebook Impressions 16,643 <b>7.5</b> % | Twitter Impressions  | 4,394  | <b>▲ 25.1</b> % |
|                                          | Facebook Impressions | 16,643 | ▲ 7.5%          |

## **Group Engagement**

## Group Stats by Profile/Page

| Profile/Page               | Total<br>Fans /<br>Followers | Fan /<br>Follower<br>Increase | Messages<br>Sent | Impressions | Impressions<br>per Post | Engagements | Engagements<br>per Post | Link<br>Clicks |
|----------------------------|------------------------------|-------------------------------|------------------|-------------|-------------------------|-------------|-------------------------|----------------|
| Shashi Socks<br>Shashi_USA | 976                          | 0.72%                         | 20               | 4,394       | 220                     | 65          | 3.3                     | 1              |
| Shashi Socks               | 2,909                        | 25.99%                        | 23               | 16,643      | 724                     | 140         | 6.1                     | 1              |