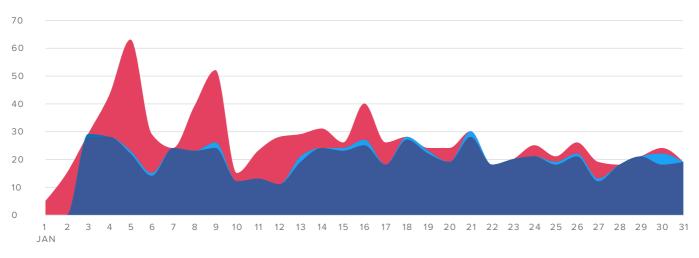

## **Group Impressions**

IMPRESSIONS PER DAY

|                                          | Total Impressions    | 21,060 | <b>▲ 9.8</b> %  |
|------------------------------------------|----------------------|--------|-----------------|
|                                          | LinkedIn Impressions | 23     | ▼ 88.1%         |
| Facebook Impressions 16,643 <b>7.5</b> % | Twitter Impressions  | 4,394  | <b>▲ 25.1</b> % |
|                                          | Facebook Impressions | 16,643 | ▲ 7.5%          |

Total Impressions increased by

since previous month