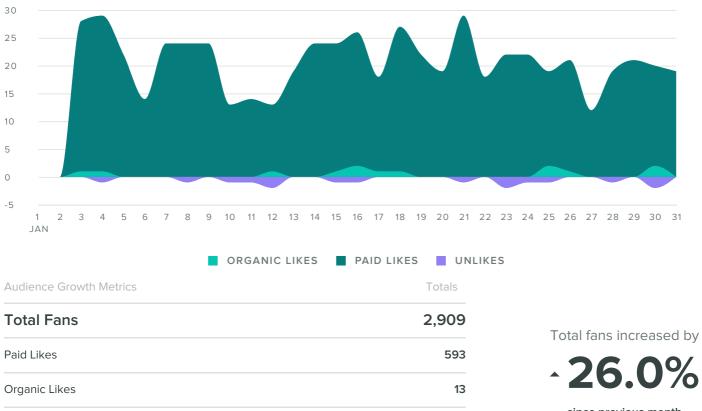

## **Group Audience Growth**

AUDIENCE GROWTH, BY DAY

|                         | FACEBOOK | TWITTER | LINKEDIN        | INSTAGRAM |
|-------------------------|----------|---------|-----------------|-----------|
| Audience Growth Metrics |          | Totals  | Change          |           |
| Total Fans              |          | 8,833   | <b>10.0%</b>    |           |
| New Facebook Fans       |          | 590     | <b>▲ 26.0</b> % | Tot       |
| New Twitter Followers   |          | 7       | <b>▲ 0.7</b> %  |           |
| New LinkedIn Followers  |          | 1       | <b>▲ 2.9</b> %  |           |
| New Instagram Followers |          | 197     | <b>▲ 4.2</b> %  |           |
| Total Fans Gained       |          | 795     | ▲ 10.0%         |           |

## **Facebook Audience Growth**

LIKES BREAKDOWN, BY DAY

Unlikes

Net Likes

16

590