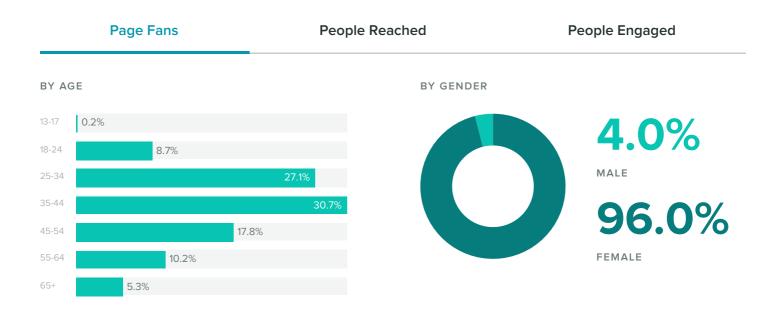

## **Facebook Audience Demographics**

Women between the ages of **35-44** appear to be the leading force among your fans.