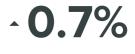

#### **Group Message Volumes**

MESSAGES PER DAY

SENT MESSAGES RECEIVED MESSAGES

| Sent Messages Metrics       | Totals | Change            |
|-----------------------------|--------|-------------------|
| Facebook Posts Sent         | 23     | _                 |
| Twitter Tweets and DMs Sent | 20     | <b>▼ 9.1</b> %    |
| LinkedIn Posts Sent         | _      | ▼ 100.0%          |
| Instagram Media Sent        | 23     | <b>▲ 4.5</b> %    |
| Total Messages Sent         | 66     | <del>•</del> 9.6% |

Message volume decreased by

| Received Messages Metrics   | Totals | Change          |
|-----------------------------|--------|-----------------|
| Facebook Messages Received  | 17     | ▲ 54.5%         |
| Twitter Messages Received   | 6      | <b>▲ 50.0%</b>  |
| Instagram Comments Received | 88     | ▲ 54.4%         |
| Total Messages Received     | 111    | <b>▲ 54.2</b> % |

## **Twitter Posts & Conversations**

MESSAGES PER DAY