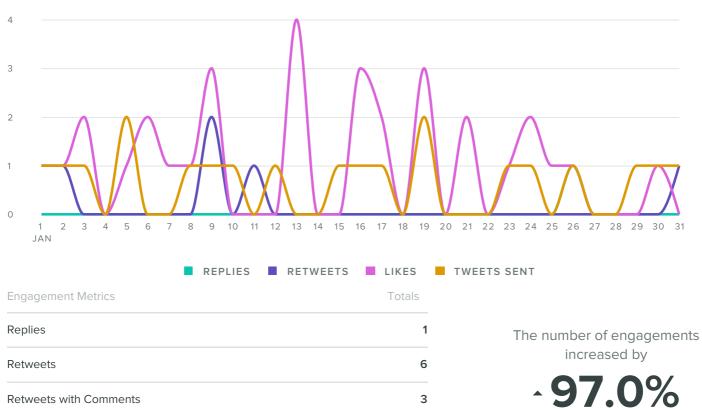

## **Twitter Engagement**

#### ENGAGEMENT COUNT

32

65

Total Engagements

Likes

| Engagements per Follower   | 0.067  |
|----------------------------|--------|
| Impressions per Follower   | 4.50   |
| Engagements per Tweet      | 3.25   |
| Impressions per Tweet      | 219.70 |
| Engagements per Impression | 0.015  |

The number of impressions per Tweet increased by

since previous month

since previous month