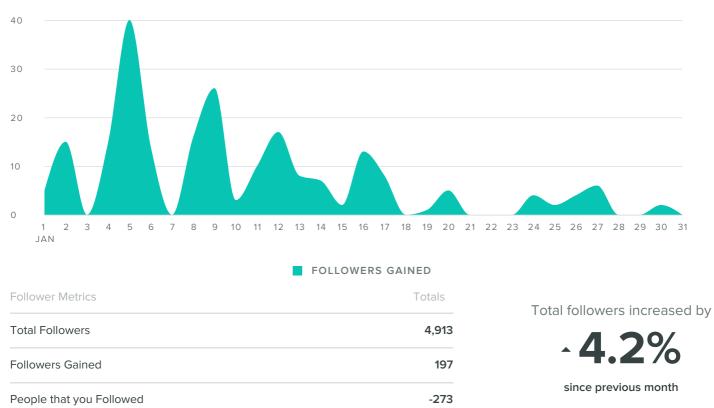

## **Group Audience Growth**

AUDIENCE GROWTH, BY DAY

|                         | FACEBOOK | TWITTER | LINKEDIN        | INSTAGRAM |
|-------------------------|----------|---------|-----------------|-----------|
| Audience Growth Metrics |          | Totals  | Change          |           |
| Total Fans              |          | 8,833   | <b>10.0%</b>    |           |
| New Facebook Fans       |          | 590     | <b>▲ 26.0</b> % | Tot       |
| New Twitter Followers   |          | 7       | <b>▲ 0.7</b> %  |           |
| New LinkedIn Followers  |          | 1       | <b>▲ 2.9</b> %  |           |
| New Instagram Followers |          | 197     | <b>▲ 4.2</b> %  |           |
| Total Fans Gained       |          | 795     | ▲ 10.0%         |           |

Total followers increased by