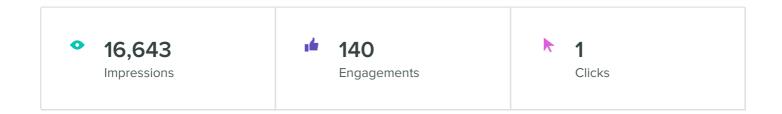

## **Group Impressions**

IMPRESSIONS PER DAY

|                                          | Total Impressions    | 21,060 | <b>▲ 9.8</b> %  |
|------------------------------------------|----------------------|--------|-----------------|
|                                          | LinkedIn Impressions | 23     | ▼ 88.1%         |
| Facebook Impressions 16,643 <b>7.5</b> % | Twitter Impressions  | 4,394  | <b>▲ 25.1</b> % |
|                                          | Facebook Impressions | 16,643 | ▲ 7.5%          |

Total Impressions increased by

since previous month

## Group Stats by Profile/Page

| Profile/Page               | Total<br>Fans /<br>Followers | Fan /<br>Follower<br>Increase | Messages<br>Sent | Impressions | Impressions<br>per Post | Engagements | Engagements<br>per Post | Link<br>Clicks |
|----------------------------|------------------------------|-------------------------------|------------------|-------------|-------------------------|-------------|-------------------------|----------------|
| Shashi Socks<br>Shashi_USA | 976                          | 0.72%                         | 20               | 4,394       | 220                     | 65          | 3.3                     | 1              |
| Shashi Socks               | 2,909                        | 25.99%                        | 23               | 16,643      | 724                     | 140         | 6.1                     | 1              |