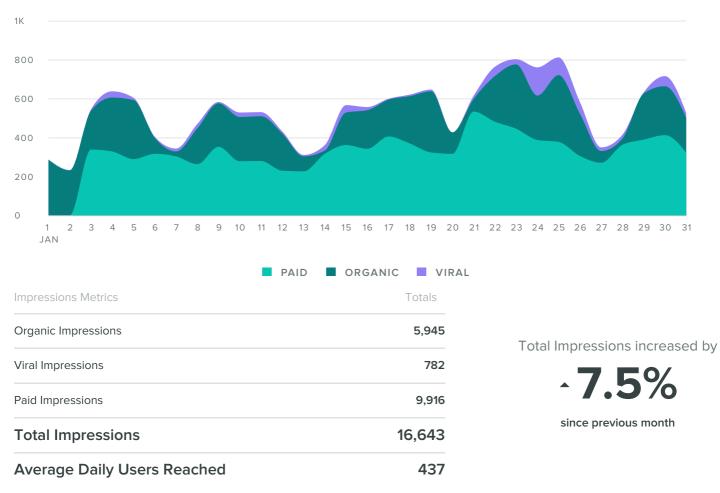

## **Group Impressions**

IMPRESSIONS PER DAY

|                                          | Total Impressions    | 21,060 | <b>▲ 9.8</b> %  |
|------------------------------------------|----------------------|--------|-----------------|
|                                          | LinkedIn Impressions | 23     | ▼ 88.1%         |
| Facebook Impressions 16,643 <b>7.5</b> % | Twitter Impressions  | 4,394  | <b>▲ 25.1</b> % |
|                                          | Facebook Impressions | 16,643 | ▲ 7.5%          |

Total Impressions increased by

since previous month

## Facebook Stats by Page

| Facebook Page | Total<br>Fans | Fan<br>Increase | Posts<br>Sent | Impressions | Impressions<br>per Post | Engagements | Engagements<br>per Post | Link<br>Clicks |
|---------------|---------------|-----------------|---------------|-------------|-------------------------|-------------|-------------------------|----------------|
| Shashi Socks  | 2,909         | 25.99%          | 23            | 16,643      | 724                     | 140         | 6.1                     | 1              |