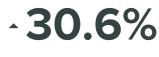

| Engagements per Follower | 0.46  |
|--------------------------|-------|
| Engagements per Media    | 98.91 |

The number of engagements per media increased by

The number of engagements increased by

-36.6%