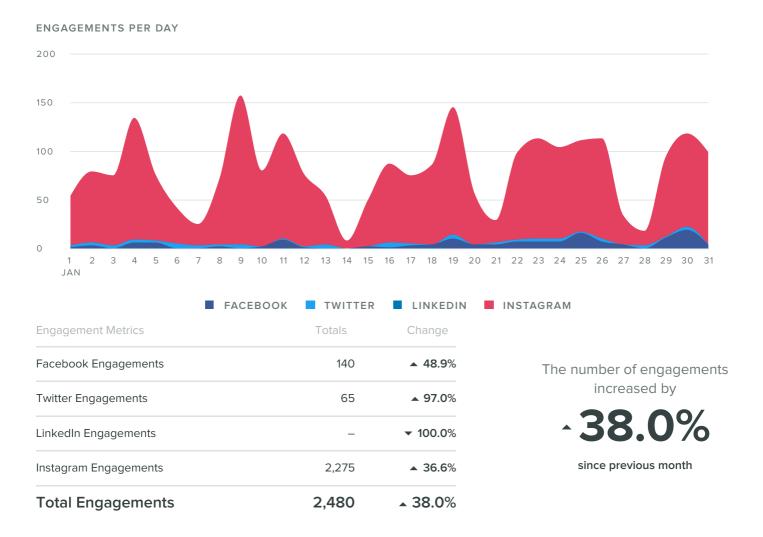

## **Group Engagement**

## Group Stats by Profile/Page

| Profile/Page               | Total<br>Fans /<br>Followers | Fan /<br>Follower<br>Increase | Messages<br>Sent | Impressions | Impressions<br>per Post | Engagements | Engagements<br>per Post | Link<br>Clicks |
|----------------------------|------------------------------|-------------------------------|------------------|-------------|-------------------------|-------------|-------------------------|----------------|
| Shashi Socks<br>Shashi_USA | 976                          | 0.72%                         | 20               | 4,394       | 220                     | 65          | 3.3                     | 1              |
| Shashi Socks               | 2,909                        | 25.99%                        | 23               | 16,643      | 724                     | 140         | 6.1                     | 1              |

## Group Stats by Profile/Page

| Profile/Page            | Total Fans<br>/<br>Followers | Fan /<br>Follower<br>Increase | Messages<br>Sent | Impressions | Impressions<br>per Post | Engagements | Engagements<br>per Post | Link<br>Clicks |
|-------------------------|------------------------------|-------------------------------|------------------|-------------|-------------------------|-------------|-------------------------|----------------|
| SHASHI<br>@ @shashi_usa | 4,913                        | 4.18%                         | 23               | _           | _                       | 2,275       | 98.9                    | _              |
| Shashi, LLC             | 35                           | 2.94%                         | _                | 23          | _                       | _           | _                       | _              |