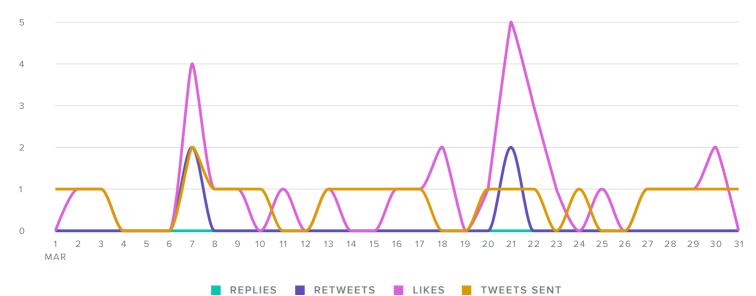

#### **ENGAGEMENT COUNT**

| ENGAGEMENT METRICS     | TOTALS |
|------------------------|--------|
| Replies                | -      |
| Retweets               | 4      |
| Retweets with Comments | _      |
| Likes                  | 30     |

The number of engagements decreased by

- 21.3%

since previous month

| Engagements per Follower   | 0.1   |
|----------------------------|-------|
| Impressions per Follower   | 5.9   |
| Engagements per Tweet      | 2.7   |
| Impressions per Tweet      | 144.1 |
| Engagements per Impression | 1.9%  |

The number of impressions per Tweet decreased by

- 4.8%