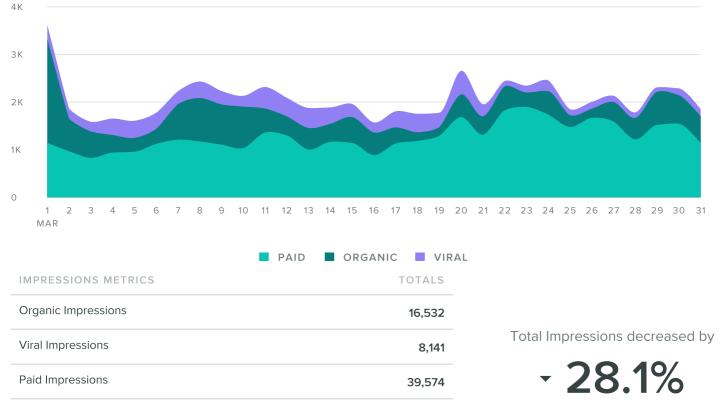

## **Impressions**

#### IMPRESSIONS PER DAY

|                      | FACEBOOK | TWITTER         |
|----------------------|----------|-----------------|
| IMPRESSIONS METRICS  | TOTALS   | CHANGE          |
| Facebook Impressions | 64,247   | <b>▼ 28.1</b> % |
| Twitter Impressions  | 3,171    | <b>▼</b> 16.2%  |
| Total Impressions    | 67,418   | <b>~</b> 27.7%  |

Total Impressions decreased by

- 27.7%

since previous month