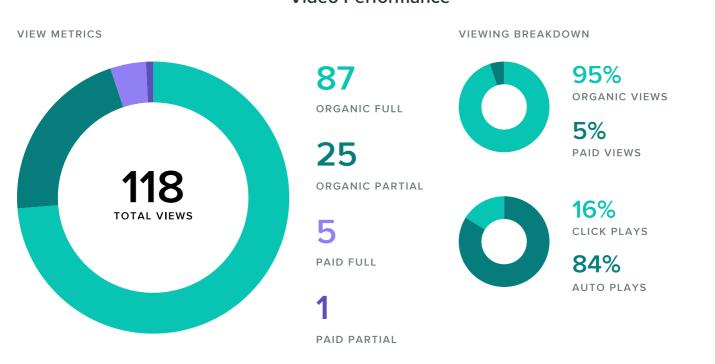

| CRAFTART         | Looking to do some spring cleaning without using toxic products? Here are some great #TuesdayTips!  Non-toxic cleaning products make spring cleaning a breeze (photos) | 2         | -        | 2.0%         | 149   |



## **Page Impressions**

## PAGE IMPRESSIONS, BY DAY

**Total Impressions** 

**Users Reached** 



since previous month

## Video Performance

64,247

52,849





# **Audience Engagement**

### AUDIENCE ENGAGEMENT, BY DAY

**Total Engagements** 



COMMENTS

SHARES

189



REACTIONS

Total Engagements decreased by



## **Demographics**







#### BY GENDER



Women between the ages of 35-44 appear to be the leading force among your fans.

#### TOP COUNTRIES

| United States | 12,708 |
|---------------|--------|
| India         | 254    |
| © Pakistan    | 84     |
| Egypt         | 36     |
| Mexico        | 34     |

#### TOP CITIES

| New York, NY     | 100 |
|------------------|-----|
| Chicago, IL      | 99  |
| Houston, TX      | 62  |
| San Antonio, TX  | 57  |
| Philadelphia, PA | 56  |



# Facebook Stats by Page

| Faceboo | ok Page                 | Total<br>Fans | Fan<br>Increase | Posts<br>Sent | Impressions | Impressions per<br>Po