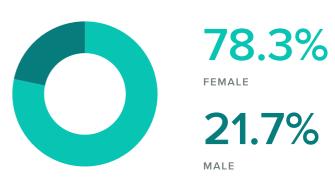

#### BY GENDER

Women between the ages of 35-44 appear to be the leading force among your fans.