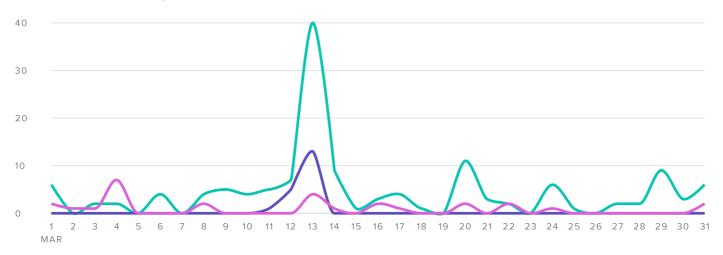

## PAGE IMPRESSIONS, BY DAY

**Total Impressions** 

**Users Reached** 

since previous month

## Video Performance

64,247

52,849