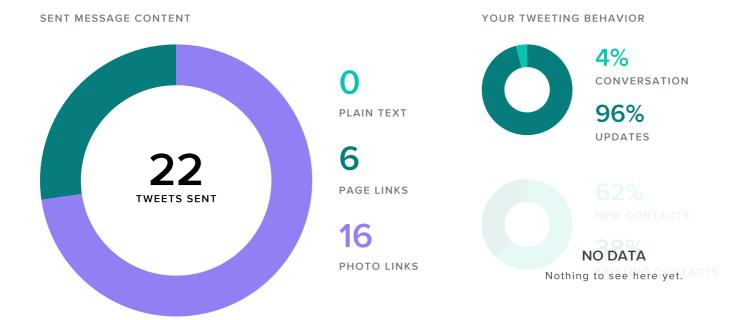

#### MESSAGES PER DAY

|                       | RECEIVED | ■ SENT |
|-----------------------|----------|--------|
| SENT/RECEIVED METRICS |          | TOTALS |
| Tweets sent           |          | 22     |
| Direct Messages sent  |          | _      |
| Total Sent            |          | 22     |

#### **ENGAGEMENT COUNT**

| ENGAGEMENT METRICS     | TOTALS |
|------------------------|--------|
| Replies                | -      |
| Retweets               | 4      |
| Retweets with Comments | _      |
| Likes                  | 30     |