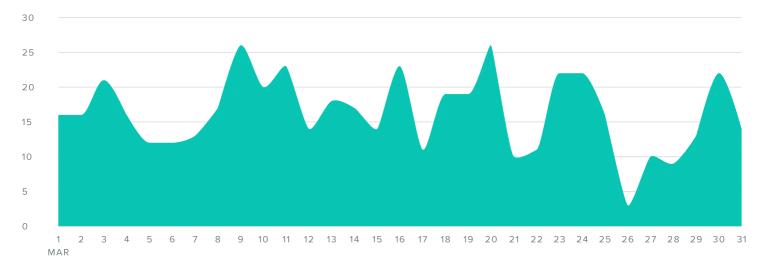

## **Impressions**

#### IMPRESSIONS PER DAY

|                      | FACEBOOK | TWITTER         |
|----------------------|----------|-----------------|
| IMPRESSIONS METRICS  | TOTALS   | CHANGE          |
| Facebook Impressions | 64,247   | <b>▼ 28.1</b> % |
| Twitter Impressions  | 3,171    | <b>▼</b> 16.2%  |
| Total Impressions    | 67,418   | <b>~</b> 27.7%  |

Total Impressions decreased by

- 27.7%

since previous month