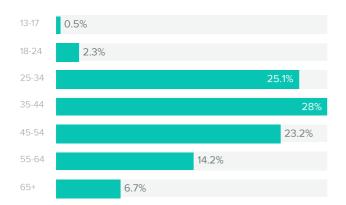

#### BY GENDER

Women between the ages of 35-44 appear to be the leading force among your fans.