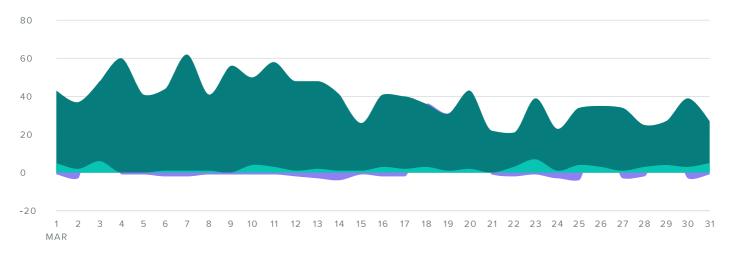

## **Page Impressions**

## PAGE IMPRESSIONS, BY DAY

**Total Impressions** 

**Users Reached** 

since previous month

## Video Performance

64,247

52,849