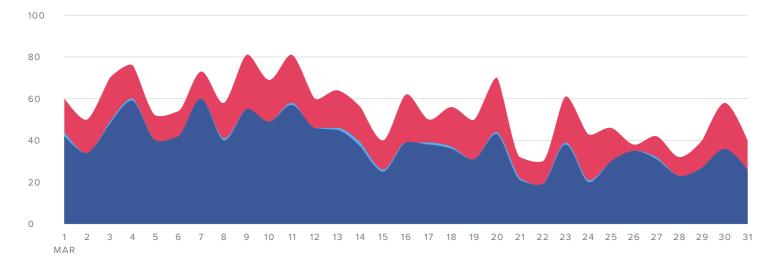

## **Audience Growth**

#### AUDIENCE GROWTH, BY DAY

TWITTER

INSTAGRAM

| AUDIENCE GROWTH METRICS | TOTALS | CHANGE         |
|-------------------------|--------|----------------|
| Total Fans              | 18,554 | <b>10.1</b> %  |
| New Facebook Fans       | 1,172  | <b>▼</b> 22.3% |
| New Twitter Followers   | 10     | <b>100.0%</b>  |
| New Instagram Followers | 505    | ▼ 1.4%         |
| Total Fans Gained       | 1,687  | <b>▼</b> 16.7% |

**FACEBOOK** 

Total fans increased by

- 10.1%