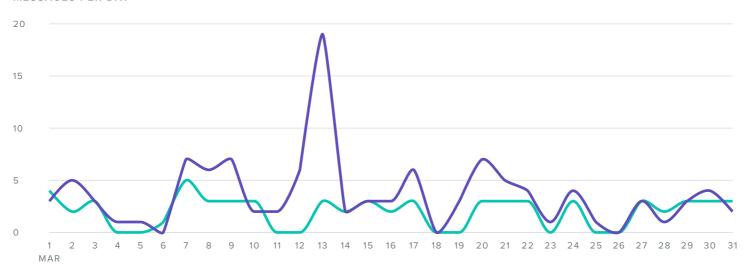

## Message Volumes

#### MESSAGES PER DAY

|  | SENT | MESSAGES | RECEIVED | MESSAGES |
|--|------|----------|----------|----------|
|  |      |          |          |          |

| SENT MESSAGES METRICS | TOTALS | CHANGE         |
|-----------------------|--------|----------------|
| Facebook Posts Sent   | 24     | <b>4.3</b> %   |
| Twitter Messages Sent | 22     | <b>▼</b> 12.0% |
| Instagram Media Sent  | 17     | -              |
| Total Messages Sent   | 63     | <b>→</b> 3.1%  |

The number of messages you sent decreased by

- 3.1%

since previous month

| Total Messages Received     | 114    | <b>→</b> 10.9% |
|-----------------------------|--------|----------------|
| Instagram Comments Received | 89     | <b>▼</b> 19.8% |
| Twitter Messages Received   | 2      | ▼ 50.0%        |
| Facebook Messages Received  | 23     | <b>▲</b> 76.9% |
| RECEIVED MESSAGES METRICS   | TOTALS | CHANGE         |

The number of messages you received decreased by

- 10.9%