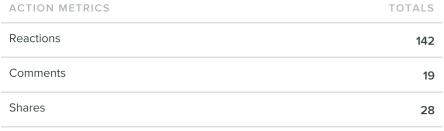

### AUDIENCE ENGAGEMENT, BY DAY

**Total Engagements** 

COMMENTS

SHARES

189

REACTIONS

Total Engagements decreased by