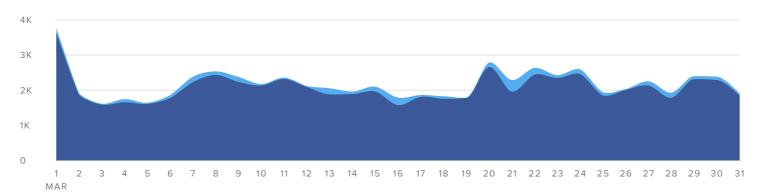

## **Page Impressions**

## PAGE IMPRESSIONS, BY DAY

**Total Impressions** 

**Users Reached** 

since previous month

## Video Performance

64,247

52,849