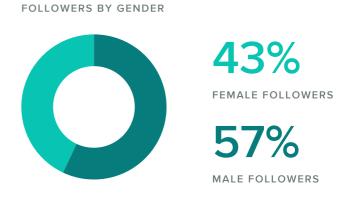

#### BY GENDER

Women between the ages of 35-44 appear to be the leading force among your fans.