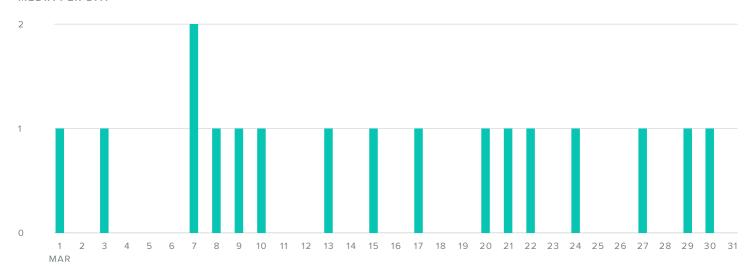

## Message Volumes

#### MESSAGES PER DAY

|  | SENT | MESSAGES | RECEIVED | MESSAGES |
|--|------|----------|----------|----------|
|  |      |          |          |          |

| SENT MESSAGES METRICS | TOTALS | CHANGE         |
|-----------------------|--------|----------------|
| Facebook Posts Sent   | 24     | <b>4.3</b> %   |
| Twitter Messages Sent | 22     | <b>▼</b> 12.0% |
| Instagram Media Sent  | 17     | -              |
| Total Messages Sent   | 63     | <b>→</b> 3.1%  |

The number of messages you sent decreased by

- 3.1%

since previous month

| Total Messages Received     | 114    | <b>→</b> 10.9% |
|-----------------------------|--------|----------------|
| Instagram Comments Received | 89     | <b>▼</b> 19.8% |
| Twitter Messages Received   | 2      | ▼ 50.0%        |
| Facebook Messages Received  | 23     | <b>▲</b> 76.9% |
| RECEIVED MESSAGES METRICS   | TOTALS | CHANGE         |

The number of messages you received decreased by

- 10.9%