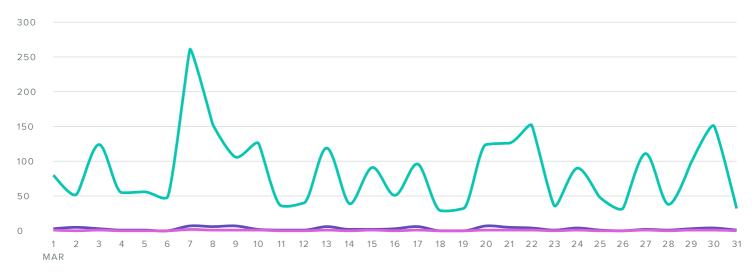

## **Page Impressions**

## PAGE IMPRESSIONS, BY DAY

**Total Impressions** 

**Users Reached** 

since previous month

## Video Performance

64,247

52,849