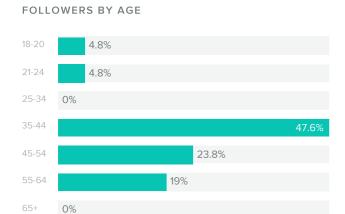

## **Audience Demographics**

Men between ages of 35-44 appear to be the leading force among your recent followers.