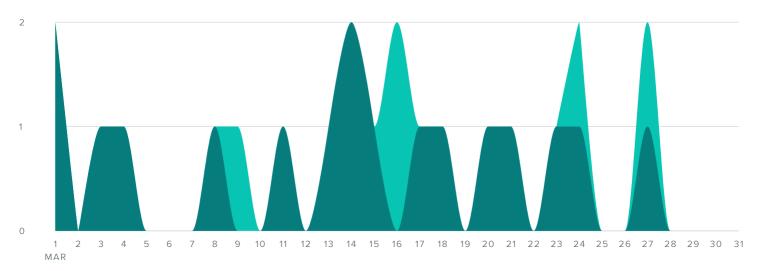

## POSTS, BY DAY

### POSTS SENT

| PUBLISHING METRICS | TOTALS |
|--------------------|--------|
| Photos             | 17     |
| Videos             | 3      |
| Posts              | 4      |
| Total Posts        | 24     |

The number of posts you sent increased by

4.3%