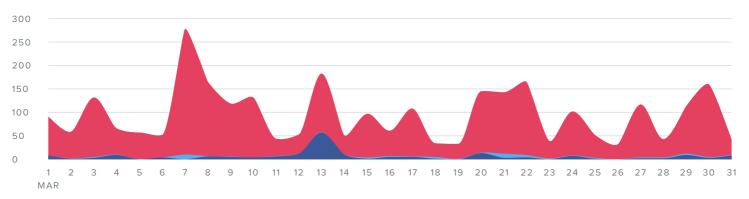

## **Impressions**

#### IMPRESSIONS PER DAY

|                      | FACEBOOK | TWITTER         |
|----------------------|----------|-----------------|
| IMPRESSIONS METRICS  | TOTALS   | CHANGE          |
| Facebook Impressions | 64,247   | <b>▼ 28.1</b> % |
| Twitter Impressions  | 3,171    | <b>▼</b> 16.2%  |
| Total Impressions    | 67,418   | <b>~</b> 27.7%  |

Total Impressions decreased by

- 27.7%

since previous month