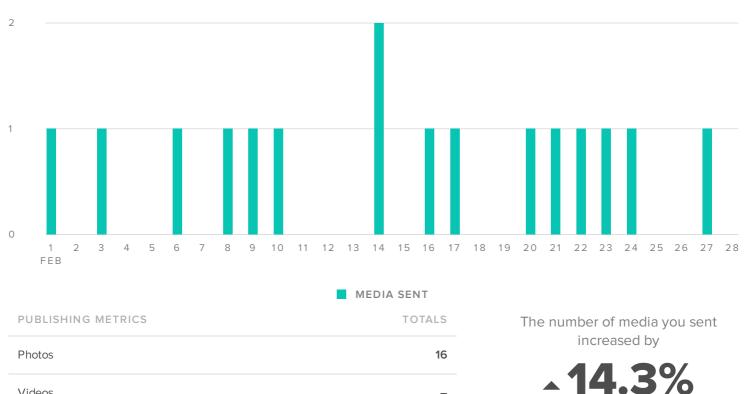

### **Publishing Behavior**

MEDIA PER DAY

\_

16

Videos

Total Media

@craftartcountertops 228 Engagements

# Instagram Stats by Profile

| Instagram Profile   | Total     | Follower | Followers | Media | Comments | Total       | Engagements | Engagements  |
|---------------------|-----------|----------|-----------|-------|----------|-------------|-------------|--------------|
|                     | Followers | Increase | Gained    | Sent  | Sent     | Engagements | per Media   | per Follower |
| craftartcountertops | 3,944     | 13.2%    | 461       | 16    | 16       | 2,646       | 165.4       | 0.67         |