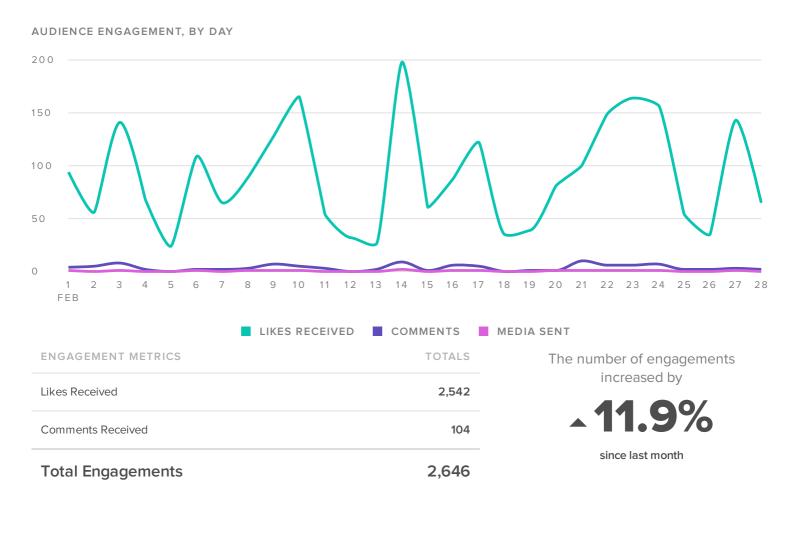

## Audience Engagement

#### AUDIENCE ENGAGEMENT, BY DAY

### Audience Engagement

| Engagements per Follower | 0.7   |
|--------------------------|-------|
| Engagements per Media    | 165.4 |

The number of engagements per media decreased by

since last month

# Instagram Stats by Profile

| Instagram Profile   | Total     | Follower | Followers | Media | Comments | Total       | Engagements | Engagements  |
|---------------------|-----------|----------|-----------|-------|----------|-------------|-------------|--------------|
|                     | Followers | Increase | Gained    | Sent  | Sent     | Engagements | per Media   | per Follower |
| craftartcountertops | 3,944     | 13.2%    | 461       | 16    | 16       | 2,646       | 165.4       | 0.67         |