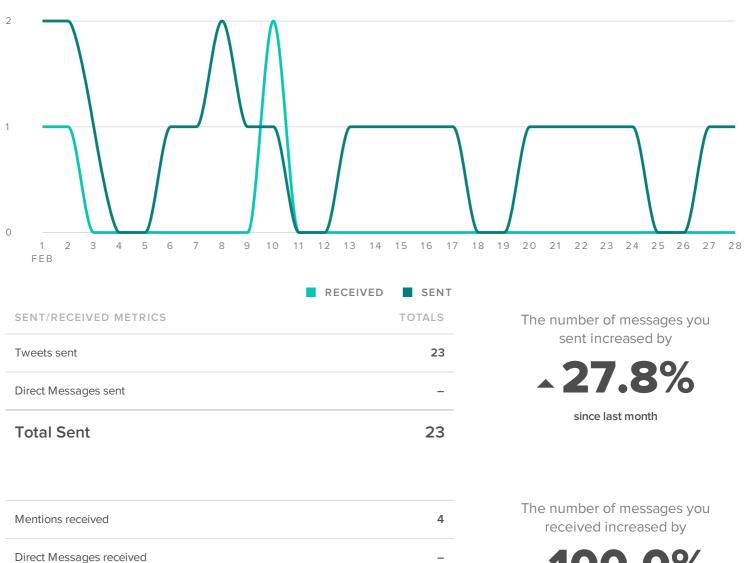

ase | Gained    | Sent  | Sent     | Engagements | per Media   | per Follower |
| craftartcountertops | 3,944     | 13.2%    | 461       | 16    | 16       | 2,646       | 165.4       | 0.67         |



Feb 01, 2017 - Feb 28, 2017

The Twitter Profiles Report gives you insight on all social activity across your Twitter accounts using a blend of Twitter's metrics and proprietary metrics of our own.





## **Twitter Activity Overview**









**Audience Growth** 



| FOLLOWER METRICS         | TOTALS |
|--------------------------|--------|
| Total Followers          | 527    |
| New Follower alerts      | 15     |
| Actual Followers gained  | 3      |
| People that you followed | _      |

Total followers increased by



since last month



#### Posts & Conversations

MESSAGES PER DAY



4



**Total Received** 





## Your Content & Engagement Habits





### Audience Engagement

ENGAGEMENT COUNT





# Top Tweets, by Responses

| Tweet    |                                                                                                                                                                                             | Reach | Responses 🔻 Clicks |   | Retweets |
|----------|---------------------------------------------------------------------------------------------------------------------------------------------------------------------------------------------|-------|--------------------|---|----------|
| CRAFTART | craft_art<br>@Novelteak Yes it is! :)<br>(Tweet) February 08, 2017 3:57 pm