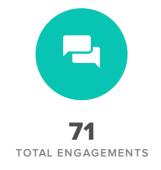

### Audience Engagement

ENGAGEMENT COUNT

# Twitter Stats by Profile

| Twitter Profile | Total<br>Followers | Follower<br>Increase | Tweets<br>Sent | Impressions | Impressions<br>per<br>Follower | Engagements | Engagements<br>per Follower | Retweets | Clicks |
|-----------------|--------------------|----------------------|----------------|-------------|--------------------------------|-------------|-----------------------------|----------|--------|
| @craft_art      | 527                | 0.6%                 | 23             | 2,896       | 5.50                           | 71          | 0.13                        | 3        | 2      |