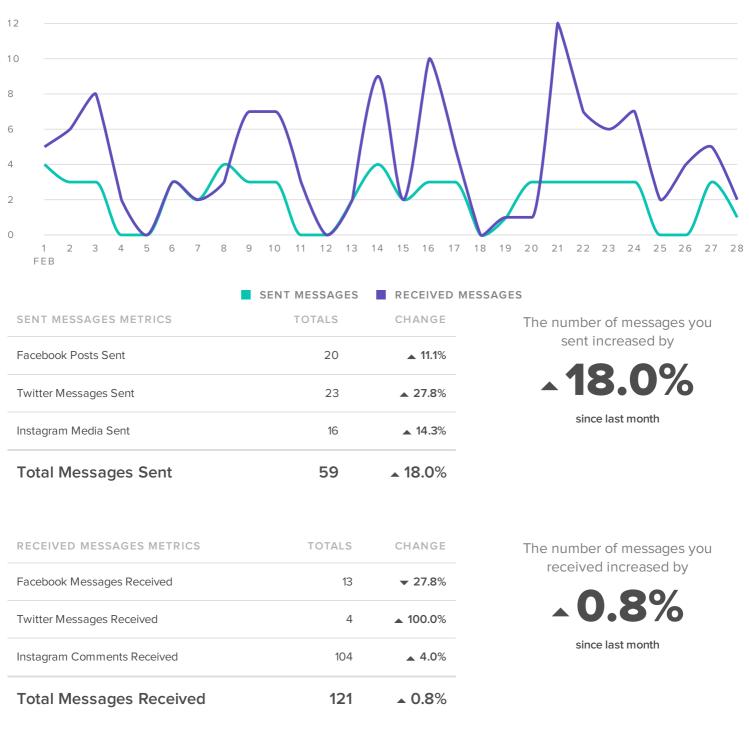

MESSAGES PER DAY

Impressions

#### Posts & Conversations

MESSAGES PER DAY

4

**Total Received** 