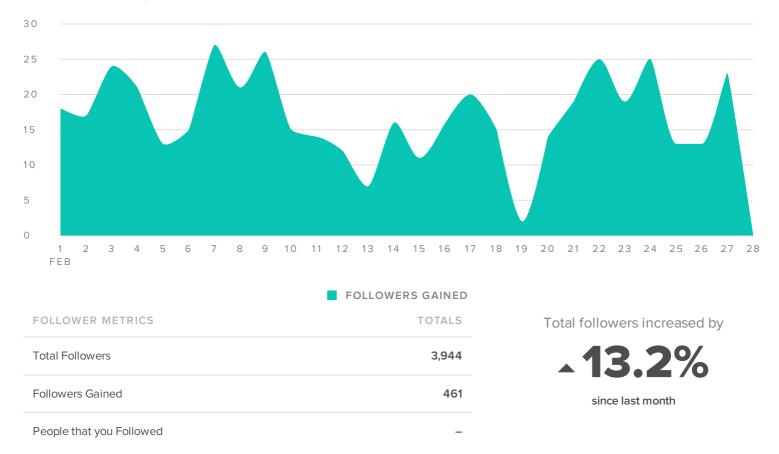

#### **Audience Growth**

AUDIENCE GROWTH, BY DAY

since last month

# Instagram Stats by Profile

| Instagram Profile   | Total     | Follower | Followers | Media | Comments | Total       | Engagements | Engagements  |
|---------------------|-----------|----------|-----------|-------|----------|-------------|-------------|--------------|
|                     | Followers | Increase | Gained    | Sent  | Sent     | Engagements | per Media   | per Follower |
| craftartcountertops | 3,944     | 13.2%    | 461       | 16    | 16       | 2,646       | 165.4       | 0.67         |

Total followers increased by

since last month