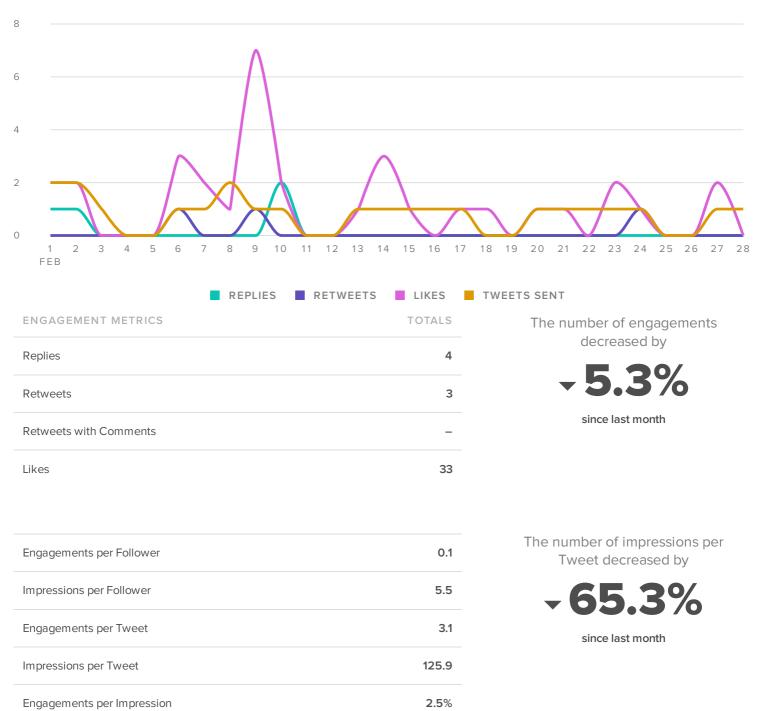

### Audience Engagement

ENGAGEMENT COUNT

# Twitter Stats by Profile

| Twitter Profile | Total<br>Followers | Follower<br>Increase | Tweets<br>Sent | Impressions | Impressions<br>per<br>Follower | Engagements | Engagements<br>per Follower | Retweets | Clicks |
|-----------------|--------------------|----------------------|----------------|-------------|--------------------------------|-------------|-----------------------------|----------|--------|
| @craft_art      | 527                | 0.6%                 | 23             | 2,896       | 5.50                           | 71          | 0.13                        | 3        | 2      |