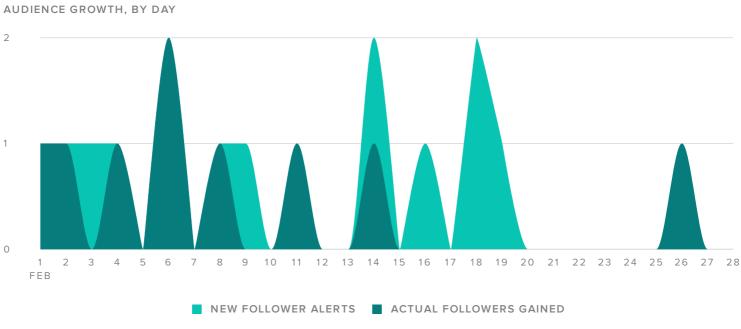

## **Twitter Activity Overview**

**Audience Growth** 

| FOLLOWER METRICS         | TOTALS |
|--------------------------|--------|
| Total Followers          | 527    |
| New Follower alerts      | 15     |
| Actual Followers gained  | 3      |
| People that you followed | _      |

Total followers increased by

since last month