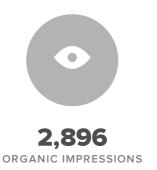

# Instagram Stats by Profile

| Instagram Profile   | Total     | Follower | Followers | Media | Comments | Total       | Engagements | Engagements  |
|---------------------|-----------|----------|-----------|-------|----------|-------------|-------------|--------------|
|                     | Followers | Increase | Gained    | Sent  | Sent     | Engagements | per Media   | per Follower |
| craftartcountertops | 3,944     | 13.2%    | 461       | 16    | 16       | 2,646       | 165.4       | 0.67         |

# Twitter Stats by Profile

| Twitter Profile | Total<br>Followers | Follower<br>Increase | Tweets<br>Sent | Impressions | Impressions<br>per<br>Follower | Engagements | Engagements<br>per Follower | Retweets | Clicks |
|-----------------|--------------------|----------------------|----------------|-------------|--------------------------------|-------------|-----------------------------|----------|--------|
| @craft_art      | 527                | 0.6%                 | 23             | 2,896       | 5.50                           | 71          | 0.13                        | 3        | 2      |