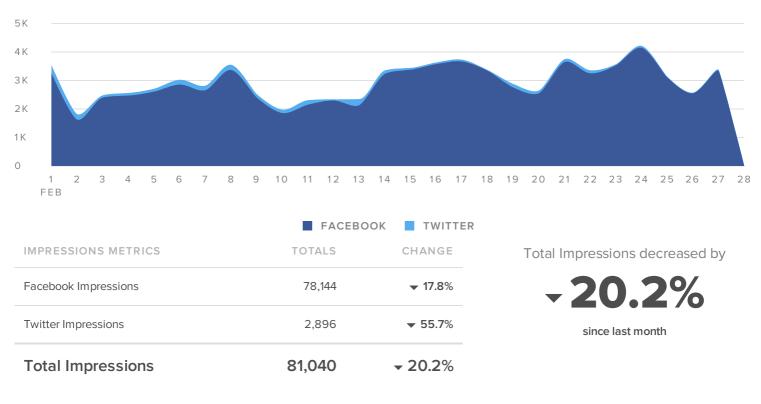

MESSAGES PER DAY

Impressions

#### Page Impressions

PAGE IMPRESSIONS, BY DAY

VIEW METRICS