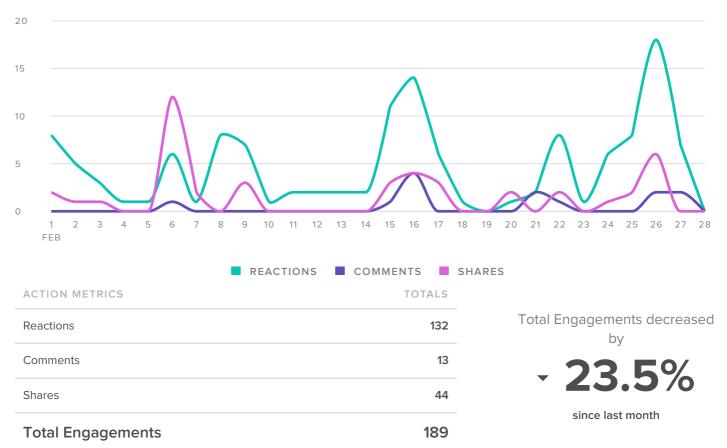

<br>(Post) February 28, 2017 9:20 am | 3         | _        | 3.0%         | 168   |
| CRAFTART | Craft-Art elegant surfaces Willing to do some work yourself to save a little money? Shop our DIY butcher blocks and countertops.  DIY Butcher Block & Wood Countertops - The Craft-Art Company (Post) February 02, 2017 10:25 am                                                                                                                       | -         | _        | 2.8%         | 143   |



#### Page Impressions

PAGE IMPRESSIONS, BY DAY

VIEW METRICS



#### Video Performance

VIEWING BREAKDOWN

32% ORGANIC VIEWS ORGANIC FULL **68%** PAID VIEWS Δ ORGANIC PARTIAL 72% TOTAL VIEWS CLICK PLAYS 13 28% PAID FULL AUTO PLAYS Δ PAID PARTIAL



## Audience Engagement

#### AUDIENCE ENGAGEMENT, BY DAY





### Demographics



Women between the ages of **35-44** appear to be the leading force among your fans.

TOP COUNTRIES

| United States | 11,500 |
|---------------|--------|
| 💼 India       | 214    |
| C Pakistan    | 80     |
| Egypt         | 36     |
| Mexico        | 28     |

#### TOP CITIES

| Chicago, IL      | 95 |
|------------------|----|
| New York, NY     | 93 |
| Philadelphia, PA | 56 |
| Houston, TX      | 54 |
| San Antonio, TX  | 50 |



# Facebook Stats by Page

| Faceboo  | k Page                  | Total<br>Fans | Fan<br>Increase | Posts<br>Sent | Impressions | Impressions per<br>Post | Engagements | Engagements<br>per Post | Link<br>Clicks |
|----------|-------------------------|---------------|-----------------|---------------|-------------|-----------------------