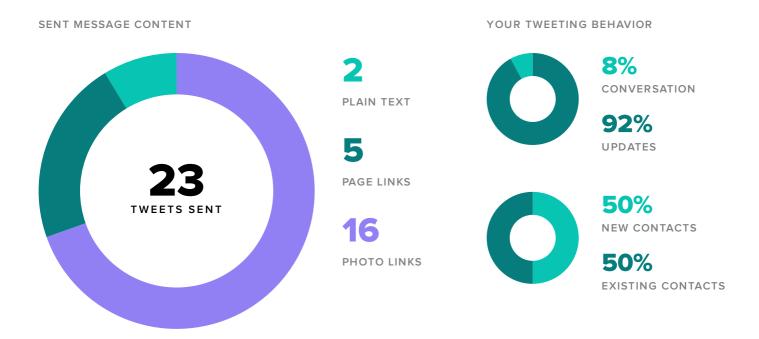

Follower |
| craftartcountertops | 3,944     | 13.2%    | 461       | 16    | 16       | 2,646       | 165.4       | 0.67         |



Feb 01, 2017 - Feb 28, 2017

The Twitter Profiles Report gives you insight on all social activity across your Twitter accounts using a blend of Twitter's metrics and proprietary metrics of our own.





## **Twitter Activity Overview**









**Audience Growth** 



| FOLLOWER METRICS         | TOTALS |
|--------------------------|--------|
| Total Followers          | 527    |
| New Follower alerts      | 15     |
| Actual Followers gained  | 3      |
| People that you followed | _      |

Total followers increased by



since last month



#### Posts & Conversations

MESSAGES PER DAY



4



**Total Received** 





## Your Content & Engagement Habits





### Audience Engagement

ENGAGEMENT COUNT





# Top Tweets, by Responses

| Tweet    |                                                                                                                                                                                             | Reach | Responses 🔻 Clicks |   | Retweets |
|----------|---------------------------------------------------------------------------------------------------------------------------------------------------------------------------------------------|-------|--------------------|---|----------|
| CRAFTART | craft_art<br>@Novelteak Yes it is! :)<br>(Tweet) February 08, 2017 3:57 pm                                                                                                                  | _     | 2