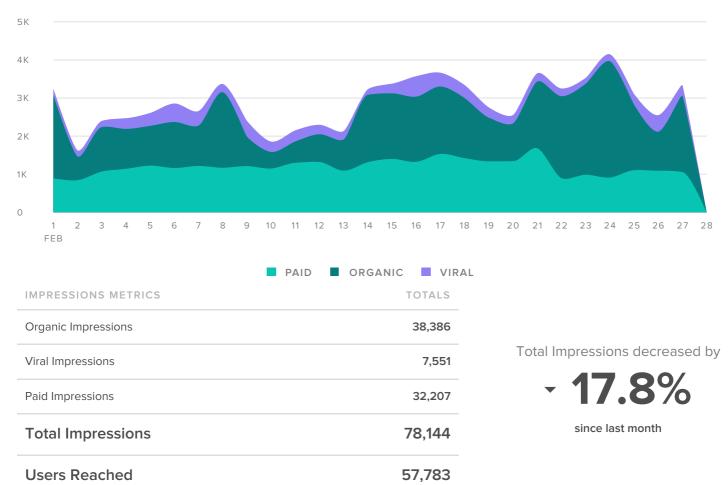

Feb 01, 2017 - Feb 28, 2017

The Facebook Report gives you insight on all social activity across your Facebook accounts using a blend of Facebook Insights and proprietary metrics of our own.

### **Facebook Activity Overview**

#### Page Impressions

PAGE IMPRESSIONS, BY DAY

VIEW METRICS