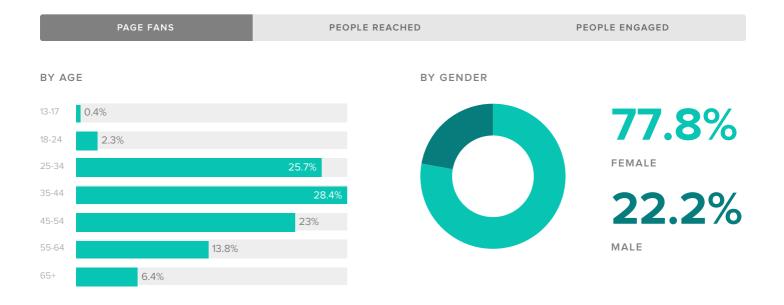

### Demographics

Women between the ages of **35-44** appear to be the leading force among your fans.

TOP COUNTRIES

| United States | 11,500 |
|---------------|--------|
| 💼 India       | 214    |
| C Pakistan    | 80     |
| Egypt         | 36     |
| Mexico        | 28     |