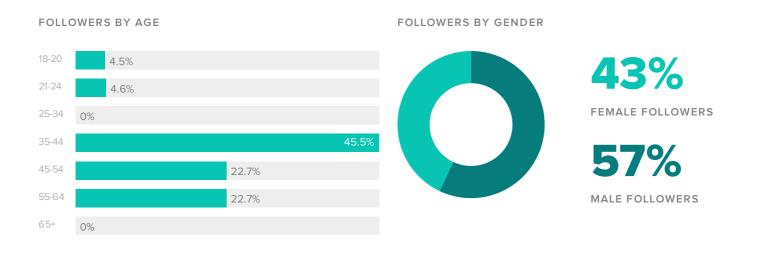

### **Audience Demographics**

Men between ages of **35-44** appear to be the leading force among your recent followers.