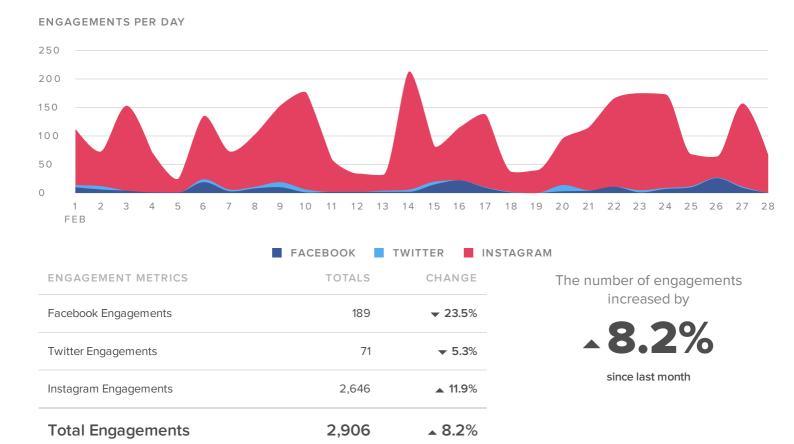

#### Engagements

IMPRESSIONS PER DAY

## Audience Engagement

#### AUDIENCE ENGAGEMENT, BY DAY