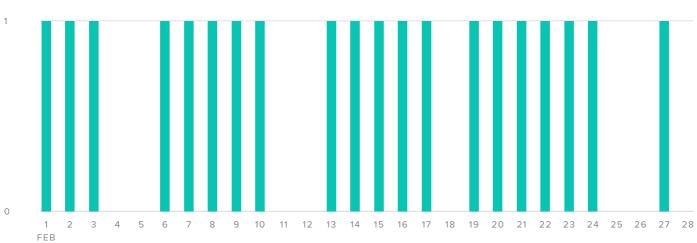

Total fans increased by

POSTS, BY DAY

POSTS SENT

| PUBLISHING METRICS | TOTALS |
|--------------------|--------|
| Photos             | 14     |
| Videos             | 1      |
| Posts              | 5      |
| Total Posts        | 20     |