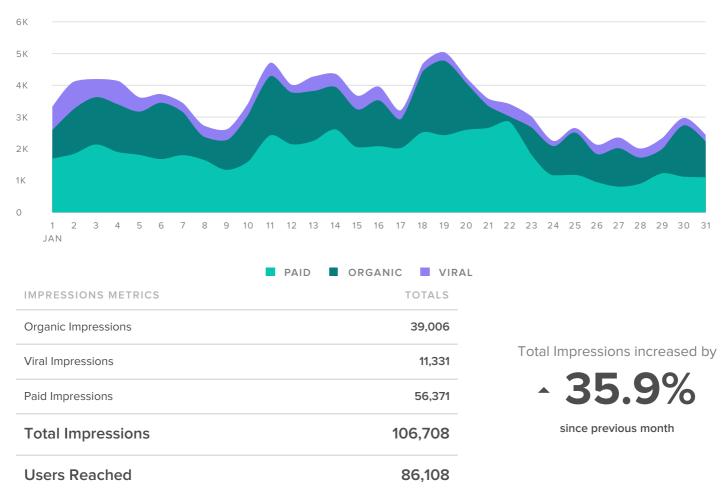

#### **Page Impressions**

#### PAGE IMPRESSIONS, BY DAY

# Facebook Stats by Page

| Faceboo  | ik Page                 | Total<br>Fans | Fan<br>Increase | Posts<br>Sent | Impressions | Impressions per<br>Post | Engagements | Engagements<br>per Post | Link<br>Clicks |
|----------|-------------------------|---------------|-----------------|---------------|-------------|-------------------------|-------------|-------------------------|----------------|
| CRAFTART | Craft-Art elegant surfa | 10,974        | 22.41%          | 21            | 106,708     | 5,081                   | 263         | 12.5                    | 10             |