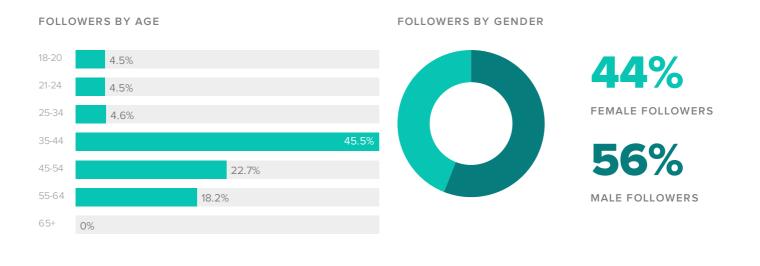

## **Audience Demographics**

Men between ages of **35-44** appear to be the leading force among your recent followers.