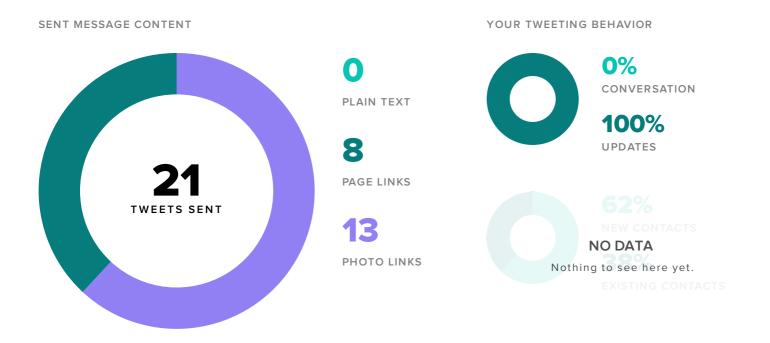

#### **Posts & Conversations**

2

since previous month

#### **Total Received**

## Your Content & Engagement Habits

### **Audience Engagement**

#### ENGAGEMENT COUNT

| ENGAGEMENT METRICS     | TOTALS |
|------------------------|--------|
| Replies                | 2      |
| Retweets               | 8      |
| Retweets with Comments | 1      |
| Likes                  | 24     |