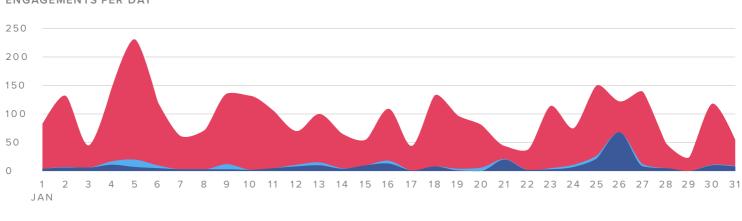

#### Engagements

ENGAGEMENTS PER DAY

|                       | FACEBOOK | TWITTER          | INSTAGRAM                 |
|-----------------------|----------|------------------|---------------------------|
| ENGAGEMENT METRICS    | TOTALS   | CHANGE           | The number of engagements |
| Facebook Engagements  | 263      | ▲ 73.0%          | increased by              |
| Twitter Engagements   | 75       | <b>▲ 158.6</b> % | <b>~ 11.0%</b>            |
| Instagram Engagements | 2,607    | ▲ 5.5%           | since previous month      |
| Total Engagements     | 2,945    | <b>▲ 11.0</b> %  |                           |