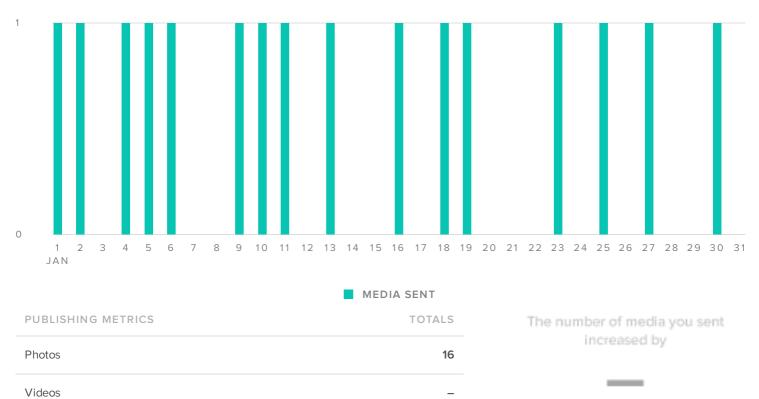

Total fans increased by

since previous month

POSTS, BY DAY

POSTS SENT

| PUBLISHING METRICS | TOTALS |
|--------------------|--------|
| Photos             | 16     |
| Videos             | -      |
| Posts              | 5      |
| Total Posts        | 21     |

## **Publishing Behavior**

MEDIA PER DAY

16

Total Media

## Instagram Stats by Profile

| Instagram Profile   | Total     | Follower | Followers | Media | Comments | Total       | Engagements | Engagements  |
|---------------------|-----------|----------|-----------|-------|----------|-------------|-------------|--------------|
|                     | Followers | Increase | Gained    | Sent  | Sent     | Engagements | per Media   | per Follower |
| craftartcountertops | 3,483     | 12.4%    | 383       | 16    | 18       | 2,607       | 162.9       | 0.75         |