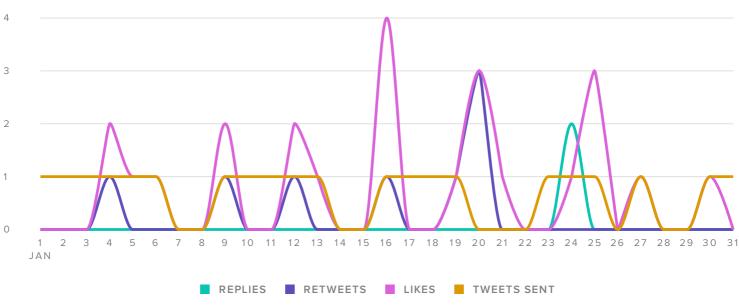

#### AUDIENCE GROWTH, BY DAY 4 3 2 1 0 2 3 4 5 6 7 8 9 10 11 12 13 14 15 16 17 18 19 20 21 22 23 24 25 26 27 28 29 30 31 1 JAN

NEW FOLLOWER ALERTS ACTUAL FOLLOWERS GAINED

| FOLLOWER METRICS           | TOTALS |
|----------------------------|--------|
| Total Followers            | 524    |
| New Follower alerts        | 24     |
| Actual Followers gained    | 16     |
| People that you unfollowed | -1     |

Total followers increased by

since previous month