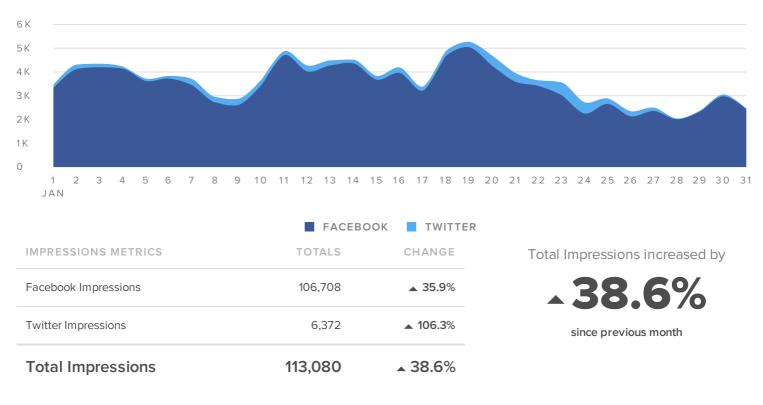

#### MESSAGES PER DAY

Impressions

IMPRESSIONS PER DAY

#### **Page Impressions**

#### PAGE IMPRESSIONS, BY DAY