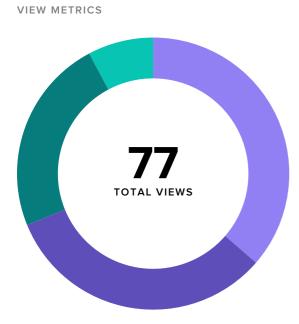

#### Video Performance

6 ORGANIC FULL

**18** Organic partial

28 PAID FULL

25 PAID PARTIAL VIEWING BREAKDOWN

PAID VIEWS

66% AUTO PLAYS