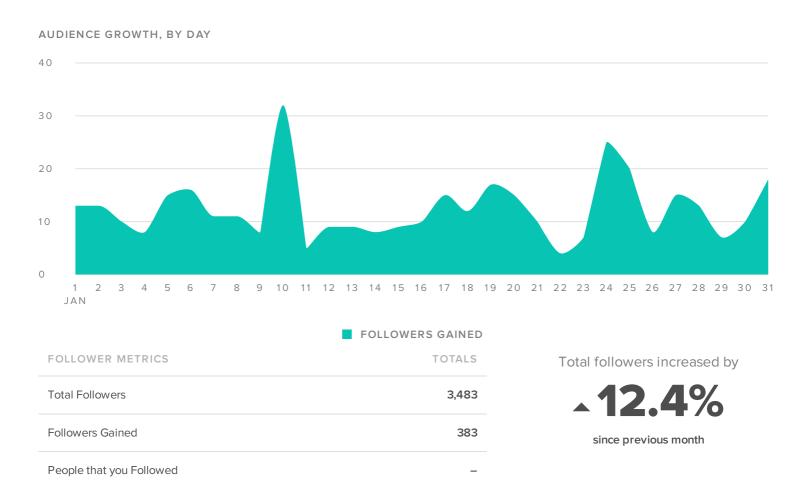

## Instagram Stats by Profile

| Instagram Profile   | Total     | Follower | Followers | Media | Comments | Total       | Engagements | Engagements  |
|---------------------|-----------|----------|-----------|-------|----------|-------------|-------------|--------------|
|                     | Followers | Increase | Gained    | Sent  | Sent     | Engagements | per Media   | per Follower |
| craftartcountertops | 3,483     | 12.4%    | 383       | 16    | 18       | 2,607       | 162.9       | 0.75         |

Total followers increased by

since previous month