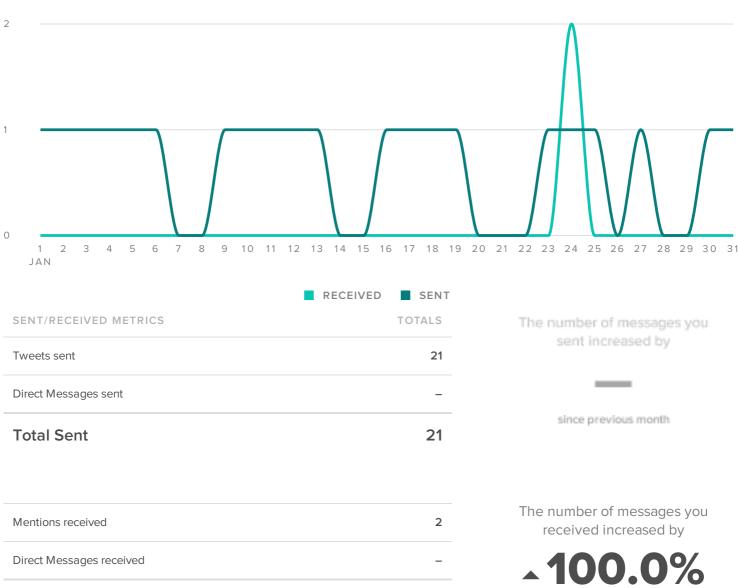

#### AUDIENCE GROWTH, BY DAY 4 3 2 1 0 2 3 4 5 6 7 8 9 10 11 12 13 14 15 16 17 18 19 20 21 22 23 24 25 26 27 28 29 30 31 1 JAN

NEW FOLLOWER ALERTS ACTUAL FOLLOWERS GAINED

| FOLLOWER METRICS           | TOTALS |
|----------------------------|--------|
| Total Followers            | 524    |
| New Follower alerts        | 24     |
| Actual Followers gained    | 16     |
| People that you unfollowed | -1     |

Total followers increased by

since previous month