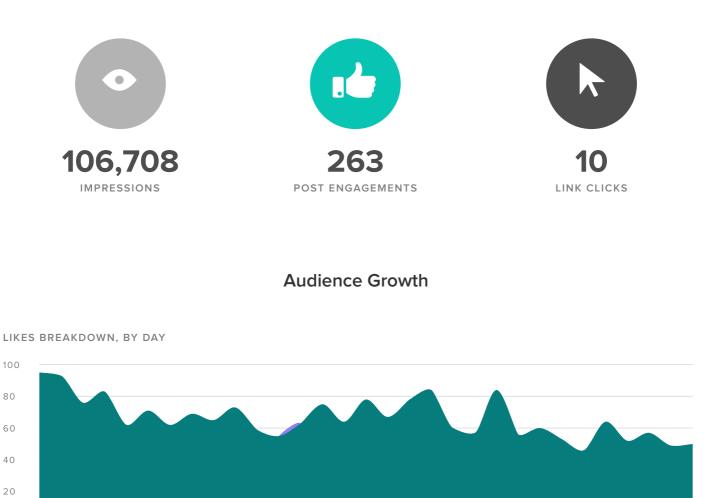

## Included in this Report

**f** Craft-Art elegant surfaces

Craftartcountertops

✓ craft\_art

| CRAFTART<br>elegant wood surfaces | Activity Ov       | verview         | Group Report   2 of 5                 |
|-----------------------------------|-------------------|-----------------|---------------------------------------|
| •                                 |                   |                 | k                                     |
| <b>113,080</b><br>IMPRESSIONS     | 2,94<br>ENGAGEN   |                 | 14<br>LINK CLICKS                     |
|                                   | Audience          | Growth          |                                       |
| AUDIENCE GROWTH, BY DAY           |                   |                 |                                       |
| 120                               |                   |                 |                                       |
| 100                               |                   |                 |                                       |
| 80                                |                   | $\sim$          |                                       |
| 60                                |                   |                 |                                       |
| 40                                |                   |                 |                                       |
| 20                                |                   |                 |                                       |
| 0<br>1 2 3 4 5 6 7 8 9<br>JAN     | 10 11 12 13 14 15 | 16 17 18 1      | 9 20 21 22 23 24 25 26 27 28 29 30 31 |
|                                   | FACEBOOK TW       | VITTER IN       | ISTAGRAM                              |
| AUDIENCE GROWTH METRICS           | TOTALS            | CHANGE          | Total fans increased by               |
| Total Fans                        | 14,981            | <b>▲ 19.2</b> % | <b>-19.2%</b>                         |
| New Facebook Fans                 | 2,019             | ▲ 25.8%         | since previous month                  |
| New Twitter Followers             | 16                | ▲ 220.0%        |                                       |

383

2,418

**▲ 16.8**%

**▲ 24.8**%

New Instagram Followers

Total Fans Gained