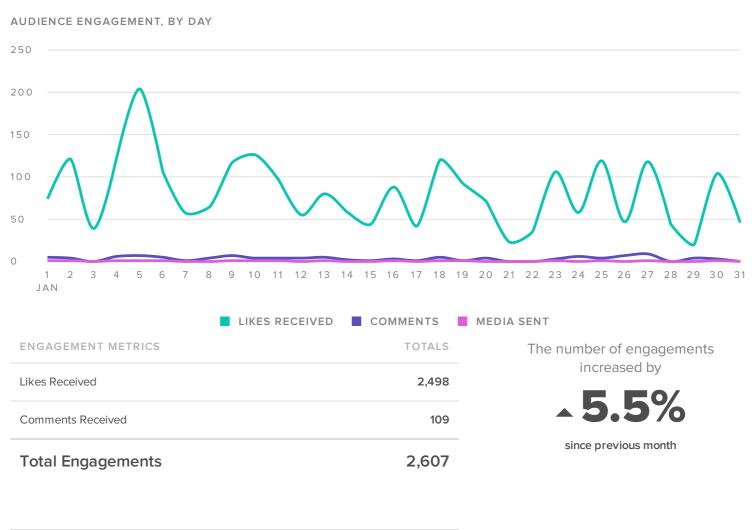

## Audience Engagement

| Engagements per Follower | 0.7   |
|--------------------------|-------|
| Engagements per Media    | 162.9 |

The number of engagements per media increased by

since previous month

## Instagram Stats by Profile

| Instagram Profile   | Total     | Follower | Followers | Media | Comments | Total       | Engagements | Engagements  |
|---------------------|-----------|----------|-----------|-------|----------|-------------|-------------|--------------|
|                     | Followers | Increase | Gained    | Sent  | Sent     | Engagements | per Media   | per Follower |
| craftartcountertops | 3,483     | 12.4%    | 383       | 16    | 18       | 2,607       | 162.9       | 0.75         |