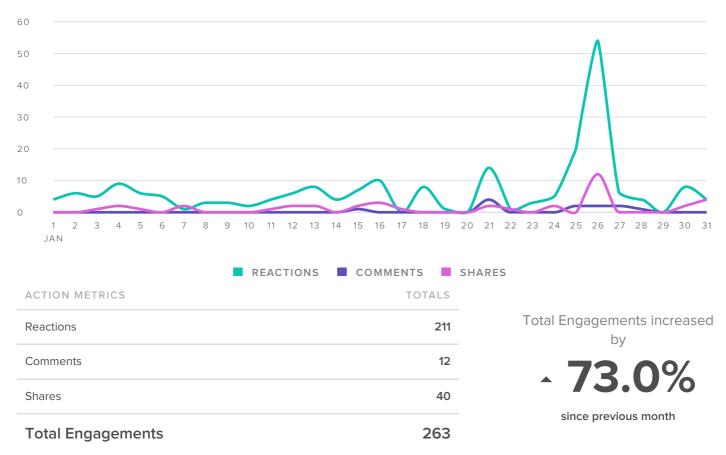

#### Engagements

ENGAGEMENTS PER DAY

|                       | FACEBOOK | TWITTER          | INSTAGRAM                 |
|-----------------------|----------|------------------|---------------------------|
| ENGAGEMENT METRICS    | TOTALS   | CHANGE           | The number of engagements |
| Facebook Engagements  | 263      | ▲ 73.0%          | increased by              |
| Twitter Engagements   | 75       | <b>▲ 158.6</b> % | <b>~ 11.0%</b>            |
| Instagram Engagements | 2,607    | ▲ 5.5%           | since previous month      |
| Total Engagements     | 2,945    | <b>▲ 11.0</b> %  |                           |