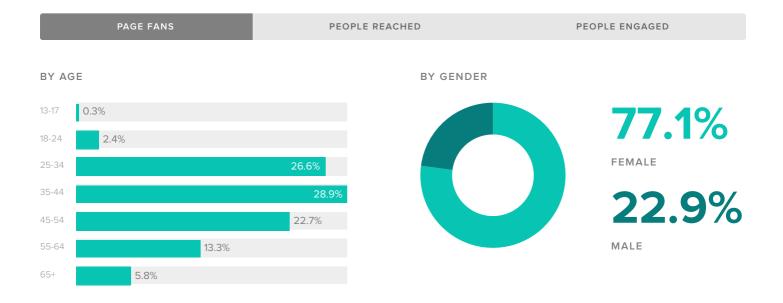

## Demographics

Women between the ages of **35-44** appear to be the leading force among your fans.

TOP COUNTRIES

| United States | 10,223 |
|---------------|--------|
| 🗾 India       | 187    |
| C Pakistan    | 61     |
| Egypt         | 36     |
| Mexico        | 24     |