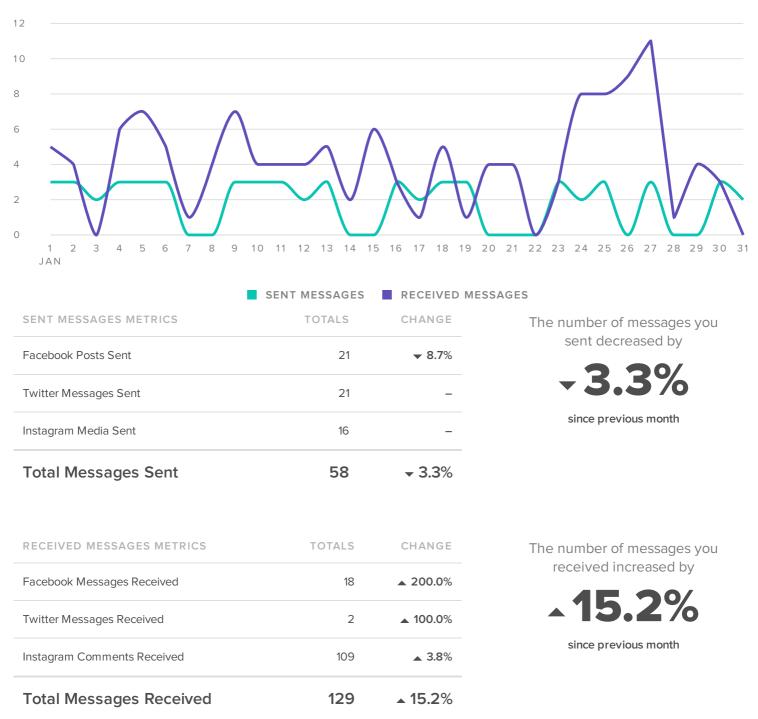

#### **Posts & Conversations**

2

since previous month

#### **Total Received**

#### ENGAGEMENT COUNT

| ENGAGEMENT METRICS     | TOTALS |
|------------------------|--------|
| Replies                | 2      |
| Retweets               | 8      |
| Retweets with Comments | 1      |
| Likes                  | 24     |