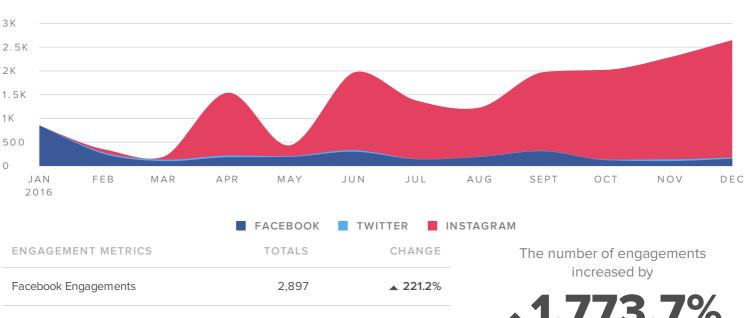

## **Engagements**

### **ENGAGEMENTS PER MONTH**

**Twitter Engagements** 262 Instagram Engagements 13,742 **Total Engagements** 16,901 **1,773.7%** 

since previous date range