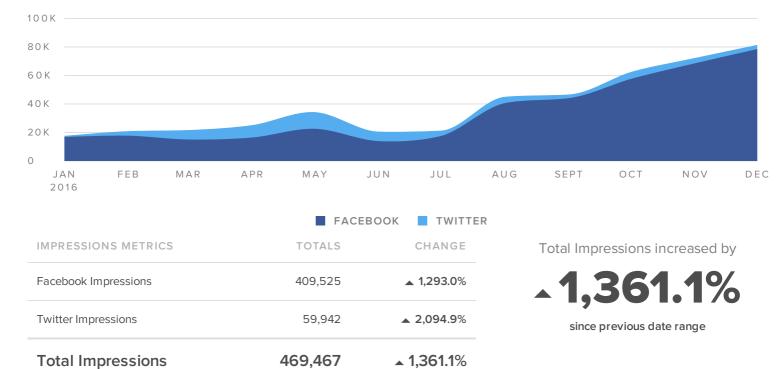

dia Sent  | 99     | -                |
| Twitter Messages Sent | 401    | <b>▲ 231.4</b> % |
| Facebook Posts Sent   | 174    | -                |
| SENT MESSAGES METRICS | TOTALS | CHANGE           |

SENT MESSAGES

The number of messages you sent increased by

**457.0%** 

since previous date range

| Total Messages Received     | 825    | <b>▲</b> 376.9% |
|-----------------------------|--------|-----------------|
| Instagram Comments Received | 589    | -               |
| Twitter Messages Received   | 24     | <b>▼</b> 36.8%  |
| Facebook Messages Received  | 212    | <b>▲</b> 57.0%  |
| RECEIVED MESSAGES METRICS   | TOTALS | CHANGE          |

The number of messages you received increased by

**~376.9%** 

since previous date range



## **Impressions**

#### IMPRESSIONS PER MONTH



## **Engagements**

### **ENGAGEMENTS PER MONTH**



**Twitter Engagements** 262 Instagram Engagements 13,742 **Total Engagements** 16,901 **1,773.7%** 

since previous date range



# Stats by Profile/Page

| Profile/P             | age                              | Total Fans<br>/<br>Followers | Fan /<br>Follower<br>Increase | Messages<br>Sent | Impressions | Impressions per Post | Engagements | Engagements<br>per Post | Link<br>Clicks |
|-----------------------|----------------------------------|------------------------------|-------------------------------|------------------|-------------|----------------------|-------------|-------------------------|----------------|
| CRAFTART              | Craft-Art surfaces Facebook page | 8,914                        | 753.83%