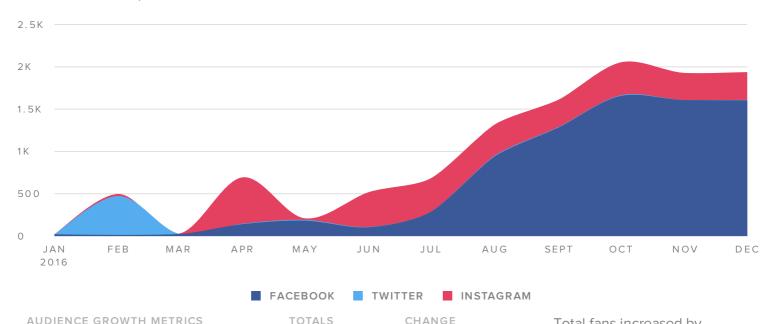

### **Audience Growth**

#### AUDIENCE GROWTH, BY MONTH

| AUDIENCE GROWTH METRICS | TOTALS | CHANGE            |
|-------------------------|--------|-------------------|
| Total Fans              | 12,522 | ▲ 1,099.4%        |
| New Facebook Fans       | 7,871  | ▲ 8,455.4%        |
| New Twitter Followers   | 508    | _                 |
| New Instagram Followers | 3,100  | _                 |
| Total Fans Gained       | 11,479 | <b>12,377.2</b> % |

Total fans increased by

since previous date range