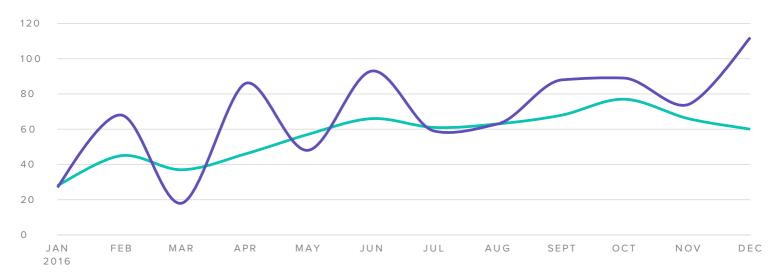

### **Audience Growth**

#### AUDIENCE GROWTH, BY MONTH

| AUDIENCE GROWTH METRICS | TOTALS | CHANGE            |
|-------------------------|--------|-------------------|
| Total Fans              | 12,522 | ▲ 1,099.4%        |
| New Facebook Fans       | 7,871  | ▲ 8,455.4%        |
| New Twitter Followers   | 508    | _                 |
| New Instagram Followers | 3,100  | _                 |
| Total Fans Gained       | 11,479 | <b>12,377.2</b> % |

Total fans increased by

since previous date range