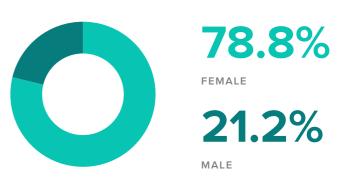

## Demographics

### BY GENDER

Women between the ages of **35-44** appear to be the leading force among your fans.