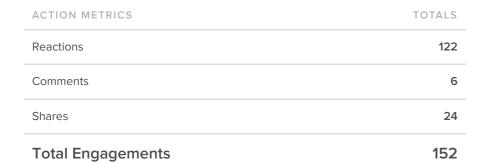

## **Engagements**

## ENGAGEMENTS PER DAY

|                       | FACEBOOK | TWITTER   I    | NSTAGRAM |
|-----------------------|----------|----------------|----------|
| ENGAGEMENT METRICS    | TOTALS   | CHANGE         |          |
| Facebook Engagements  | 152      | <b>44.8</b> %  |          |
| Twitter Engagements   | 28       | <b>▼</b> 26.3% |          |
| Instagram Engagements | 2,471    | <b>11.6</b> %  |          |
| Total Engagements     | 2,651    | <b>12.5</b> %  |          |

The number of engagements increased by

**^12.5%** 