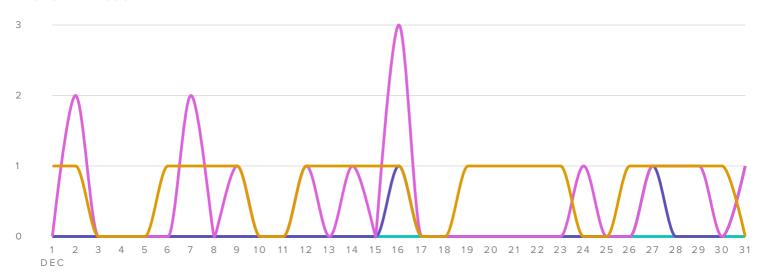

### AUDIENCE GROWTH, BY DAY

TWITTER

INSTAGRAM

| AUDIENCE GROWTH METRICS | TOTALS | CHANGE         |
|-------------------------|--------|----------------|
| Total Fans              | 12,522 | <b>17.8</b> %  |
| New Facebook Fans       | 1,605  | <b>▼ 2.7</b> % |
| New Twitter Followers   | 5      | <b>225.0%</b>  |
| New Instagram Followers | 328    | <b>a</b> 0.3%  |
| Total Fans Gained       | 1,938  | <b>▼ 1.7</b> % |

FACEBOOK

Total fans increased by

**\_17.8%** 