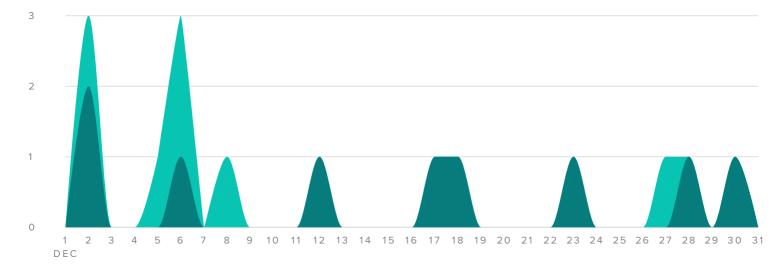

## **Audience Growth**

### AUDIENCE GROWTH, BY DAY

TWITTER

INSTAGRAM

| AUDIENCE GROWTH METRICS | TOTALS | CHANGE         |
|-------------------------|--------|----------------|
| Total Fans              | 12,522 | <b>17.8</b> %  |
| New Facebook Fans       | 1,605  | <b>▼ 2.7</b> % |
| New Twitter Followers   | 5      | <b>225.0%</b>  |
| New Instagram Followers | 328    | <b>a</b> 0.3%  |
| Total Fans Gained       | 1,938  | <b>▼ 1.7</b> % |

FACEBOOK

Total fans increased by

**\_17.8%** 