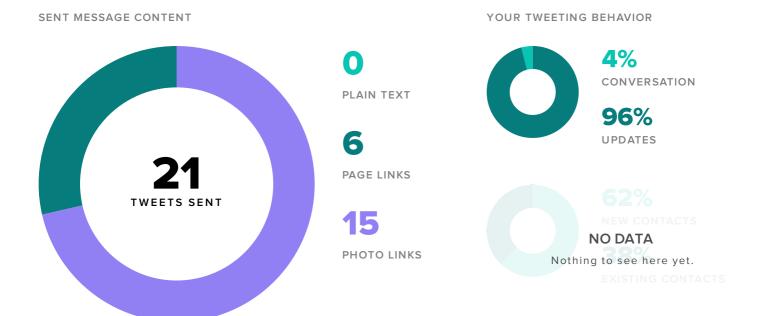

## MESSAGES PER DAY

| SENT | MESSAGES | RECEIVED | MESSAGES |
|------|----------|----------|----------|
|      |          |          |          |

| SENT MESSAGES METRICS | TOTALS | CHANGE          |
|-----------------------|--------|-----------------|
| Facebook Posts Sent   | 23     | _               |
| Twitter Messages Sent | 21     | ▼ 32.3%         |
| Instagram Media Sent  | 16     | _               |
| Total Messages Sent   | 60     | <b>→ 14.3</b> % |

The number of messages you sent decreased by

**-14.3%** 

since previous month

| RECEIVED MESSAGES METRICS   | TOTALS | CHANGE         |
|-----------------------------|--------|----------------|
| Facebook Messages Received  | 6      | <b>100.0%</b>  |
| Twitter Messages Received   | 1      | _              |
| Instagram Comments Received | 105    | <b>▲</b> 36.4% |
| Total Messages Received     | 112    | <b>4</b> 0.0%  |