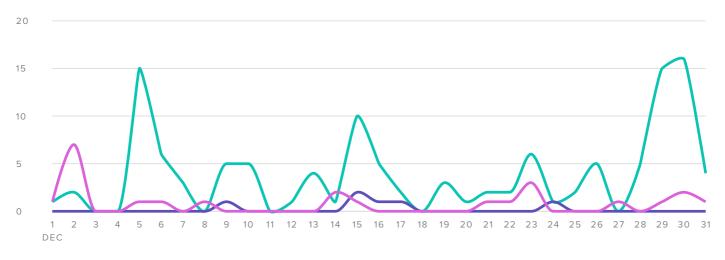

## **Audience Engagement**

## AUDIENCE ENGAGEMENT, BY DAY

COMMENTS

SHARES

REACTIONS

Total Engagements increased by

**44.8%** 