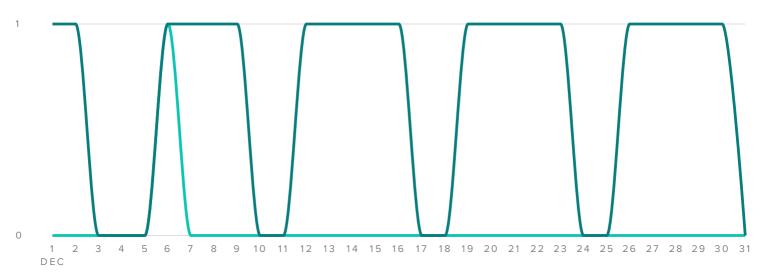

## Message Volumes

## MESSAGES PER DAY

| SENT | MESSAGES | RECEIVED | MESSAGES |
|------|----------|----------|----------|
|      |          |          |          |

| SENT MESSAGES METRICS | TOTALS | CHANGE          |
|-----------------------|--------|-----------------|
| Facebook Posts Sent   | 23     | _               |
| Twitter Messages Sent | 21     | ▼ 32.3%         |
| Instagram Media Sent  | 16     | _               |
| Total Messages Sent   | 60     | <b>→ 14.3</b> % |

The number of messages you sent decreased by

**-14.3%** 

since previous month

| RECEIVED MESSAGES METRICS   | TOTALS | CHANGE         |
|-----------------------------|--------|----------------|
| Facebook Messages Received  | 6      | <b>100.0%</b>  |
| Twitter Messages Received   | 1      | _              |
| Instagram Comments Received | 105    | <b>▲</b> 36.4% |
| Total Messages Received     | 112    | <b>4</b> 0.0%  |