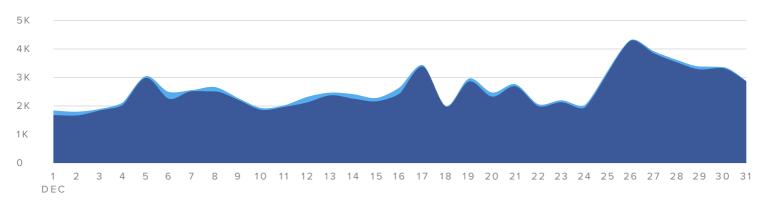

## **Impressions**

### IMPRESSIONS PER DAY

|                      | ■ FACEBOOK | TWITTER         |
|----------------------|------------|-----------------|
| IMPRESSIONS METRICS  | TOTALS     | CHANGE          |
| Facebook Impressions | 78,494     | <b>9.8</b> %    |
| Twitter Impressions  | 2,928      | <b>▼ 24.7</b> % |
| Total Impressions    | 81,422     | ▲ 8.0%          |

Total Impressions increased by

**8.0%** 

since previous month