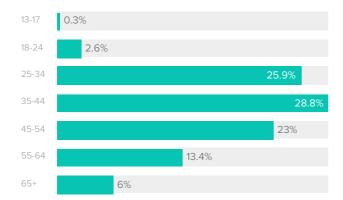

## Demographics

### BY GENDER

Women between the ages of **35-44** appear to be the leading force among your fans.