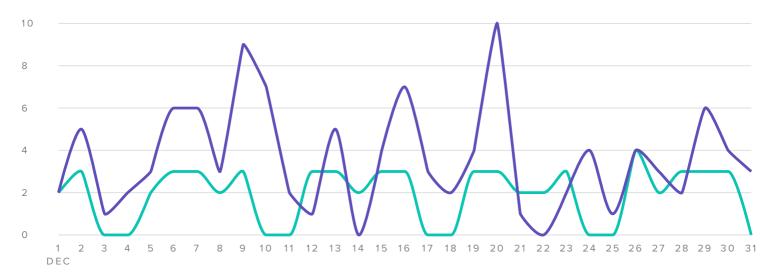

## Message Volumes

## MESSAGES PER DAY

| SENT | MESSAGES | RECEIVED | MESSAGES |
|------|----------|----------|----------|
|      |          |          |          |

| SENT MESSAGES METRICS | TOTALS | CHANGE          |
|-----------------------|--------|-----------------|
| Facebook Posts Sent   | 23     | _               |
| Twitter Messages Sent | 21     | ▼ 32.3%         |
| Instagram Media Sent  | 16     | _               |
| Total Messages Sent   | 60     | <b>→ 14.3</b> % |

The number of messages you sent decreased by

**-14.3%** 

since previous month

| RECEIVED MESSAGES METRICS   | TOTALS | CHANGE         |
|-----------------------------|--------|----------------|
| Facebook Messages Received  | 6      | <b>100.0%</b>  |
| Twitter Messages Received   | 1      | _              |
| Instagram Comments Received | 105    | <b>▲</b> 36.4% |
| Total Messages Received     | 112    | <b>4</b> 0.0%  |

The number of messages you received increased by

**40.0%** 