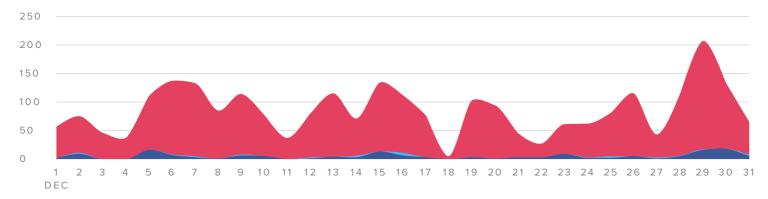

## **Engagements**

## ENGAGEMENTS PER DAY

|                       | FACEBOOK | TWITTER   I    | NSTAGRAM |
|-----------------------|----------|----------------|----------|
| ENGAGEMENT METRICS    | TOTALS   | CHANGE         |          |
| Facebook Engagements  | 152      | <b>44.8</b> %  |          |
| Twitter Engagements   | 28       | <b>▼</b> 26.3% |          |
| Instagram Engagements | 2,471    | <b>11.6</b> %  |          |
| Total Engagements     | 2,651    | <b>12.5</b> %  |          |

The number of engagements increased by

**^12.5%** 