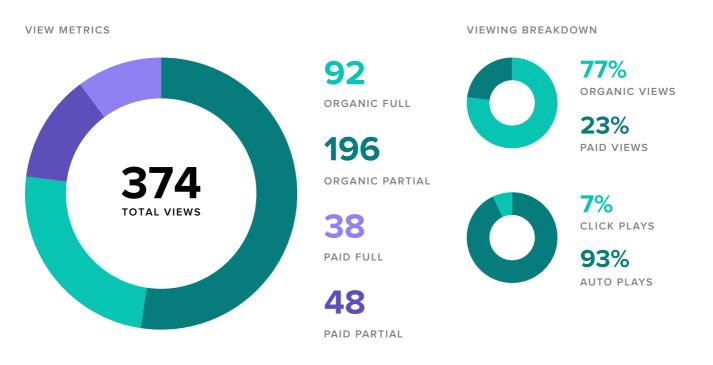

| 4.1%         | 172   |
| CRĀFTART | Craft-Art elegant surfaces  What's one of the secrets to our amazing finishes? Oil! Here is a member of our team, hard at work applying the 1st coat of Waterlox Sealer.  (Post) December 05, 2016 11:00 am | 17        | _        | 3.9%         | 1,127 |
| CRÂ-TART | Craft-Art elegant surfaces Thanks for an amazing year! Here's our #2016bestnine  (Post) December 30, 2016 10:00 am                                                                                          | 18        | _        | 3.0%         | 1,044 |



## **Page Impressions**

### PAGE IMPRESSIONS, BY DAY

**Users Reached** 



Organic Impressions34,798Viral Impressions10,987Paid Impressions32,709Total Impressions78,494

**- 9.8%** 

since previous month

## Video Performance

58,995





## **Audience Engagement**

## AUDIENCE ENGAGEMENT, BY DAY



COMMENTS

SHARES



REACTIONS

Total Engagements increased by

**44.8%** 



## Demographics







### BY GENDER



Women between the ages of **35-44** appear to be the leading force among your fans.

### TOP COUNTRIES

| United States | 8,291 |
|---------------|-------|
| India         | 157   |
| © Pakistan    | 52    |
| Egypt         | 36    |
| Mexico        | 25    |

### TOP CITIES

| New York, NY     | 65 |
|------------------|----|
| Chicago, IL      | 61 |
| Philadelphia, PA | 42 |
| San Antonio, TX  | 40 |
| Houston, TX      | 32 |



# Facebook Stats by Page

| Facebook Page |                         | Total<br>Fans | Fan<br>Increase | Posts<br>Sent | Impressions | Impressions per<br>Post | Engagements Engagemen