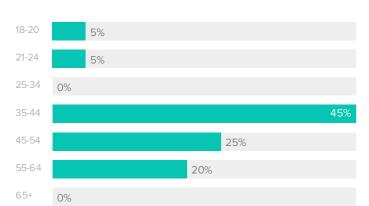

### BY GENDER

Women between the ages of **35-44** appear to be the leading force among your fans.