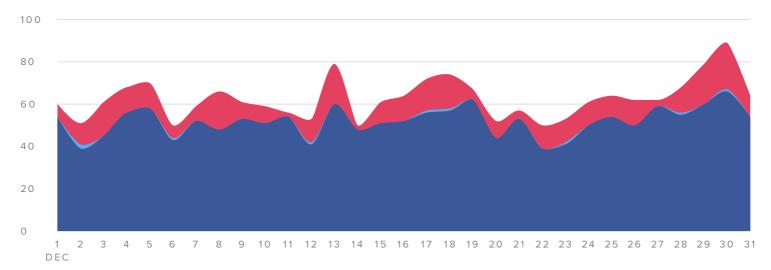

## **Audience Growth**

### AUDIENCE GROWTH, BY DAY

TWITTER

INSTAGRAM

| AUDIENCE GROWTH METRICS | TOTALS | CHANGE         |
|-------------------------|--------|----------------|
| Total Fans              | 12,522 | <b>17.8</b> %  |
| New Facebook Fans       | 1,605  | <b>▼ 2.7</b> % |
| New Twitter Followers   | 5      | <b>225.0%</b>  |
| New Instagram Followers | 328    | <b>a</b> 0.3%  |
| Total Fans Gained       | 1,938  | <b>▼ 1.7</b> % |

FACEBOOK

Total fans increased by

**\_17.8%** 