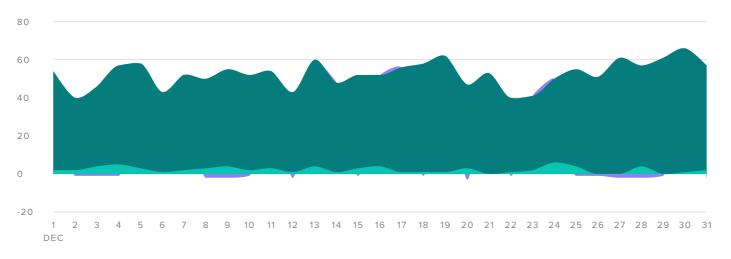

### AUDIENCE GROWTH, BY DAY

TWITTER

INSTAGRAM

| AUDIENCE GROWTH METRICS | TOTALS | CHANGE         |
|-------------------------|--------|----------------|
| Total Fans              | 12,522 | <b>17.8</b> %  |
| New Facebook Fans       | 1,605  | <b>▼ 2.7</b> % |
| New Twitter Followers   | 5      | <b>225.0%</b>  |
| New Instagram Followers | 328    | <b>a</b> 0.3%  |
| Total Fans Gained       | 1,938  | <b>▼ 1.7</b> % |

FACEBOOK

Total fans increased by

**\_17.8%** 