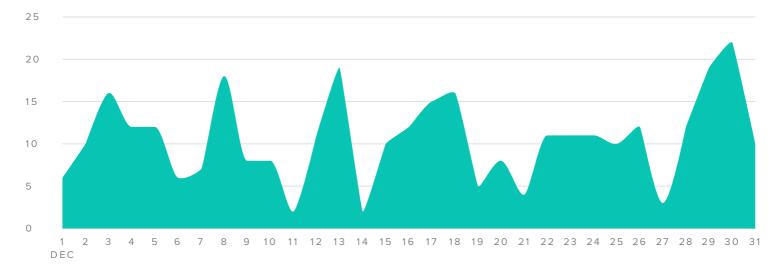

### AUDIENCE GROWTH, BY DAY

TWITTER

INSTAGRAM

| AUDIENCE GROWTH METRICS | TOTALS | CHANGE         |
|-------------------------|--------|----------------|
| Total Fans              | 12,522 | <b>17.8</b> %  |
| New Facebook Fans       | 1,605  | <b>▼ 2.7</b> % |
| New Twitter Followers   | 5      | <b>225.0%</b>  |
| New Instagram Followers | 328    | <b>a</b> 0.3%  |
| Total Fans Gained       | 1,938  | <b>▼ 1.7</b> % |