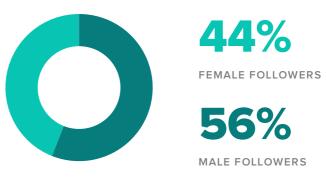

### BY GENDER

Women between the ages of **35-44** appear to be the leading force among your fans.