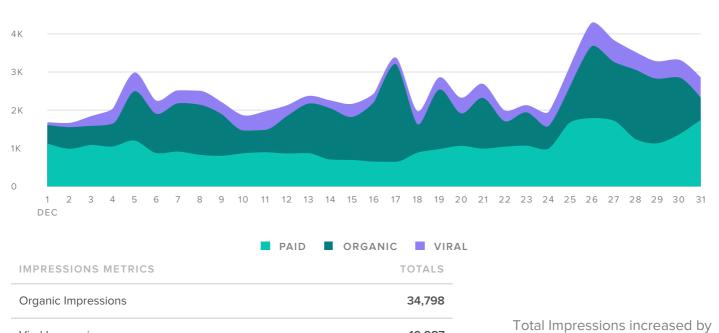

### PAGE IMPRESSIONS, BY DAY

**Users Reached** 

Organic Impressions34,798Viral Impressions10,987Paid Impressions32,709Total Impressions78,494

**- 9.8%** 

since previous month