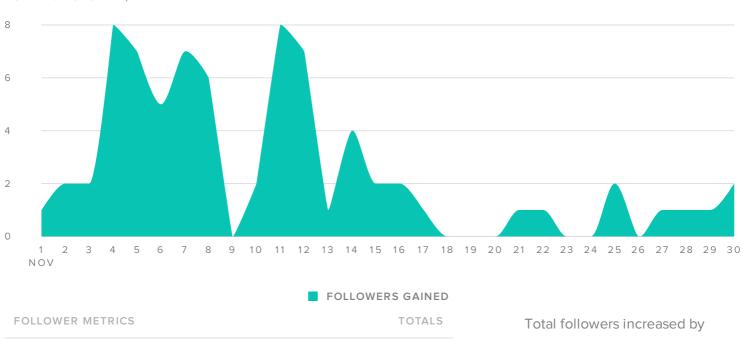

# Audience Growth

533

67

AUDIENCE GROWTH, BY DAY

Total Followers

Followers Gained

People that you Followed