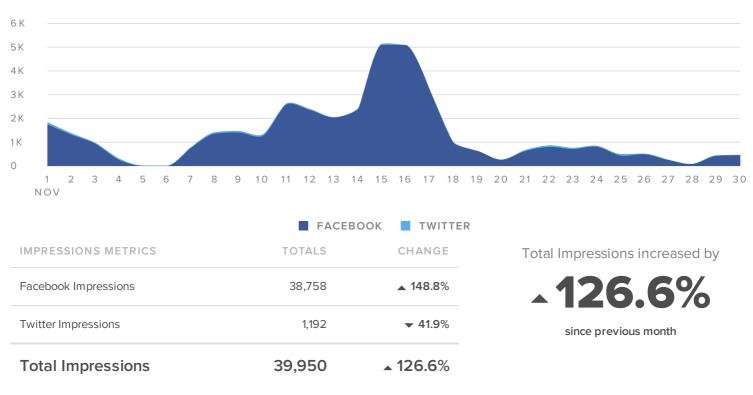

# Stats by Profile/Page

| Profile/P | age                  | Total<br>Fans /<br>Followers | Fan /<br>Follower<br>Increase | Messages<br>Sent | Impressions | Impressions<br>per Post | Engagements | Engagements<br>per Post | Link<br>Clicks |
|-----------|----------------------|------------------------------|-------------------------------|------------------|-------------|-------------------------|-------------|-------------------------|----------------|
| HEIRLOOM  | Heirloom Countertops | 7,536                        | -0.05%                        | 16               | 38,758      | 2,422                   | 24          | 1.5                     | 2              |
| HEIRLOOM  | Heirloom Countertops | 533                          | 14.38%                        | 11               | _           | _                       | 519         | 47.2                    | _              |
| HEIRLOOM  | Heirloom Countertops | 82                           | 2.50%                         | 16               | 1,192       | 75                      | _           | _                       | _              |

# Facebook Stats by Page

| Facebool | k Page               | Total<br>Fans | Fan<br>Increase | Posts<br>Sent | Impressions | Impressions per<br>Post | Engagements | Engagements<br>per Post | Link<br>Clicks |
|----------|----------------------|---------------|-----------------|---------------|-------------|-------------------------|-------------|-------------------------|----------------|
| HEIRLOOM | Heirloom Countertops | 7,536         | -0.05%          | 16            | 38,758      | 2,422                   | 24          | 1.5                     | 2              |