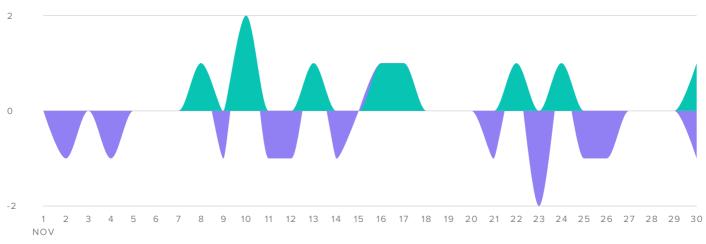

| 38,758      | 2,422                   | 24          | 1.5                     | 2              |
| HEIRLOOM  | Heirloom Countertops | 533                          | 14.38%                        | 11               | _           | _                       | 519         | 47.2                    | _              |
| HEIRLOOM  | Heirloom Countertops | 82                           | 2.50%                         | 16               | 1,192       | 75                      | _           | _                       | _              |



Nov 01, 2016 - Nov 30, 2016

The Facebook Report gives you insight on all social activity across your Facebook accounts using a blend of Facebook Insights and proprietary metrics of our own.





## Facebook Activity Overview



LIKES BREAKDOWN, BY DAY



|                         | ORGANIC LIKES | UNLIKES |
|-------------------------|---------------|---------|
| AUDIENCE GROWTH METRICS |               | TOTALS  |
| Total Fans              |               | 7,536   |
| Organic Likes           |               | 9       |
| Unlikes                 |               | 12      |
| Net Likes               |               | -3      |

Total fans decreased by





## Publishing Behavior

POSTS, BY DAY



# PUBLISHING METRICS TOTALS Photos 13 Videos Posts 3 Total Posts 16





since previous month



# Top Posts, by Engagement

| Post                      |                                                                                                                                                       | Reactions | Comments | Engagement 🔻 | Reac