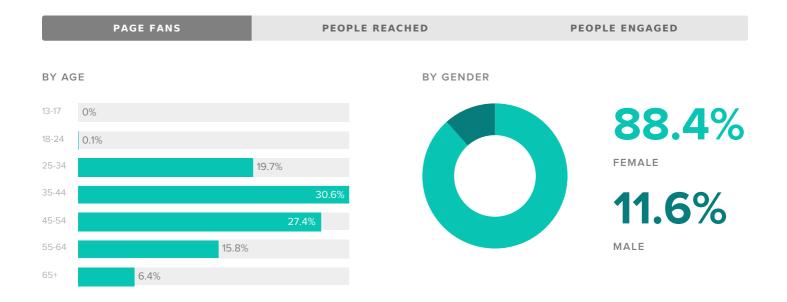

## Demographics

Women between the ages of **35-44** appear to be the leading force among your fans.

#### TOP COUNTRIES

| United States | 7,498 |
|---------------|-------|
| Mexico        | 9     |
| Puerto Rico   | 5     |
| Iraq          | 3     |
| Philippines   | 3     |

#### TOP CITIES

| New York, NY     | 85 |
|------------------|----|
| Houston, TX      | 71 |
| Chicago, IL      | 62 |
| Philadelphia, PA | 58 |
| San Antonio, TX  | 34 |