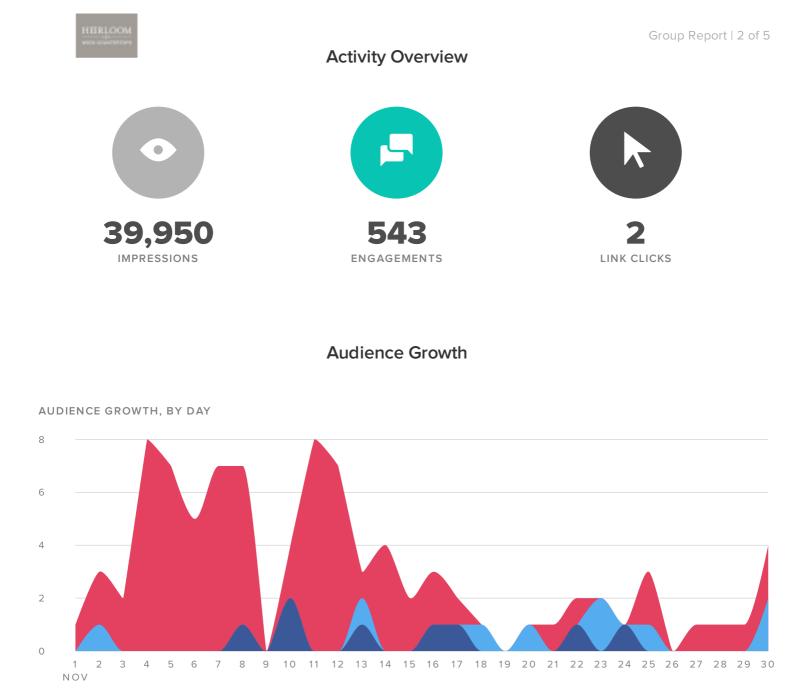

The Group Report helps you understand the growth and health of your social profiles across social channels. The report combines your activity and growth across all your Twitter, Facebook, LinkedIn and Instagram profiles to provide a clear

picture of where to focus your social efforts.

# Included in this Report

**f** Heirloom Countertops

✓ HeirloomWood

O heirloomcountertops

| FACEBOOK | TWITTER | INSTAGRAM |
|----------|---------|-----------|

| AUDIENCE GROWTH METRICS | TOTALS | CHANGE         |
|-------------------------|--------|----------------|
| Total Fans              | 8,151  | ▲ 0.8%         |
| New Facebook Fans       | -3     | ▲ 57.1%        |
| New Twitter Followers   | 2      | ▼ 33.3%        |
| New Instagram Followers | 67     | <b>▼</b> 24.7% |
| Total Fans Gained       | 66     | ▼ 22.4%        |

Total fans increased by

since previous month