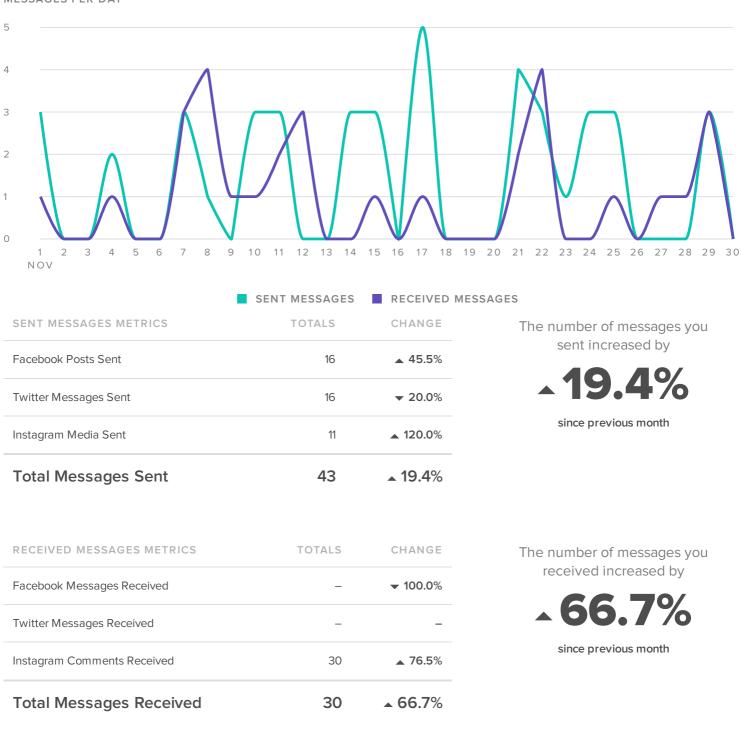

## Message Volumes

MESSAGES PER DAY

Impressions

IMPRESSIONS PER DAY

### Engagements

519

543

▲ 69.6%

▲ 58.3%

since previous month

## **Total Engagements**

Instagram Engagements

HERLOO