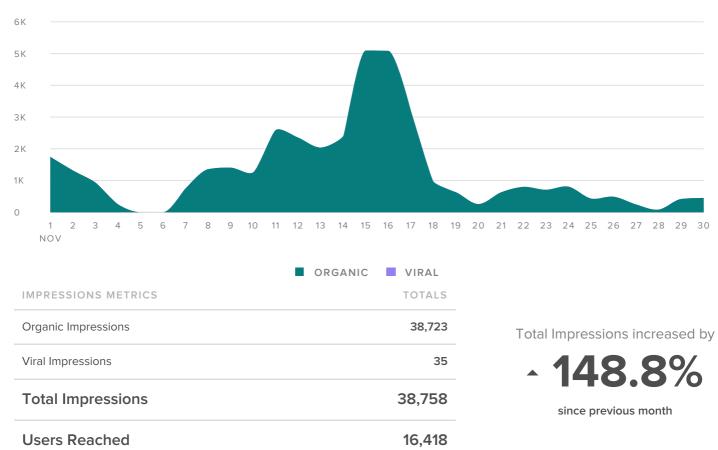

HEIRLOOM

eat off of.

2 – 0.4% 775

(Post) November 29, 2016 11:30 am

PAGE IMPRESSIONS, BY DAY

# Facebook Stats by Page

| Facebool | k Page               | Total<br>Fans | Fan<br>Increase | Posts<br>Sent | Impressions | Impressions per<br>Post | Engagements | Engagements<br>per Post | Link<br>Clicks |
|----------|----------------------|---------------|-----------------|---------------|-------------|-------------------------|-------------|-------------------------|----------------|
| HEIRLOOM | Heirloom Countertops | 7,536         | -0.05%          | 16            | 38,758      | 2,422                   | 24          | 1.5                     | 2              |