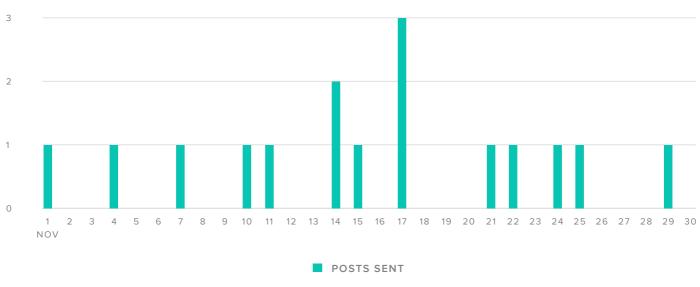

## Publishing Behavior

POSTS, BY DAY

# PUBLISHING METRICS TOTALS Photos 13 Videos Posts 3 Total Posts 16

since previous month