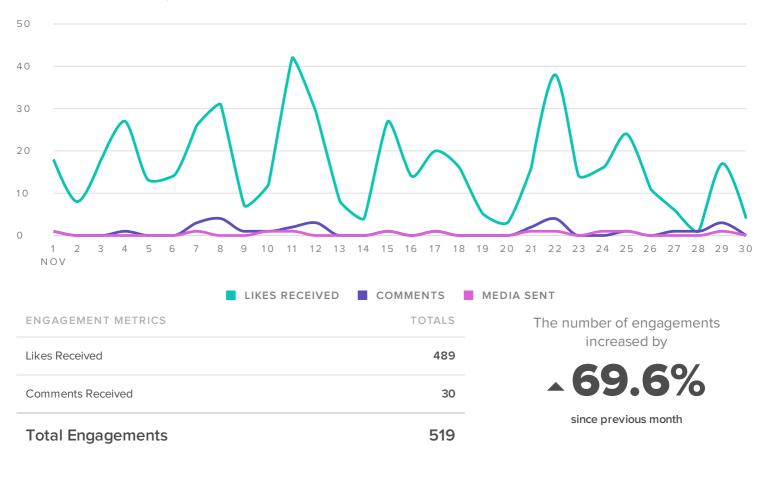

### Engagements

519

543

▲ 69.6%

▲ 58.3%

since previous month

## **Total Engagements**

Instagram Engagements

HERLOO

# Instagram Stats by Profile

| Instagram Profile                             | Total     | Follower | Followers | Media | Comments | Total       | Engagements | Engagements  |
|-----------------------------------------------|-----------|----------|-----------|-------|----------|-------------|-------------|--------------|
|                                               | Followers | Increase | Gained    | Sent  | Sent     | Engagements | per Media   | per Follower |
| HEIRLOOM<br>An Indianama heirloom countertops | 533       | 14.4%    | 67        | 11    | 10       | 519         | 47.2        | 0.97         |