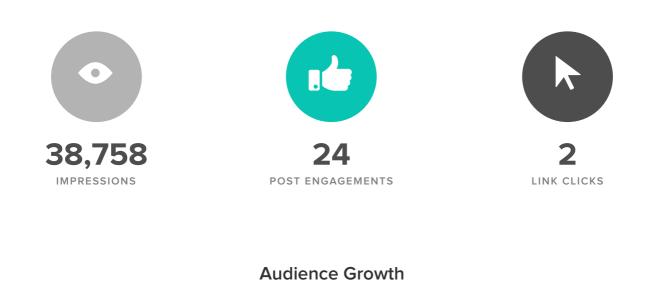

## Message Volumes

MESSAGES PER DAY

Impressions

IMPRESSIONS PER DAY

### Engagements

519

543

▲ 69.6%

▲ 58.3%

since previous month

# Stats by Profile/Page

| Profile/P | age                  | Total<br>Fans /<br>Followers | Fan /<br>Follower<br>Increase | Messages<br>Sent | Impressions | Impressions<br>per Post | Engagements | Engagements<br>per Post | Link<br>Clicks |
|-----------|----------------------|------------------------------|-------------------------------|------------------|-------------|-------------------------|-------------|-------------------------|----------------|
| HEIRLOOM  | Heirloom Countertops | 7,536                        | -0.05%                        | 16               | 38,758      | 2,422                   | 24          | 1.5                     | 2              |
| HEIRLOOM  | Heirloom Countertops | 533                          | 14.38%                        | 11               | _           | _                       | 519         | 47.2                    | _              |
| HEIRLOOM  | Heirloom Countertops | 82                           | 2.50%                         | 16               | 1,192       | 75                      | _           | _                       | _              |