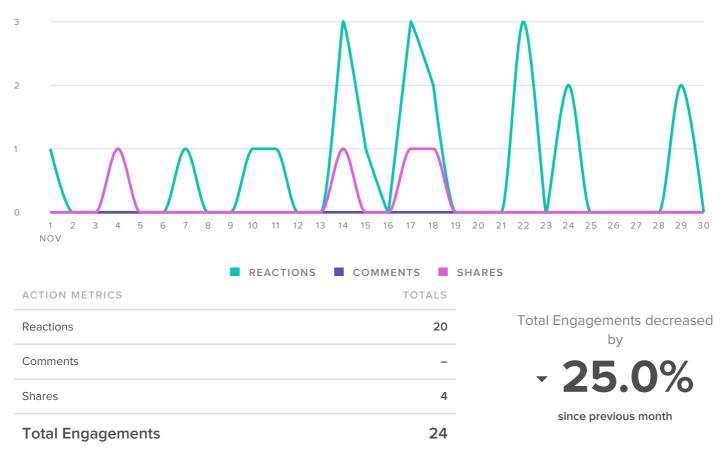

# Top Posts, by Engagement

| Post                      |                                                                                                                                                       | Reactions | Comments | Engagement 🔻 | Reach |
|---------------------------|-------------------------------------------------------------------------------------------------------------------------------------------------------|-----------|----------|--------------|-------|
|                           | Heirloom Countertops                                                                                                                                  |           |          |              |       |
| HEIRLOOM                  | What does your Thanksgiving tablescape look like?                                                                                                     | -         |          | 40 40/       | 40    |
| wood countertons          | $^{\otimes}$ This Fall Tablescape Is Some Major Thanksgiving Inspiration                                                                              | 5         | -        | 10.4%        | 48    |
|                           | (Post) November 17, 2016 11:45 am                                                                                                                     |           |          |              |       |
|                           | Heirloom Countertops                                                                                                                                  |           |          |              |       |
|                           | Maple is used to make musical instruments, baseball bats, bowling pins and, of course, perfect countertops.                                           |           |          |              |       |
| HEIRLOOM<br>accordination |                                                                                                                                                       | _         | -        | 0.4%         | 469   |
|                           | (Post) November 25, 2016 10:25 am                                                                                                                     |           |          |              |       |
| HEIRLOOM                  | Heirloom Countertops<br>Today we are thankful for all of our wonderful customers and supporters. We wouldn't be here without you. Happy Thanksgiving! | 1         | _        | 0.4%         | 488   |
| HEIRLOOM                  | Heirloom Countertops<br>Fun fact - black walnut is a short-trunked forest tree with a spreading crown that is native to Eastern North America.        | 3         | _        | 0.4%         | 741   |
|                           | Heirloom Countertops                                                                                                                                  |           |          |              |       |
|                           | This caramelized bamboo countertop looks almost good enough to eat or                                                                                 |           |          |              |       |