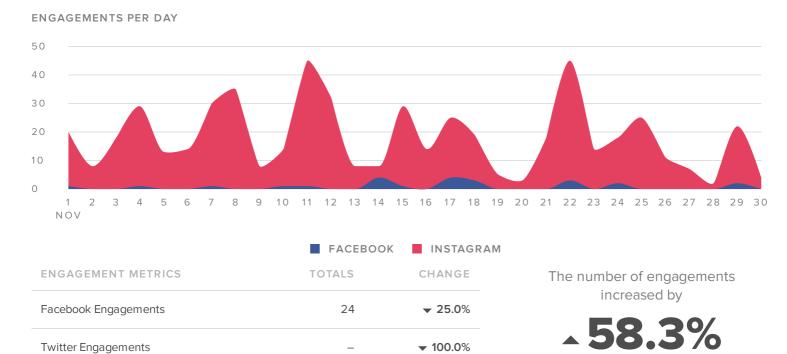

### Engagements

519

543

▲ 69.6%

▲ 58.3%

since previous month

# Stats by Profile/Page

| Profile/P | age                  | Total<br>Fans /<br>Followers | Fan /<br>Follower<br>Increase | Messages<br>Sent | Impressions | Impressions<br>per Post | Engagements | Engagements<br>per Post | Link<br>Clicks |
|-----------|----------------------|------------------------------|-------------------------------|------------------|-------------|-------------------------|-------------|-------------------------|----------------|
| HEIRLOOM  | Heirloom Countertops | 7,536                        | -0.05%                        | 16               | 38,758      | 2,422                   | 24          | 1.5                     | 2              |
| HEIRLOOM  | Heirloom Countertops | 533                          | 14.38%                        | 11               | _           | _                       | 519         | 47.2                    | _              |
| HEIRLOOM  | Heirloom Countertops | 82                           | 2.50%                         | 16               | 1,192       | 75                      | _           | _                       | _              |