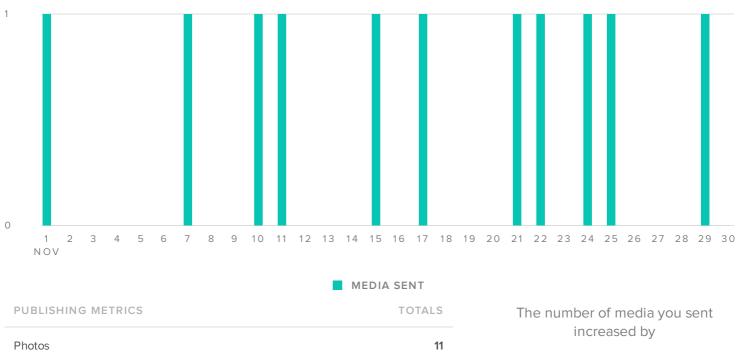

## **Publishing Behavior**

MEDIA PER DAY

Videos

Total Media

\_

11

**120.0%** since previous month