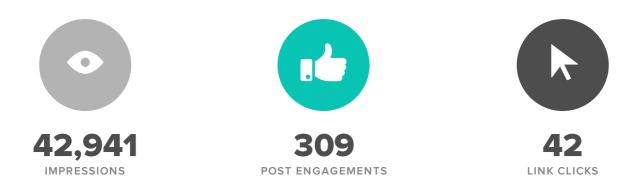

# Facebook Stats by Page

| Facebook Page        | Total<br>Fans | Fan<br>Increase | Posts<br>Sent | Impressions | Impressions per Post | Engagements | Engagements<br>per Post | Link<br>Clicks |
|----------------------|---------------|-----------------|---------------|-------------|----------------------|-------------|-------------------------|----------------|
| Pilates in the Grove | 1,524         | 5.76%           | 14            | 42,941      | 3,067                | 309         | 22.1                    | 42             |