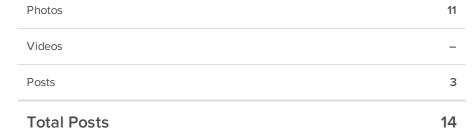

nts using a blend of Facebook Insights and proprietary metrics of our own.





### **Facebook Activity Overview**



**Audience Growth** 

LIKES BREAKDOWN, BY DAY



|                         | ORGANIC LIKES | PAID LIKES | UNLIKES |
|-------------------------|---------------|------------|---------|
| AUDIENCE GROWTH METRICS |               | TOTALS     |         |
| Total Fans              |               | 1,524      |         |
| Paid Likes              |               | 69         |         |
| Organic Likes           |               | 19         |         |
| Unlikes                 |               | 5          |         |
| Net Likes               |               | 83         |         |

Total fans increased by



since previous month



## **Publishing Behavior**

POSTS, BY DAY







since previous month



# Top Posts, by Engagement

| Post |                                                                                                                                                                                                                                                                                                                                                                                                                                                                                                                                                                | Reactions | Comments | Engagement - | Reach |
|------|----------------------------------------------------------------------------------------------------------------------------------------