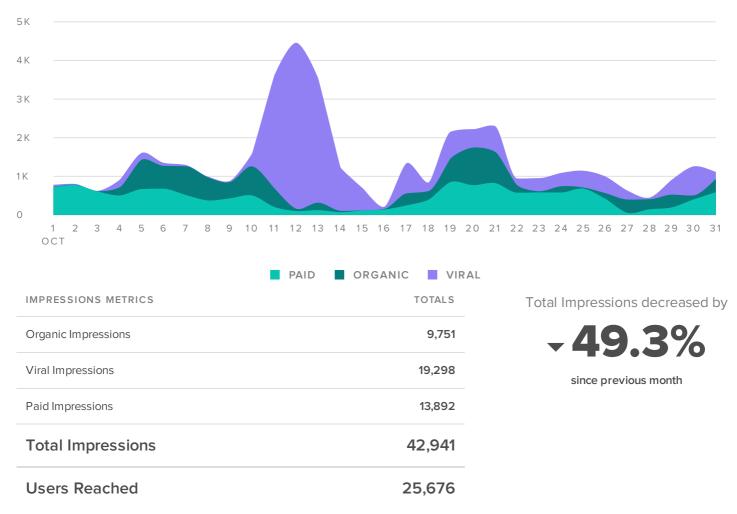

d! <b>Fost</b> October 17, 2016 10:38 am | 65        | 2        | 4.7%         | 1,714 |
| ×    | <b>Pilates in the Grove</b><br>South Miami we've got a special treat for you next week!! We want to help you to learn how to live pain-free and fully functional with a FREE PHYSICAL THERAPY EVALUATION!! Space is limited and sessions are available from October 24-31! Call 305-397-8308 email us or check in with our front desk this week and make your appointment ASAP!! Your body will thank you.                                                                                                                                                     | 16        | 1        | 3.7%         | 756   |

(Post) October 20, 2016 8:59 am

# × pilates: grove

### **Page Impressions**

#### PAGE IMPRESSIONS, BY DAY



#### **Video Performance**

38

C

PAID FULL

PAID PARTIAL

VIEW METRICS

TOTAL VIEWS



VIEWING BREAKDOWN



## Audience Engagement

#### AUDIENCE ENGAGEMENT, BY DAY





## Demographics



Women between the ages of 35-44 appear to be the leading force among your fans.

| TOP COUNTRIES  |       | TOP CITIES       |     |  |  |
|----------------|-------|------------------|-----|--|--|
| United States  | 1,232 | Miami, FL        | 349 |  |  |
| United Kingdom | 32    | New York, NY     | 69  |  |  |
| Spain          | 22    | Coral Gables, FL | 66  |  |  |
| Italy          | 21    | Kendall, FL      | 34  |  |  |
| S Brazil       | 18    | Miami Beach, FL  | 31  |  |  |



# Facebook Stats by Page

| Facebook Page        | Total<br>Fans | Fan<br>Increase | Posts<br>Sent | Impressions | Im