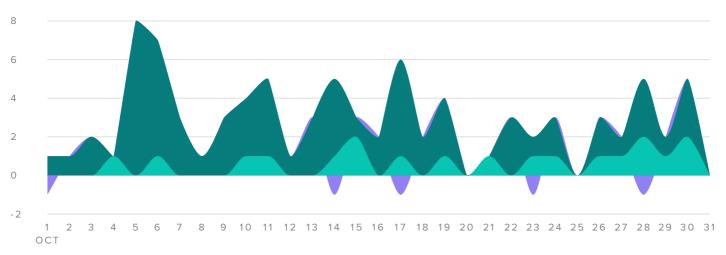

Oct 01, 2016 - Oct 31, 2016

The Facebook Report gives you insight on all social activity across your Facebook accounts using a blend of Facebook Insights and proprietary metrics of our own.





### **Facebook Activity Overview**



**Audience Growth** 

LIKES BREAKDOWN, BY DAY



|                         | ORGANIC LIKES | PAID LIKES | UNLIKES |
|-------------------------|---------------|------------|---------|
| AUDIENCE GROWTH METRICS |               | TOTALS     |         |
| Total Fans              |               | 1,524      |         |
| Paid Likes              |               | 69         |         |
| Organic Likes           |               | 19         |         |
| Unlikes                 |               | 5          |         |
| Net Likes               |               | 83         |         |

Total fans increased by



since previous month



## **Publishing Behavior**

POSTS, BY DAY







since previous month



# Top Posts, by Engagement

| Post |