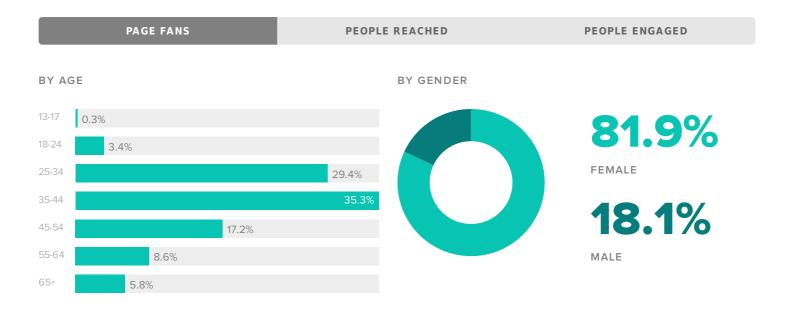

## Demographics

Women between the ages of 35-44 appear to be the leading force among your fans.

| TOP COUNTRIES  |       | TOP CITIES       |     |  |  |
|----------------|-------|------------------|-----|--|--|
| United States  | 1,232 | Miami, FL        | 349 |  |  |
| United Kingdom | 32    | New York, NY     | 69  |  |  |
| Spain          | 22    | Coral Gables, FL | 66  |  |  |
| Italy          | 21    | Kendall, FL      | 34  |  |  |
| S Brazil       | 18    | Miami Beach, FL  | 31  |  |  |