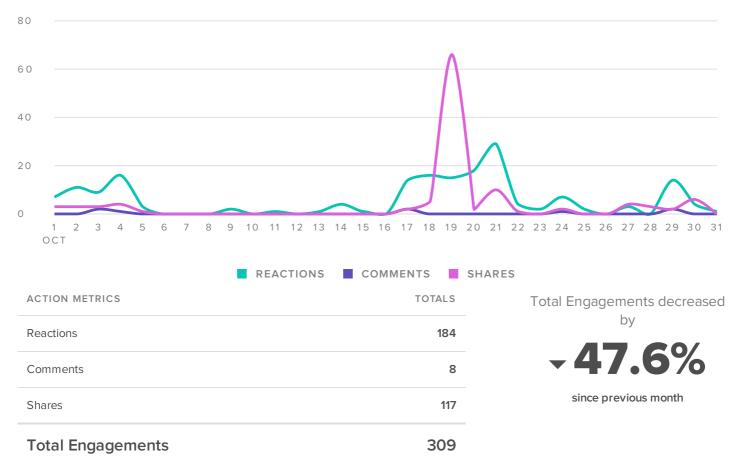

you next week!! We want to help you to learn how to live pain-free and fully functional with a FREE PHYSICAL THERAPY EVALUATION!! Space is limited and sessions are available from October 24-31! Call 305-397-8308 email us or check in with our front desk this week and make your appointment ASAP!! Your body will thank you.                                                                                                                                                     | 16        | 1        | 3.7%         | 756   |

(Post) October 20, 2016 8:59 am

# × pilates: grove

### **Page Impressions**

#### PAGE IMPRESSIONS, BY DAY



#### **Video Performance**

38

C

PAID FULL

PAID PARTIAL

VIEW METRICS

TOTAL VIEWS



VIEWING BREAKDOWN



## Audience Engagement

#### AUDIENCE ENGAGEMENT, BY DAY





## Demographics



Women between the ages of 35-44 appear to be the leading force among your fans.

| TOP COUNTRIES  |       | TOP CITIES       |     |  |  |
|----------------|-------|------------------|-----|--|--|
| United States  | 1,232 | Miami, FL        | 349 |  |  |
| United Kingdom | 32    | New York, NY     | 69  |  |  |
| Spain          | 22    | Coral Gables, FL | 66  |  |  |
| Italy          | 21    | Kendall, FL      | 34  |  |  |
| S Brazil       | 18    | Miami Beach, FL  | 31  |  |  |



# Facebook Stats by Page

| Facebook Page        | Total<br>Fans | Fan<br>Increase | Posts<br>Sent | Impressions | Impressions per Post | Engagements | Engagements<br>per Post | Link<br>Clicks |
|----------------------|---------------|-----------------|---------------|-------------|----