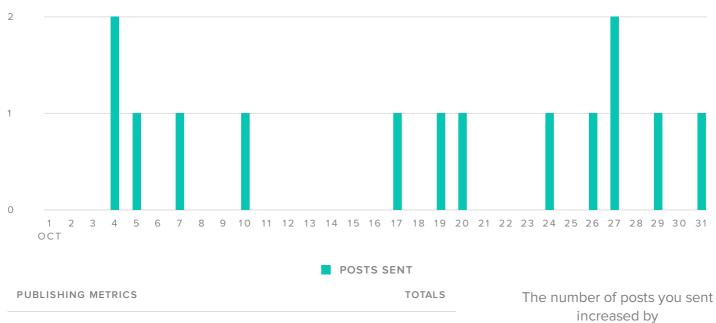

ounts using a blend of Facebook Insights and proprietary metrics of our own.





### **Facebook Activity Overview**



**Audience Growth** 

LIKES BREAKDOWN, BY DAY



|                         | ORGANIC LIKES | PAID LIKES | UNLIKES |
|-------------------------|---------------|------------|---------|
| AUDIENCE GROWTH METRICS |               | TOTALS     |         |
| Total Fans              |               | 1,524      |         |
| Paid Likes              |               | 69         |         |
| Organic Likes           |               | 19         |         |
| Unlikes                 |               | 5          |         |
| Net Likes               |               | 83         |         |

Total fans increased by



since previous month



## **Publishing Behavior**

POSTS, BY DAY







since previous month



# Top Posts, by Engagement

| Post |                                                                                                                                                                                                                                                                                                                                                                                                                                                                                                                                                                | Reactions | Comments | Engagement - | Reach |
|------|--------------------------------------------------------------------------------------------------------------------------------------