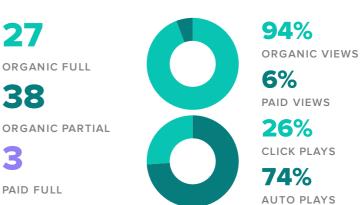

#### **Video Performance**

38

C

PAID FULL

PAID PARTIAL

VIEW METRICS

TOTAL VIEWS

VIEWING BREAKDOWN