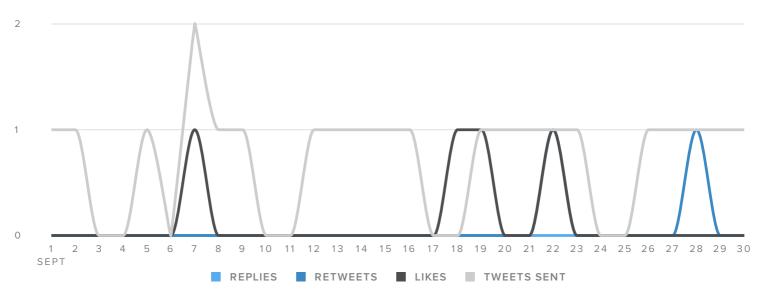

#### **ENGAGEMENT COUNT**

| ENGAGEMENT METRICS     | TOTALS |
|------------------------|--------|
| Replies                | -      |
| Retweets               | 2      |
| Retweets with Comments | _      |
| Likes                  | 4      |

The number of engagements decreased by

**-** 52.9%

since last month

| Engagements per Follower   | 0.2  |
|----------------------------|------|
| Impressions per Follower   | 19.8 |
| Engagements per Tweet      | 0.4  |
| Impressions per Tweet      | 46.8 |
| Engagements per Impression | 0.8% |