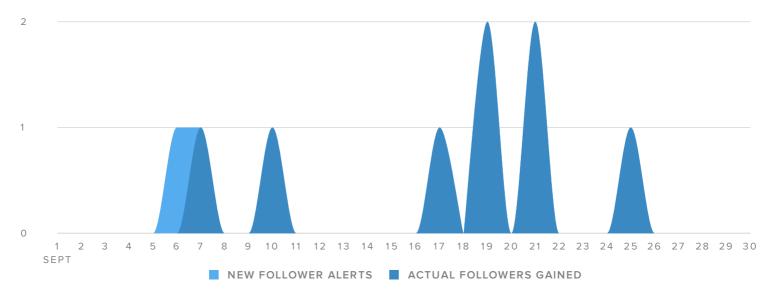

#### AUDIENCE GROWTH, BY DAY

| FOLLOWER METRICS         | TOTALS |
|--------------------------|--------|
| Total Followers          | 52     |
| New Follower alerts      | 8      |
| Actual Followers gained  | 5      |
| People that you followed | _      |

Total followers increased by

**10.6%** 

since last month