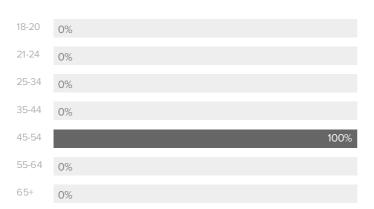

## **Audience Demographics**

#### FOLLOWERS BY GENDER

Men between ages of 45-54 appear to be the leading force among your recent followers.