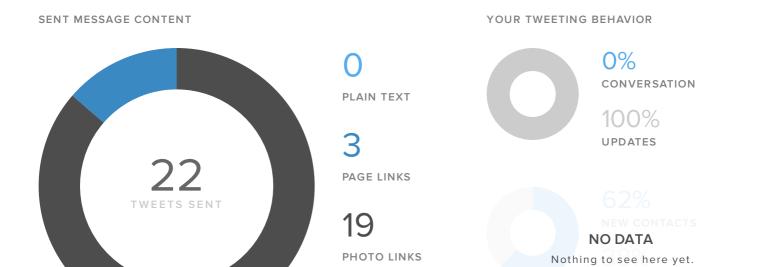

#### MESSAGES PER DAY

| SENT/RECEIVED METRICS | TOTALS |
|-----------------------|--------|
| Tweets sent           | 22     |
| Direct Messages sent  | -      |
| Total Sent            | 22     |

The number of messages you sent increased by