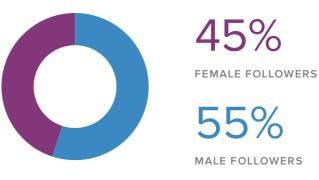

## **Audience Demographics**

#### FOLLOWERS BY GENDER

Men between ages of 45-54 appear to be the leading force among your recent followers.