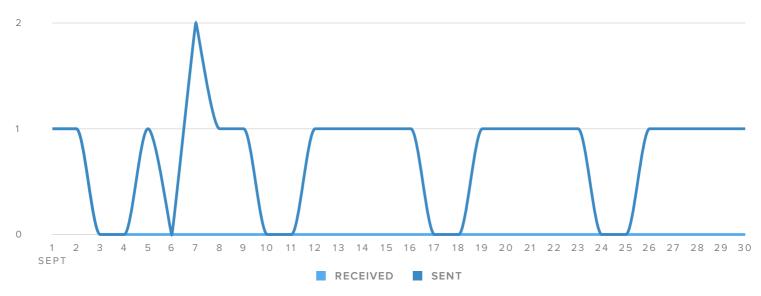

#### MESSAGES PER DAY

| SENT/RECEIVED METRICS | TOTALS |
|-----------------------|--------|
| Tweets sent           | 22     |
| Direct Messages sent  | -      |
| Total Sent            | 22     |

The number of messages you sent increased by

**1**0.0%

since last month

| Direct Messages received | _ |
|--------------------------|---|
| 5                        |   |
| Mentions received        | 2 |

The number of messages you received increased by

**100.0%** 

since last month