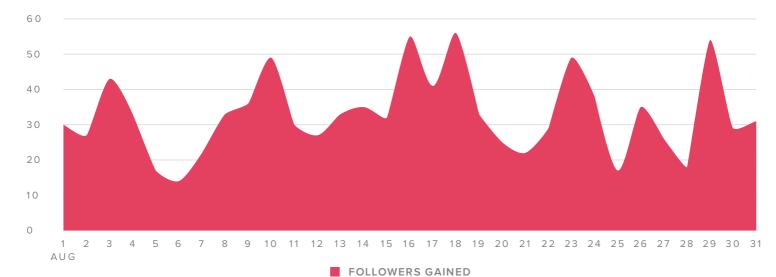

#### **Audience Growth**

#### AUDIENCE GROWTH, BY DAY

| FOLLOWER METRICS         | TOTALS |
|--------------------------|--------|
| Total Followers          | 6,146  |
| Followers Gained         | 1,019  |
| People that you Followed | 12     |

Total followers increased by

**19.9%** 

since previous month