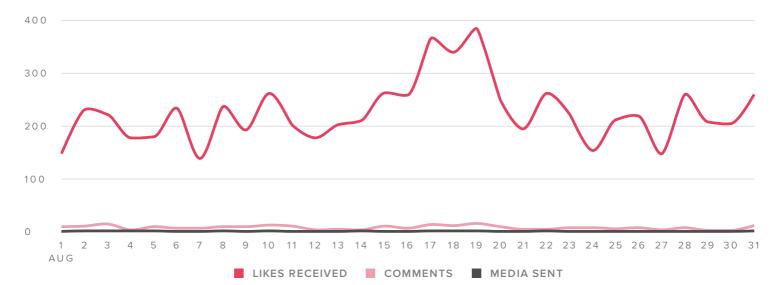

### **Audience Engagement**

#### AUDIENCE ENGAGEMENT, BY DAY

| Total Engagements  | 7,287  |
|--------------------|--------|
| Comments Received  | 261    |
| Likes Received     | 7,026  |
| ENGAGEMENT METRICS | TOTALS |

The number of engagements increased by

**▲** 48.0%

since previous month

| Engagements per Follower | 1.2   |
|--------------------------|-------|
| Engagements per Media    | 169.5 |

The number of engagements per media increased by

**▲**30.8%

since previous month