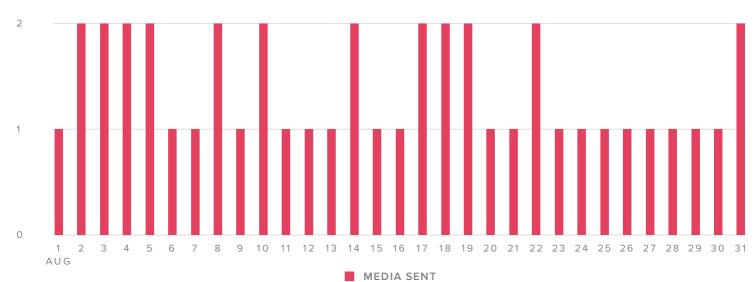

## **Publishing Behavior**

#### MEDIA PER DAY

| PUBLISHING METRICS | TOTALS |
|--------------------|--------|
| Photos             | 25     |
| Videos             | 18     |
| Total Media        | 43     |

The number of media you sent increased by

**13.2**%

since previous month