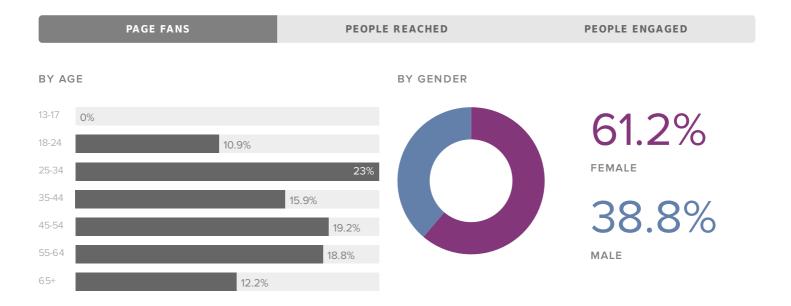

## **Demographics**

Women between the ages of 25-34 appear to be the leading force among your fans.

TOP COUNTRIES TOP CITIES **United States** 711 West Palm Beach, FL 116 Indonesia 3 Lake Worth, FL 59 Fort Lauderdale, FL Ghana 34 Miami, FL 33 Colombia 1 Delray Beach, FL 30 Brazil