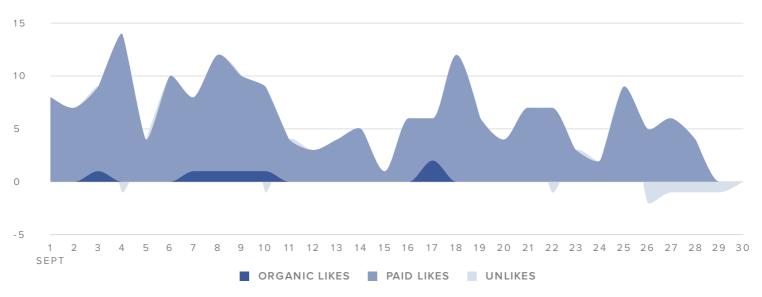

#### LIKES BREAKDOWN, BY DAY

| AUDIENCE GROWTH METRICS | TOTALS |  |  |
|-------------------------|--------|--|--|
| Total Fans              | 724    |  |  |
| Paid Likes              | 178    |  |  |
| Organic Likes           | 7      |  |  |
| Unlikes                 | 8      |  |  |
| Net Likes               | 177    |  |  |

Total fans increased by

**34.8**%

since last month