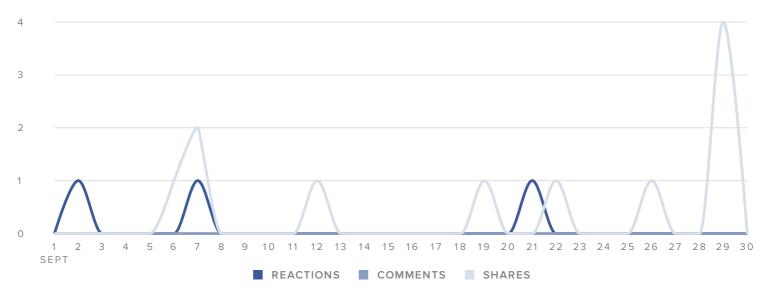

#### AUDIENCE ENGAGEMENT, BY DAY

| ACTION METRICS | TOTALS |
|----------------|--------|
| Reactions      | 3      |
| Comments       | _      |
| Shares         | 11     |
|                |        |

**Total Engagements** 14 Total Engagements decreased by