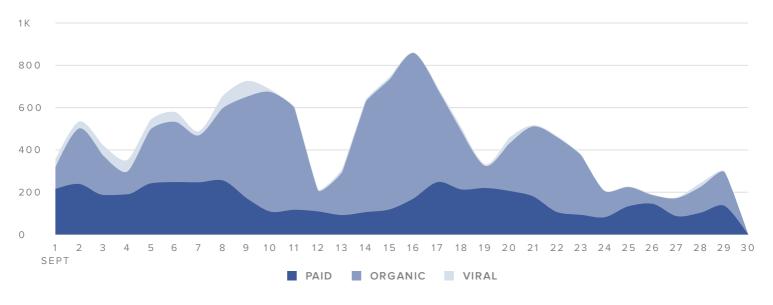

## **Page Impressions**

#### PAGE IMPRESSIONS, BY DAY

| IMPRESSIONS METRICS | TOTALS |
|---------------------|--------|
| Organic Impressions | 8,049  |
| Viral Impressions   | 579    |
| Paid Impressions    | 4,772  |
| Total Impressions   | 13,400 |
| Users Reached       | 8,848  |

Total Impressions increased by

**29.9%** 

since last month