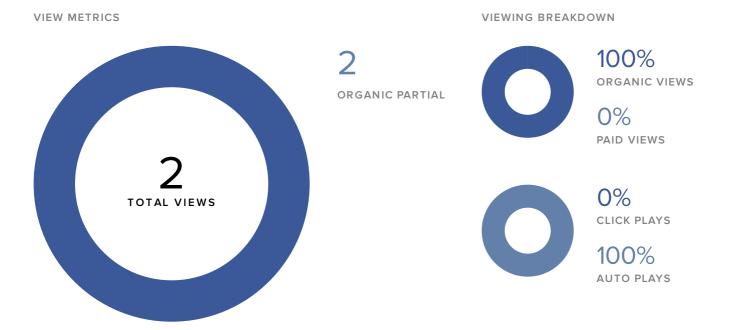

heart rate patterns. It can even help recovering addicts with positive thoughts, focus, and deep breathing. The main purpose of the therapy is to help individuals take back control of their emotional reactions and focus on quality of life, relationships, and health. It has been shown to be especially beneficial for individuals who suffer from trauma, stress, depression and anxiety.



(Post) September 02, 2016 11:38 am



## **Page Impressions**

#### PAGE IMPRESSIONS, BY DAY



| IMPRESSIONS METRICS | TOTALS |
|---------------------|--------|
| Organic Impressions | 8,049  |
| Viral Impressions   | 579    |
| Paid Impressions    | 4,772  |
| Total Impressions   | 13,400 |
| Users Reached       | 8,848  |

Total Impressions increased by

**29.9%** 

since last month

## Video Performance





## **Audience Engagement**

#### AUDIENCE ENGAGEMENT, BY DAY



| ACTION METRICS | TOTALS |
|----------------|--------|
| Reactions      | 3      |
| Comments       | _      |
| Shares         | 11     |
|                |        |

**Total Engagements** 14 Total Engagements decreased by

since last month



## **Demographics**



Women between the ages of 25-34 appear to be the leading force among your fans.

TOP COUNTRIES TOP CITIES **United States** 711 West Palm Beach, FL 116 Indonesia 3 Lake Worth, FL 59 Fort Lauderdale, FL Ghana 34 Miami, FL 33 Colombia 1 Delray Beach, FL 30 Brazil



# Facebook Stats by Page

| Facebook Page         | Total<br>Fans | Fan<br>Increase | Posts<br>Sent | Impressions | Impressions per Post | Engagements | Engagements<br>per Post | Link<br>Clicks |
|-