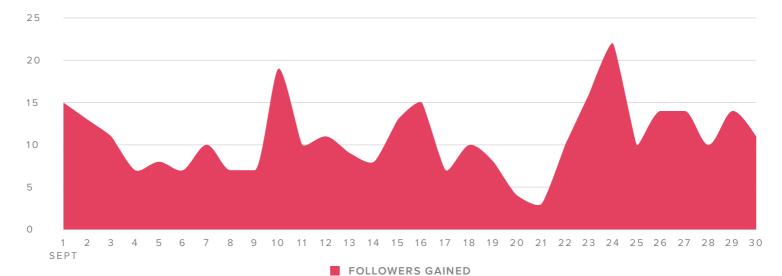

#### AUDIENCE GROWTH, BY DAY

| FOLLOWER METRICS         | TOTALS |
|--------------------------|--------|
| Total Followers          | 2,062  |
| Followers Gained         | 323    |
| People that you Followed | 1      |

Total followers increased by

**18.6%** 