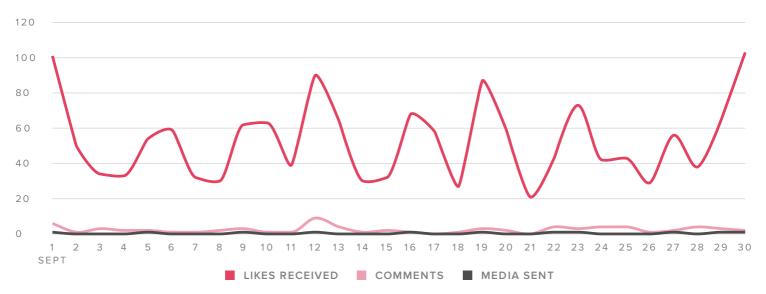

## **Audience Engagement**

#### AUDIENCE ENGAGEMENT, BY DAY

| Total Engagements  | 1,658  |
|--------------------|--------|
| Comments Received  | 73     |
| Likes Received     | 1,585  |
| ENGAGEMENT METRICS | TOTALS |

The number of engagements increased by

**▲** 67.0%

since previous month

| Engagements per Follower | 0.8   |
|--------------------------|-------|
| Engagements per Media    | 150.7 |

The number of engagements per media decreased by

**→** 69.6%