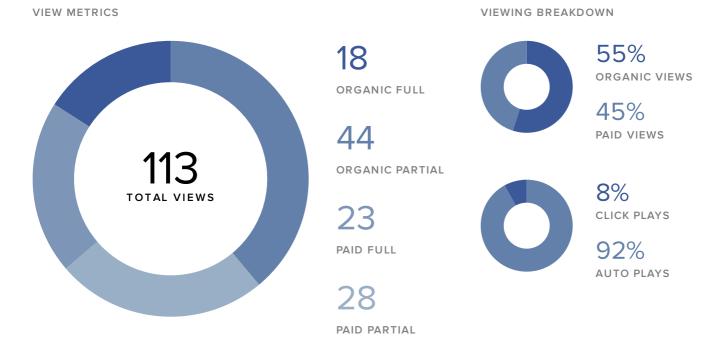

|       |
|          | (Post) September 26, 2016 11:30 am                                                                                                  |           |          |                     |       |
|          |                                                                                                                                     |           |          |                     |       |



## **Page Impressions**

#### PAGE IMPRESSIONS, BY DAY



| IMPRESSIONS METRICS | TOTALS |
|---------------------|--------|
| Organic Impressions | 10,298 |
| Viral Impressions   | 2,474  |
| Paid Impressions    | 31,324 |
| Total Impressions   | 44,096 |
| Users Reached       | 37,232 |

Total Impressions increased by

**14.7%** 

since previous month

#### Video Performance





## **Audience Engagement**

#### AUDIENCE ENGAGEMENT, BY DAY



| ACTION METRICS    | TOTALS |
|-------------------|--------|
| Reactions         | 189    |
| Comments          | 10     |
| Shares            | 111    |
| Total Engagements | 310    |

Total Engagements increased by

**▲** 66.7%



## **Demographics**



Women between the ages of 35-44 appear to be the leading force among your fans.

| TOP COUNTRIES     |       | TOP CITIES       |    |
|-------------------|-------|------------------|----|
| United States     | 3,487 | Atlanta, GA      | 27 |
| India             | 79    | New York, NY     | 25 |
| Egypt             | 36    | Chicago, IL      | 24 |
| <b>©</b> Pakistan | 32    | Marietta, GA     | 21 |
| Mexico            | 26    | Philadelphia, PA | 19 |



# Facebook St