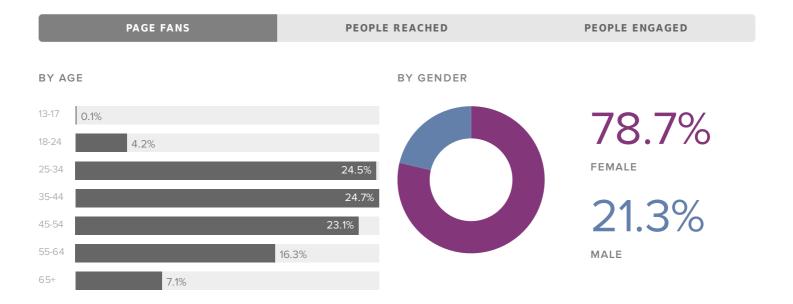

## **Demographics**

Women between the ages of 35-44 appear to be the leading force among your fans.

| TOP COUNTRIES     |       | TOP CITIES       |    |
|-------------------|-------|------------------|----|
| United States     | 3,487 | Atlanta, GA      | 27 |
| India             | 79    | New York, NY     | 25 |
| Egypt             | 36    | Chicago, IL      | 24 |
| <b>©</b> Pakistan | 32    | Marietta, GA     | 21 |
| Mexico            | 26    | Philadelphia, PA | 19 |