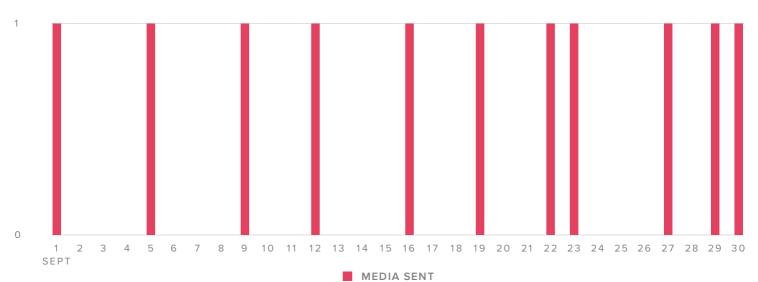

## **Publishing Behavior**

#### MEDIA PER DAY

| PUBLISHING METRICS | TOTALS |
|--------------------|--------|
| Photos             | 11     |
| Videos             | -      |
| Total Media        | 11     |

The number of media you sent increased by

**450.0%** 