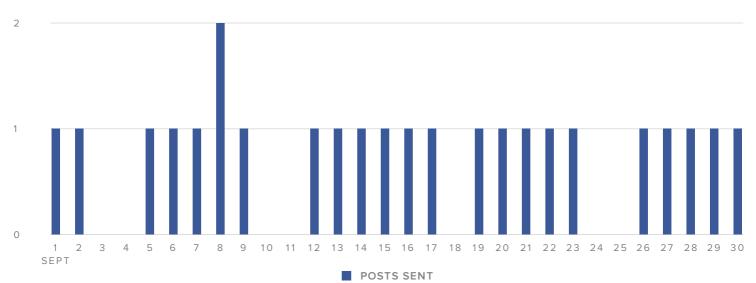

#### POSTS, BY DAY

| PUBLISHING METRICS | TOTALS |
|--------------------|--------|
| Photos             | 11     |
| Videos             | 1      |
| Posts              | 12     |
| Total Posts        | 24     |

The number of posts you sent increased by

**4.3**%