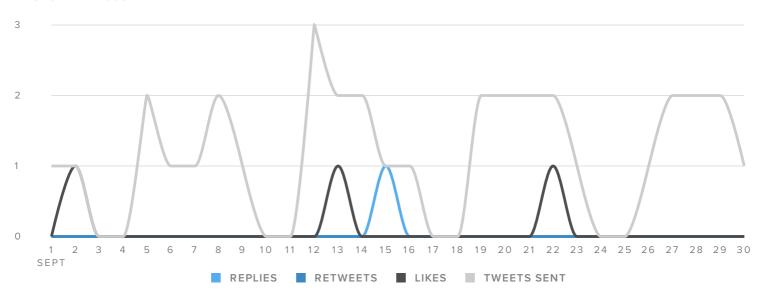

#### **Posts & Conversations**

#### MESSAGES PER DAY

| Total Sent            | 35     |
|-----------------------|--------|
| Direct Messages sent  | -      |
| Tweets sent           | 35     |
| SENT/RECEIVED METRICS | TOTALS |

The number of messages you sent decreased by

**-** 2.8%

since previous month

| Total Received           | 3 |
|--------------------------|---|
| Direct Messages received | - |
| Mentions received        | 3 |
|                          |   |

The number of messages you received increased by

#### **ENGAGEMENT COUNT**

| ENGAGEMENT METRICS     | TOTALS |
|------------------------|--------|
| Replies                | 1      |
| Retweets               | _      |
| Retweets with Comments | _      |
| Likes                  | 3      |

The number of engagements increased by

**25.0%** 

since previous month

| Engagements per Follower   | -    |
|----------------------------|------|
| Impressions per Follower   | 4.9  |
| Engagements per Tweet      | 0.3  |
| Impressions per Tweet      | 70.0 |
| Engagements per Impression | 0.4% |