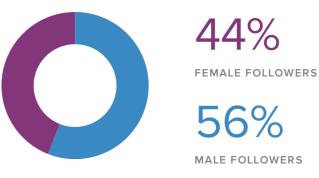

## **Audience Demographics**

#### FOLLOWERS BY GENDER

Men between ages of 35-44 appear to be the leading force among your recent followers.