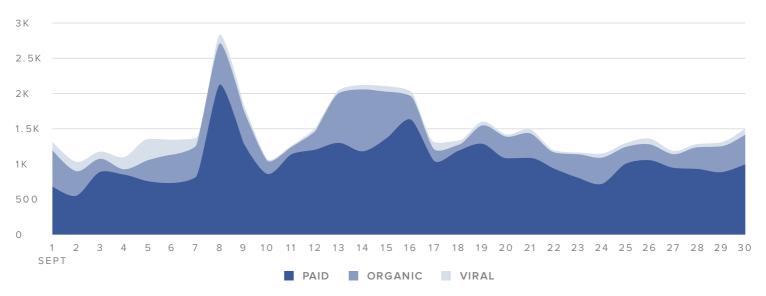

## **Page Impressions**

#### PAGE IMPRESSIONS, BY DAY

| IMPRESSIONS METRICS | TOTALS |
|---------------------|--------|
| Organic Impressions | 10,298 |
| Viral Impressions   | 2,474  |
| Paid Impressions    | 31,324 |
| Total Impressions   | 44,096 |
| Users Reached       | 37,232 |

Total Impressions increased by

**14.7%** 

since previous month