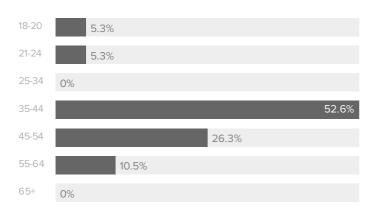

## **Audience Demographics**

#### FOLLOWERS BY GENDER

Men between ages of 35-44 appear to be the leading force among your recent followers.