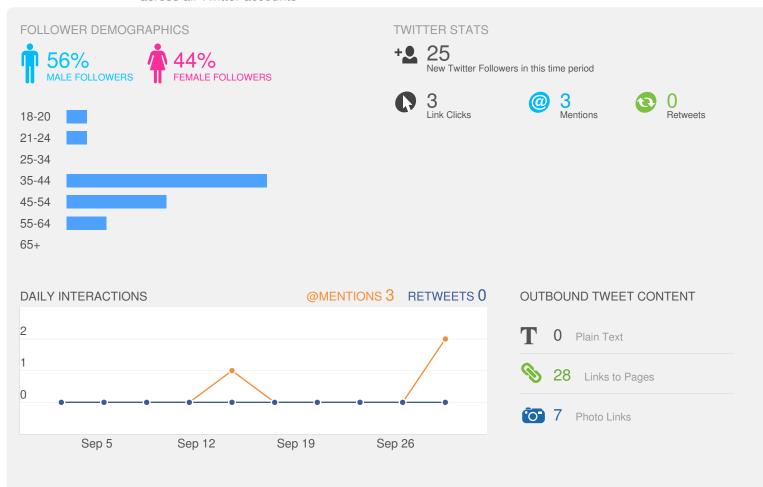

# TWITTER STATS across all Twitter accounts

#### FOLLOWERS BY GENDER

Men between ages of 35-44 appear to be the leading force among your recent followers.