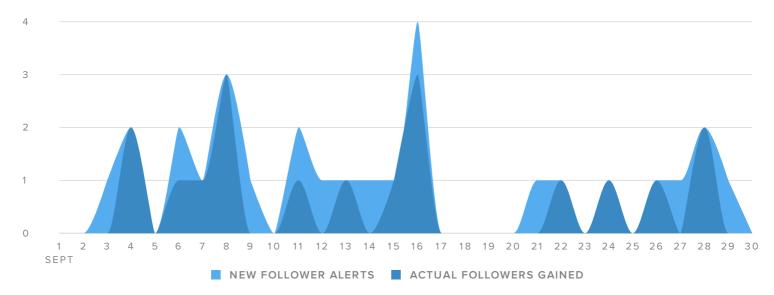

### **Audience Growth**

#### AUDIENCE GROWTH, BY DAY

| FOLLOWER METRICS         | TOTALS |
|--------------------------|--------|
| Total Followers          | 500    |
| New Follower alerts      | 25     |
| Actual Followers gained  | 6      |
| People that you followed | _      |

Total followers increased by

**1.2%** 