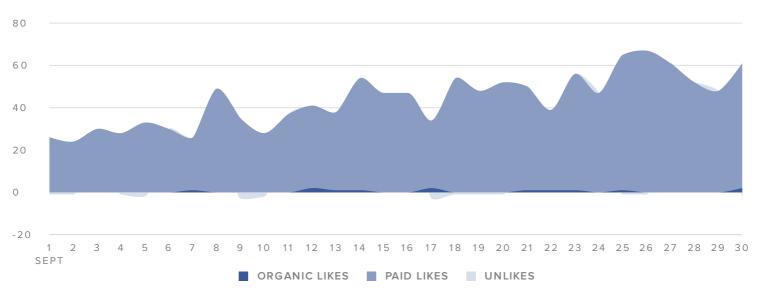

#### LIKES BREAKDOWN, BY DAY

| TOTALS |
|--------|
| 4,027  |
| 1,294  |
| 13     |
| 21     |
| 1,286  |
|        |

Total fans increased by

**44.5**%