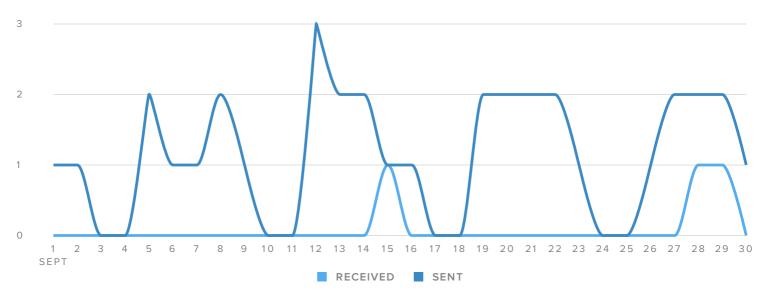

#### **Posts & Conversations**

#### MESSAGES PER DAY

| Total Sent            | 35     |
|-----------------------|--------|
| Direct Messages sent  | -      |
| Tweets sent           | 35     |
| SENT/RECEIVED METRICS | TOTALS |

The number of messages you sent decreased by

**-** 2.8%

since previous month

| Total Received           | 3 |
|--------------------------|---|
| Direct Messages received | - |
| Mentions received        | 3 |
|                          |   |

The number of messages you received increased by