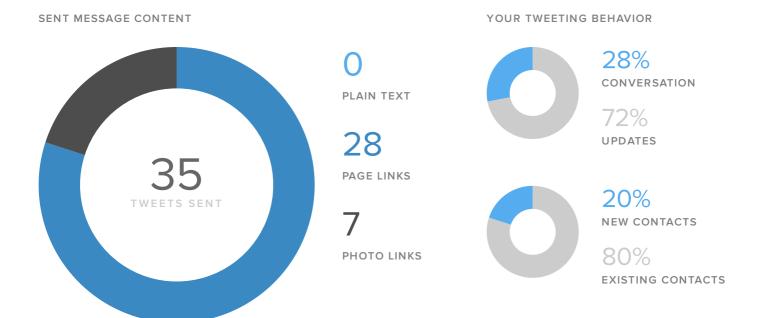

#### MESSAGES PER DAY

| Total Sent            | 35     |
|-----------------------|--------|
| Direct Messages sent  | -      |
| Tweets sent           | 35     |
| SENT/RECEIVED METRICS | TOTALS |

The number of messages you sent decreased by

## Your Content & Engagement Habits