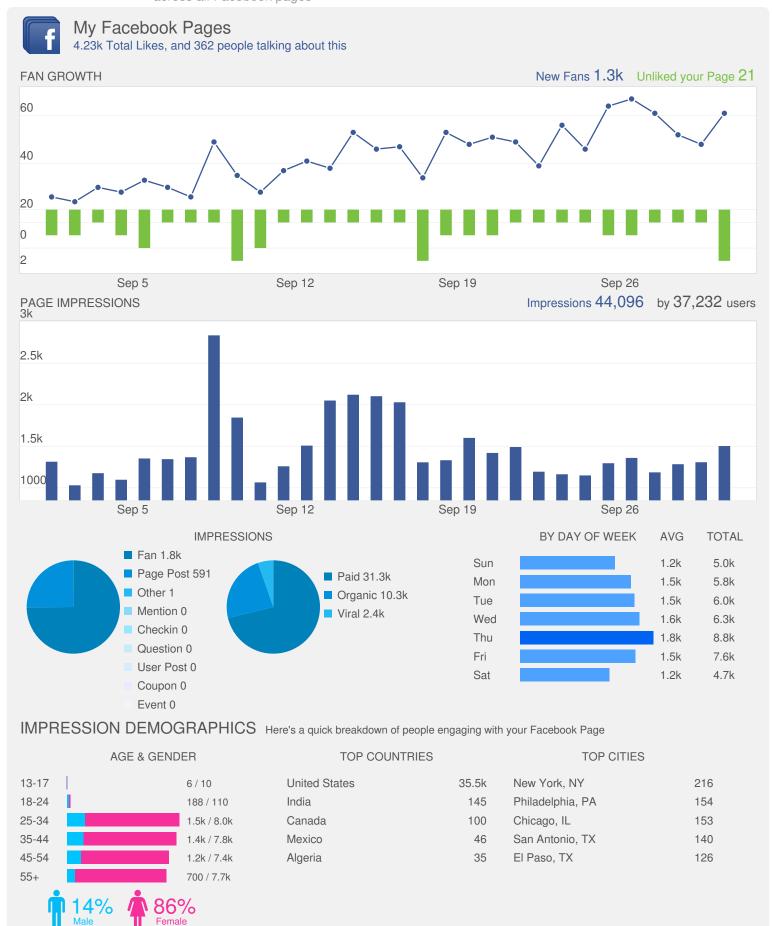

# Facebook Pages Report for Craft-Art elegant surfaces

Sep 01, 2016 - Sep 30, 2016

The Facebook Report gives you insight on all social activity across your Facebook accounts using a blend of Facebook Insights and proprietary metrics of our own.

## **Facebook Activity Overview**

#### **Audience Growth**

#### LIKES BREAKDOWN, BY DAY

| TOTALS |
|--------|
| 4,027  |
| 1,294  |
| 13     |
| 21     |
| 1,286  |
|        |

Total fans increased by

**44.5**%

## **Page Impressions**

#### PAGE IMPRESSIONS, BY DAY

| IMPRESSIONS METRICS | TOTALS |
|---------------------|--------|
| Organic Impressions | 10,298 |
| Viral Impressions   | 2,474  |
| Paid Impressions    | 31,324 |
| Total Impressions   | 44,096 |
| Users Reached       | 37,232 |

Total Impressions increased by

**14.7%** 

since previous month

## **Demographics**

Women between the ages of 35-44 appear to be the leading force among your fans.

| TOP COUNTRIES     |       | TOP CITIES       |    |
|-------------------|-------|------------------|----|
| United States     | 3,487 | Atlanta, GA      | 27 |
| India             | 79    | New York, NY     | 25 |
| Egypt             | 36    | Chicago, IL      | 24 |
| <b>©</b> Pakistan | 32    | Marietta, GA     | 21 |
| Mexico            | 26    | Philadelphia, PA | 19 |