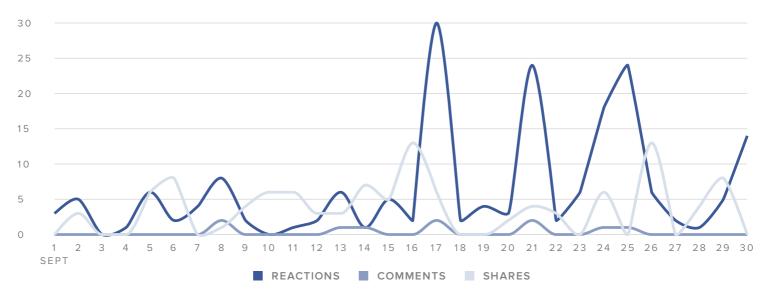

## **Audience Engagement**

#### AUDIENCE ENGAGEMENT, BY DAY

| ACTION METRICS    | TOTALS |
|-------------------|--------|
| Reactions         | 189    |
| Comments          | 10     |
| Shares            | 111    |
| Total Engagements | 310    |

Total Engagements increased by

**▲** 66.7%