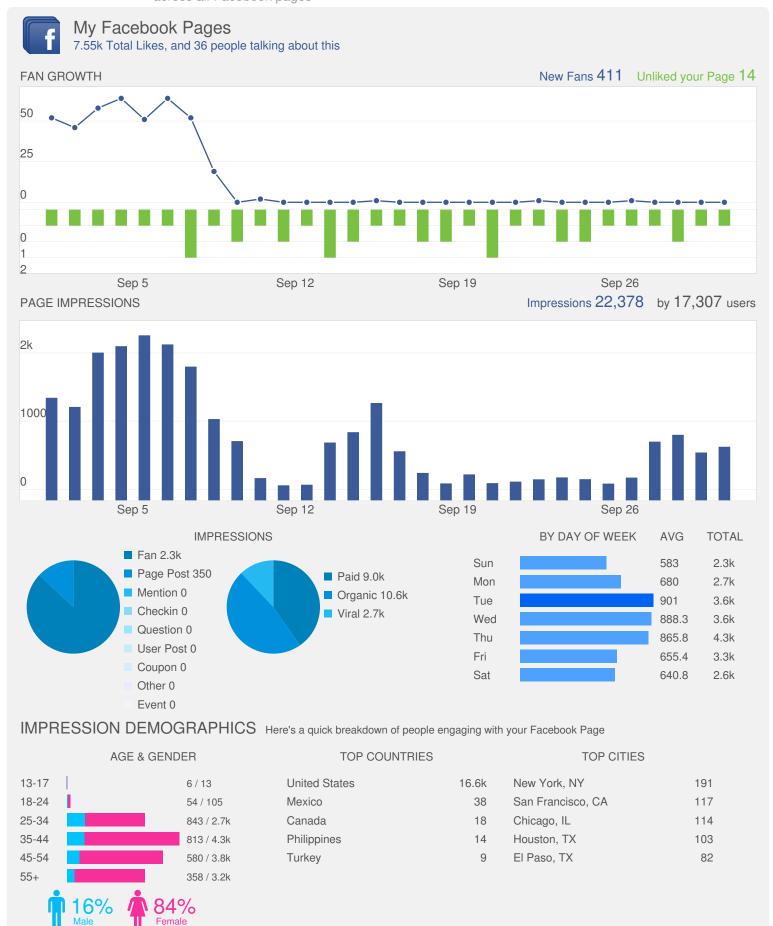

# Facebook Pages Report for Heirloom Countertops

Sep 01, 2016 - Sep 30, 2016

The Facebook Report gives you insight on all social activity across your Facebook accounts using a blend of Facebook Insights and proprietary metrics of our own.

## **Facebook Activity Overview**

22,378

241
POST ENGAGEMENTS

Z

# LIKES BREAKDOWN, BY DAY

| AUDIENCE GROWTH METRICS | TOTALS |
|-------------------------|--------|
| Total Fans              | 7,547  |
| Paid Likes              | 405    |
| Organic Likes           | 11     |
| Unlikes                 | 14     |
| Net Likes               | 402    |

Total fans increased by

**▲** 5.5%

#### PAGE IMPRESSIONS, BY DAY

| Users Reached       | 17,307 |
|---------------------|--------|
| Total Impressions   | 22,378 |
| Paid Impressions    | 9,017  |
| Viral Impressions   | 2,722  |
| Organic Impressions | 10,639 |
| IMPRESSIONS METRICS | TOTALS |

Total Impressions decreased by

**-61.5%** 

## **Demographics**

Women between the ages of 35-44 appear to be the leading force among your fans.

TOP COUNTRIES TOP CITIES **United States** 7,500 New York, NY 86 Mexico 22 Houston, TX 64 Puerto Rico 5 Chicago, IL 58 Philadelphia, PA 58 Philippines 3 Memphis, TN 37 2 Trinidad and Tobago