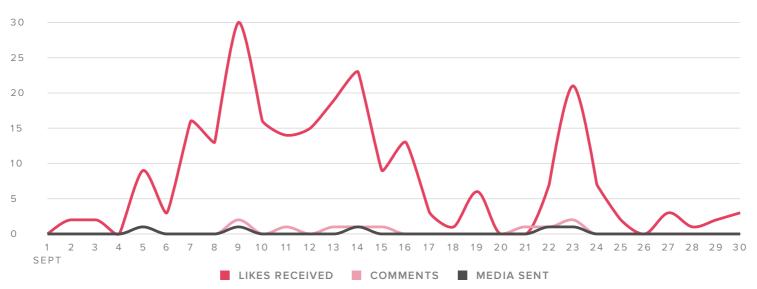

#### AUDIENCE ENGAGEMENT, BY DAY

| ENGAGEMENT METRICS | TOTALS |
|--------------------|--------|
| Likes Received     | 240    |
| Comments Received  | 11     |
| Total Engagements  | 251    |

The number of engagements increased by

**▲** 5.9%

since previous month

| Engagements per Follower | 0.7  |
|--------------------------|------|
| Engagements per Media    | 50.2 |

The number of engagements per media decreased by

**-36.5**%