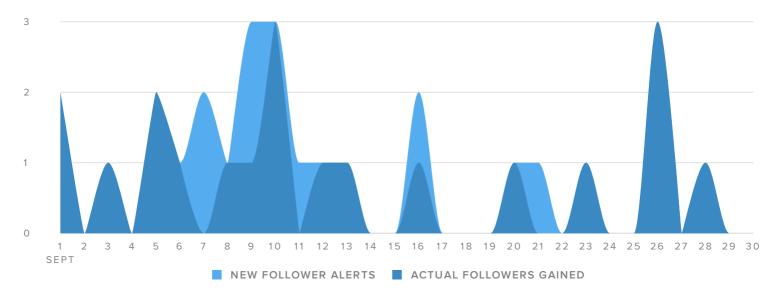

#### AUDIENCE GROWTH, BY DAY

| FOLLOWER METRICS         | TOTALS |
|--------------------------|--------|
| Total Followers          | 77     |
| New Follower alerts      | 15     |
| Actual Followers gained  | 10     |
| People that you followed | 1      |

Total followers increased by

**14.9%** 