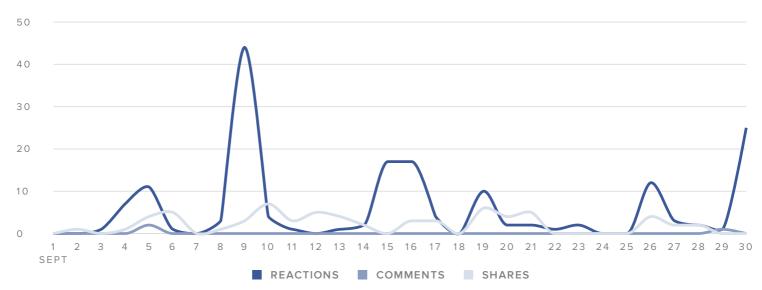

## **Audience Engagement**

### AUDIENCE ENGAGEMENT, BY DAY

| ACTION METRICS    | TOTALS |
|-------------------|--------|
| Reactions         | 173    |
| Comments          | 3      |
| Shares            | 65     |
| Total Engagements | 241    |

Total Engagements decreased by

**49.9%** 