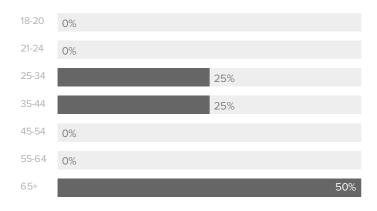

mber of messages you received increased by

## Your Content & Engagement Habits



## **Audience Engagement**

#### **ENGAGEMENT COUNT**



| ENGAGEMENT METRICS     | TOTALS |
|------------------------|--------|
| Replies                | _      |
| Retweets               | 2      |
| Retweets with Comments | _      |
| Likes                  | 5      |

The number of engagements increased by

**▲** 50.0%

since previous month

| Engagements per Follower   | 0.1  |
|----------------------------|------|
| Impressions per Follower   | 13.5 |
| Engagements per Tweet      | 0.5  |
| Impressions per Tweet      | 54.5 |
| Engagements per Impression | 0.9% |

The number of impressions per Tweet increased by

**20.4%** 

# **sprout**social

## **Audience Demographics**

#### **FOLLOWERS BY AGE**



#### FOLLOWERS BY GENDER



Women between ages of 65+ appear to be the leading force among your recent followers.



# Twitter Stats by Profile

| Twitter Profile        | Total<br>Followers | Follower<br>Increase | Tweets<br>Sent | Impressions | Impressions<br>per<br>Follower | Engagements | Engagements<br>per Follower | Retweets | Clicks |
|------------------------|--------------------|----------------------|----------------|-------------|--------------------------------|-------------|-----------------------------|----------|--------|
| #EIRLOOM @HeirloomWood | 77                 | 14.9%                | 19             | 1,036       | 13.45                          | 9           | 0.12                        | 2        | 2      |