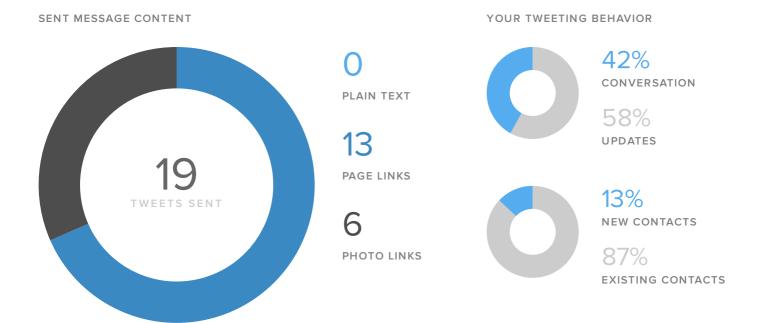

#### MESSAGES PER DAY

| SENT/RECEIVED METRICS | TOTALS |
|-----------------------|--------|
| Tweets sent           | 19     |
| Direct Messages sent  | -      |
| Total Sent            | 19     |

| Mentions received        | 1 |
|--------------------------|---|
| Direct Messages received | _ |
| Total Received           | 1 |

## Your Content & Engagement Habits