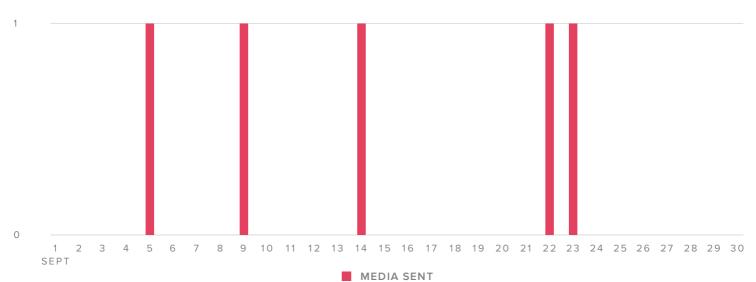

#### MEDIA PER DAY

| PUBLISHING METRICS | TOTALS |
|--------------------|--------|
| Photos             | 5      |
| Videos             | -      |
| Total Media        | 5      |

The number of media you sent increased by

**^**66.7%