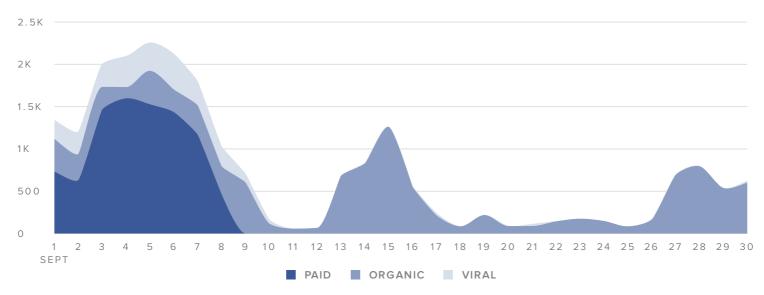

## Page Impressions

#### PAGE IMPRESSIONS, BY DAY

| Users Reached       | 17,307 |
|---------------------|--------|
| Total Impressions   | 22,378 |
| Paid Impressions    | 9,017  |
| Viral Impressions   | 2,722  |
| Organic Impressions | 10,639 |
| IMPRESSIONS METRICS | TOTALS |

Total Impressions decreased by

**-61.5%** 