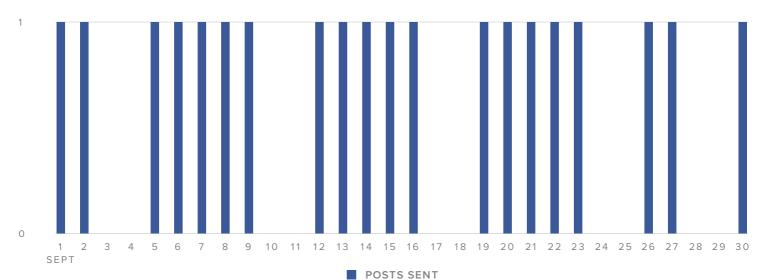

## **Publishing Behavior**

<del>\_</del>

| PUBLISHING METRICS | TOTALS |
|--------------------|--------|
| Photos             | 11     |
| Videos             | -      |
| Posts              | 9      |
| Total Posts        | 20     |

The number of posts you sent decreased by

**→** 13.0%