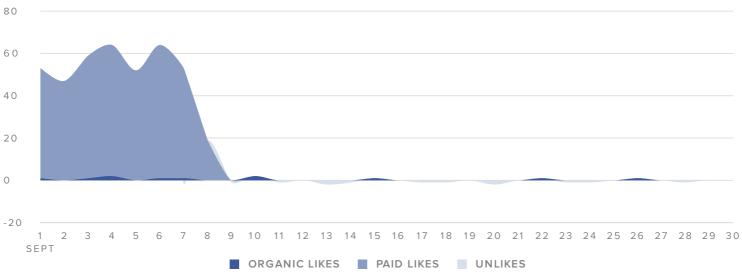

# LIKES BREAKDOWN, BY DAY

| AUDIENCE GROWTH METRICS | TOTALS |
|-------------------------|--------|
| Total Fans              | 7,547  |
| Paid Likes              | 405    |
| Organic Likes           | 11     |
| Unlikes                 | 14     |
| Net Likes               | 402    |

Total fans increased by

**▲** 5.5%