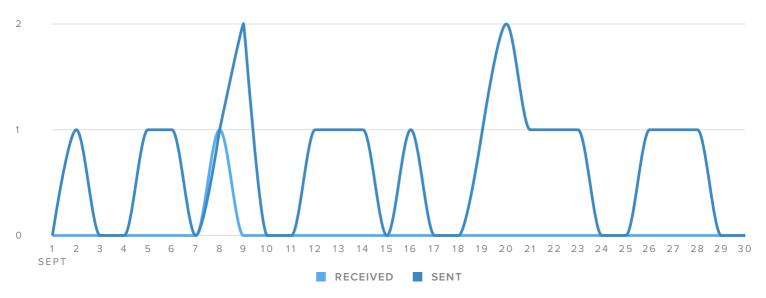

#### MESSAGES PER DAY

| SENT/RECEIVED METRICS | TOTALS |
|-----------------------|--------|
| Tweets sent           | 19     |
| Direct Messages sent  | -      |
| Total Sent            | 19     |

| Mentions received        | 1 |
|--------------------------|---|
| Direct Messages received | _ |
| Total Received           | 1 |

The number of messages you sent decreased by

**-29.6%** 

since previous month

The number of messages you received increased by