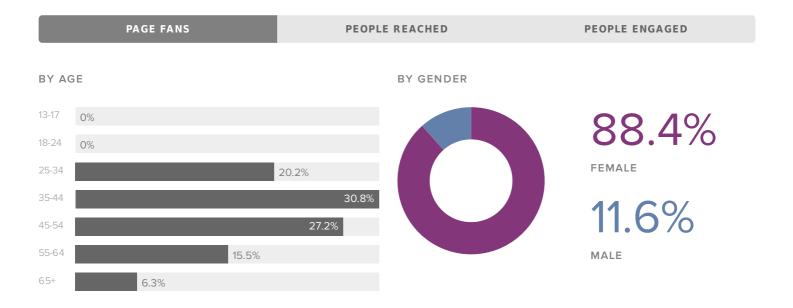

## **Demographics**

Women between the ages of 35-44 appear to be the leading force among your fans.

TOP COUNTRIES TOP CITIES **United States** 7,500 New York, NY 86 Mexico 22 Houston, TX 64 Puerto Rico 5 Chicago, IL 58 Philadelphia, PA 58 Philippines 3 Memphis, TN 37 2 Trinidad and Tobago