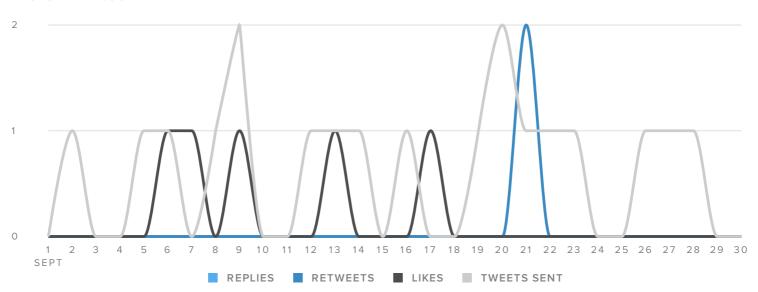

## **Posts & Conversations**

## Your Content & Engagement Habits

#### **ENGAGEMENT COUNT**

| ENGAGEMENT METRICS     | TOTALS |
|------------------------|--------|
| Replies                | _      |
| Retweets               | 2      |
| Retweets with Comments | _      |
| Likes                  | 5      |