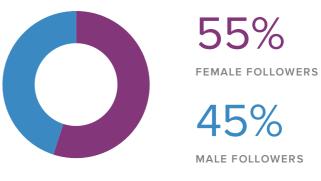

## **Audience Demographics**

#### FOLLOWERS BY GENDER

Women between ages of 65+ appear to be the leading force among your recent followers.