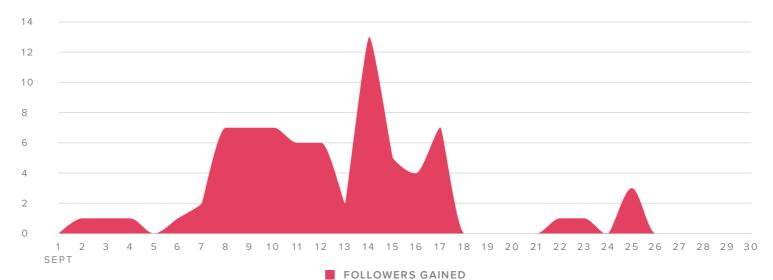

#### AUDIENCE GROWTH, BY DAY

| FOLLOWER METRICS           | TOTALS |
|----------------------------|--------|
| Total Followers            | 377    |
| Followers Gained           | 66     |
| People that you Unfollowed | -1     |

Total followers increased by

**~ 21.2%** 