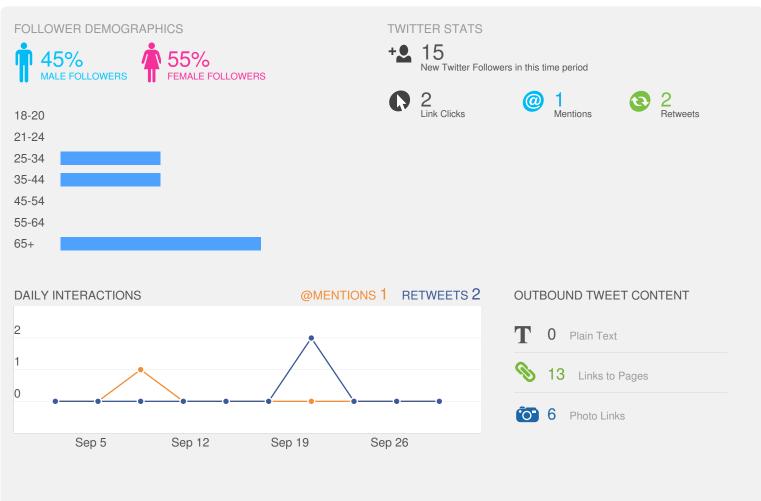

# Twitter Profiles Report for HeirloomWood

Sep 01, 2016 - Sep 30, 2016

The Twitter Profiles Report gives you insight on all social activity across your Twitter accounts using a blend of Twitter's metrics and proprietary metrics of our own.

#### AUDIENCE GROWTH, BY DAY

| FOLLOWER METRICS         | TOTALS |
|--------------------------|--------|
| Total Followers          | 77     |
| New Follower alerts      | 15     |
| Actual Followers gained  | 10     |
| People that you followed | 1      |

Total followers increased by

**14.9%** 

#### MESSAGES PER DAY

| SENT/RECEIVED METRICS | TOTALS |
|-----------------------|--------|
| Tweets sent           | 19     |
| Direct Messages sent  | -      |
| Total Sent            | 19     |

| Mentions received        | 1 |
|--------------------------|---|
| Direct Messages received | _ |
| Total Received           | 1 |

#### **ENGAGEMENT COUNT**

| ENGAGEMENT METRICS     | TOTALS |
|------------------------|--------|
| Replies                | _      |
| Retweets               | 2      |
| Retweets with Comments | _      |
| Likes                  | 5      |

The number of engagements increased by

**▲** 50.0%

since previous month

| Engagements per Follower   | 0.1  |
|----------------------------|------|
| Impressions per Follower   | 13.5 |
| Engagements per Tweet      | 0.5  |
| Impressions per Tweet      | 54.5 |
| Engagements per Impression | 0.9% |

#### FOLLOWERS BY GENDER

Women between ages of 65+ appear to be the leading force among your recent followers.

# Twitter Stats by Profile

| Twitter Profile        | Total<br>Followers | Follower<br>Increase | Tweets<br>Sent | Impressions | Impressions<br>per<br>Follower | Engagements | Engagements<br>per Follower | Retweets | Clicks |
|------------------------|--------------------|----------------------|----------------|-------------|--------------------------------|-------------|-----------------------------|----------|--------|
| #EIRLOOM @HeirloomWood | 77                 | 14.9%                | 19             | 1,036       | 13.45                          | 9           | 0.12                        | 2        | 2      |