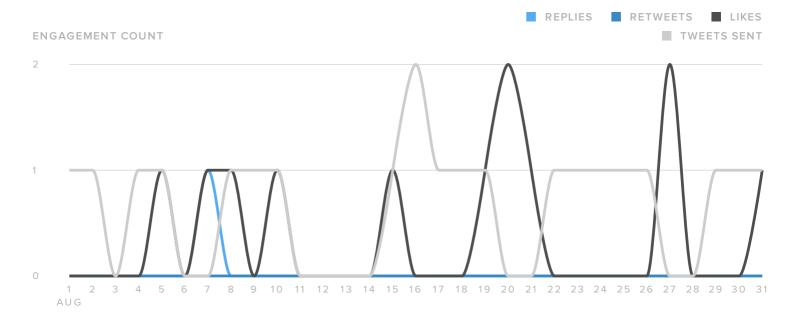

### **Audience Engagement**

| ENGAGEMENT METRICS     | TOTALS |
|------------------------|--------|
| Replies                | 1      |
| Retweets               | -      |
| Retweets with Comments | -      |
| Likes                  | 12     |
|                        |        |

The number of engagements decreased by

**-31.8**%

since previous month

| Engagements per Follower   | 0.3  |
|----------------------------|------|
| Impressions per Follower   | 20.2 |
| Engagements per Tweet      | 0.7  |
| Impressions per Tweet      | 45.1 |
| Engagements per Impression | 1.6% |