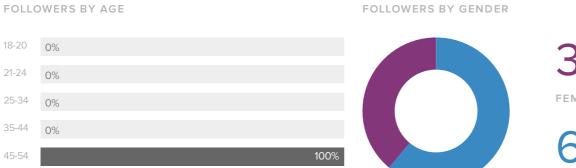

## **Audience Demographics**

39%

FEMALE FOLLOWERS

61%

MALE FOLLOWERS

Men between ages of 45-54 appear to be the leading force among your recent followers.

55-64

65+