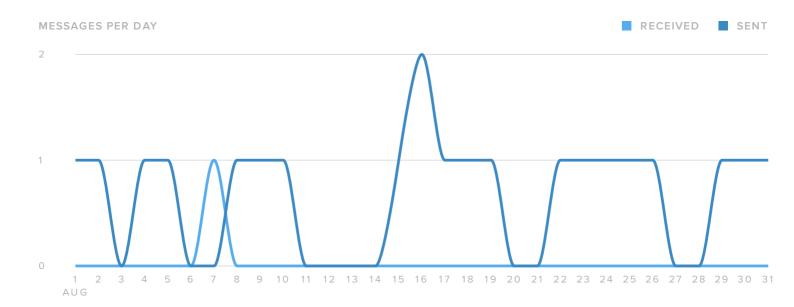

#### **Posts & Conversations**

| SENT/RECEIVED METRICS    | TOTALS |
|--------------------------|--------|
| Tweets sent              | 21     |
| Direct Messages sent     | -      |
| Total Sent               | 21     |
|                          |        |
| Mentions received        | 1      |
| Direct Messages received |        |
| Total Received           | 1      |

The number of messages you sent increased by

since previous month

The number of messages you received decreased by

**→** 75.0%

since previous month