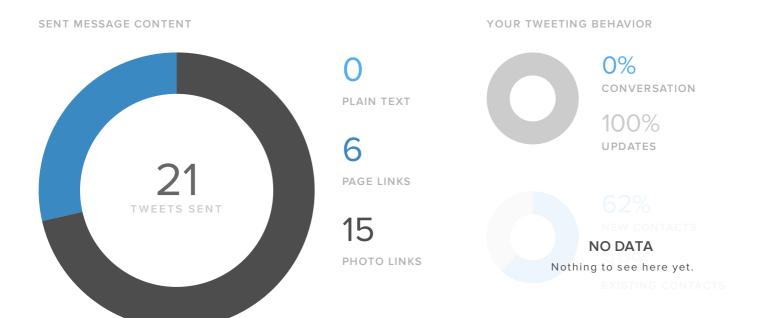

#### **Posts & Conversations**

| SENT/RECEIVED METRICS    | TOTALS |
|--------------------------|--------|
| Tweets sent              | 21     |
| Direct Messages sent     | -      |
| Total Sent               | 21     |
|                          |        |
| Mentions received        | 1      |
| Direct Messages received |        |
| Total Received           | 1      |