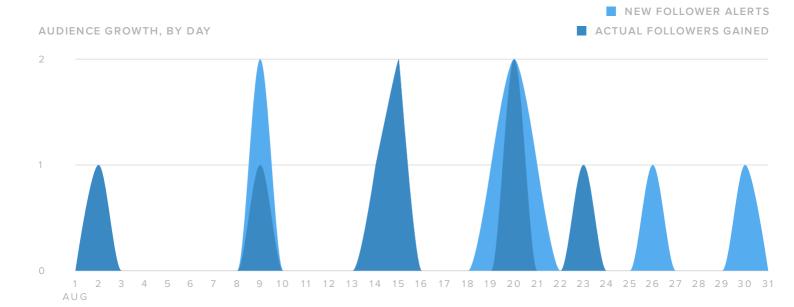

#### **Audience Growth**

| FOLLOWER METRICS         | TOTALS |
|--------------------------|--------|
| Total Followers          | 311    |
| Followers Gained         | 57     |
| People that you Followed | _      |

Total followers increased by

**^22.4**%