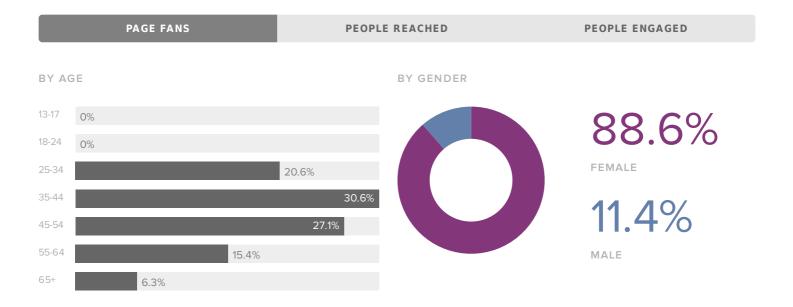

### **Demographics**

Women between the ages of 35-44 appear to be the leading force among your fans.

| TOP COUNTRIES       |       | TOP CITIES       |    |
|---------------------|-------|------------------|----|
| United States       | 7,064 | New York, NY     | 79 |
| Mexico              | 19    | Houston, TX      | 59 |
| Philippines         | 3     | Chicago, IL      | 54 |
| Puerto Rico         | 3     | Philadelphia, PA | 53 |
| Trinidad and Tobago | 2     | Memphis, TN      | 37 |