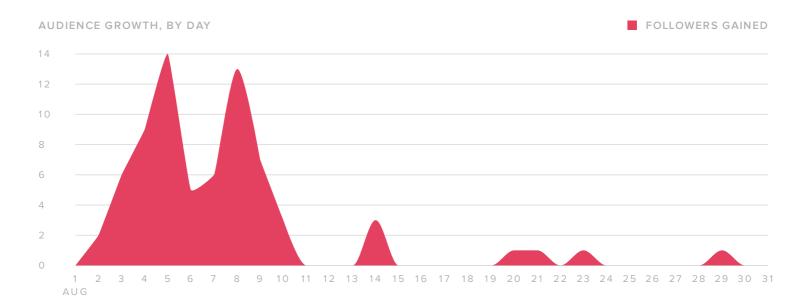

#### **Audience Growth**

| FOLLOWER METRICS         | TOTALS |
|--------------------------|--------|
| Total Followers          | 311    |
| Followers Gained         | 57     |
| People that you Followed | _      |

Total followers increased by

**^22.4**%