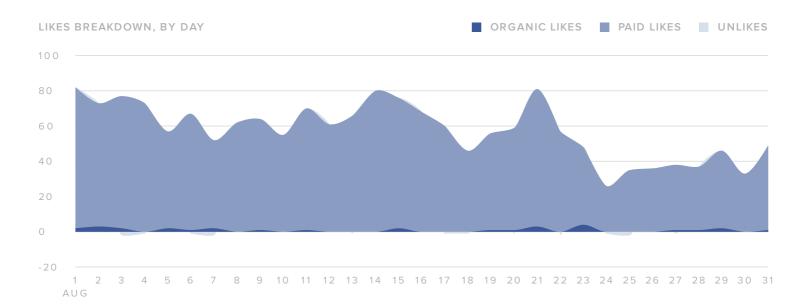

#### **Audience Growth**

| AUDIENCE GROWTH METRICS | TOTALS |
|-------------------------|--------|
| Total Fans              | 7,103  |
| Paid Likes              | 1,760  |
| Organic Likes           | 30     |
| Unlikes                 | 16     |
| Net Likes               | 1,774  |

Total fans increased by

**▲**32.4%