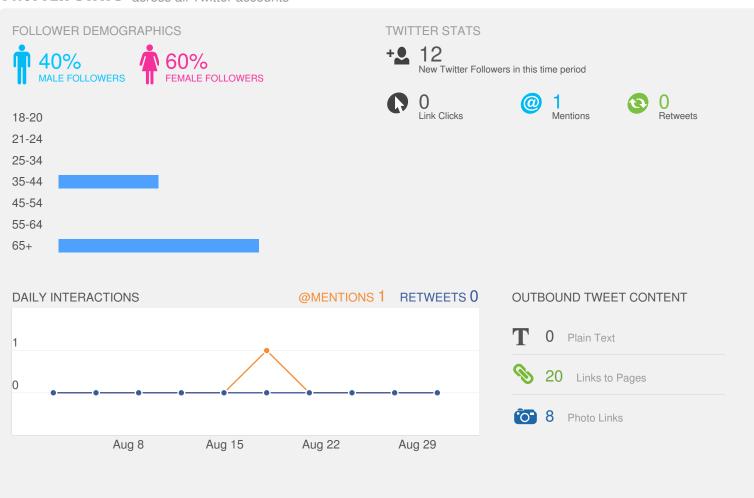

# TWITTER STATS across all Twitter accounts

#### **Audience Growth**

| FOLLOWER METRICS         | TOTALS |
|--------------------------|--------|
| Total Followers          | 67     |
| New Follower alerts      | 12     |
| Followers lost           | -2     |
| People that you followed | _      |

Total followers decreased by

**-**2.9%

## **Audience Demographics**

Women between ages of 65+ appear to be the leading force among your recent followers.

65+