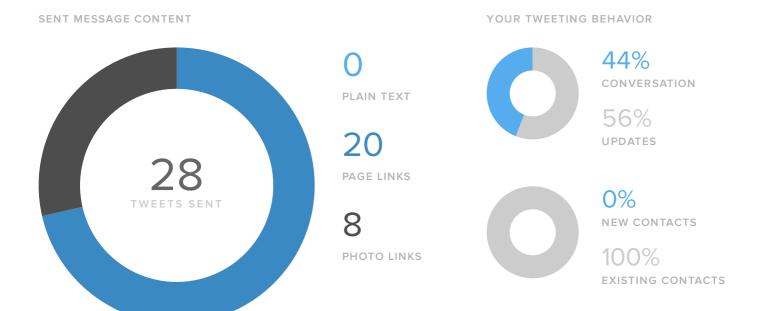

#### **Posts & Conversations**

| SENT/RECEIVED METRICS  Tweets sent          | TOTALS 28 | The number of messages you sent increased by |
|---------------------------------------------|-----------|----------------------------------------------|
| Direct Messages sent                        |           | <b>4</b> 0.0%                                |
| Total Sent                                  | 28        | since previous month                         |
|                                             |           | The number of messages you                   |
| Mentions received  Direct Messages received |           | received increased by                        |
| Total Received                              | 1         | since previous month                         |

# Your Content & Engagement Habits