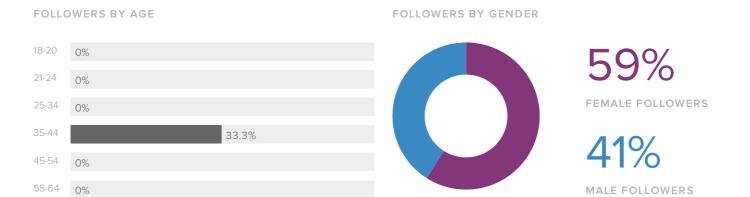

## **Audience Demographics**

Women between ages of 65+ appear to be the leading force among your recent followers.

65+