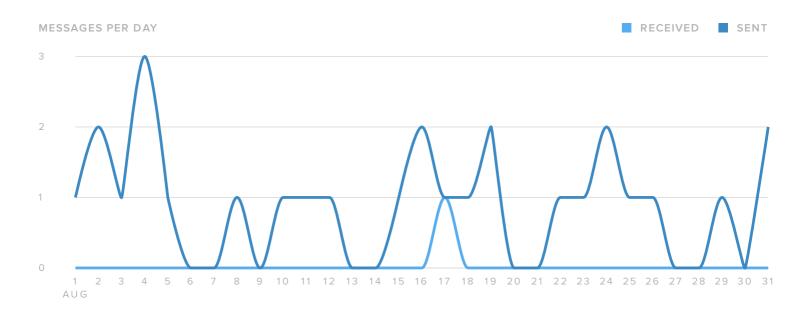

#### **Posts & Conversations**

| SENT/RECEIVED METRICS  Tweets sent          | TOTALS 28 | The number of messages you sent increased by |
|---------------------------------------------|-----------|----------------------------------------------|
| Direct Messages sent                        |           | <b>4</b> 0.0%                                |
| Total Sent                                  | 28        | since previous month                         |
|                                             |           | The number of messages you                   |
| Mentions received  Direct Messages received |           | received increased by                        |
| Total Received                              | 1         | since previous month                         |