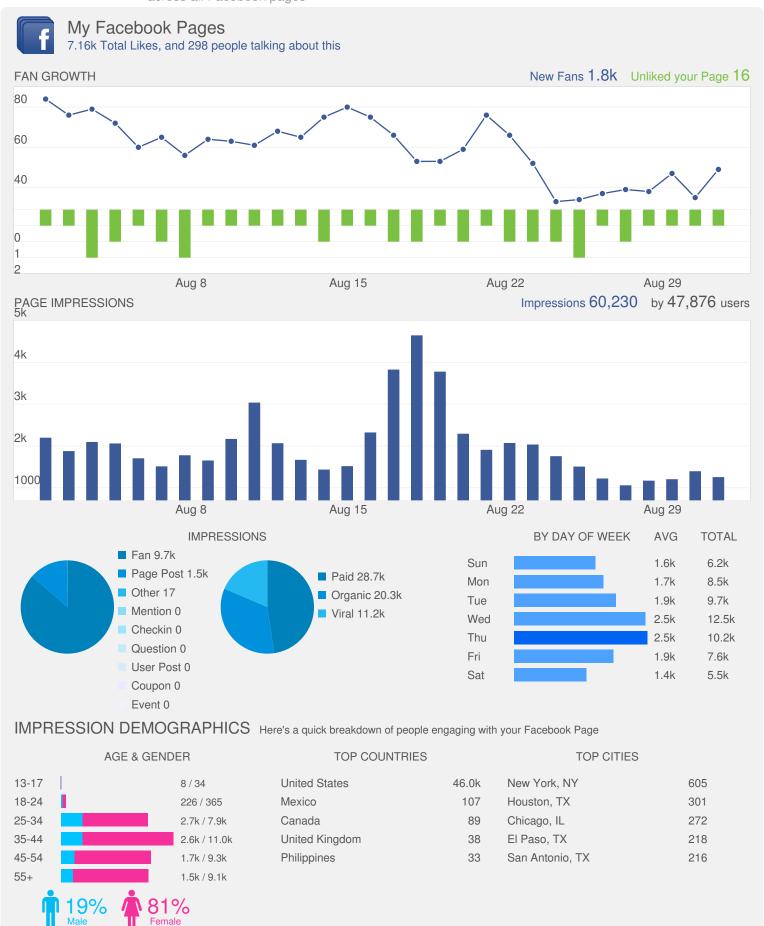

# Facebook Pages Report for Heirloom Countertops

Aug 01, 2016 - Aug 31, 2016

The Facebook Report gives you insight on all social activity across your Facebook accounts using a blend of Facebook Insights and proprietary metrics of our own.

#### **Audience Growth**

| AUDIENCE GROWTH METRICS | TOTALS |
|-------------------------|--------|
| Total Fans              | 7,103  |
| Paid Likes              | 1,760  |
| Organic Likes           | 30     |
| Unlikes                 | 16     |
| Net Likes               | 1,774  |

Total fans increased by

**▲**32.4%

### **Page Impressions**

| IMPRESSIONS METRICS | TOTALS |
|---------------------|--------|
| Organic Impressions | 20,291 |
| Viral Impressions   | 11,264 |
| Paid Impressions    | 28,675 |
| Total Impressions   | 60,230 |
| Users Reached       | 47.876 |

Total Impressions increased by

**46.0%** 

### **Demographics**

Women between the ages of 35-44 appear to be the leading force among your fans.

| TOP COUNTRIES       |       | TOP CITIES       |    |
|---------------------|-------|------------------|----|
| United States       | 7,064 | New York, NY     | 79 |
| Mexico              | 19    | Houston, TX      | 59 |
| Philippines         | 3     | Chicago, IL      | 54 |
| Puerto Rico         | 3     | Philadelphia, PA | 53 |
| Trinidad and Tobago | 2     | Memphis, TN      | 37 |