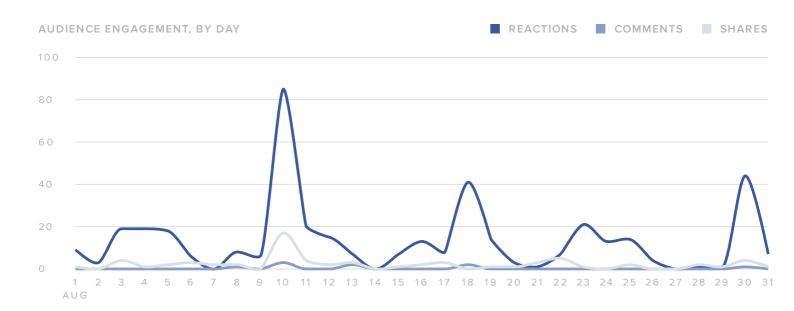

# **Audience Engagement**

| ACTION METRICS    | TOTALS |
|-------------------|--------|
| Reactions         | 414    |
| Comments          | 9      |
| Shares            | 68     |
| Total Engagements | 491    |

Total Engagements increased by

**110.7%** 