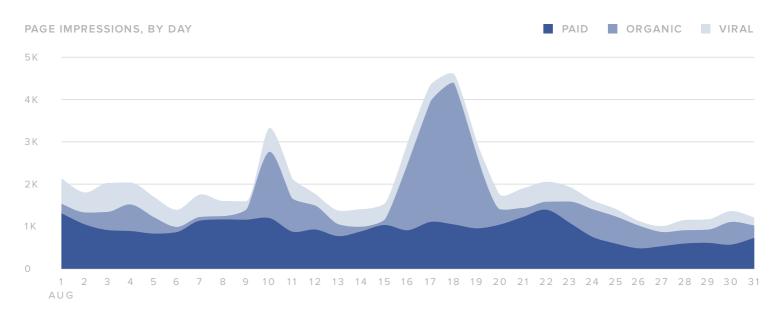

### **Page Impressions**

| IMPRESSIONS METRICS | TOTALS |
|---------------------|--------|
| Organic Impressions | 20,291 |
| Viral Impressions   | 11,264 |
| Paid Impressions    | 28,675 |
| Total Impressions   | 60,230 |
| Users Reached       | 47.876 |

Total Impressions increased by

**46.0%** 