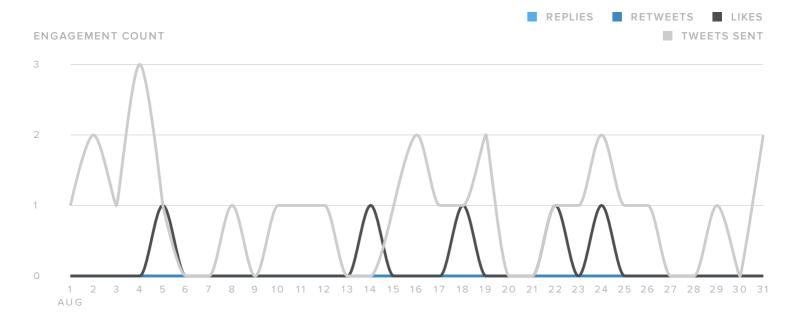

## **Audience Engagement**

| ENGAGEMENT METRICS     | TOTALS |
|------------------------|--------|
| Replies                | -      |
| Retweets               | -      |
| Retweets with Comments | -      |
| Likes                  | 5      |
|                        |        |

The number of engagements increased by

**400.0**%

since previous month

| Engagements per Follower   | 0.1  |
|----------------------------|------|
| Impressions per Follower   | 17.2 |
| Engagements per Tweet      | 0.2  |
| Impressions per Tweet      | 41.1 |
| Engagements per Impression | 0.4% |