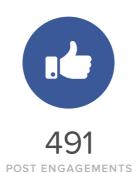

# **Audience Engagement**

| ACTION METRICS    | TOTALS |
|-------------------|--------|
| Reactions         | 414    |
| Comments          | 9      |
| Shares            | 68     |
| Total Engagements | 491    |

Total Engagements increased by

**110.7%** 