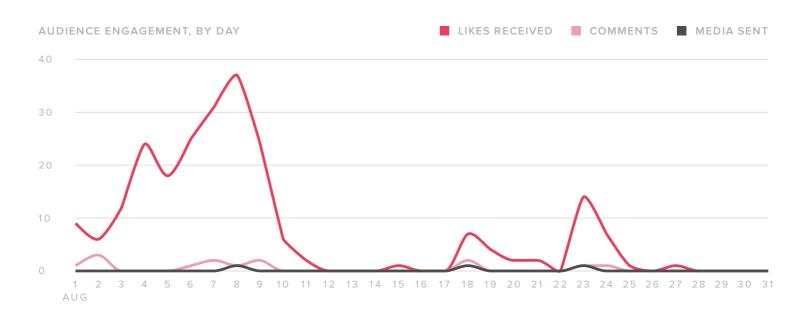

## **Audience Engagement**

| ENGAGEMENT METRICS       | TOTALS |
|--------------------------|--------|
| Likes Received           | 233    |
| Comments Received        | 14     |
| Total Engagements        | 247    |
|                          |        |
|                          |        |
| Engagements per Follower | 0.8    |
| Engagements per Media    | 82.3   |

The number of engagements decreased by

**+44.2**%

since previous month

The number of engagements per media decreased by

**~** 25.7%