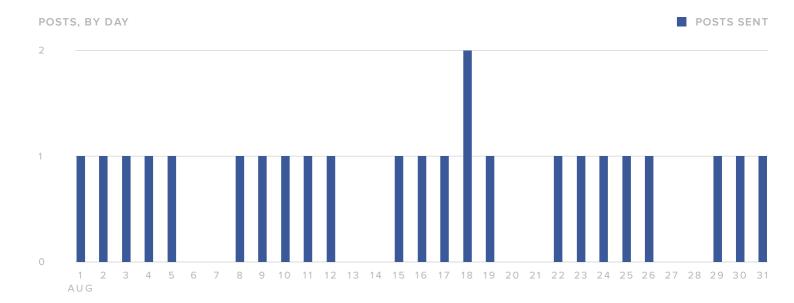

### **Publishing Behavior**

| PUBLISHING METRICS | TOTALS |
|--------------------|--------|
| Photos             | 9      |
| Videos             | -      |
| Posts              | 15     |
| Total Posts        | 24     |

The number of posts you sent increased by

**14.3**%