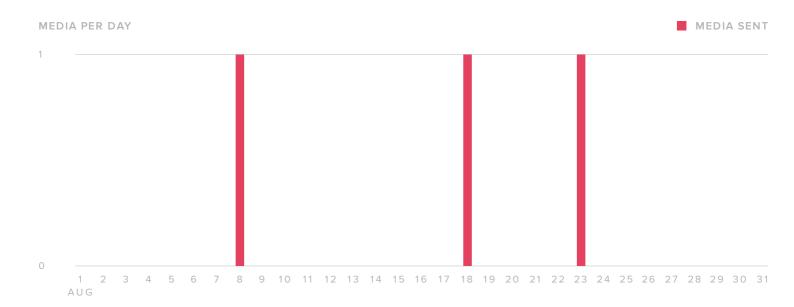

## **Publishing Behavior**

| PUBLISHING METRICS | TOTALS |
|--------------------|--------|
| Photos             | 3      |
| Videos             | -      |
| Total Media        | 3      |

The number of media you sent decreased by

**-25.0%** 