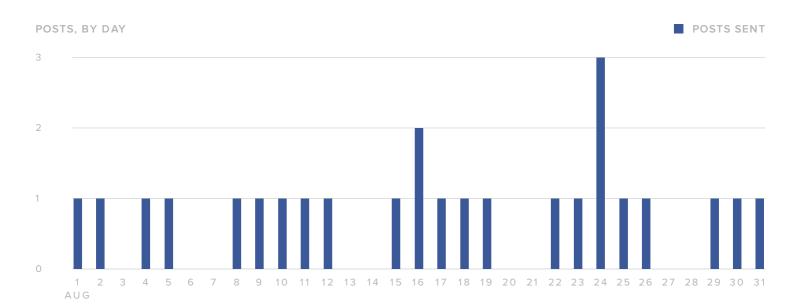

### **Publishing Behavior**

| PUBLISHING METRICS | TOTALS |
|--------------------|--------|
| Photos             | 15     |
| Videos             | _      |
| Posts              | 10     |
| Total Posts        | 25     |

The number of posts you sent increased by

since previous month