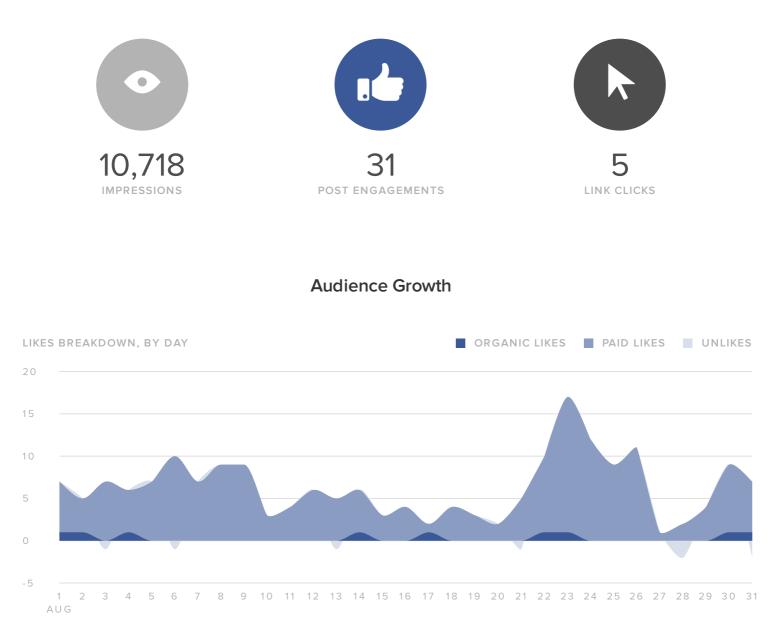

#### **Facebook Activity Overview**

| AUDIENCE GROWTH METRICS | TOTALS |
|-------------------------|--------|
| Total Fans              | 533    |
| Paid Likes              | 187    |
| Organic Likes           | 9      |
| Unlikes                 | 8      |
| Net Likes               | 188    |

Total fans increased by

since previous month

#### **Page Impressions**

| IMPRESSIONS METRICS | TOTALS |
|---------------------|--------|
| Organic Impressions | 2,947  |
| Viral Impressions   | 1,458  |
| Paid Impressions    | 6,313  |
| Total Impressions   | 10,718 |
| Users Reached       | 8,582  |

Total Impressions decreased by

- 21.6%