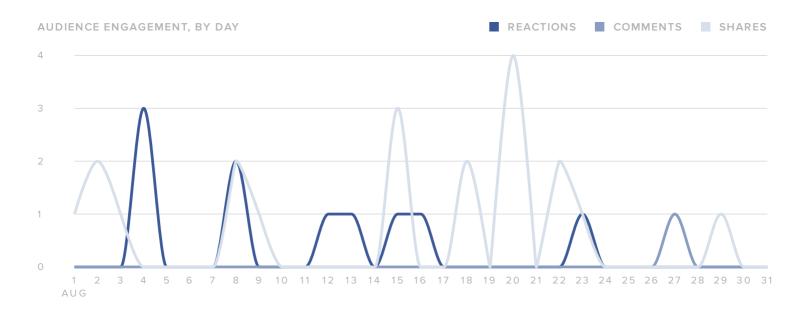

## Audience Engagement

| ACTION METRICS    | TOTALS | Total Engagements decreased |
|-------------------|--------|-----------------------------|
| Reactions         | 10     |                             |
| Comments          | 1      | -85.0%                      |
| Shares            | 20     | since previous month        |
| Total Engagements | 31     |                             |