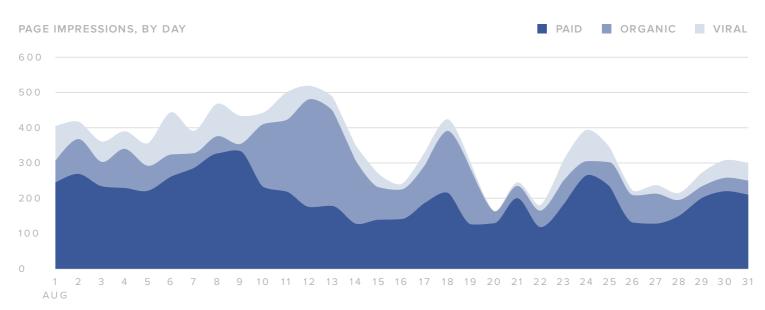

#### **Page Impressions**

| IMPRESSIONS METRICS | TOTALS |
|---------------------|--------|
| Organic Impressions | 2,947  |
| Viral Impressions   | 1,458  |
| Paid Impressions    | 6,313  |
| Total Impressions   | 10,718 |
| Users Reached       | 8,582  |

Total Impressions decreased by

- 21.6%