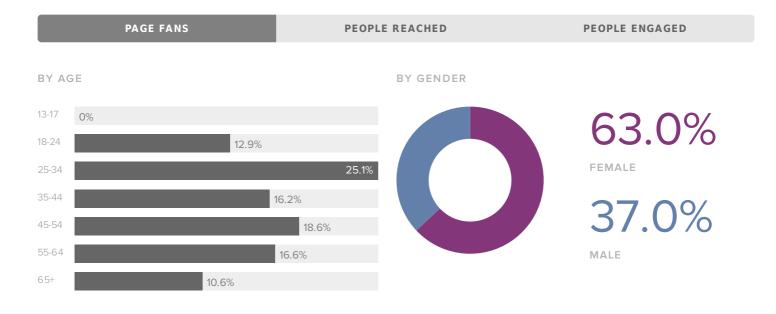

#### Demographics

Women between the ages of 25-34 appear to be the leading force among your fans.

| TOP COUNTRIES |     | TOP CITIES          |    |  |  |
|---------------|-----|---------------------|----|--|--|
| United States | 526 | West Palm Beach, FL | 95 |  |  |
| Indonesia     | 2   | Lake Worth, FL      | 51 |  |  |
| Ghana         | 1   | Fort Lauderdale, FL | 44 |  |  |
| S Brazil      | 1   | Delray Beach, FL    | 25 |  |  |
| ★ Vietnam     | 1   | Boynton Beach, FL   | 23 |  |  |