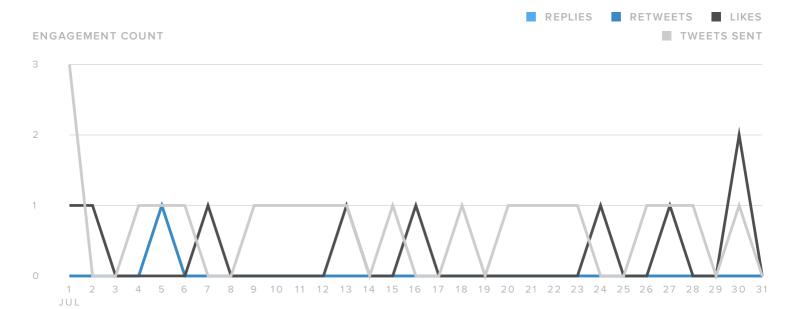

#### **Audience Engagement**

| ENGAGEMENT METRICS     | TOTALS |
|------------------------|--------|
| Replies                | 1      |
| Retweets               | 1      |
| Retweets with Comments | _      |
| Likes                  | 9      |

The number of engagements increased by

**▲** 75.0%

since previous month

| Engagements per Follower   | 0.6  |
|----------------------------|------|
| Impressions per Follower   | 44.2 |
| Engagements per Tweet      | 1.0  |
| Impressions per Tweet      | 80.0 |
| Engagements per Impression | 1.3% |