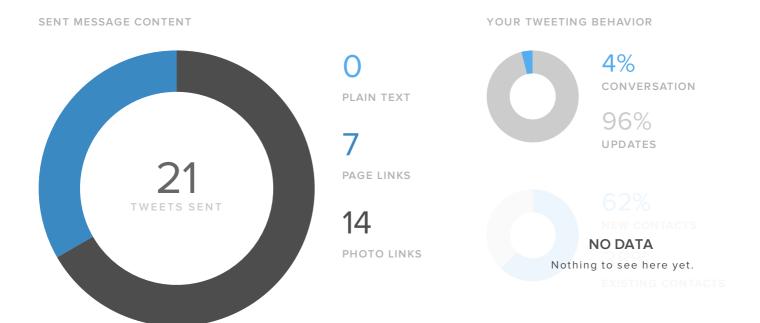

#### **Posts & Conversations**

| SENT/RECEIVED METRICS    | TOTALS |
|--------------------------|--------|
| Tweets sent              | 21     |
| Direct Messages sent     | -      |
| Total Sent               | 21     |
|                          |        |
| Mentions received        | 2      |
| Direct Messages received | 2      |
| Total Received           | 4      |