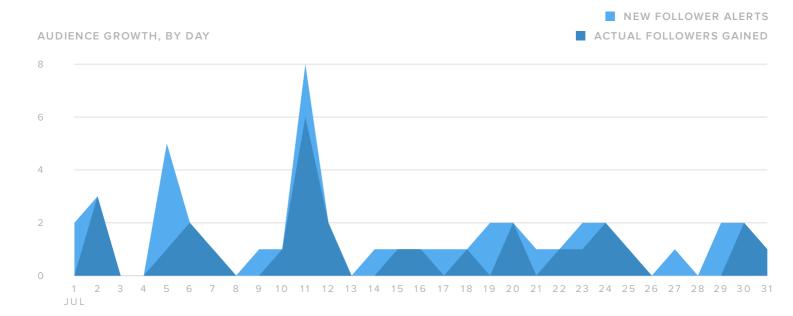

#### **Audience Growth**

| FOLLOWER METRICS         | TOTALS | Your new followers increased by |
|--------------------------|--------|---------------------------------|
| Total Followers          | 38     |                                 |
| New Follower alerts      | 35     | since previous month            |
| Actual Followers gained  | 22     |                                 |
| People that you followed | 25     |                                 |