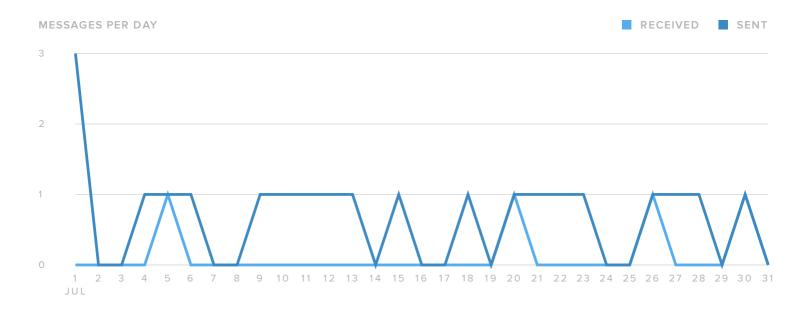

#### **Posts & Conversations**

| SENT/RECEIVED METRICS    | TOTALS |
|--------------------------|--------|
| Tweets sent              | 21     |
| Direct Messages sent     | -      |
| Total Sent               | 21     |
|                          |        |
| Mentions received        | 2      |
| Direct Messages received | 2      |
| Total Received           | 4      |

The number of messages you sent increased by

**10.5**%

since previous month

The number of messages you received increased by

**300.0%** 

since previous month