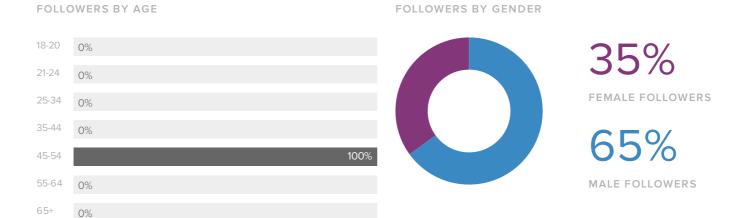

### **Audience Demographics**

Men between ages of 45-54 appear to be the leading force among your recent followers.