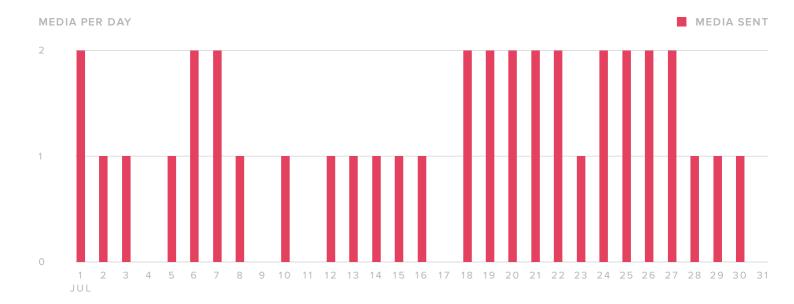

## **Publishing Behavior**

| PUBLISHING METRICS | TOTALS |
|--------------------|--------|
| Photos             | 23     |
| Videos             | 15     |
| Total Media        | 38     |

The number of media you sent decreased by

5.0%

since previous month