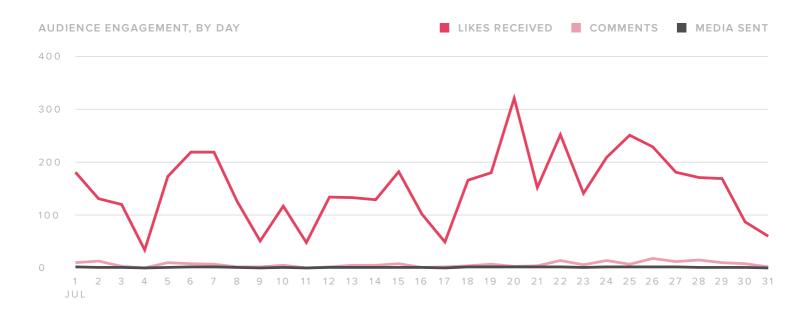

### **Audience Engagement**

| ENGAGEMENT METRICS | TOTALS |
|--------------------|--------|
| Likes Received     | 4,717  |
| Comments Received  | 207    |
| Total Engagements  | 4,924  |

The number of engagements increased by

0.2%

since previous month

The number of engagements per media increased by

5.5%

since previous month