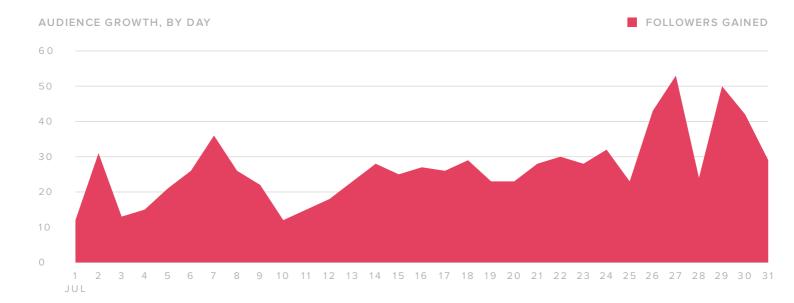

#### **Audience Growth**

| FOLLOWER METRICS         | TOTALS |
|--------------------------|--------|
| Total Followers          | 5,127  |
| Followers Gained         | 821    |
| People that you Followed | 7      |

Your new followers increased by

17.8%

since previous month