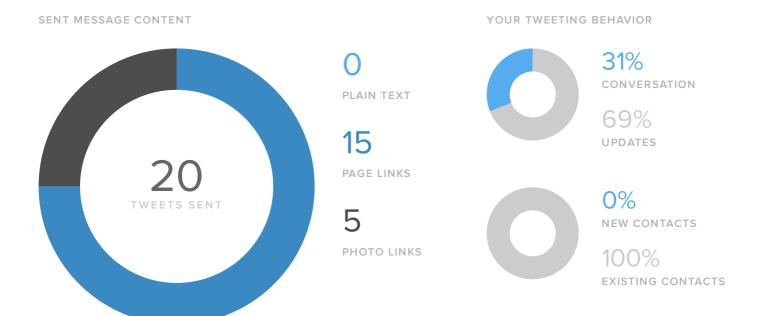

#### **Posts & Conversations**

| SENT/RECEIVED METRICS | TOTALS |
|-----------------------|--------|
| Tweets sent           | 20     |
| Direct Messages sent  | _      |
| Total Sent            | 20     |

The number of messages you sent decreased by

**-** 9.1%

since previous month

| Mentions received        | 1 |
|--------------------------|---|
| Direct Messages received | - |
| Total Received           | 1 |

## Your Content & Engagement Habits

### **Audience Engagement**

| ENGAGEMENT METRICS     | TOTALS |
|------------------------|--------|
| Replies                | _      |
| Retweets               | 1      |
| Retweets with Comments | _      |
| Likes                  | _      |