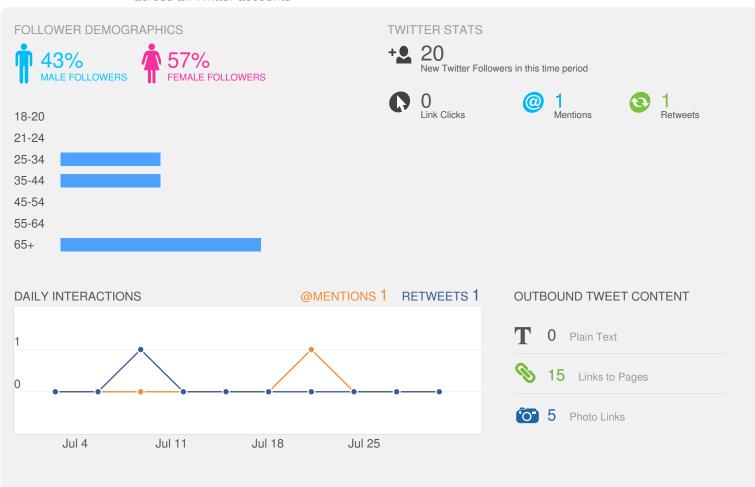

## TWITTER STATS across all Twitter accounts

#### **Audience Growth**

| FOLLOWER METRICS         | TOTALS |
|--------------------------|--------|
| Total Followers          | 69     |
| New Follower alerts      | 20     |
| Actual Followers gained  | 1      |
| People that you followed | -      |

Your new followers decreased by

**-**66.7%

#### **Audience Demographics**

Women between ages of 65+ appear to be the leading force among your recent followers.

### **Audience Engagement**

| ENGAGEMENT METRICS     | TOTALS |
|------------------------|--------|
| Replies                | _      |
| Retweets               | 1      |
| Retweets with Comments | _      |
| Likes                  | _      |

The number of engagements decreased by

**→**80.0%

since previous month

| Engagements per Follower   | -    |
|----------------------------|------|
| Impressions per Follower   | 20.5 |
| Engagements per Tweet      | 0.1  |
| Impressions per Tweet      | 70.8 |
| Engagements per Impression | 0.1% |