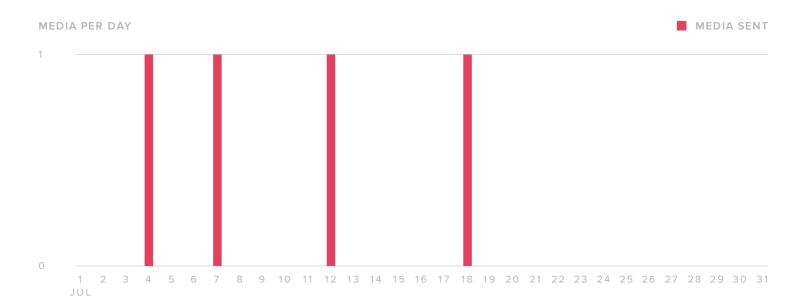

### **Publishing Behavior**

| PUBLISHING METRICS | TOTALS |
|--------------------|--------|
| Photos             | 4      |
| Videos             | _      |
| Total Media        | 4      |

The number of media you sent decreased by

**→** 55.6%