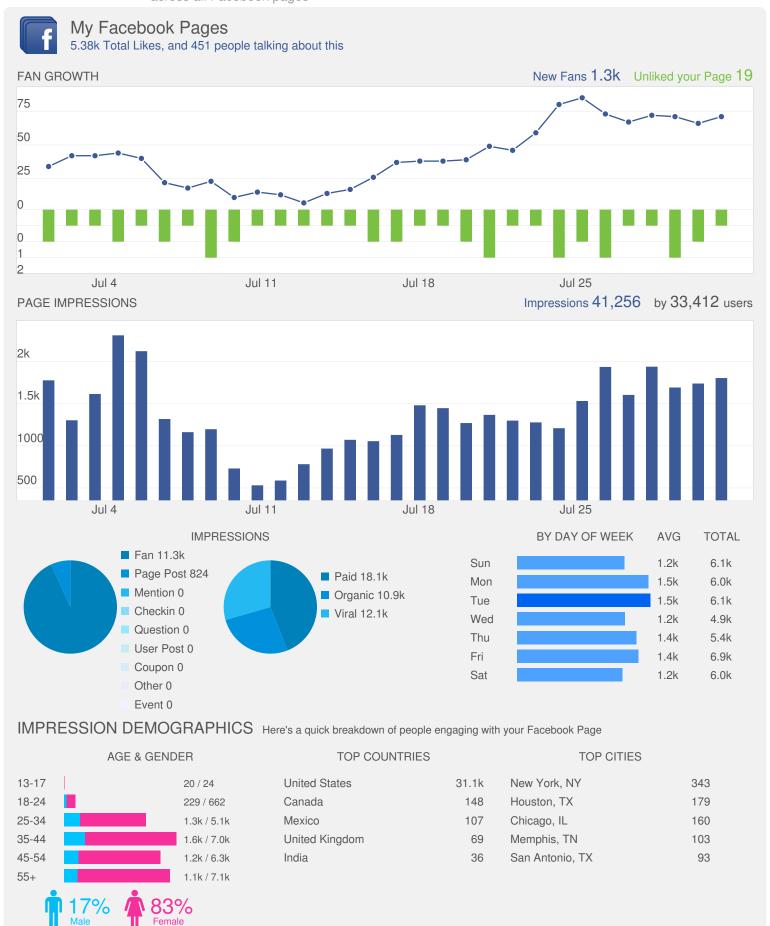

## FACEBOOK STATS across all Facebook pages

#### **Audience Growth**

| AUDIENCE GROWTH METRICS | TOTALS |
|-------------------------|--------|
| Total Fans              | 5,297  |
| Paid Likes              | 1,230  |
| Organic Likes           | 32     |
| Unlikes                 | 19     |
| Net Likes               | 1,243  |

The number of net likes decreased by

**-**3.9%

## Page Impressions

| IMPRESSIONS METRICS | TOTALS |
|---------------------|--------|
| Organic Impressions | 10,925 |
| Viral Impressions   | 12,196 |
| Paid Impressions    | 18,135 |
| Total Impressions   | 41,256 |
| Users Reached       | 33,412 |

Total Impressions increased by

**~** 21.9%

#### **Demographics**

Women between the ages of 35-44 appear to be the leading force among your fans.

| TOP COUNTRIES  |       | TOP CITIES       |    |
|----------------|-------|------------------|----|
| United States  | 5,279 | New York, NY     | 56 |
| Mexico         | 7     | Houston, TX      | 50 |
| Philippines    | 2     | Chicago, IL      | 41 |
| United Kingdom | 1     | Philadelphia, PA | 38 |
| Singapore      | 1     | Detroit, MI      | 26 |