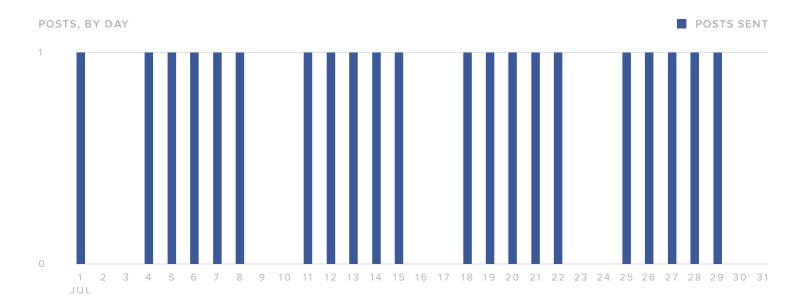

### **Publishing Behavior**

| PUBLISHING METRICS | TOTALS |
|--------------------|--------|
| Photos             | 6      |
| Videos             | -      |
| Posts              | 15     |
| Total Posts        | 21     |

The number of posts you sent decreased by

**-12.5**%