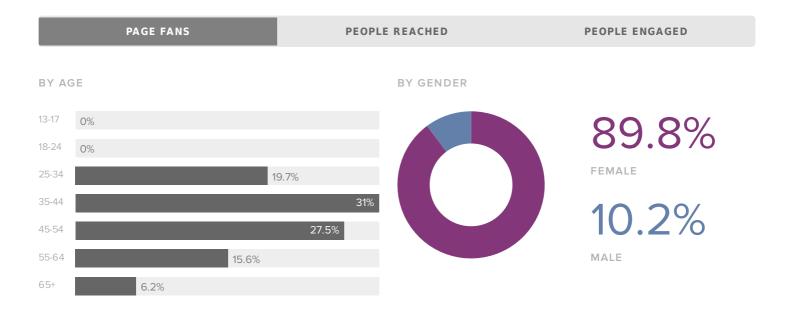

#### **Demographics**

Women between the ages of 35-44 appear to be the leading force among your fans.

| TOP COUNTRIES  |       | TOP CITIES       |    |
|----------------|-------|------------------|----|
| United States  | 5,279 | New York, NY     | 56 |
| Mexico         | 7     | Houston, TX      | 50 |
| Philippines    | 2     | Chicago, IL      | 41 |
| United Kingdom | 1     | Philadelphia, PA | 38 |
| Singapore      | 1     | Detroit, MI      | 26 |