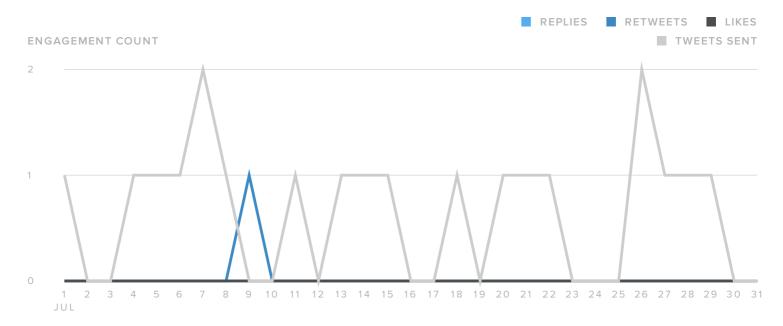

## Your Content & Engagement Habits

### **Audience Engagement**

| ENGAGEMENT METRICS     | TOTALS |
|------------------------|--------|
| Replies                | _      |
| Retweets               | 1      |
| Retweets with Comments | _      |
| Likes                  | _      |

The number of engagements decreased by

**→**80.0%

since previous month

| Engagements per Follower   | -    |
|----------------------------|------|
| Impressions per Follower   | 20.5 |
| Engagements per Tweet      | 0.1  |
| Impressions per Tweet      | 70.8 |
| Engagements per Impression | 0.1% |