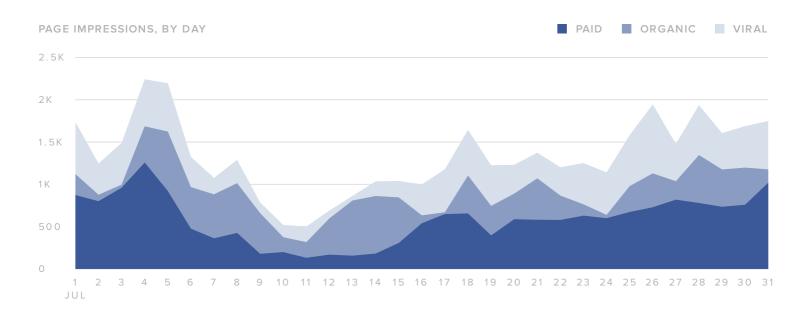

## Page Impressions

| IMPRESSIONS METRICS | TOTALS |
|---------------------|--------|
| Organic Impressions | 10,925 |
| Viral Impressions   | 12,196 |
| Paid Impressions    | 18,135 |
| Total Impressions   | 41,256 |
| Users Reached       | 33,412 |

Total Impressions increased by

**~** 21.9%