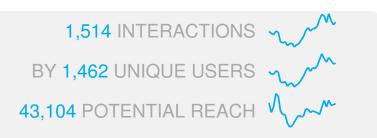

## **GROUP STATS** across all Twitter and Facebook accounts

| Incoming Messages     | 1,513 |                 |
|-----------------------|-------|-----------------|
| Sent Messages         | 41    | $\wedge \wedge$ |
| New Twitter Followers | 20    |                 |
| New Facebook Fans     | 1,259 |                 |