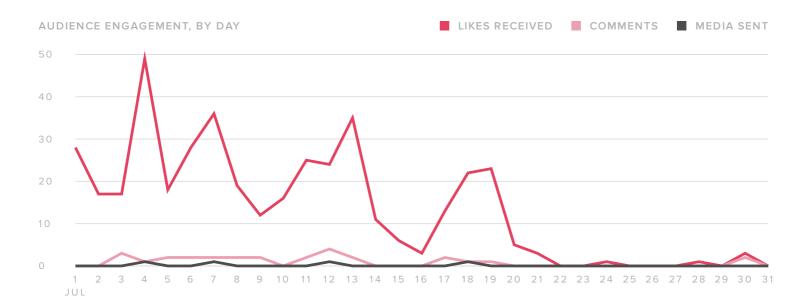

#### **Audience Engagement**

| ENGAGEMENT METRICS | TOTALS |
|--------------------|--------|
| Likes Received     | 415    |
| Comments Received  | 28     |
| Total Engagements  | 443    |

The number of engagements increased by

**▲ 146.1**%

since previous month

The number of engagements per media increased by

**▲** 453.7%