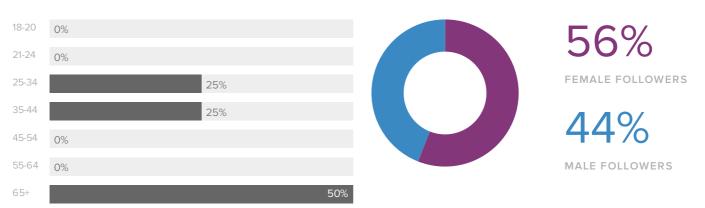

#### **Audience Demographics**

Women between ages of 65+ appear to be the leading force among your recent followers.