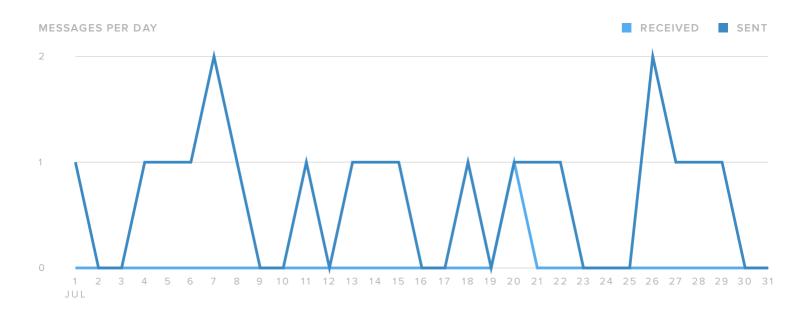

#### **Posts & Conversations**

| SENT/RECEIVED METRICS | TOTALS |
|-----------------------|--------|
| Tweets sent           | 20     |
| Direct Messages sent  | _      |
| Total Sent            | 20     |

The number of messages you sent decreased by

**-** 9.1%

since previous month

| Mentions received        | 1 |
|--------------------------|---|
| Direct Messages received | - |
| Total Received           | 1 |

The number of messages you received increased by