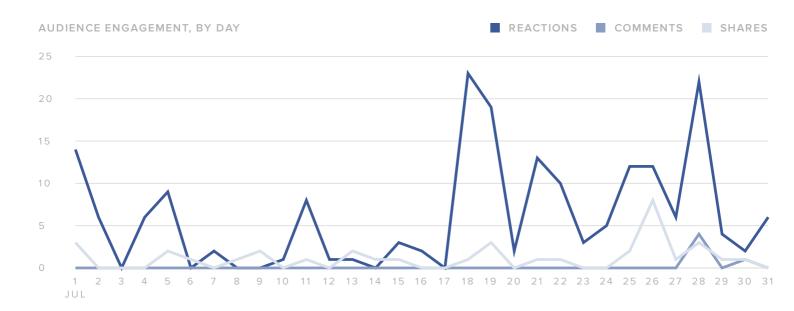

## **Audience Engagement**

| ACTION METRICS    | TOTALS |
|-------------------|--------|
| Reactions         | 192    |
| Comments          | 5      |
| Shares            | 36     |
| Total Engagements | 233    |

Total Engagements increased by

**4.5**%