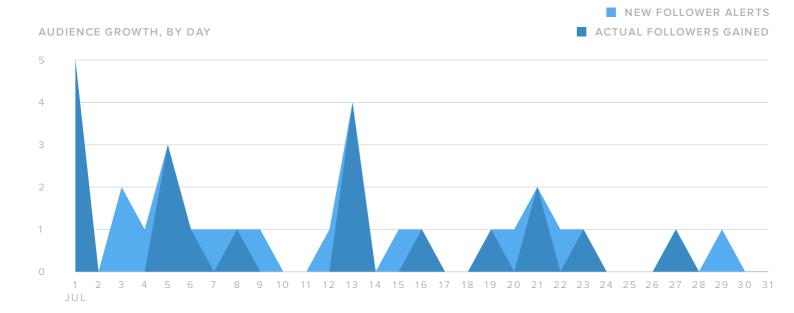

#### **Audience Growth**

| FOLLOWER METRICS         | TOTALS |
|--------------------------|--------|
| Total Followers          | 69     |
| New Follower alerts      | 20     |
| Actual Followers gained  | 1      |
| People that you followed | -      |

Your new followers decreased by

**-**66.7%