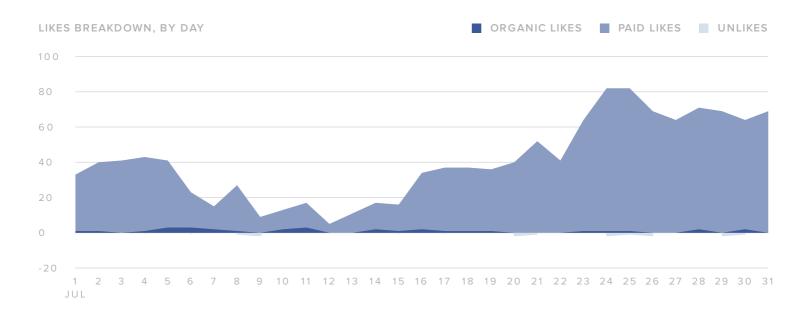

#### **Audience Growth**

| AUDIENCE GROWTH METRICS | TOTALS |
|-------------------------|--------|
| Total Fans              | 5,297  |
| Paid Likes              | 1,230  |
| Organic Likes           | 32     |
| Unlikes                 | 19     |
| Net Likes               | 1,243  |