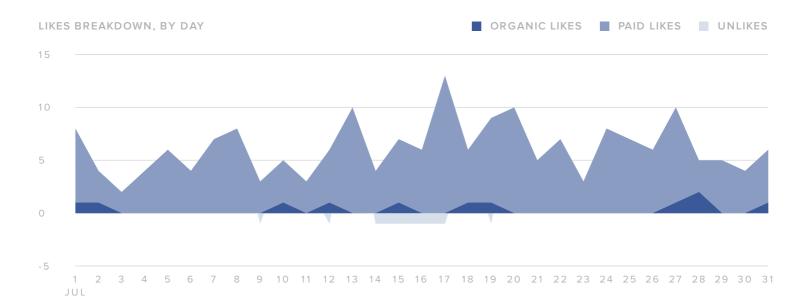

#### **Audience Growth**

| AUDIENCE GROWTH METRICS | TOTALS |  |  |
|-------------------------|--------|--|--|
| Total Fans              | 337    |  |  |
| Paid Likes              | 180    |  |  |
| Organic Likes           | 11     |  |  |
| Unlikes                 | 7      |  |  |
| Net Likes               | 184    |  |  |

The number of net likes increased by

**▲** 23.5%

since previous month