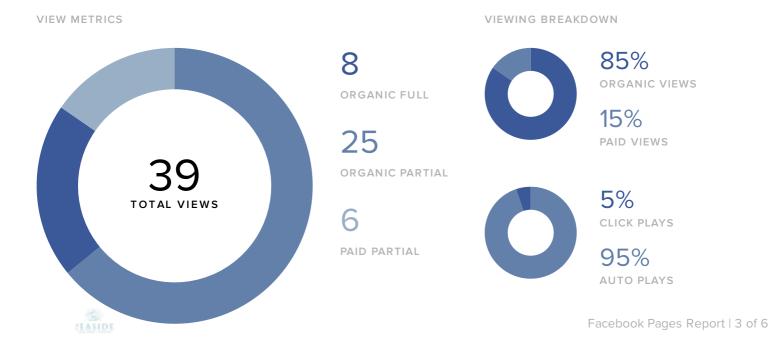

kes               | 184    |  |  |

The number of net likes increased by

**▲** 23.5%

since previous month



### **Publishing Behavior**



| PUBLISHING METRICS | TOTALS |  |  |
|--------------------|--------|--|--|
| Photos             | 12     |  |  |
| Videos             | 1      |  |  |
| Posts              | 10     |  |  |
| Total Posts        | 23     |  |  |

The number of posts you sent increased by

**35.3**%

since previous month



#### **Page Impressions**



| IMPRESSIONS METRICS | TOTALS |
|---------------------|--------|
| Organic Impressions | 2,871  |
| Viral Impressions   | 3,439  |
| Paid Impressions    | 7,355  |
| Total Impressions   | 13,665 |
| Users Reached       | 10,618 |

Total Impressions increased by

**16.1%** 

since previous month

#### Video Performance



## **Audience Engagement**



| ACTION METRICS    | TOTALS |  |  |
|-------------------|--------|--|--|
| Reactions         | 126    |  |  |
| Comments          | 5      |  |  |
| Shares            | 75     |  |  |
| Total Engagements | 206    |  |  |

Total Engagements increased by

**12.0**%

since previous month



#### **Demographics**



Women between the ages of 25-34 appear to be the leading force among your fans.

| TOP COUNTRIES |     | TOP CITIES          |    |  |
|---------------|-----|---------------------|----|--|
| United States | 329 | West Palm Beach, FL | 70 |  |
| <b></b> Ghana | 1   | Fort Lauderdale, FL | 43 |  |
| Indonesia     | 1   | Lake Worth, FL      | 23 |  |
| ▼ Vietnam     | 1   | Boynton Beach, FL   | 17 |  |
| China China   | 1   | Delray Beach, FL    | 15