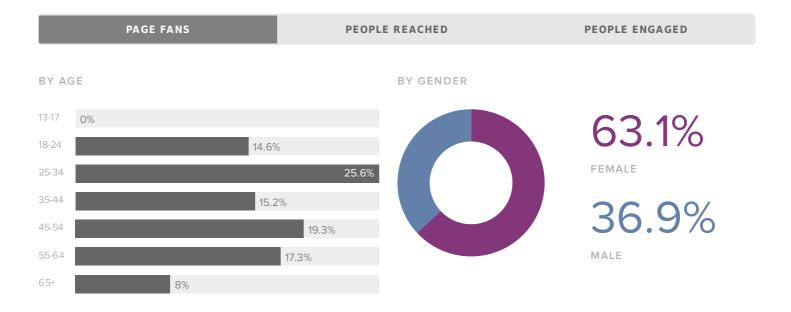

#### **Demographics**

Women between the ages of 25-34 appear to be the leading force among your fans.

| TOP COUNTRIES |     | TOP CITIES          |    |  |
|---------------|-----|---------------------|----|--|
| United States | 329 | West Palm Beach, FL | 70 |  |
| <b></b> Ghana | 1   | Fort Lauderdale, FL | 43 |  |
| Indonesia     | 1   | Lake Worth, FL      | 23 |  |
| ▼ Vietnam     | 1   | Boynton Beach, FL   | 17 |  |
| China China   | 1   | Delray Beach, FL    | 15 |  |