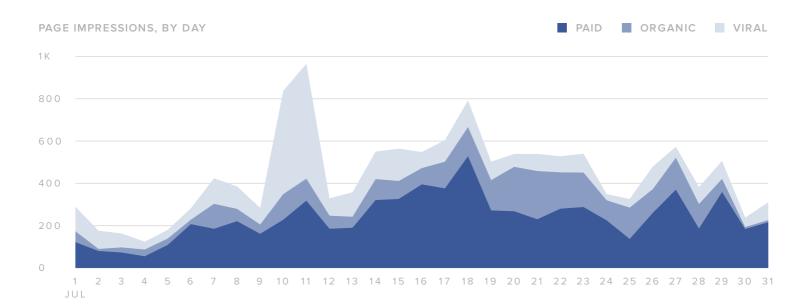

#### **Page Impressions**

| IMPRESSIONS METRICS | TOTALS |
|---------------------|--------|
| Organic Impressions | 2,871  |
| Viral Impressions   | 3,439  |
| Paid Impressions    | 7,355  |
| Total Impressions   | 13,665 |
| Users Reached       | 10,618 |

Total Impressions increased by

**16.1%** 

since previous month