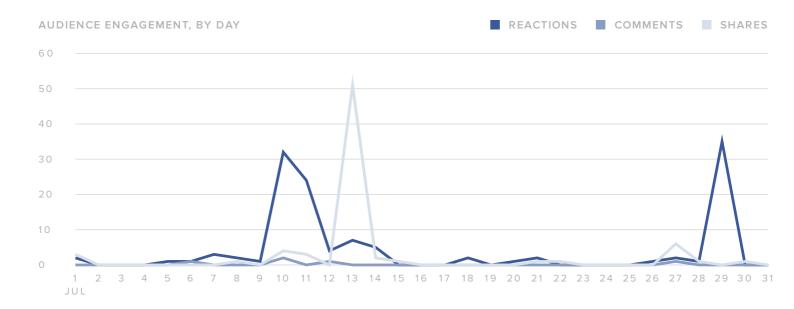

## **Audience Engagement**

| ACTION METRICS    | TOTALS |  |  |
|-------------------|--------|--|--|
| Reactions         | 126    |  |  |
| Comments          | 5      |  |  |
| Shares            | 75     |  |  |
| Total Engagements | 206    |  |  |

Total Engagements increased by

**12.0**%

since previous month