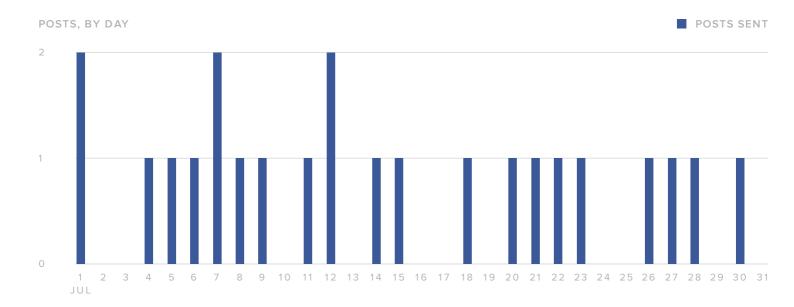

### **Publishing Behavior**

| PUBLISHING METRICS | TOTALS |  |  |
|--------------------|--------|--|--|
| Photos             | 12     |  |  |
| Videos             | 1      |  |  |
| Posts              | 10     |  |  |
| Total Posts        | 23     |  |  |

The number of posts you sent increased by

**35.3**%

since previous month