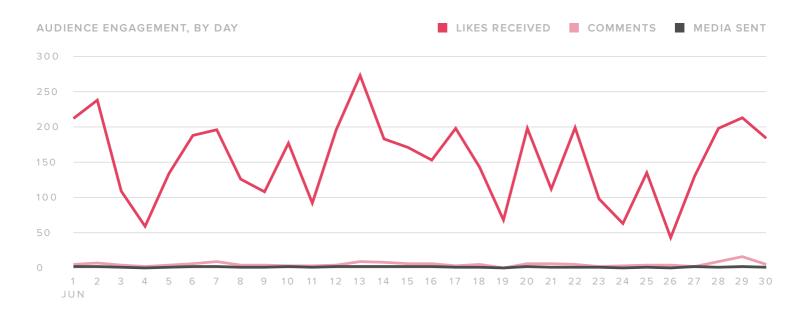

### **Audience Engagement**

| ENGAGEMENT METRICS | TOTALS | The |
|--------------------|--------|-----|
| Likes Received     | 4,597  |     |
| Comments Received  | 154    |     |
| Total Engagements  | 4,751  |     |

| Engagements per Follower | 1.1   |
|--------------------------|-------|
| Engagements per Media    | 121.8 |

The number of engagements per media increased by

since previous month

number of engagements increased by