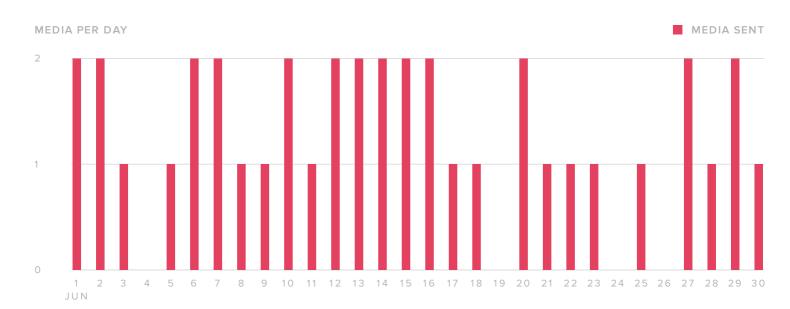

## **Publishing Behavior**

| PUBLISHING METRICS | TOTALS |
|--------------------|--------|
| Photos             | 27     |
| Videos             | 12     |
| Total Media        | 39     |

The number of media you sent decreased by

since previous month