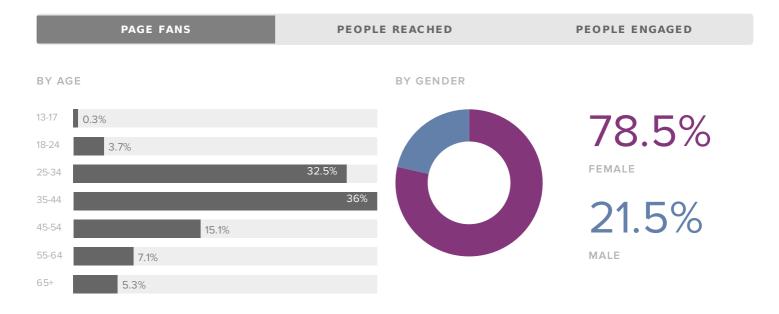

#### Demographics

Women between the ages of 35-44 appear to be the leading force among your fans.

| TOP COUNTRIES     |     | TOP CITIES          |     |
|-------------------|-----|---------------------|-----|
| United States     | 887 | Miami, FL           | 221 |
| United Kingdom    | 18  | New York, NY        | 63  |
| Spain             | 14  | Coral Gables, FL    | 51  |
| Italy             | 13  | Miami Beach, FL     | 36  |
| Canada            | 13  | Fort Lauderdale, FL | 19  |
| Thailand          | 9   | Kendall, FL         | 15  |
| Germany           | 8   | Pinecrest, FL       | 12  |
| Greece            | 7   | Los Angeles, CA     | 11  |
| 💽 Brazil          | 7   | Cutler Bay, FL      | 10  |
| Kanalia Australia | 6   | South Miami, FL     | 8   |
| Mexico            | 5   | Chicago, IL         | 8   |
| Ireland           | 5   | Glenvar Heights, FL | 7   |
|                   |     |                     |     |