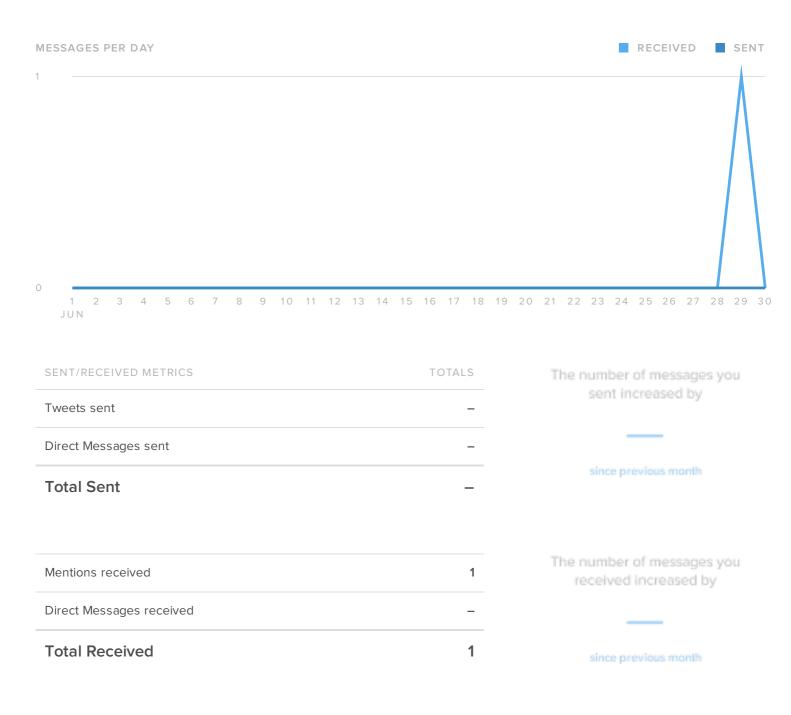

#### Posts & Conversations

## Your Content & Engagement Habits

SENT MESSAGE CONTENT YOUR TWEETING BEHAVIOR

#### **Audience Engagement**