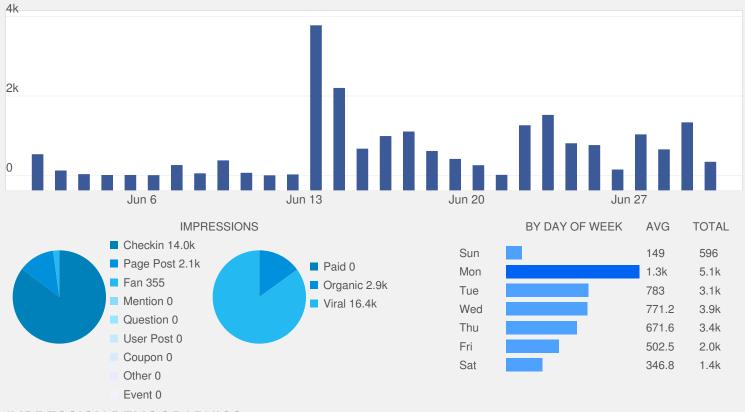

#### **Page Impressions**

| IMPRESSIONS METRICS | TOTALS | Total Impressions increased by |
|---------------------|--------|--------------------------------|
| Organic Impressions | 2,896  | <b>▲</b> 9.5%                  |
| Viral Impressions   | 16,518 | since previous month           |
| Total Impressions   | 19,414 |                                |

## Audience Engagement

| ACTION METRICS    | TOTALS | Total Engagements decreased |
|-------------------|--------|-----------------------------|
| Reactions         | 35     |                             |
| Comments          | 5      | -70.4%                      |
| Shares            | 59     | since previous month        |
| Total Engagements | 99     |                             |