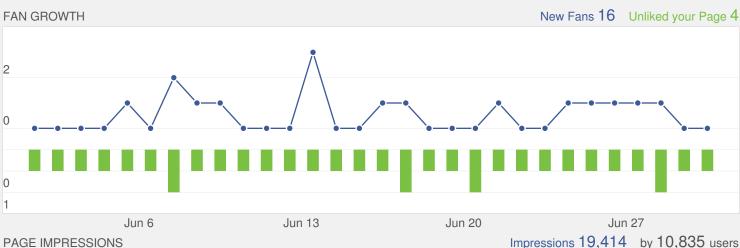

## **Facebook Activity Overview**

| 1,058 |
|-------|
| -     |
| 16    |
| 4     |
| 12    |
|       |

The number of net likes decreased by

since previous month

#### **Page Impressions**

| IMPRESSIONS METRICS | TOTALS | Total Impressions increased by |
|---------------------|--------|--------------------------------|
| Organic Impressions | 2,896  | <b>▲</b> 9.5%                  |
| Viral Impressions   | 16,518 | since previous month           |
| Total Impressions   | 19,414 |                                |