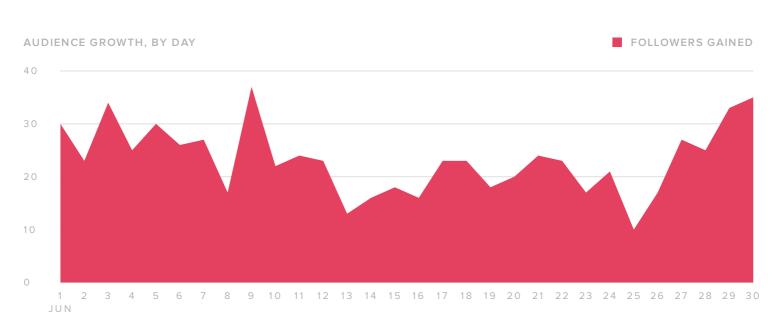

## **Audience Growth**

| FOLLOWER METRICS         | TOTALS |
|--------------------------|--------|
| Total Followers          | 4,294  |
| Followers Gained         | 667    |
| People that you Followed | 11     |

Your new followers decreased by

since previous month