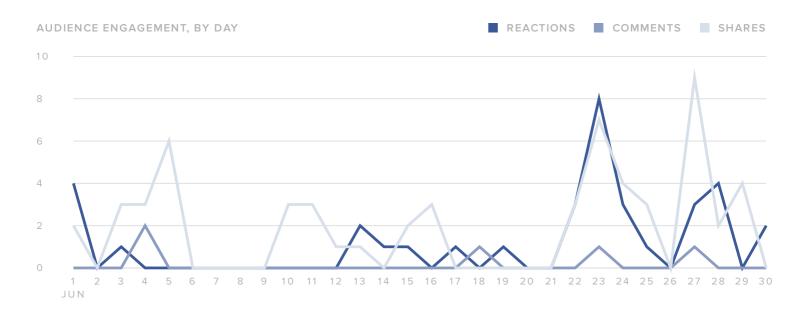

## Audience Engagement

| ACTION METRICS    | TOTALS | Total Engagements decreased |
|-------------------|--------|-----------------------------|
| Reactions         | 35     |                             |
| Comments          | 5      | -70.4%                      |
| Shares            | 59     | since previous month        |
| Total Engagements | 99     |                             |