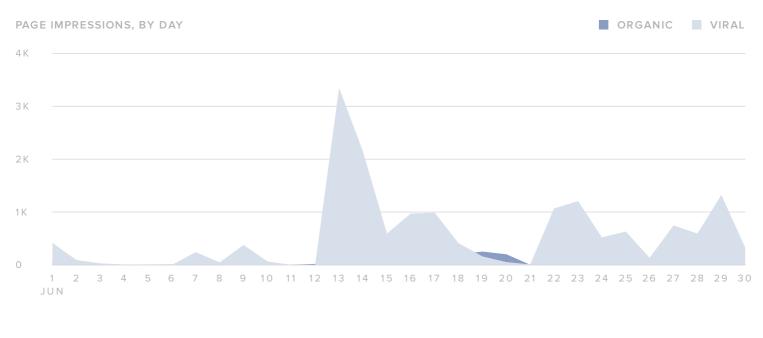

#### **Page Impressions**

| IMPRESSIONS METRICS | TOTALS | Total Impressions increased by |
|---------------------|--------|--------------------------------|
| Organic Impressions | 2,896  | <b>▲</b> 9.5%                  |
| Viral Impressions   | 16,518 | since previous month           |
| Total Impressions   | 19,414 |                                |