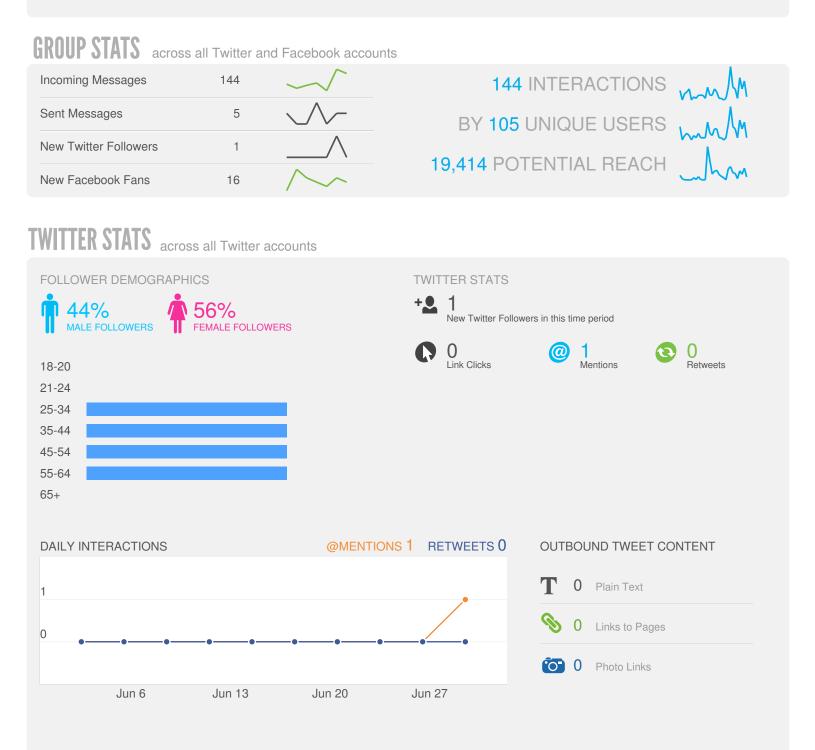

Jun 01, 2016 - Jun 30, 2016

The Facebook Report gives you insight on all social activity across your Facebook accounts using a blend of Facebook Insights and proprietary metrics of our own.

## **Twitter Activity Overview**

| FOLLOWER METRICS         | TOTALS |
|--------------------------|--------|
| Total Followers          | 142    |
| New Follower alerts      | 1      |
| Actual Followers gained  | -      |
| People that you followed | _      |

Your new followers increased by

## **Audience Demographics**

Women between ages of 25-34 appear to be the leading force among your recent followers.