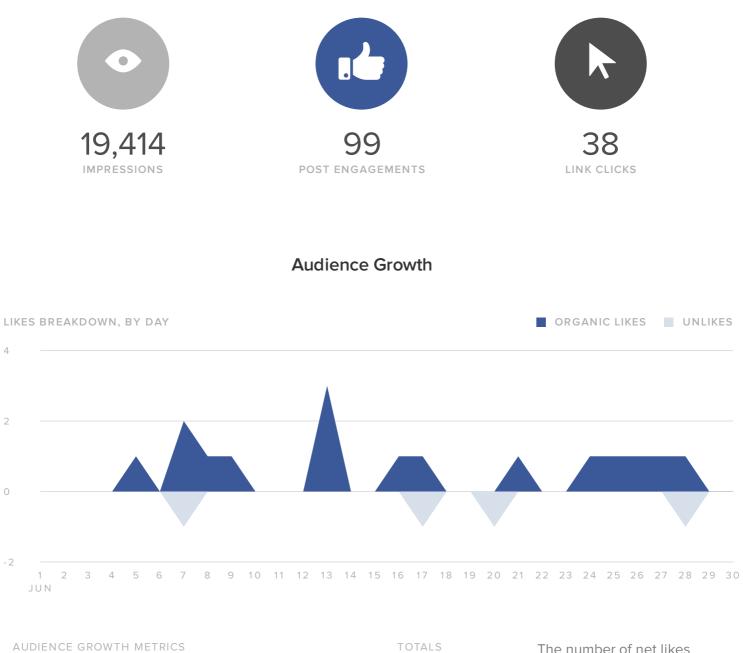

#### **Page Impressions**

| IMPRESSIONS METRICS | TOTALS | Total Impressions increased by |
|---------------------|--------|--------------------------------|
| Organic Impressions | 2,896  | <b>▲</b> 9.5%                  |
| Viral Impressions   | 16,518 | since previous month           |
| Total Impressions   | 19,414 |                                |

## Audience Engagement

| ACTION METRICS    | TOTALS | Total Engagements decreased |
|-------------------|--------|-----------------------------|
| Reactions         | 35     |                             |
| Comments          | 5      | -70.4%                      |
| Shares            | 59     | since previous month        |
| Total Engagements | 99     |                             |

## **Facebook Activity Overview**

| 1,058 |
|-------|
| -     |
| 16    |
| 4     |
| 12    |
|       |

The number of net likes decreased by

since previous month