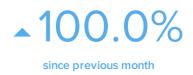

## **Twitter Activity Overview**

| FOLLOWER METRICS         | TOTALS |
|--------------------------|--------|
| Total Followers          | 142    |
| New Follower alerts      | 1      |
| Actual Followers gained  | -      |
| People that you followed | _      |

Your new followers increased by