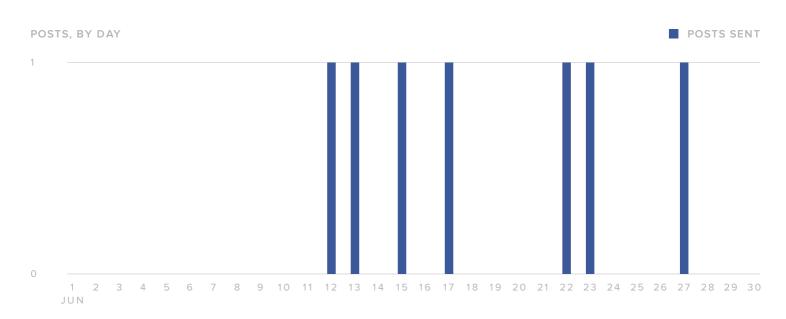

#### **Publishing Behavior**

| PUBLISHING METRICS | TOTALS |
|--------------------|--------|
| Photos             | 2      |
| Videos             | -      |
| Posts              | 5      |
| Total Posts        | 7      |

The number of posts you sent decreased by

since previous month