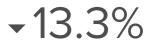

| Engagements per Follower | 1.1   |
|--------------------------|-------|
| Engagements per Media    | 121.8 |

The number of engagements per media increased by

since previous month

number of engagements increased by

%

▲ 19.1% since previous month