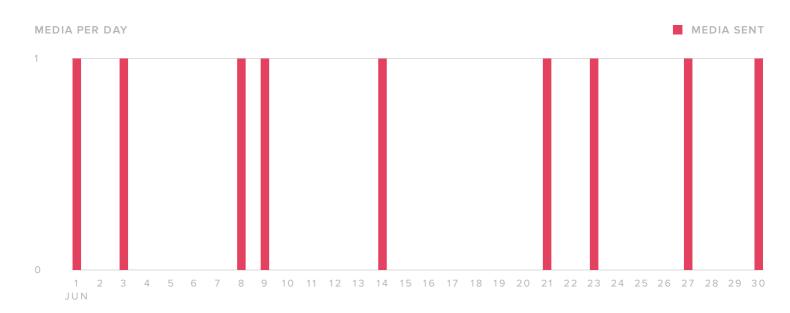

### Audience Engagement

| ENGAGEMENT METRICS | TOTALS | The number of engagements |
|--------------------|--------|---------------------------|
| Likes Received     | 158    | increased by              |
| Comments Received  | 16     | ▲62.6%                    |
| Total Engagements  | 174    | since previous month      |

| Engagements per Follower | 1.9  |
|--------------------------|------|
| Engagements per Media    | 19.3 |

The number of engagements per media increased by

4.5%

since previous month