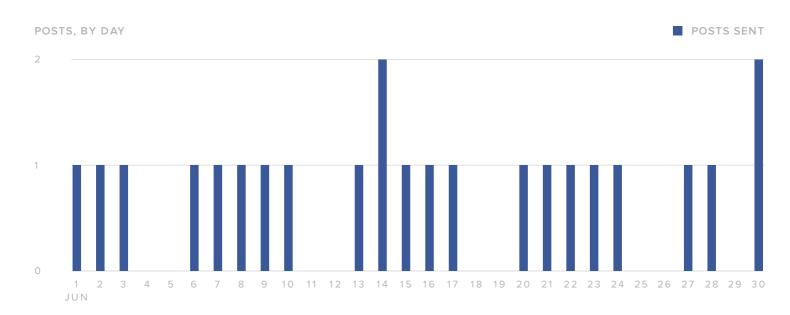

### **Publishing Behavior**

| PUBLISHING METRICS | TOTALS |
|--------------------|--------|
| Photos             | 10     |
| Videos             | _      |
| Posts              | 13     |
| Total Posts        | 23     |

The number of posts you sent increased by

▲ 21.1% since previous month