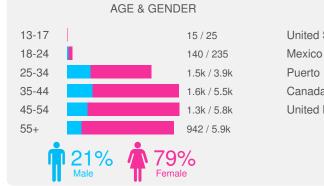

#### Demographics

Women between the ages of 35-44 appear to be the leading force among your fans.

| Т | OF | °С | 0 | U | Ν | Т | RI | Е | S |  |
|---|----|----|---|---|---|---|----|---|---|--|
|   |    |    |   |   |   |   |    |   |   |  |

#### TOP CITIES

| United States      | 4,101 | New York, NY      | 43 |
|--------------------|-------|-------------------|----|
| Mexico             | 2     | Houston, TX       | 34 |
| United Kingdom     | 1     | Philadelphia, PA  | 32 |
| Singapore          | 1     | Chicago, IL       | 30 |
| 🗻 Israel           | 1     | El Paso, TX       | 20 |
| 🔛 Liberia          | 1     | Detroit, MI       | 18 |
| 🔀 Jamaica          | 1     | Memphis, TN       | 17 |
| Iraq               | 1     | Baltimore, MD     | 17 |
| China China        | 1     | Louisville, KY    | 15 |
| Guam               | 1     | Oklahoma City, OK | 14 |
| Dominican Republic | 1     | Toledo, OH        | 13 |
|                    |       | Indianapolis, IN  | 13 |