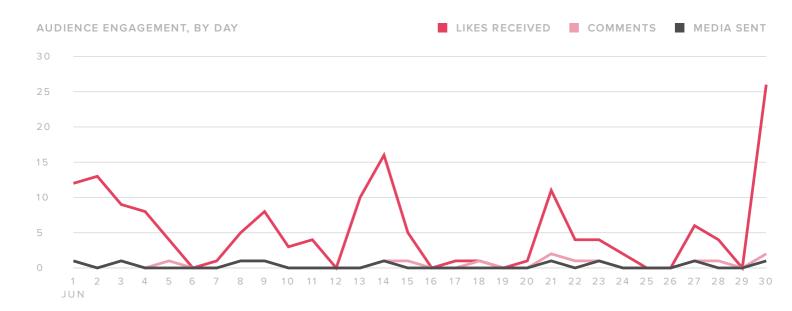

## **Twitter Activity Overview**

| FOLLOWER METRICS         | TOTALS | Your new followers increased by |
|--------------------------|--------|---------------------------------|
| Total Followers          | 63     |                                 |
| New Follower alerts      | 16     | since previous month            |
| Actual Followers gained  | 1      |                                 |
| People that you followed | 25     |                                 |

# Twitter Stats by Profile

| Twitter Profile       | Total<br>Followers | Follower<br>Increase | Impressions | Impressions per<br>Follower | Engagements | Engagements per<br>Follower | Retweets | Clicks |
|-----------------------|--------------------|----------------------|-------------|-----------------------------|-------------|-----------------------------|----------|--------|
| HERLOOM @HeirloomWood | 63                 | 1.6%                 | 1,991       | 31.60                       | 4           | 0.06                        | _        | _      |