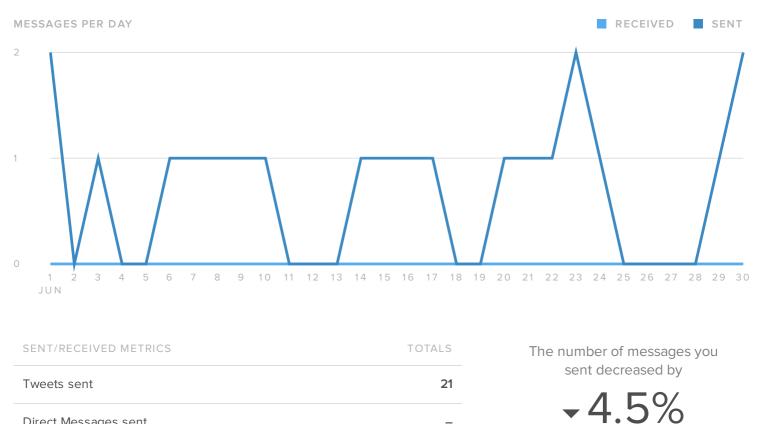

#### **Posts & Conversations**

\_

21

| Direct Messages sent |
|----------------------|
|                      |

#### **Total Sent**

| Mentions received        | - |
|--------------------------|---|
| Direct Messages received | - |
|                          |   |

#### **Total Received**

The number of messages you received increased by

since previous month

since previous month