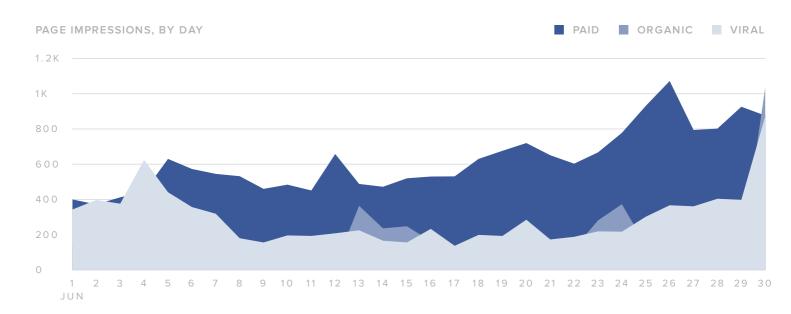

# Page Impressions

| IMPRESSIONS METRICS | TOTALS | Total Impressions increased by |
|---------------------|--------|--------------------------------|
| Organic Impressions | 5,372  | <b>▲1.7%</b>                   |
| Viral Impressions   | 8,884  | since previous month           |
| Paid Impressions    | 18,628 |                                |
| Total Impressions   | 32,884 |                                |