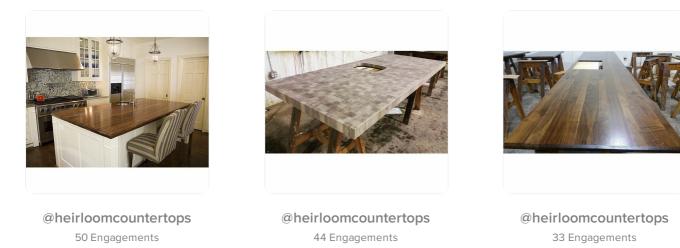

| Facebook Page    | Total<br>Fans | Fan<br>Increase | Posts<br>Sent | Impressions | Impressions<br>per Post | Engagements | Engagements<br>per Post | Link<br>Clicks |
|------------------|---------------|-----------------|---------------|-------------|-------------------------|-------------|-------------------------|----------------|
| Heirloom Counter | 4,078         | 41.50%          | 23            | 32,884      | 1,430                   | 212         | 9.2                     | 22             |



# Instagram Profiles Report

# for heirloomcountertops

Jun 01, 2016 - Jun 30, 2016

The Instagram Profiles Report gives you insight on all social activity across your Instagram accounts using a blend of Instagram metrics and proprietary metrics of our own.



#### **Top Instagram Posts**



#### **Audience Growth**



| FOLLOWER METRICS         | TOTALS |
|--------------------------|--------|
| Total Followers          | 92     |
| Followers Gained         | 9      |
| People that you Followed | _      |

Your new followers decreased by



since previous month

### **Publishing Behavior**



| PUBLISHING METRICS | TOTALS |
|--------------------|--------|
| Photos             | 9      |
| Videos             | _      |
| Total Media        | 9      |

The number of media you sent increased by



# Outbound Hashtag Performance

#### MOST USED HASHTAGS

| #homeinspo       | 6 |
|------------------|---|
| #wood            | 5 |
| #bts             | 4 |
| #homedepot       | 4 |
| #island          | 4 |
| #behindthescenes | 3 |
| #home            | 3 |
| #kitchen         | 3 |
| #