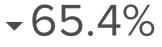

### **Publishing Behavior**

| PUBLISHING METRICS | TOTALS |
|--------------------|--------|
| Photos             | 9      |
| Videos             | _      |
| Total Media        | 9      |

The number of media you sent increased by