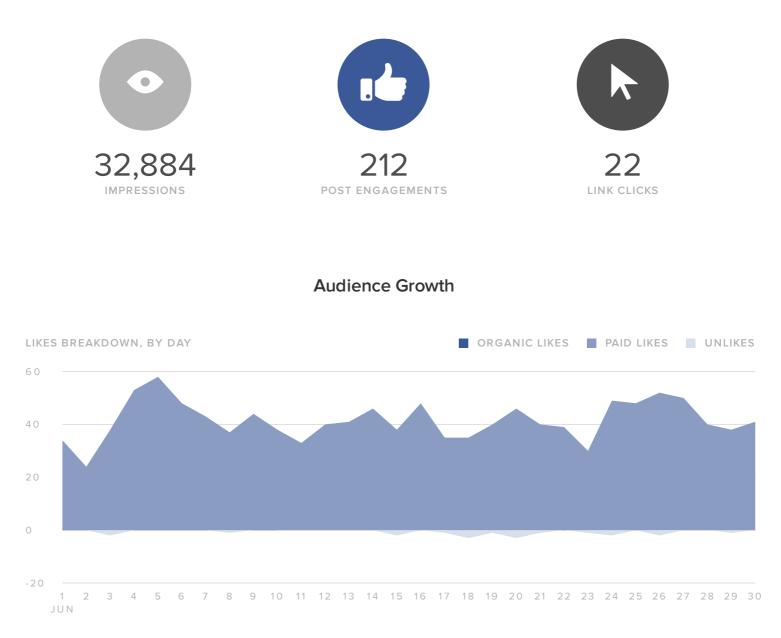

#### **Facebook Activity Overview**

| AUDIENCE GROWTH METRICS | TOTALS |
|-------------------------|--------|
| Total Fans              | 4,078  |
| Paid Likes              | 1,246  |
| Organic Likes           | 30     |
| Unlikes                 | 20     |
| Net Likes               | 1,256  |

The number of net likes increased by