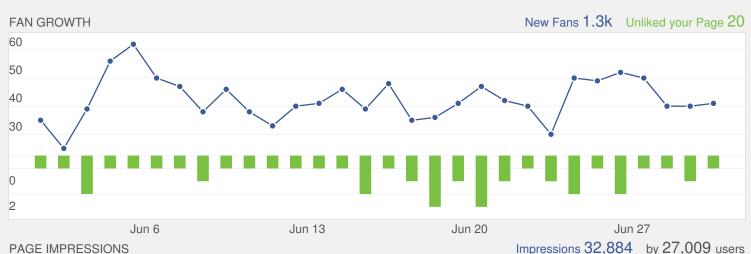

#### **Facebook Activity Overview**

| AUDIENCE GROWTH METRICS | TOTALS |
|-------------------------|--------|
| Total Fans              | 4,078  |
| Paid Likes              | 1,246  |
| Organic Likes           | 30     |
| Unlikes                 | 20     |
| Net Likes               | 1,256  |

The number of net likes increased by

# Page Impressions

| IMPRESSIONS METRICS | TOTALS | Total Impressions increased by |
|---------------------|--------|--------------------------------|
| Organic Impressions | 5,372  | <b>▲1.7%</b>                   |
| Viral Impressions   | 8,884  | since previous month           |
| Paid Impressions    | 18,628 |                                |
| Total Impressions   | 32,884 |                                |