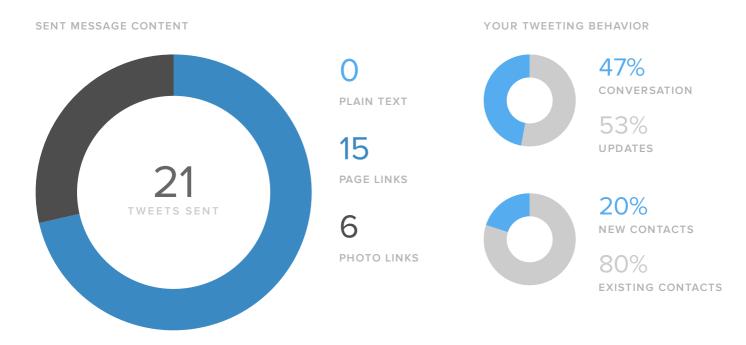

#### **Posts & Conversations**

\_

21

| Direct Messages sent |
|----------------------|
|                      |