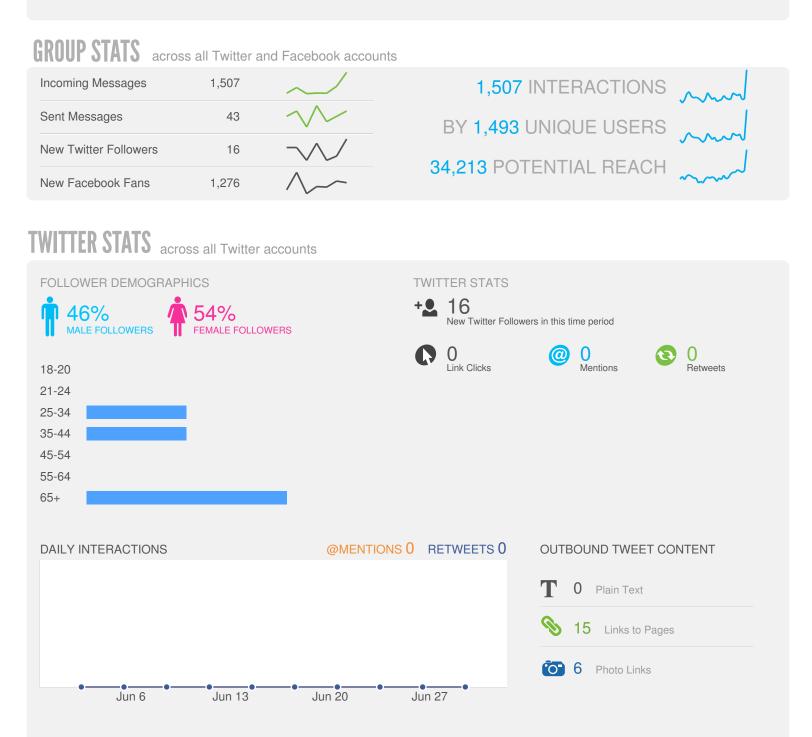

## **Twitter Activity Overview**

| FOLLOWER METRICS         | TOTALS | Your new followers increased by |
|--------------------------|--------|---------------------------------|
| Total Followers          | 63     |                                 |
| New Follower alerts      | 16     | since previous month            |
| Actual Followers gained  | 1      |                                 |
| People that you followed | 25     |                                 |

#### **Posts & Conversations**

\_

21

| Direct Messages sent |
|----------------------|
|                      |

#### **Total Sent**

| Mentions received        | - |
|--------------------------|---|
| Direct Messages received | - |
|                          |   |

#### **Total Received**

The number of messages you received increased by

since previous month

since previous month

### Audience Engagement

| ENGAGEMENT METRICS     | TOTALS |
|------------------------|--------|
| Replies                | _      |
| Retweets               | _      |
| Retweets with Comments | _      |
| Likes                  | 2      |

| Engagements per Follower   | 0.1  |
|----------------------------|------|
| Impressions per Follower   | 31.6 |
| Engagements per Tweet      | 0.2  |
| Impressions per Tweet      | 94.8 |
| Engagements per Impression | 0.2% |

The number of engagements increased by

00.0%

since previous month

The number of impressions per Tweet decreased by

since previous month

# Audience Demographics

FOLLOWERS BY AGE

FOLLOWERS BY GENDER

55%

45%