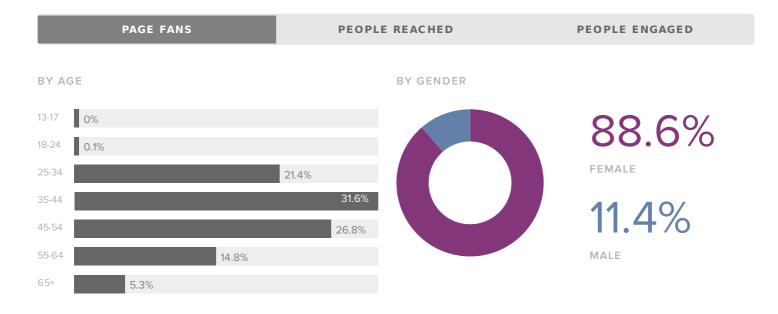

#### Demographics

Women between the ages of 35-44 appear to be the leading force among your fans.

| Т | OF | °С | 0 | U | Ν | Т | RI | Е | S |  |
|---|----|----|---|---|---|---|----|---|---|--|
|   |    |    |   |   |   |   |    |   |   |  |