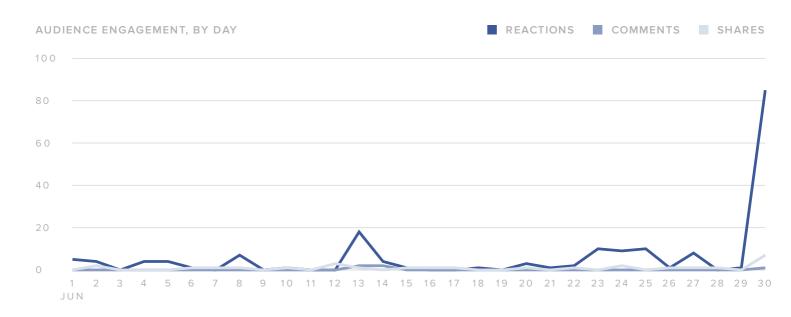

# Audience Engagement

| ACTION METRICS    | TOTALS | Total Engagements decreased |
|-------------------|--------|-----------------------------|
| Reactions         | 180    |                             |
| Comments          | 5      | <b>-</b> 49.3%              |
| Shares            | 27     | since previous month        |
| Total Engagements | 212    |                             |