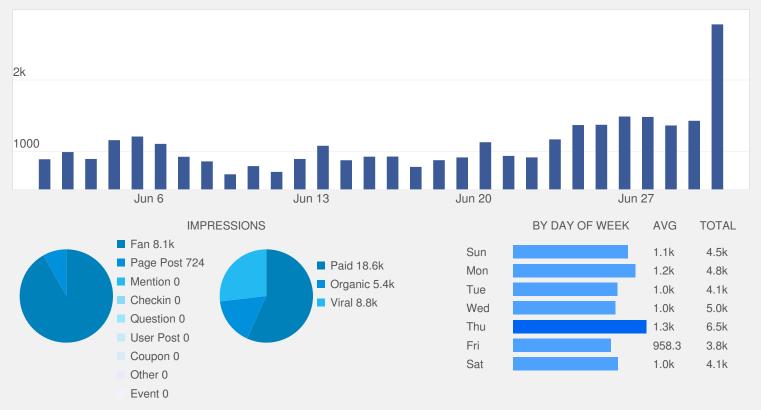

# Page Impressions

| IMPRESSIONS METRICS | TOTALS | Total Impressions increased by |
|---------------------|--------|--------------------------------|
| Organic Impressions | 5,372  | <b>▲1.7%</b>                   |
| Viral Impressions   | 8,884  | since previous month           |
| Paid Impressions    | 18,628 |                                |
| Total Impressions   | 32,884 |                                |

# Audience Engagement

| ACTION METRICS    | TOTALS | Total Engagements decreased |
|-------------------|--------|-----------------------------|
| Reactions         | 180    |                             |
| Comments          | 5      | <b>-</b> 49.3%              |
| Shares            | 27     | since previous month        |
| Total Engagements | 212    |                             |