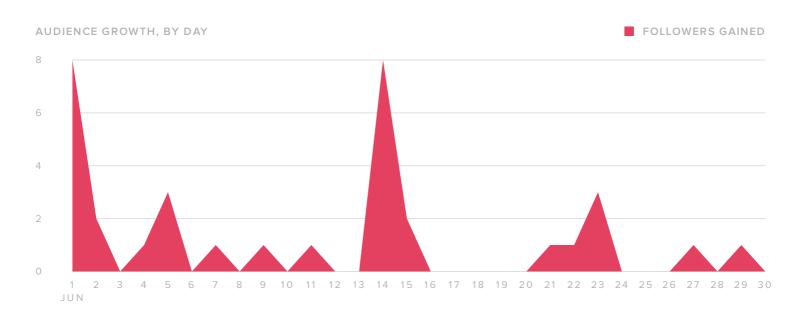

#### **Audience Growth**

| FOLLOWER METRICS         | TOTALS |
|--------------------------|--------|
| Total Followers          | 92     |
| Followers Gained         | 9      |
| People that you Followed | _      |

Your new followers decreased by

since previous month