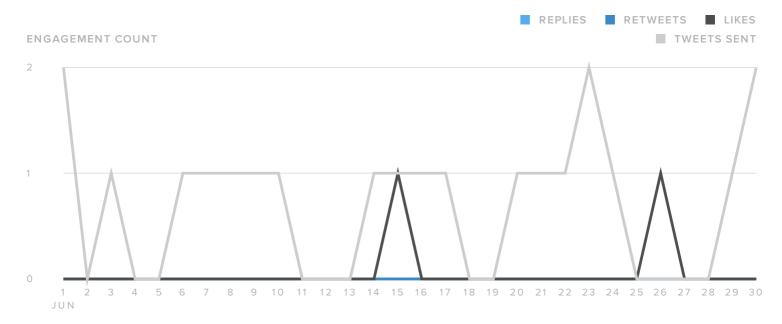

### Audience Engagement

| ENGAGEMENT METRICS     | TOTALS |
|------------------------|--------|
| Replies                | _      |
| Retweets               | _      |
| Retweets with Comments | _      |
| Likes                  | 2      |

The number of engagements increased by

00.0%

since previous month

The number of impressions per Tweet decreased by

since previous month