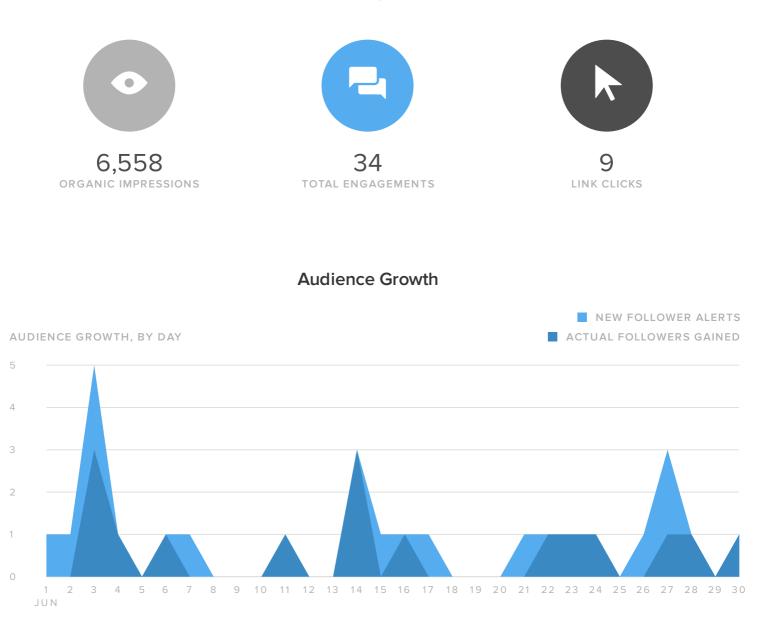

## for @craft\_art

Jun 01, 2016 - Jun 30, 2016

The Twitter Profiles Report gives you insight on all social activity across your Twitter accounts using a blend of Twitter's metrics and proprietary metrics of our own.

#### **Twitter Activity Overview**

| FOLLOWER METRICS         | TOTALS |
|--------------------------|--------|
| Total Followers          | 486    |
| New Follower alerts      | 23     |
| Actual Followers gained  | 4      |
| People that you followed | _      |

Your new followers decreased by

RAFTART