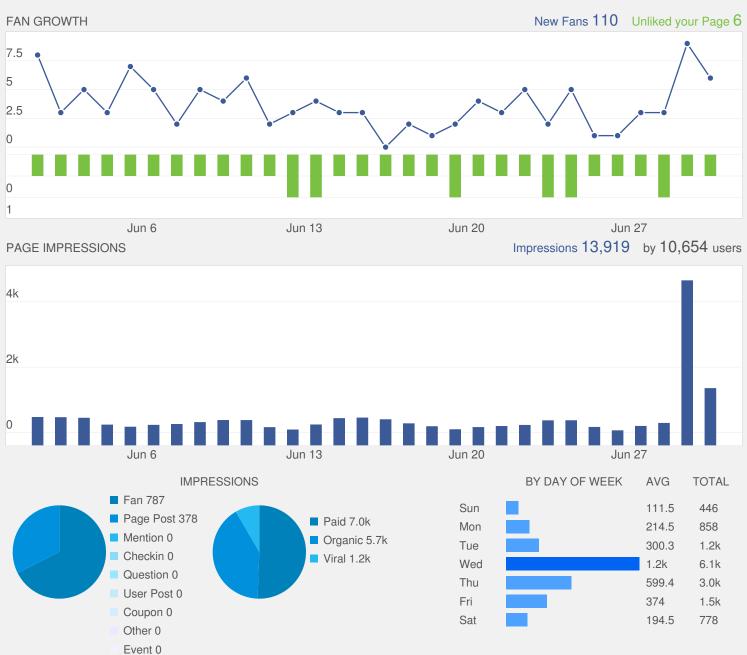

#### **Facebook Activity Overview**

| AUDIENCE GROWTH METRICS | TOTALS |
|-------------------------|--------|
| Total Fans              | 1,527  |
| Paid Likes              | 102    |
| Organic Likes           | 8      |
| Unlikes                 | 6      |
| Net Likes               | 104    |

The number of net likes decreased by

### **Publishing Behavior**

| PUBLISHING METRICS | TOTALS |
|--------------------|--------|
| Photos             | 12     |
| Videos             | _      |
| Posts              | 15     |
| Total Posts        | 27     |

### **Page Impressions**

| IMPRESSIONS METRICS | TOTALS |
|---------------------|--------|
| Organic Impressions | 5,668  |
| Viral Impressions   | 1,253  |
| Paid Impressions    | 6,998  |
| Total Impressions   | 13,919 |

Total Impressions decreased by

### Audience Engagement

| ACTION METRICS    | TOTALS | Total Engagements increased by |
|-------------------|--------|--------------------------------|
| Reactions         | 257    | <b>▲</b> 57.6%                 |
| Comments          | 20     | since previous month           |
| Shares            | 24     |                                |
| Total Engagements | 301    |                                |