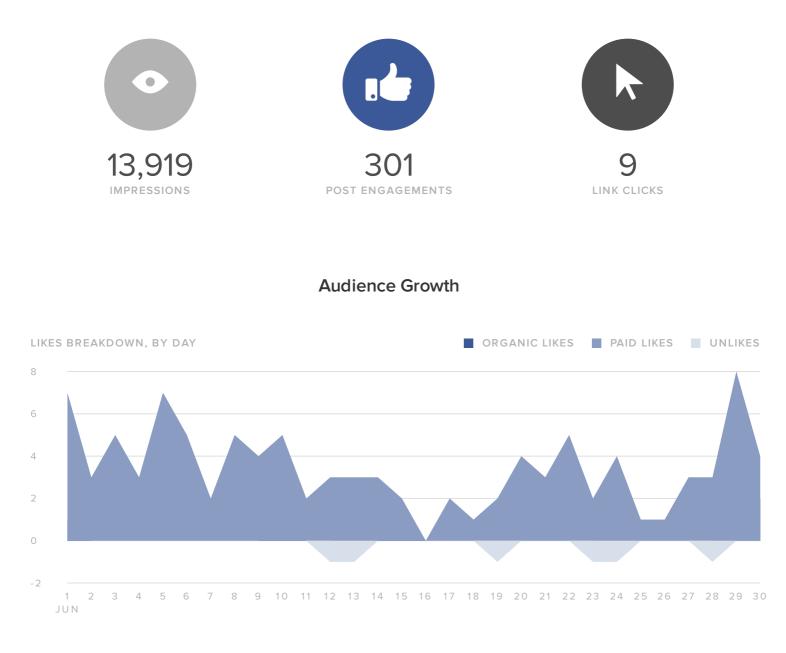

#### **Facebook Activity Overview**

| AUDIENCE GROWTH METRICS | TOTALS |
|-------------------------|--------|
| Total Fans              | 1,527  |
| Paid Likes              | 102    |
| Organic Likes           | 8      |
| Unlikes                 | 6      |
| Net Likes               | 104    |

### **Page Impressions**

| IMPRESSIONS METRICS | TOTALS |
|---------------------|--------|
| Organic Impressions | 5,668  |
| Viral Impressions   | 1,253  |
| Paid Impressions    | 6,998  |
| Total Impressions   | 13,919 |

### Audience Engagement

| ACTION METRICS    | TOTALS | Total Engagements increased by |
|-------------------|--------|--------------------------------|
| Reactions         | 257    | <b>▲</b> 57.6%                 |
| Comments          | 20     | since previous month           |
| Shares            | 24     |                                |
| Total Engagements | 301    |                                |