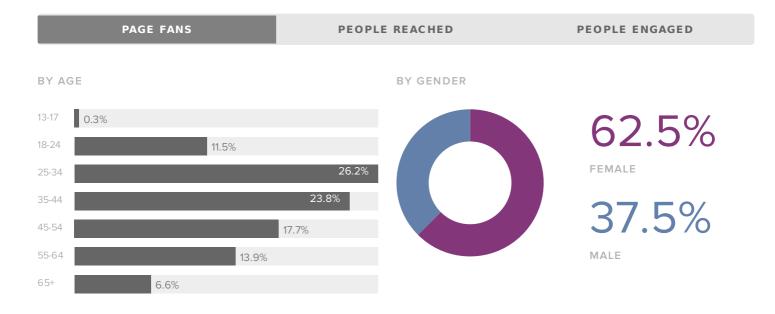

#### Demographics

Women between the ages of 25-34 appear to be the leading force among your fans.

TOP COUNTRIES