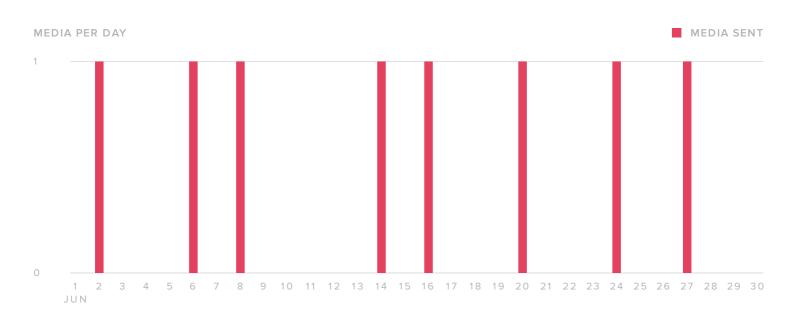

### **Publishing Behavior**

| PUBLISHING METRICS | TOTALS | The number of media you sent |  |
|--------------------|--------|------------------------------|--|
| Photos             | 8      | increased by                 |  |
| Videos             | _      |                              |  |
| Total Media        | 8      | since previous month         |  |