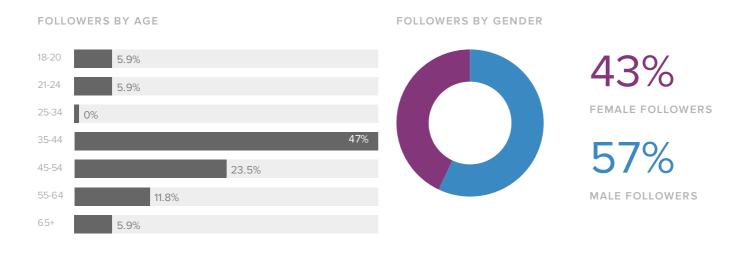

### **Audience Demographics**

Men between ages of 35-44 appear to be the leading force among your recent followers.