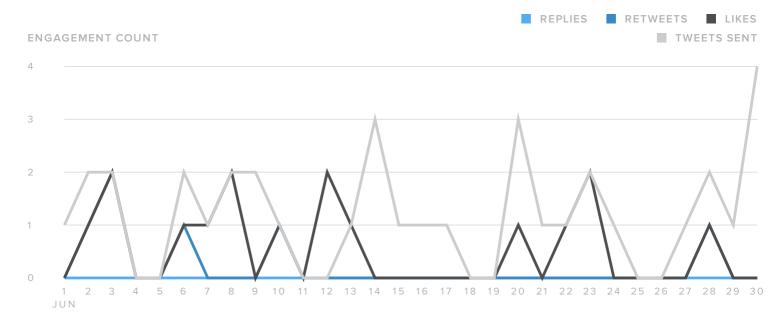

#### Posts & Conversations

| SENT/RECEIVED METRICS | TOTALS |
|-----------------------|--------|
| Tweets sent           | 36     |
| Direct Messages sent  | _      |
| Total Sent            | 36     |

Mentions received –
Direct Messages received –
Total Received –

The number of messages you sent increased by

▲ 16.1% since previous month

The number of messages you received decreased by

#### **Audience Engagement**

| ENGAGEMENT METRICS     | TOTALS |
|------------------------|--------|
| Replies                | _      |
| Retweets               | 6      |
| Retweets with Comments | 1      |
| Likes                  | 16     |

The number of engagements increased by

▲ 112.5% since previous month

The number of impressions per Tweet decreased by

49.0%

| Engagements per Follower   | 0.1   |
|----------------------------|-------|
| Impressions per Follower   | 13.5  |
| Engagements per Tweet      | 0.9   |
| Impressions per Tweet      | 182.2 |
| Engagements per Impression | 0.5%  |