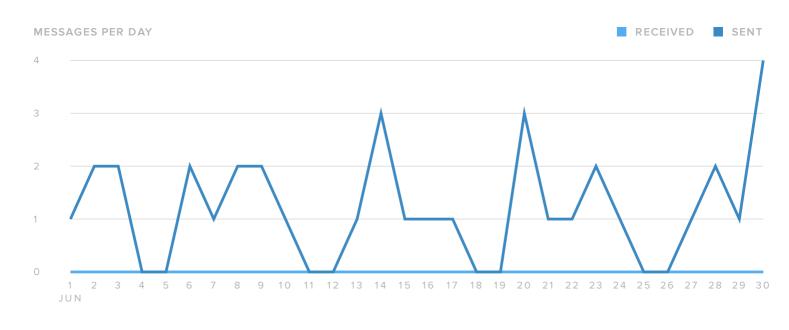

#### Posts & Conversations

| SENT/RECEIVED METRICS | TOTALS |
|-----------------------|--------|
| Tweets sent           | 36     |
| Direct Messages sent  | _      |
| Total Sent            | 36     |

Mentions received –
Direct Messages received –
Total Received –

The number of messages you sent increased by

▲ 16.1% since previous month

The number of messages you received decreased by