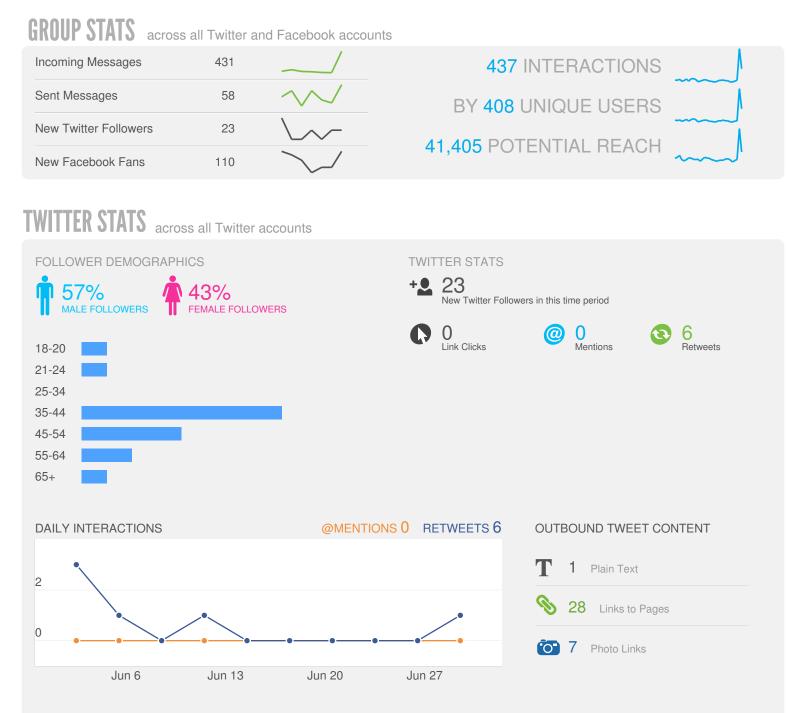

## **GROUP REPORT** from June 1, 2016 - June 30, 2016

# FACEBOOK STATS across all Facebook pages

My Facebook Pages

1.54k Total Likes, and 228 people talking about this

IMPRESSION DEMOGRAPHICS Here's a quick breakdown of people engaging with your Facebook Page

66% Female

|       | AGE & GEN | DER         | TOP COUNTRIES |       | TOP CITIES      |     |
|-------|-----------|-------------|---------------|-------|-----------------|-----|
| 13-17 |           | 3 / 5       | United States | 10.0k | New York, NY    | 333 |
| 18-24 | 1         | 94 / 86     | Canada        | 75    | Houston, TX     | 197 |
| 25-34 |           | 752 / 1.3k  | India         | 70    | Los Angeles, CA | 180 |
| 35-44 |           | 1.2k / 2.0k | Mexico        | 32    | Chicago, IL     | 170 |
| 45-54 |           | 1.1k / 2.3k | Cambodia      | 16    | Dallas, TX      | 104 |
| 55+   |           | 353 / 1.2k  |               |       |                 |     |