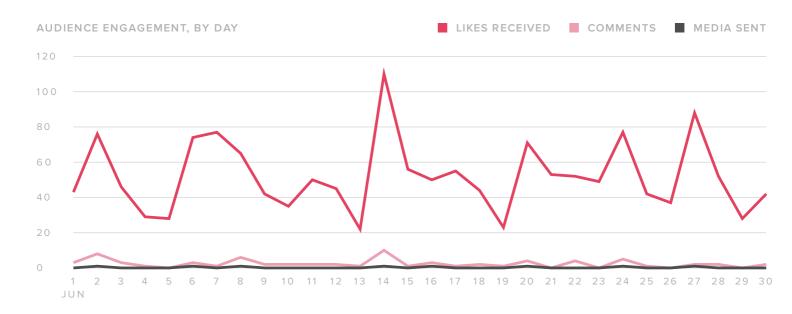

### Audience Engagement

| ENGAGEMENT METRICS | TOTALS |
|--------------------|--------|
| Likes Received     | 1,561  |
| Comments Received  | 72     |
| Total Engagements  | 1,633  |

| Engagements per Follower | 1.7   |
|--------------------------|-------|
| Engagements per Media    | 204.1 |

The number of engagements per media increased by

The number of engagements increased by

since previous month

7%