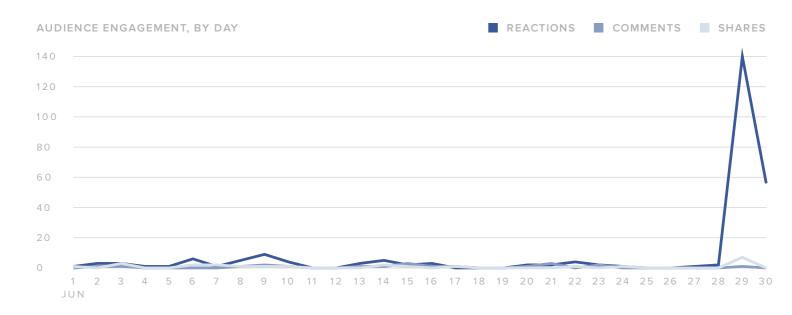

### Audience Engagement

| ACTION METRICS    | TOTALS | Total Engagements increased by |
|-------------------|--------|--------------------------------|
| Reactions         | 257    | <b>▲</b> 57.6%                 |
| Comments          | 20     | since previous month           |
| Shares            | 24     |                                |
| Total Engagements | 301    |                                |