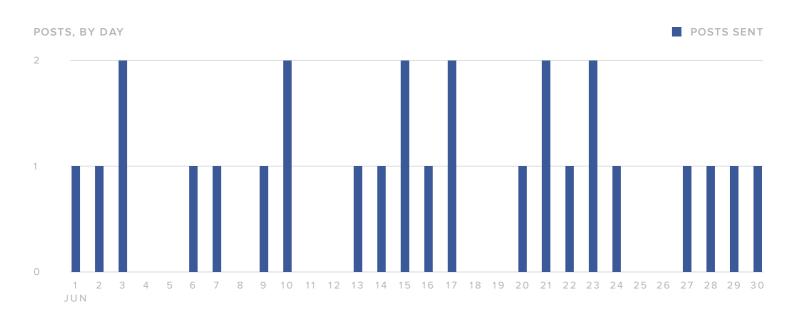

### **Publishing Behavior**

| PUBLISHING METRICS | TOTALS |
|--------------------|--------|
| Photos             | 12     |
| Videos             | _      |
| Posts              | 15     |
| Total Posts        | 27     |