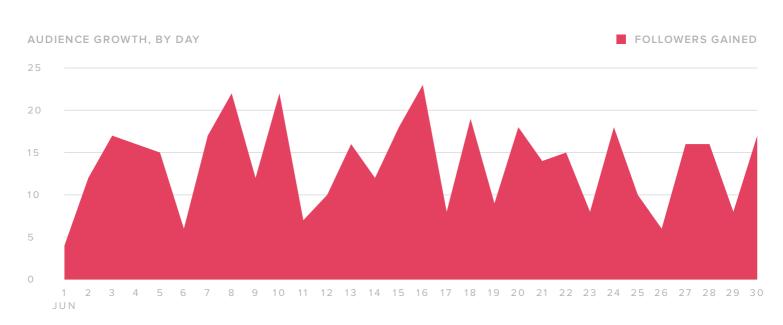

### **Audience Growth**

| FOLLOWER METRICS         | TOTALS |
|--------------------------|--------|
| Total Followers          | 976    |
| Followers Gained         | 407    |
| People that you Followed | 1      |

Your new followers increased by

▲ 2,294.1% since previous month