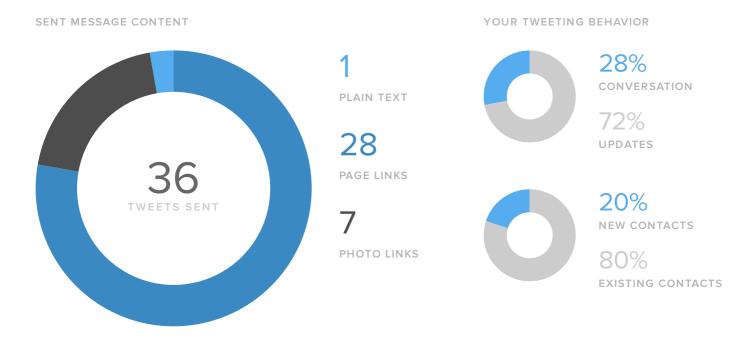

#### Posts & Conversations

| SENT/RECEIVED METRICS | TOTALS |
|-----------------------|--------|
| Tweets sent           | 36     |
| Direct Messages sent  | _      |
| Total Sent            | 36     |

### Your Content & Engagement Habits