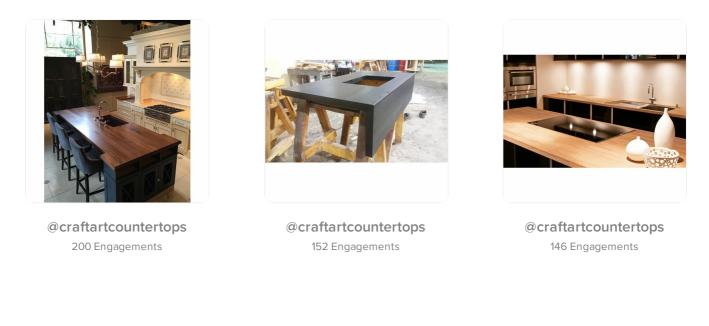

book Page       | Total<br>Fans | Fan<br>Increase | Posts<br>Sent | Impressions | Impressions<br>per Post | Engagements | Engagements<br>per Post | Link<br>Clicks |
|---------------------|---------------|-----------------|---------------|-------------|-------------------------|-------------|-------------------------|----------------|
| Craft-Art elegant s | 1,527         | 6.86%           | 27            | 13,919      | 516                     | 301         | 11.1                    | 9              |



# Instagram Profiles Report

## for craftartcountertops

Jun 01, 2016 - Jun 30, 2016

The Instagram Profiles Report gives you insight on all social activity across your Instagram accounts using a blend of Instagram metrics and proprietary metrics of our own.

#### **Top Instagram Posts**



### **Audience Growth**



| FOLLOWER METRICS         | TOTALS |
|--------------------------|--------|
| Total Followers          | 976    |
| Followers Gained         | 407    |
| People that you Followed | 1      |

Your new followers increased by

▲ 2,294.1% since previous month

### **Publishing Behavior**



| PUBLISHING METRICS | TOTALS | The number of media you sent |  |
|--------------------|--------|------------------------------|--|
| Photos             | 8      | increased by                 |  |
| Videos             | _      |                              |  |
| Total Media        | 8      | since previous month         |  |

### **Outbound Hashtag Performance**

#### MOST USED HASHTAGS

#### MOST ENGAGED HASHTAGS

| #wood       | 6 |
|-------------|---|
| #island     | 6 |
|