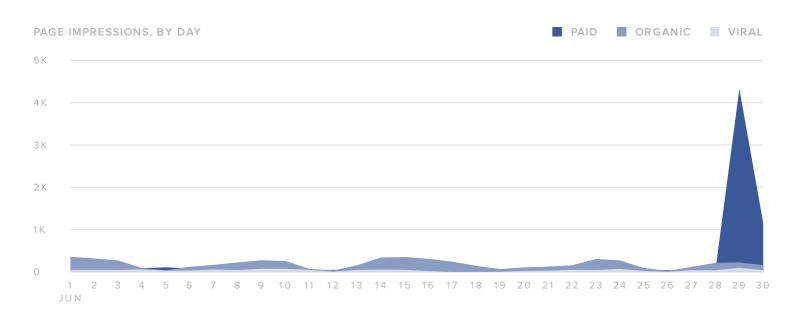

### **Page Impressions**

| IMPRESSIONS METRICS | TOTALS |
|---------------------|--------|
| Organic Impressions | 5,668  |
| Viral Impressions   | 1,253  |
| Paid Impressions    | 6,998  |
| Total Impressions   | 13,919 |

Total Impressions decreased by