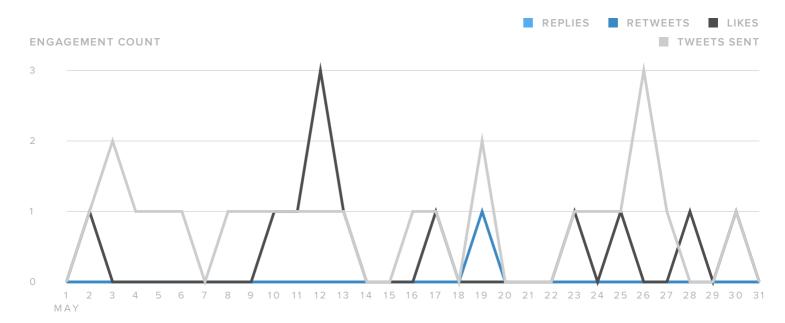

## **Audience Engagement**

| ENGAGEMENT METRICS     | TOTALS |
|------------------------|--------|
| Replies                | -      |
| Retweets               | 1      |
| Retweets with Comments | -      |
| Likes                  | 12     |

The number of engagements decreased by

**-28.1%** 

since previous month

| Engagements per Follower   | 0.1   |
|----------------------------|-------|
| Impressions per Follower   | 8.7   |
| Engagements per Tweet      | 1.9   |
| Impressions per Tweet      | 161.5 |
| Engagements per Impression | 1.2%  |