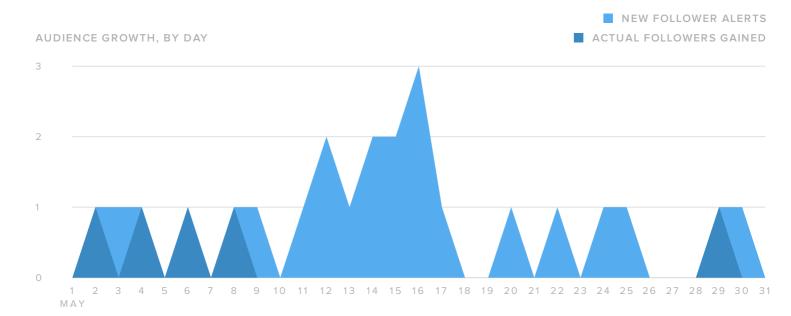

#### **Audience Growth**

| FOLLOWER METRICS         | TOTALS |
|--------------------------|--------|
| Total Followers          | 447    |
| New Follower alerts      | 23     |
| Actual Followers gained  | -3     |
| People that you followed | 1      |

Your new followers decreased by

<del>-</del> 110.0%

since previous month