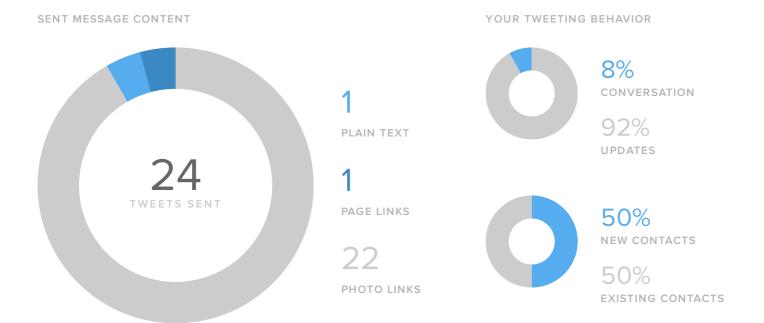

#### **Posts & Conversations**

| SENT/RECEIVED METRICS    | TOTALS |
|--------------------------|--------|
| Tweets sent              | 24     |
| Direct Messages sent     | -      |
| Total Sent               | 24     |
| Mentions received        | 2      |
| Direct Messages received | -      |
| Total Received           | 2      |

## **Audience Engagement**

| ENGAGEMENT METRICS     | TOTALS |
|------------------------|--------|
| Replies                | -      |
| Retweets               | 1      |
| Retweets with Comments | -      |
| Likes                  | 12     |