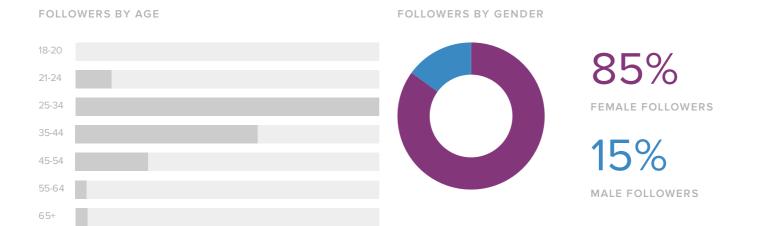

## **Audience Demographics**

Women between ages of 25-34 appear to be the leading force among your recent followers.