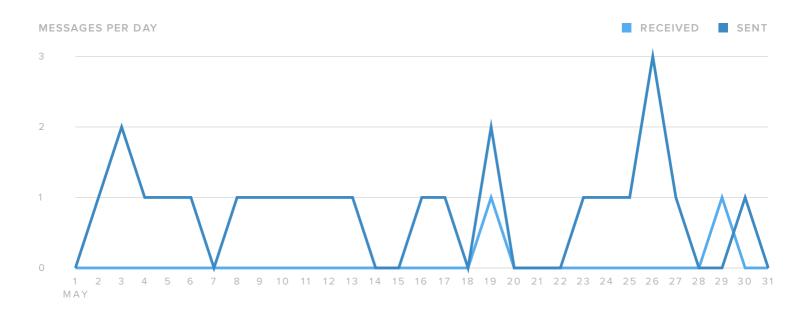

#### **Posts & Conversations**

| SENT/RECEIVED METRICS    | TOTALS |
|--------------------------|--------|
| Tweets sent              | 24     |
| Direct Messages sent     | -      |
| Total Sent               | 24     |
| Mentions received        | 2      |
| Direct Messages received | -      |
| Total Received           | 2      |

The number of messages you sent increased by

**4.3**%

since previous month

The number of messages you received decreased by

**-93.8%** 

since previous month