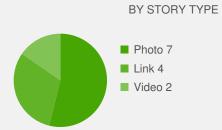

# **Publishing Behavior**

| PUBLISHING METRICS | TOTALS |
|--------------------|--------|
| Photos             | 29     |
| Videos             | 17     |
| Total Media        | 46     |

The number of media you sent increased by