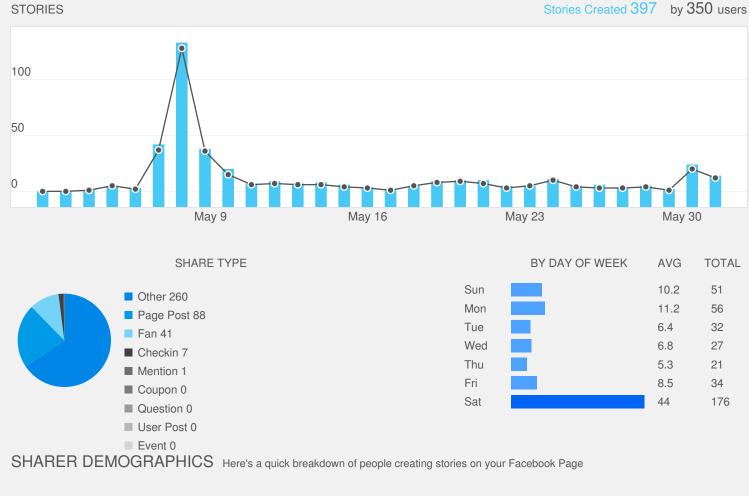

# **GROUP STATS** across all Twitter and Facebook accounts

| Incoming Messages     | 397 | <b>\_</b> | 397 INTER           |
|-----------------------|-----|-----------|---------------------|
| Sent Messages         | 11  | <b>/</b>  | BY <b>350</b> UNIQU |
| New Twitter Followers | 1   |           |                     |
| New Facebook Fans     | 41  |           | 17,930 POTENTIA     |

397 INTERACTIONS

BY 350 UNIQUE USERS

7,930 POTENTIAL REACH