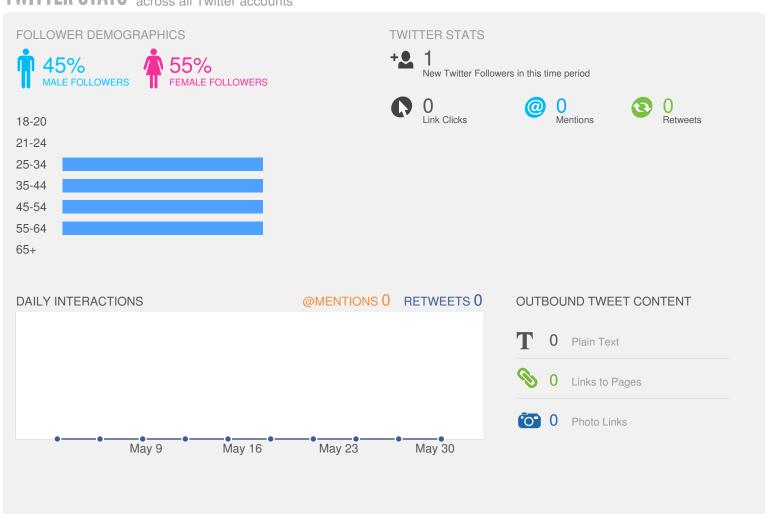

# **GROUP REPORT** from May 1, 2016 - May 31, 2016



@pilatesinthegrv



Pilates in the Grove

# **GROUP STATS** across all Twitter and Facebook accounts

| Incoming Messages     | 397 | <b>\_</b> | 397 INTER           |
|-----------------------|-----|-----------|---------------------|
| Sent Messages         | 11  | <b>/</b>  | BY <b>350</b> UNIQU |
| New Twitter Followers | 1   |           |                     |
| New Facebook Fans     | 41  |           | 17,930 POTENTIA     |

397 INTERACTIONS

BY 350 UNIQUE USERS

7,930 POTENTIAL REACH

# TWITTER STATS across all Twitter accounts



# FACEBOOK STATS across all Facebook pages











YOUR CONTENT a breakdown of the content you post



|                           | AVG    | TOTAL |
|---------------------------|--------|-------|
| Reach                     | 581.82 | 6.4k  |
| People Talking About This | 19.82  | 218   |
| Engagement                | 4.77%  | 6.39% |

### CONTENT BREAKDOWN A breakdown of how your individual posts performed

| DATE     | POST                                  | REACH | ENGAGED | TALKING | REAC | COMMENTS | SHARES | ENGAGEMENT |
|----------|---------------------------------------|-------|---------|---------|------|----------|--------|------------|
| 05/26/16 | With the weekend ahead our latest blo | 46    | 4       | 2       | 2    |          |        | 8.7%       |
| 05/24/16 | Got pl