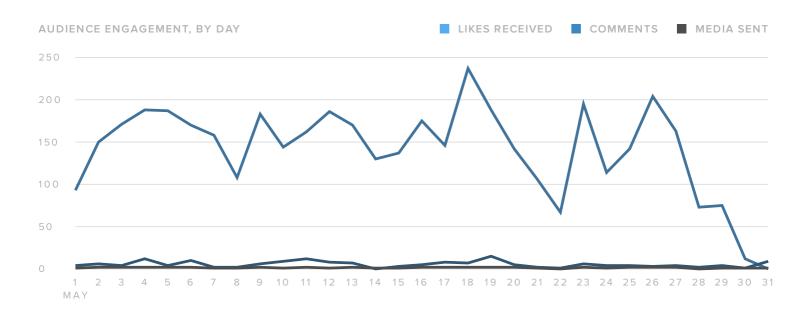

### **Audience Engagement**

| ENGAGEMENT METRICS | TOTALS |
|--------------------|--------|
| Likes Received     | 4,376  |
| Comments Received  | 169    |
| Total Engagements  | 4,545  |

The number of engagements increased by

**~** 7.7%

since previous month

| Engagements per Follower | 1.3  |
|--------------------------|------|
| Engagements per Media    | 98.8 |

The number of engagements per media increased by

**▲** 5.3%