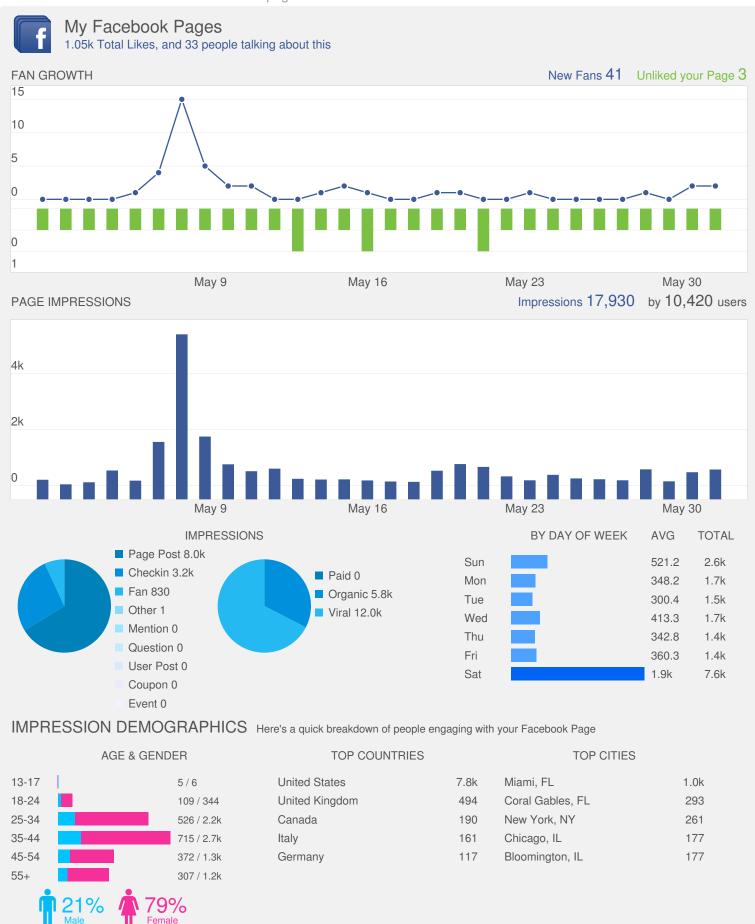

# FACEBOOK STATS across all Facebook pages

YOUR CONTENT a breakdown of the content you post

|                           | AVG    | TOTAL |
|---------------------------|--------|-------|
| Reach                     | 581.82 | 6.4k  |
| People Talking About This | 19.82  | 218   |
| Engagement                | 4.77%  | 6.39% |

### CONTENT BREAKDOWN A breakdown of how your individual posts performed

| DATE     | POST                                  | REACH | ENGAGED | TALKING | REAC | COMMENTS | SHARES | ENGAGEMENT |
|----------|---------------------------------------|-------|---------|---------|------|----------|--------|------------|
| 05/26/16 | With the weekend ahead our latest blo | 46    | 4       | 2       | 2    |          |        | 8.7%       |
| 05/24/16 | Got plans this holiday weekend? Don'  | 270   | 8       | 8       | 8    |          | 3      | 2.96%      |
| 05/20/16 | Thank you to everyone who voted for @ | 335   | 16      | 12      | 12   |          | 1      | 4.78%      |
| 05/18/16 | Just in case you missed it!           | 192   | 15      | 9       | 8    |          | 3      | 7.81%      |
| 05/16/16 | Join us this Wednesday, from 4pm - 8p | 21    | 2       | 1       | 1    |          |        | 9.52%      |
| 05/14/16 | Spend your Sunday Morning with Marily | 241   | 5       | 2       | 1    |          | 1      | 2.07%      |
| 05/13/16 | Your Sunday morning just got a lot ni | 34    | 0       | 0       |      |          |        | %          |
| 05/11/16 | MIND.BODY.SPIRIT                      | 307   | 14      | 8       | 8    |          | 2      | 4.56%      |
| 05/09/16 | Healthy habits = healthy kids. Our f  | 383   | 11      | 10      | 8    |          | 4      | 2.87%      |
| 05/07/16 | Happy Pilates Day 2016. They say"C    | 4.2k  | 329     | 162     | 150  | 4        | 18     | 7.8%       |
| 05/06/16 | Looking for a great way to strengthen |       |         |         |      |          |        | %          |
| 05/06/16 | Don't miss out on all of our Coconut  | 352   | 5       | 4       | 4    |          | 1      | 1.42%      |
| 05/06/16 | [Photo]                               |       |         |         |      |          |        | %          |