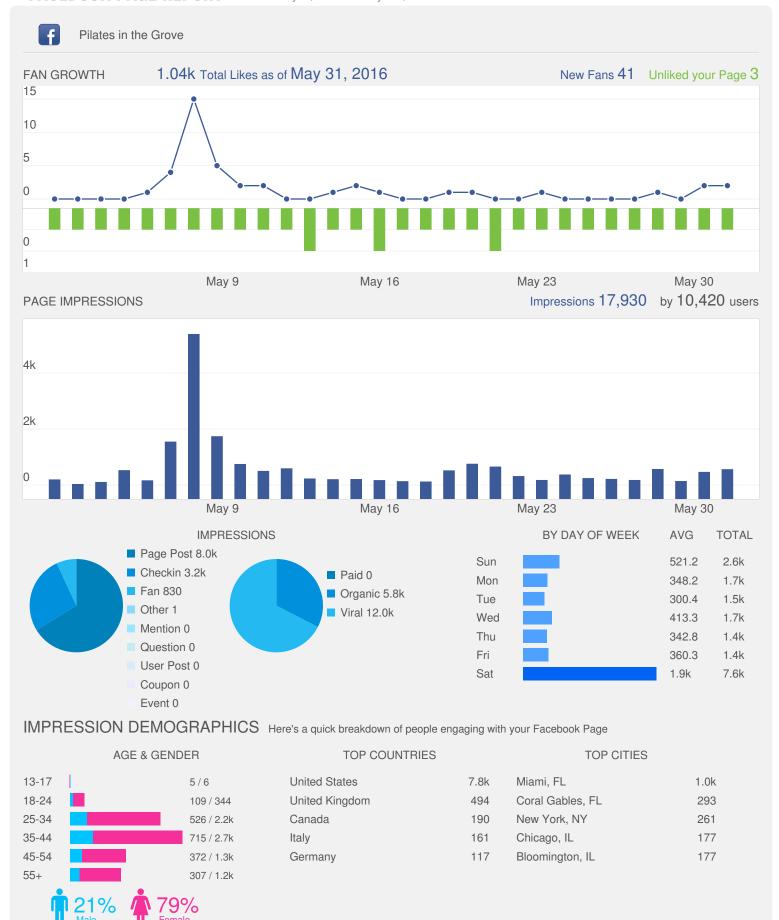

# FACEBOOK STATS across all Facebook pages

YOUR CONTENT a breakdown of the content you post

|                           | AVG    | TOTAL |
|---------------------------|--------|-------|
| Reach                     | 581.82 | 6.4k  |
| People Talking About This | 19.82  | 218   |
| Engagement                | 4.77%  | 6.39% |

### CONTENT BREAKDOWN A breakdown of how your individual posts performed

| DATE     | POST                                  | REACH | ENGAGED | TALKING | REAC | COMMENTS | SHARES | ENGAGEMENT |
|----------|---------------------------------------|-------|---------|---------|------|----------|--------|------------|
| 05/26/16 | With the weekend ahead our latest blo | 46    | 4       | 2       | 2    |          |        | 8.7%       |
| 05/24/16 | Got plans this holiday weekend? Don'  | 270   | 8       | 8       | 8    |          | 3      | 2.96%      |
| 05/20/16 | Thank you to everyone who voted for @ | 335   | 16      | 12      | 12   |          | 1      | 4.78%      |
| 05/18/16 | Just in case you missed it!           | 192   | 15      | 9       | 8    |          | 3      | 7.81%      |
| 05/16/16 | Join us this Wednesday, from 4pm - 8p | 21    | 2       | 1       | 1    |          |        | 9.52%      |
| 05/14/16 | Spend your Sunday Morning with Marily | 241   | 5       | 2       | 1    |          | 1      | 2.07%      |
| 05/13/16 | Your Sunday morning just got a lot ni | 34    | 0       | 0       |      |          |        | %          |
| 05/11/16 | MIND.BODY.SPIRIT                      | 307   | 14      | 8       | 8    |          | 2      | 4.56%      |
| 05/09/16 | Healthy habits = healthy kids. Our f  | 383   | 11      | 10      | 8    |          | 4      | 2.87%      |
| 05/07/16 | Happy Pilates Day 2016. They say"C    | 4.2k  | 329     | 162     | 150  | 4        | 18     | 7.8%       |
| 05/06/16 | Looking for a great way to strengthen |       |         |         |      |          |        | %          |
| 05/06/16 | Don't miss out on all of our Coconut  | 352   | 5       | 4       | 4    |          | 1      | 1.42%      |
| 05/06/16 | [Photo]                               |       |         |         |      |          |        | %          |