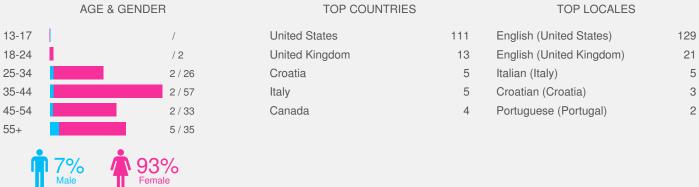

### **Audience Demographics**

Women between ages of 25-34 appear to be the leading force among your recent followers.