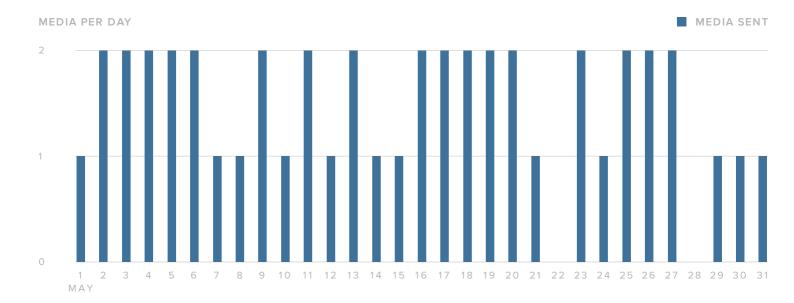

# **Publishing Behavior**

| PUBLISHING METRICS | TOTALS |
|--------------------|--------|
| Photos             | 29     |
| Videos             | 17     |
| Total Media        | 46     |

The number of media you sent increased by

**2.2**%