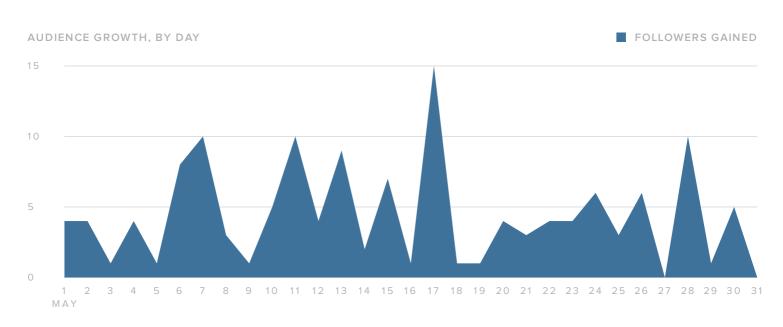

### Audience Growth

| FOLLOWER METRICS         | TOTALS |
|--------------------------|--------|
| Total Followers          | 1,444  |
| Followers Gained         | 132    |
| People that you Followed | 41     |

Your new followers decreased by

-22.4%

since previous month