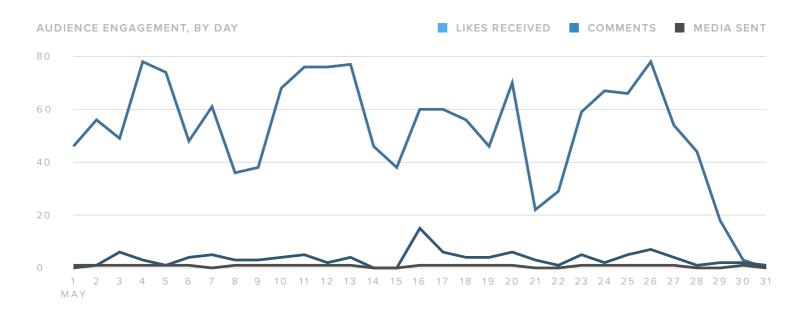

### Audience Engagement

| ENGAGEMENT METRICS | TOTALS | The number of engagements |  |
|--------------------|--------|---------------------------|--|
| Likes Received     | 1,599  | increased by              |  |
| Comments Received  | 110    | <b>▲</b> 2.9%             |  |
| Total Engagements  | 1,709  | since previous month      |  |

| Engagements per Follower | 1.2  |
|--------------------------|------|
| Engagements per Media    | 77.7 |

The number of engagements per media increased by

▲ 2.9% since previous month