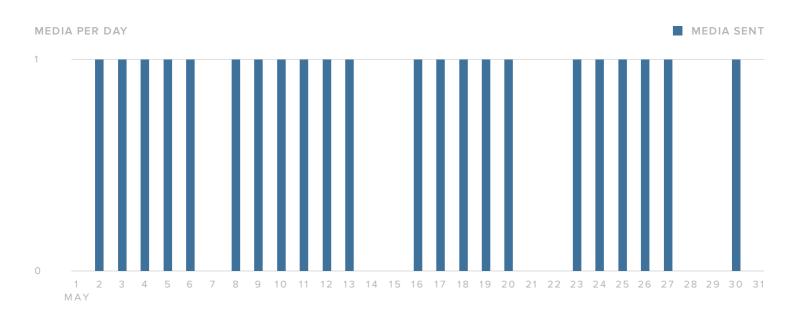

### **Publishing Behavior**

| PUBLISHING METRICS | TOTALS | The number of media you sent |  |
|--------------------|--------|------------------------------|--|
| Photos             | 19     | increased by                 |  |
| Videos             | 3      |                              |  |
| Total Media        | 22     | since previous month         |  |