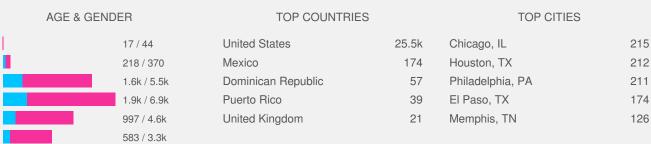

# FACEBOOK STATS across all Facebook pages

My Facebook Pages

PAGE IMPRESSIONS

TOP COUNTRIES

IMPRESSION DEMOGRAPHICS Here's a quick breakdown of people engaging with your Facebook Page

| United States      | 25.5k | Chicago, IL      | 215 |
|--------------------|-------|------------------|-----|
| Mexico             | 174   | Houston, TX      | 212 |
| Dominican Republic | 57    | Philadelphia, PA | 211 |
| Puerto Rico        | 39    | El Paso, TX      | 174 |
| United Kingdom     | 21    | Memphis, TN      | 126 |
|                    |       |                  |     |

TOP CITIES