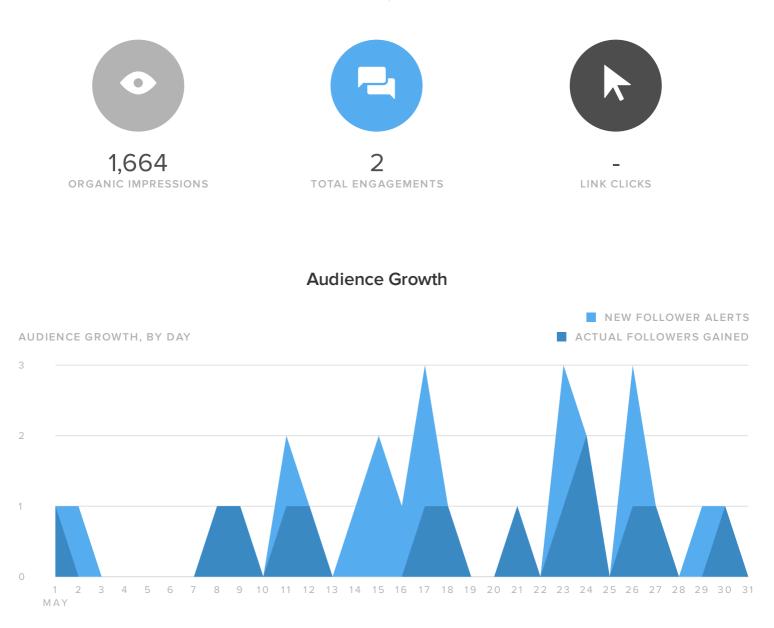

## **Twitter Activity Overview**

| FOLLOWER METRICS         | TOTALS |
|--------------------------|--------|
| Total Followers          | 60     |
| New Follower alerts      | 23     |
| Actual Followers gained  | 1      |
| People that you followed | _      |

Your new followers increased by

## Twitter Stats by Profile

| Twitter Profile       | Total<br>Followers | Follower<br>Increase | Impressions | Impressions per<br>Follower | Engagements | Engagements per<br>Follower | Retweets | Clicks |
|-----------------------|--------------------|----------------------|-------------|-----------------------------|-------------|-----------------------------|----------|--------|
| HIRLOOM @HeirloomWood | 60                 | 1.7%                 | 1,664       | 27.73                       | 2           | 0.03                        | 1        | _      |