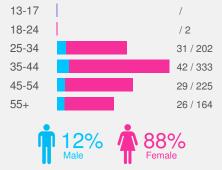

# **FACEBOOK PAGE REPORT**

from May 1, 2016 - May 31, 2016

Event 0

80% Female

13-17

18-24

25-34

35-44

45-54

55+

IMPRESSION DEMOGRAPHICS Here's a quick breakdown of people engaging with your Facebook Page

#### **SHARING** how people are sharing your content

SHARER DEMOGRAPHICS Here's a quick breakdown of people creating stories on your Facebook Page

AGE & GENDER

TOP COUNTRIES