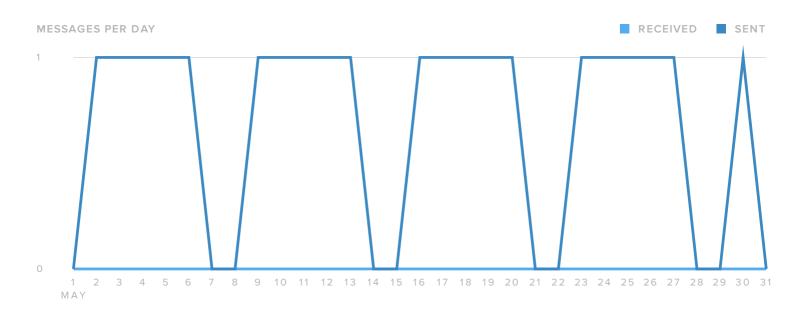

| Followers | Increase | Gained    | Sent  | Sent     | Engagements | Media           | Follower        |
| HERIOOM heirloomcountertops | 75        | 53.1%    | 26        | 8     | 7        | 102         | 12.8            | 1.36            |



May 01, 2016 - May 31, 2016

The Twitter Profiles Report gives you insight on all social activity across your Twitter accounts using a blend of Twitter's metrics and proprietary metrics of our own.



## **Twitter Activity Overview**



| FOLLOWER METRICS         | TOTALS |
|--------------------------|--------|
| Total Followers          | 60     |
| New Follower alerts      | 23     |
| Actual Followers gained  | 1      |
| People that you followed | _      |

Your new followers increased by



## Posts & Conversations





## Your Content & Engagement Habits



## Audience Engagement



| ENGAGEMENT METRICS       | TOTALS | The number of engagements decreased by              |
|--------------------------|--------|-----------------------------------------------------|
| Replies                  | -      |                                                     |
| Retweets                 | 1      | -60.0%                                              |
| Retweets with Comments   | -      | since previous month                                |
| Likes                    | 1      |                                                     |
|                          |        |                                                     |
| Engagements per Follower | _      | The number of impressions per<br>Tweet increased