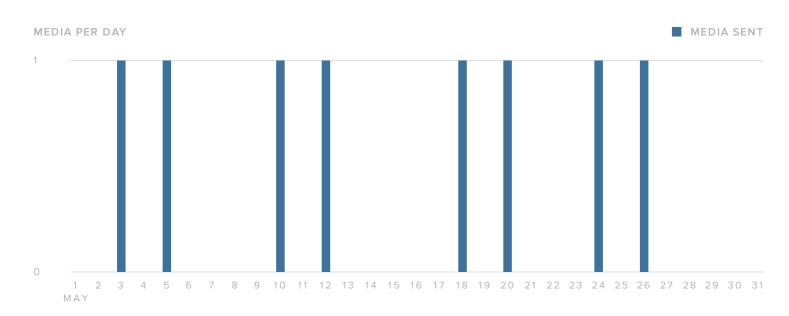

## **Publishing Behavior**

| PUBLISHING METRICS | TOTALS |
|--------------------|--------|
| Photos             | 8      |
| Videos             | _      |
| Total Media        | 8      |

The number of media you sent decreased by

since previous month