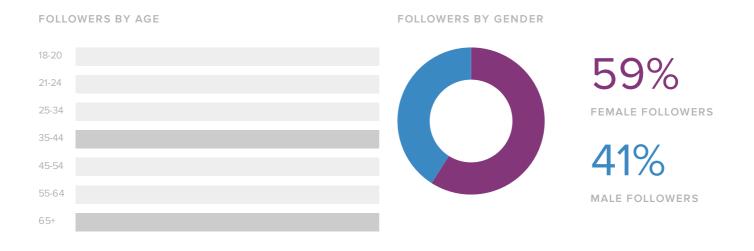

## Audience Demographics

Women between ages of 35-44 appear to be the leading force among your recent followers.