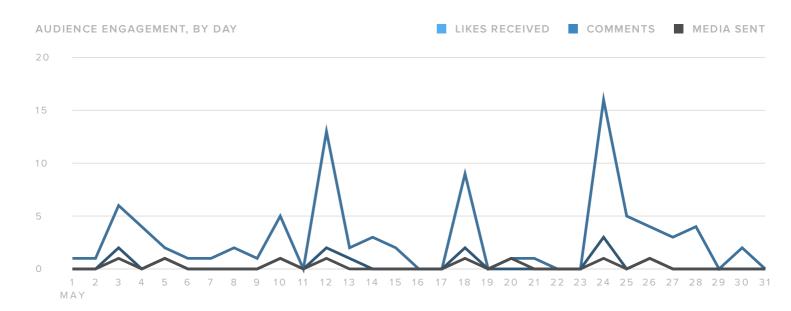

## Audience Engagement

| ENGAGEMENT METRICS | TOTALS |
|--------------------|--------|
| Likes Received     | 89     |
| Comments Received  | 13     |
| Total Engagements  | 102    |

| Engagements per Follower | 1.4  |
|--------------------------|------|
| Engagements per Media    | 12.8 |

\_\_\_\_\_

since previous month

The number of engagements decreased by

15.0%

The number of engagements per media increased by

▲ 6.3% since previous month