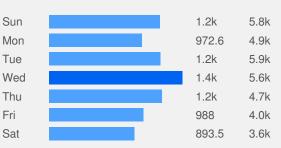

#### **SHARING** how people are sharing your content

SHARER DEMOGRAPHICS Here's a quick breakdown of people creating stories on your Facebook Page

AGE & GENDER

TOP COUNTRIES