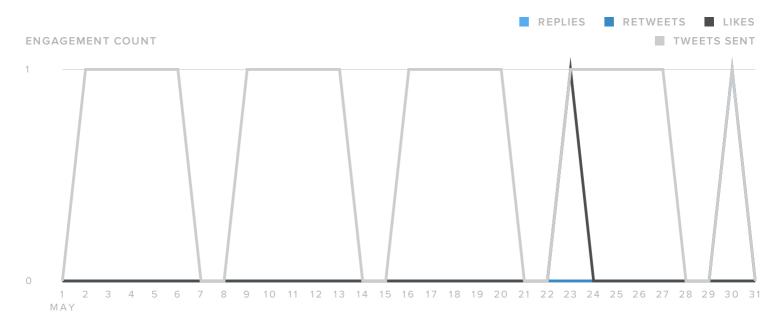

## Audience Engagement

| ENGAGEMENT METRICS       | TOTALS | The number of engagements decreased by              |
|--------------------------|--------|-----------------------------------------------------|
| Replies                  | -      |                                                     |
| Retweets                 | 1      | -60.0%                                              |
| Retweets with Comments   | -      | since previous month                                |
| Likes                    | 1      |                                                     |
|                          |        |                                                     |
| Engagements per Follower | _      | The number of impressions per<br>Tweet increased by |

27.7

0.1

79.2

0.1%

| <b>~</b> 39.1%       |
|----------------------|
| since previous month |

Impressions per Follower

Engagements per Tweet

Impressions per Tweet

Engagements per Impression