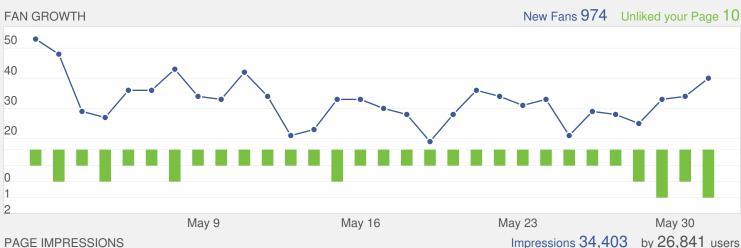

# FACEBOOK STATS across all Facebook pages

My Facebook Pages

PAGE IMPRESSIONS

TOP COUNTRIES

IMPRESSION DEMOGRAPHICS Here's a quick breakdown of people engaging with your Facebook Page

| United States      | 25.5k | Chicago, IL      | 215 |
|--------------------|-------|------------------|-----|
| Mexico             | 174   | Houston, TX      | 212 |
| Dominican Republic | 57    | Philadelphia, PA | 211 |
| Puerto Rico        | 39    | El Paso, TX      | 174 |
| United Kingdom     | 21    | Memphis, TN      | 126 |
|                    |       |                  |     |