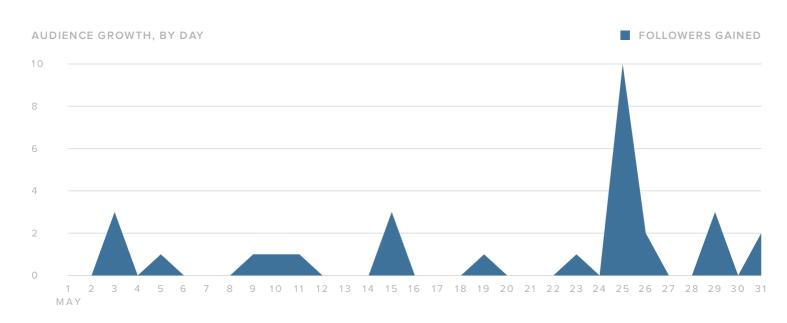

## **Audience Growth**

| FOLLOWER METRICS         | TOTALS |
|--------------------------|--------|
| Total Followers          | 75     |
| Followers Gained         | 26     |
| People that you Followed | 22     |

Your new followers increased by

**~**766.7%

since previous month

**sprout** social