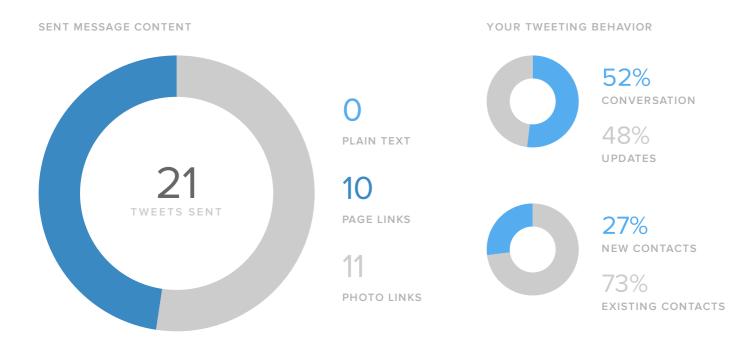

Increase | Gained    | Sent  | Sent     | Engagements | Media           | Follower        |
| HERIOOM heirloomcountertops | 75        | 53.1%    | 26        | 8     | 7        | 102         | 12.8            | 1.36            |



May 01, 2016 - May 31, 2016

The Twitter Profiles Report gives you insight on all social activity across your Twitter accounts using a blend of Twitter's metrics and proprietary metrics of our own.



## **Twitter Activity Overview**



| FOLLOWER METRICS         | TOTALS |
|--------------------------|--------|
| Total Followers          | 60     |
| New Follower alerts      | 23     |
| Actual Followers gained  | 1      |
| People that you followed | _      |

Your new followers increased by



## Posts & Conversations





## Your Content & Engagement Habits



## Audience Engagement



| ENGAGEMENT METRICS       | TOTALS | The number of engagements decreased by              |
|--------------------------|--------|-----------------------------------------------------|
| Replies                  | -      |                                                     |
| Retweets                 | 1      | -60.0%                                              |
| Retweets with Comments   | -      | since previous month                                |
| Likes                    | 1      |                                                     |
|                          |        |                                                     |
| Engagements per Follower | _      | The number of impressions per<br>Tweet increased by |

27.7

0.1

79.2

0.1%

| <b>~</b> 3