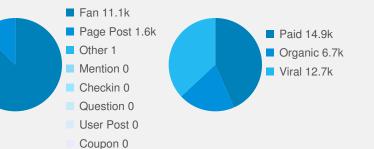

#### **SHARING** how people are sharing your content

SHARER DEMOGRAPHICS Here's a quick breakdown of people creating stories on your Facebook Page

AGE & GENDER

TOP COUNTRIES

### United States Puerto Rico Singapore Mexico