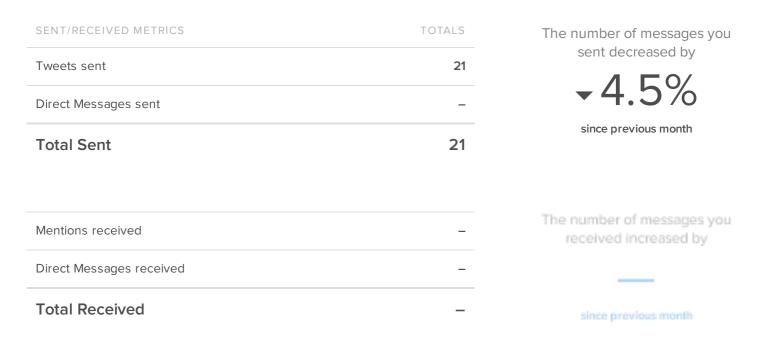

| Followers | Increase | Gained    | Sent  | Sent     | Engagements | Media           | Follower        |
| HERIOOM heirloomcountertops | 75        | 53.1%    | 26        | 8     | 7        | 102         | 12.8            | 1.36            |



May 01, 2016 - May 31, 2016

The Twitter Profiles Report gives you insight on all social activity across your Twitter accounts using a blend of Twitter's metrics and proprietary metrics of our own.



## **Twitter Activity Overview**



| FOLLOWER METRICS         | TOTALS |
|--------------------------|--------|
| Total Followers          | 60     |
| New Follower alerts      | 23     |
| Actual Followers gained  | 1      |
| People that you followed | _      |

Your new followers increased by



## Posts & Conversations





## Your Content & Engagement Habits



## Audience Engagement



| ENGAGEMENT METRICS       | TOTALS | The number of engagements decreased by              |
|--------------------------|--------|-----------------------------------------------------|
| Replies                  | -      |                                                     |
| Retweets                 | 1      | -60.0%                                              |
| Retweets with Comments   | -      | since previous month                                |
| Likes                    | 1      |                                                     |
|                          |        |                                                     |
| Engagements per Follower | _      | The number of impressions per<br>Tweet increased by