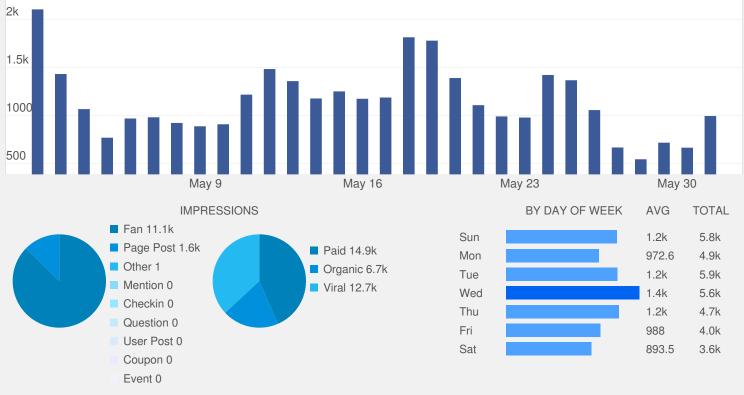

# FACEBOOK STATS across all Facebook pages

My Facebook Pages

PAGE IMPRESSIONS

TOP COUNTRIES

IMPRESSION DEMOGRAPHICS Here's a quick breakdown of people engaging with your Facebook Page

| United States      | 25.5k | Chicago, IL      | 215 |
|--------------------|-------|------------------|-----|
| Mexico             | 174   | Houston, TX      | 212 |
| Dominican Republic | 57    | Philadelphia, PA | 211 |
| Puerto Rico        | 39    | El Paso, TX      | 174 |
| United Kingdom     | 21    | Memphis, TN      | 126 |
|                    |       |                  |     |

TOP CITIES