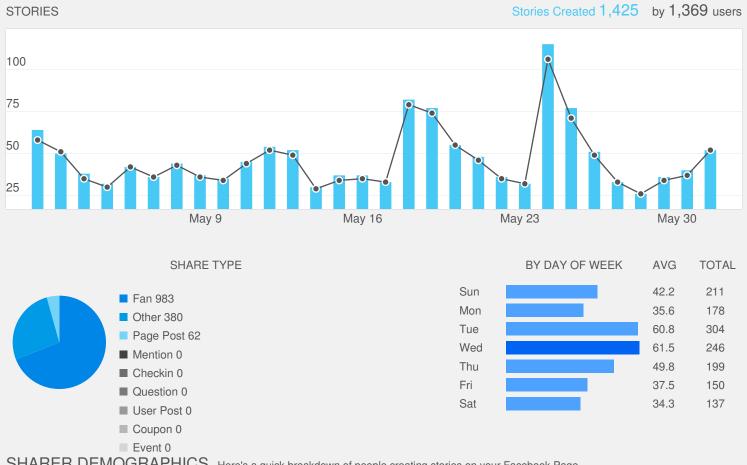

#### **SHARING** how people are sharing your content

SHARER DEMOGRAPHICS Here's a quick breakdown of people creating stories on your Facebook Page

AGE & GENDER

TOP COUNTRIES

### United States Puerto Rico Singapore Mexico