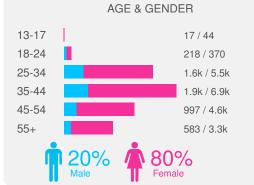

# **FACEBOOK PAGE REPORT**

from May 1, 2016 - May 31, 2016

Event 0

80% Female

13-17

18-24

25-34

35-44

45-54

55+

IMPRESSION DEMOGRAPHICS Here's a quick breakdown of people engaging with your Facebook Page

#### **SHARING** how people are sharing your content

SHARER DEMOGRAPHICS Here's a quick breakdown of people creating stories on your Facebook Page

AGE & GENDER

TOP COUNTRIES