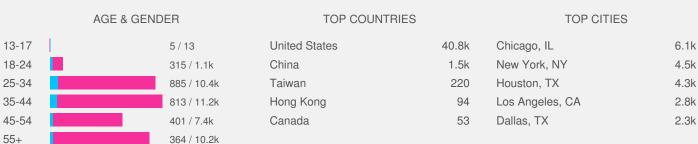

## FACEBOOK PAGE REPORT from May 1, 2016 - May 31, 2016

IMPRESSION DEMOGRAPHICS Here's a quick breakdown of people engaging with your Facebook Page

94% Female