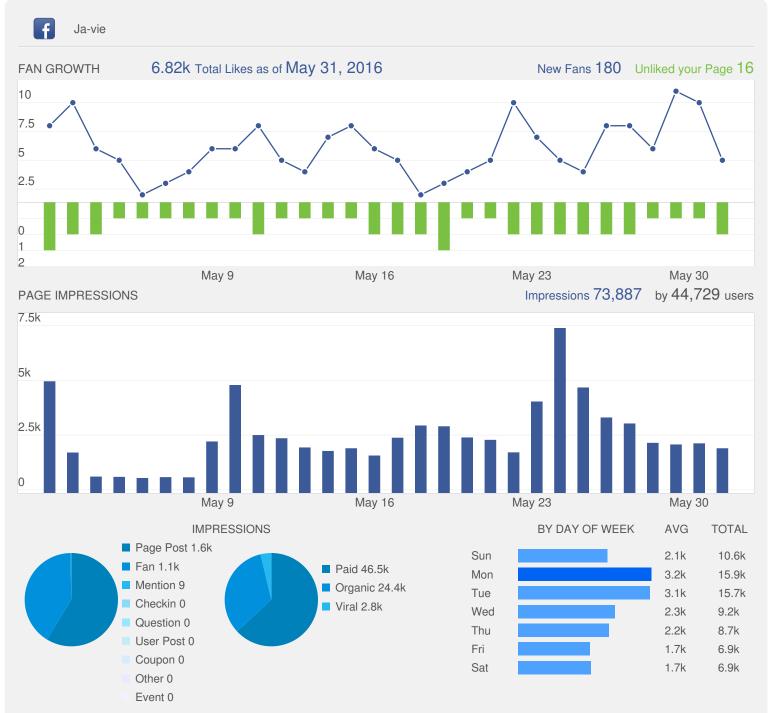

## FACEBOOK PAGE REPORT from May 1, 2016 - May 31, 2016

IMPRESSION DEMOGRAPHICS Here's a quick breakdown of people engaging with your Facebook Page

94% Female