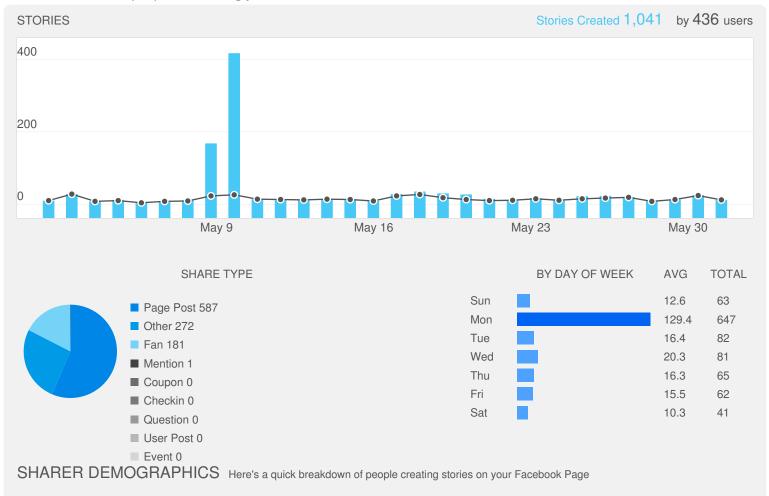

## **SHARING**

how people are sharing your content

|       | AGE & GENDER | TOP COUNTRIES |    |    | TOP LOCALES             |    |  |
|-------|--------------|---------------|----|----|-------------------------|----|--|
| 13-17 |              | United State  | es | 26 | English (United States) | 25 |  |
| 18-24 |              | Brazil        |    | 1  | Chinese (Taiwan)        | 1  |  |
| 25-34 |              |               |    |    | Portuguese (Brazil)     | 1  |  |
| 35-44 |              |               |    |    |                         |    |  |
| 45-54 |              |               |    |    |                         |    |  |
| 55+   |              |               |    |    |                         |    |  |