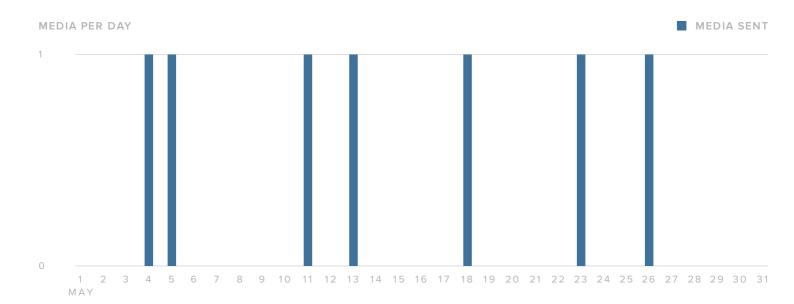

#### **Publishing Behavior**

| PUBLISHING METRICS | TOTALS |
|--------------------|--------|
| Photos             | 7      |
| Videos             | -      |
| Total Media        | 7      |

The number of media you sent decreased by

**-41.7**%