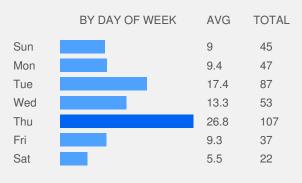

#### CONTENT BREAKDOWN A breakdown of how your individual posts performed

| DATE     | POST                                  | REACH | ENGAGED | TALKING | REAC | COMMENTS | SHARES | ENGAGEMENT |
|----------|---------------------------------------|-------|---------|---------|------|----------|--------|------------|
| 05/31/16 | This Reclaimed Beech beauty is ready  | 107   | 4       | 3       | 3    |          |        | 3.74%      |
| 05/30/16 | Have a great Memorial Day but let us  | 222   | 9       | 7       | 7    | 2        | 1      | 4.05%      |
| 05/27/16 | The countdown to Memorial Day is on!  | 65    | 1       | 1       | 1    |          |        | 1.54%      |
| 05/26/16 | A REALLY big Black Walnut island unde | 436   | 26      | 18      | 17   | 3        |        | 5.96%      |
| 05/25/16 | Whether you prefer a traditional look | 119   | 9       | 3       | 3    |          |        | 7.56%      |
| 05/24/16 | American Cherry paired with white wil | 296   | 14      | 9       | 8    | 3        |        | 4.73%      |
| 05/23/16 | The Black Walnut bar rail is under wa | 212   | 9       | 5       | 4    | 2        |        | 4.25%      |
| 05/20/16 | We know what we'll be doing this week | 125   | 11      | 5       | 4    | 2        |        | 8.8%       |
| 05/19/16 | Do you need some kitchen inspiration? | 101   | 3       | 1       | 1    |          |        | 2.97%      |
| 05/18/16 | We love when you share pictures of yo | 151   | 5       | 3       | 3    |          |        | 3.31%      |
| 05/17/16 | 'Shake' things up with these stylish  | 115   | 3       | 2       | 2    |          |        | 2.61%      |
| 05/16/16 | It's all in the details! Just a littl | 169   | 5       | 1       | 1    |          |        | 2.96%      |
| 05/13/16 | Friday's are for fun DIY projects! Ch | 136   | 5       | 2       | 2    |          |        | 3.68%      |
| 05/12/16 | It's safe to say we love them all! Wh | 89    | 5       | 2       | 2    |          |        | 5.62%      |
| 05/11/16 | We love how functional this island is | 237   | 11      | 6       | 6    |          |        | 4.64%      |
| 05/10/16 | We've got a room full of driftwood to | 180   | 4       | 2       | 2    |          |        | 2.22%      |
| 05/09/16 | Time to get the paint brushes ready!  | 29    | 3       | 3       | 3    |          |        | 10.34%     |
| 05/06/16 | Kick Mom outta the kitchen this weeke | 112   | 1       | 0       |      |          |        | 0.89%      |
| 05/05/16 | Happy Cinco de Mayo! What's your favo | 167   | 5       | 3       | 2    | 2        |        | 2.99%      |
| 05/04/16 | Need a unique shape for your kitchen? | 155   | 1       | 0       |      |          |        | 0.65%      |
| 05/03/16 | The epitome of timeless: Aged America | 419   | 31      | 22      | 21   | 4        | 1      | 7.4%       |
| 05/02/16 | A new month calls for a makeover! Sta | 98    | 9       | 6       | 6    |          |        | 9.18%      |