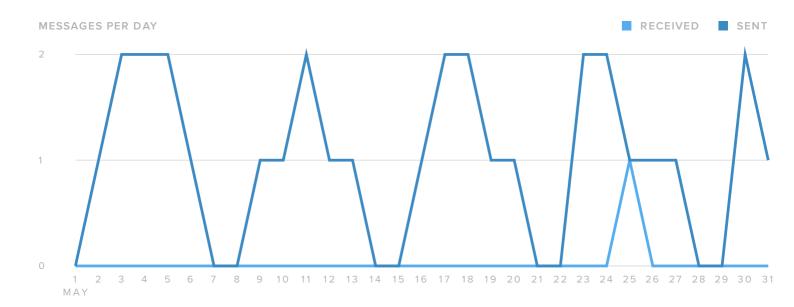

#### **Posts & Conversations**

| SENT/RECEIVED METRICS    | TOTALS |
|--------------------------|--------|
| Tweets sent              | 31     |
| Direct Messages sent     | -      |
| Total Sent               | 31     |
| Mentions received        | 1      |
| Direct Messages received | -      |
| Total Received           | 1      |

The number of messages you sent decreased by

**-11.4**%

since previous month

The number of messages you received decreased by

**~**83.3%