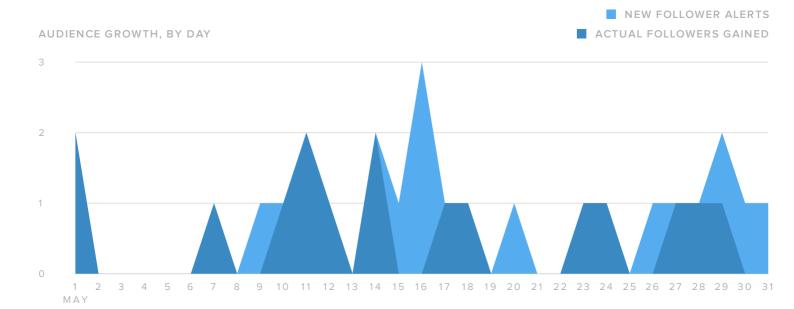

#### **Audience Growth**

TOTAL ENGAGEMENTS

| FOLLOWER METRICS         | TOTALS |
|--------------------------|--------|
| Total Followers          | 482    |
| New Follower alerts      | 24     |
| Actual Followers gained  | 8      |
| People that you followed | _      |

Your new followers increased by

**▲** 33.3%