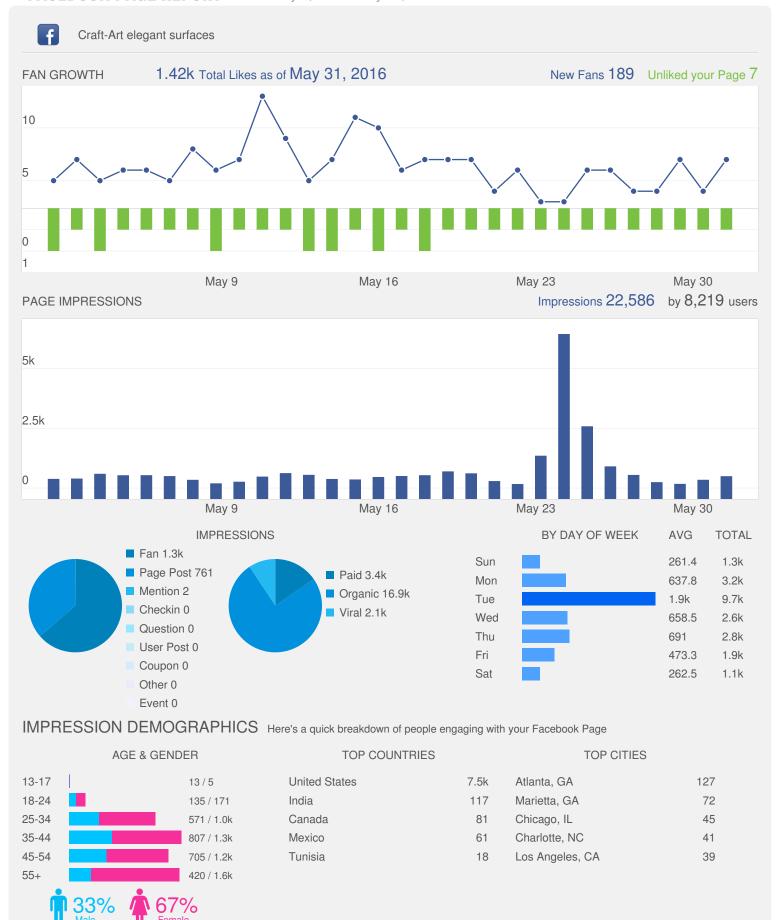

## **GROUP REPORT** from May 1, 2016 - May 31, 2016

@craft\_art

Craft-Art elegant ...

Craft-Art.com

## **FACEBOOK PAGE REPORT**

from May 1, 2016 - May 31, 2016

SHARE TYPE

# YOUR CONTENT a breakdown of the content you post

|                           | AVG   | TOTAL |
|---------------------------|-------|-------|
| Reach                     | 170   | 3.74k |
| People Talking About This | 4.73  | 104   |
| Engagement                | 4.55% | 4.65% |