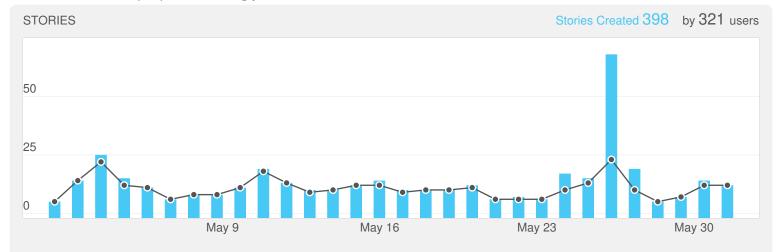

----|-------|----------|
| Social Traffic | 40    |          |
| Twitter Posts  | 5     |          |
| Web Mentions   | 452   | $\sim$   |

Leading Social Traffic Source Others 25 views

#### TOP SOCIAL REFERRERS

- #1 RT @craft\_art: If you need some major #kitchen inspiration, check out our photo gallery! https://t.co/oSRLxvYw3Z Noemipuvy 614 followers · http://www.craft-art.com
- #2 This Reclaimed Beech beauty is ready for sanding! See our other wood species here -> https://t.co/zD1gECsic2. https://t.co/O8mHFcwp9hcraft\_art 482 followers · http://www.craft-art.com
- #3 A REALLY big Black Walnut island under way! https://t.co/zD1gECsic2 https://t.co/fisOK9cxq2 craft\_art 480 followers · http://www.craft-art.com

## **FACEBOOK PAGE REPORT**

from May 1, 2016 - May 31, 2016



SHARE TYPE







# YOUR CONTENT a breakdown of the content you post



|                           | AVG   | TOTAL |
|---------------------------|-------|-------|
| Reach                     | 170   | 3.74k |
| People Talking About This | 4.73  | 104   |
| Engagement                | 4.55% | 4.65% |

#### CONTENT BREAKDOWN A breakdown of how your individual posts performed

| DATE     | POST                                  | REACH | ENGAGED | TALKING | REAC | COMMENTS | SHARES | ENGAGEMENT |
|----------|---------------------------------------|-------|---------|---------|------|----------|--------|------------|
| 05/31/16 | This Reclaimed Beech beauty is ready  | 107   | 4       | 3       | 3    |          |        | 3.74%      |
| 05/30/16 | Have a great Memorial Day but let us  | 222   | 9       |