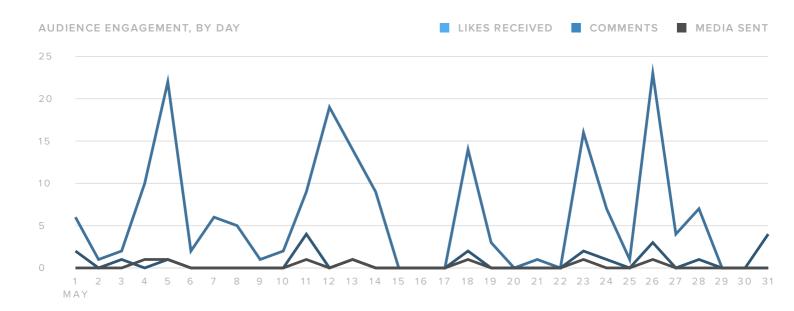

#### **Audience Engagement**

| ENGAGEMENT METRICS       | TOTALS |
|--------------------------|--------|
| Likes Received           | 184    |
| Comments Received        | 22     |
| Total Engagements        | 206    |
| Engagements per Follower | 0.4    |
| Engagements per Media    | 29.4   |

The number of engagements decreased by

**▼84.4**%

since previous month

The number of engagements per media decreased by

**-73.3%** 