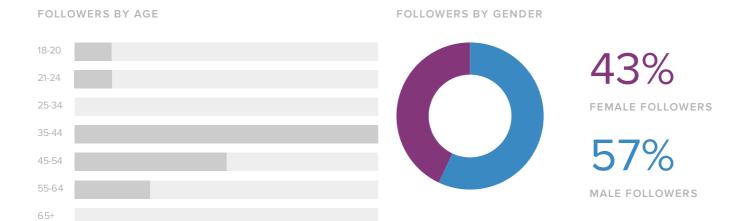

#### **Audience Demographics**

Men between ages of 35-44 appear to be the leading force among your recent followers.