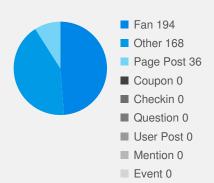

## **GROUP STATS** across all Twitter and Facebook accounts

| Incoming Messages     | 399 | $\sim$      |
|-----------------------|-----|-------------|
| Sent Messages         | 53  | \\\\        |
| New Twitter Followers | 24  | <b>✓</b> ✓✓ |
| New Facebook Fans     | 189 |             |

400 INTERACTIONS

BY 322 UNIQUE USERS MM

37,004 POTENTIAL REACH