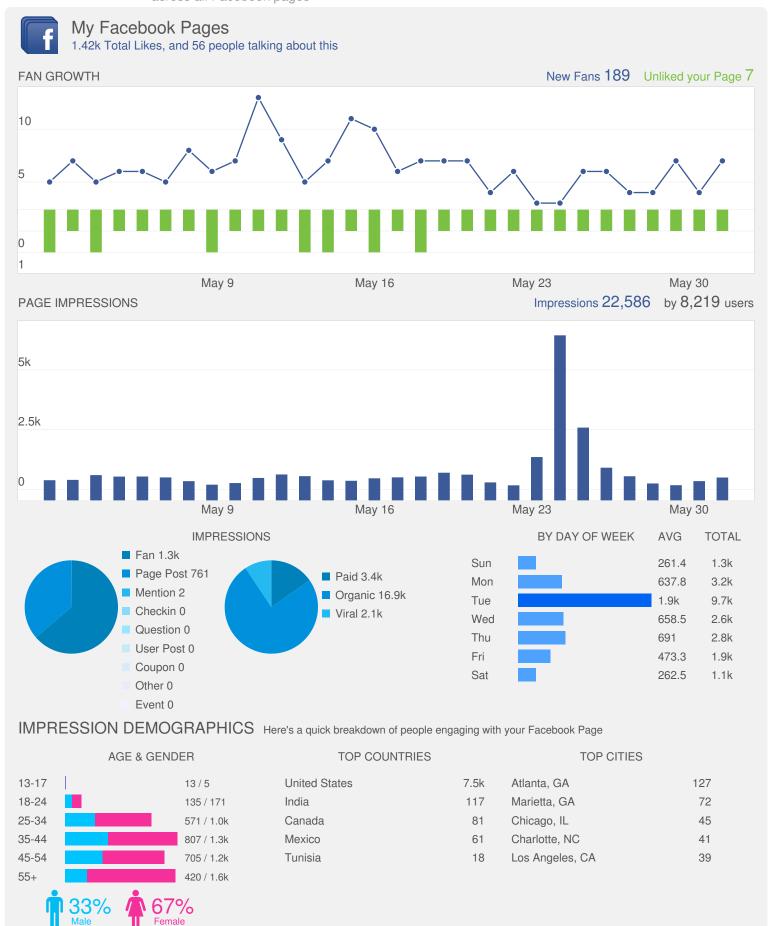

## **FACEBOOK PAGE REPORT**

from May 1, 2016 - May 31, 2016

SHARE TYPE

# YOUR CONTENT a breakdown of the content you post

|                           | AVG   | TOTAL |
|---------------------------|-------|-------|
| Reach                     | 170   | 3.74k |
| People Talking About This | 4.73  | 104   |
| Engagement                | 4.55% | 4.65% |