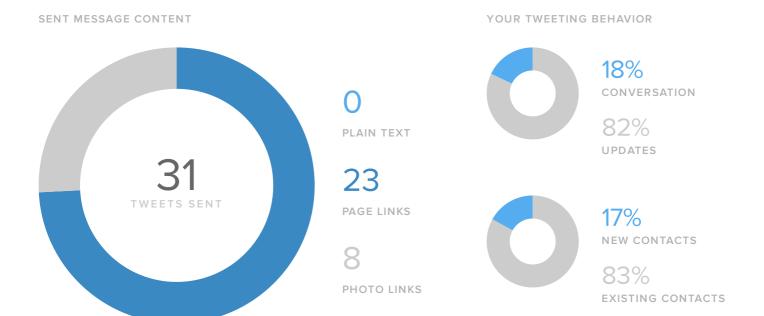

| FOLLOWER METRICS         | TOTALS |
|--------------------------|--------|
| Total Followers          | 482    |
| New Follower alerts      | 24     |
| Actual Followers gained  | 8      |
| People that you followed | _      |

Your new followers increased by

**▲** 33.3%



#### **Posts & Conversations**



| SENT/RECEIVED METRICS    | TOTALS |
|--------------------------|--------|
| Tweets sent              | 31     |
| Direct Messages sent     | -      |
| Total Sent               | 31     |
| Mentions received        | 1      |
| Direct Messages received | -      |
| Total Received           | 1      |

The number of messages you sent decreased by

**-11.4**%

since previous month

The number of messages you received decreased by

**~**83.3%



#### Your Content & Engagement Habits





#### **Audience Engagement**



| ENGAGEMENT METRICS     | TOTALS |
|------------------------|--------|
| Replies                | -      |
| Retweets               | 1      |
| Retweets with Comments | -      |
| Likes                  | 10     |

The number of engagements decreased by

**~** 61.5%

since previous month

| Engagements per Follower   | _     |
|----------------------------|-------|
| Impressions per Follower   | 19.9  |
| Engagements per Tweet      | 0.5   |
| Impressions per Tweet      | 309.0 |
| Engagements per Impression | 0.2%  |

The number of impressions per Tweet increased by

**22.9%** 



#### **Audience Demographics**



Men between ages of 35-44 appear to be the leading force among your recent followers.



#### Twitter Stats by Profile

| Twitter Profile |