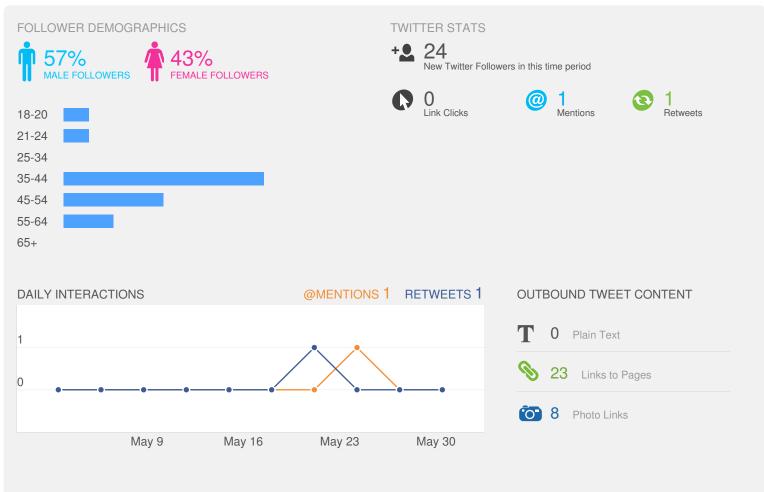

## TWITTER STATS across all Twitter accounts

#### **Audience Demographics**

Men between ages of 35-44 appear to be the leading force among your recent followers.