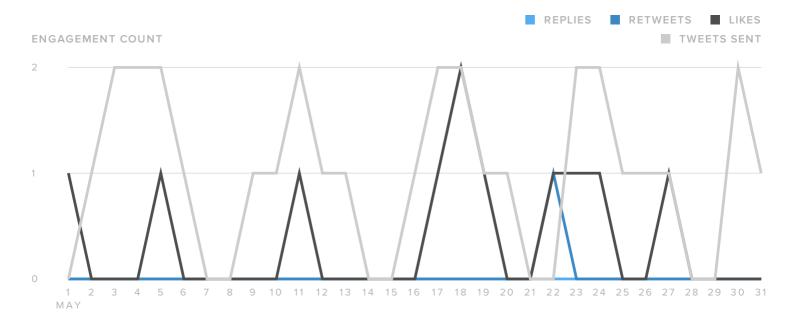

#### Your Content & Engagement Habits

#### **Audience Engagement**

| ENGAGEMENT METRICS     | TOTALS |
|------------------------|--------|
| Replies                | -      |
| Retweets               | 1      |
| Retweets with Comments | -      |
| Likes                  | 10     |

The number of engagements decreased by

**~** 61.5%

since previous month

| Engagements per Follower   | _     |
|----------------------------|-------|
| Impressions per Follower   | 19.9  |
| Engagements per Tweet      | 0.5   |
| Impressions per Tweet      | 309.0 |
| Engagements per Impression | 0.2%  |