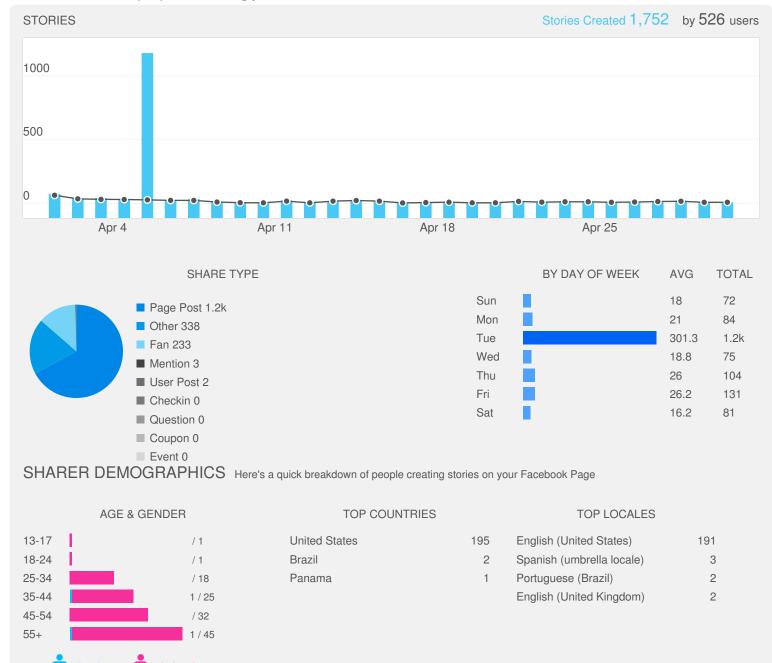

## **FACEBOOK PAGE REPORT**

45-54

55+

214 / 12.0k

239 / 12.8k

Singapore

from April 1, 2016 - April 30, 2016

Dallas, TX