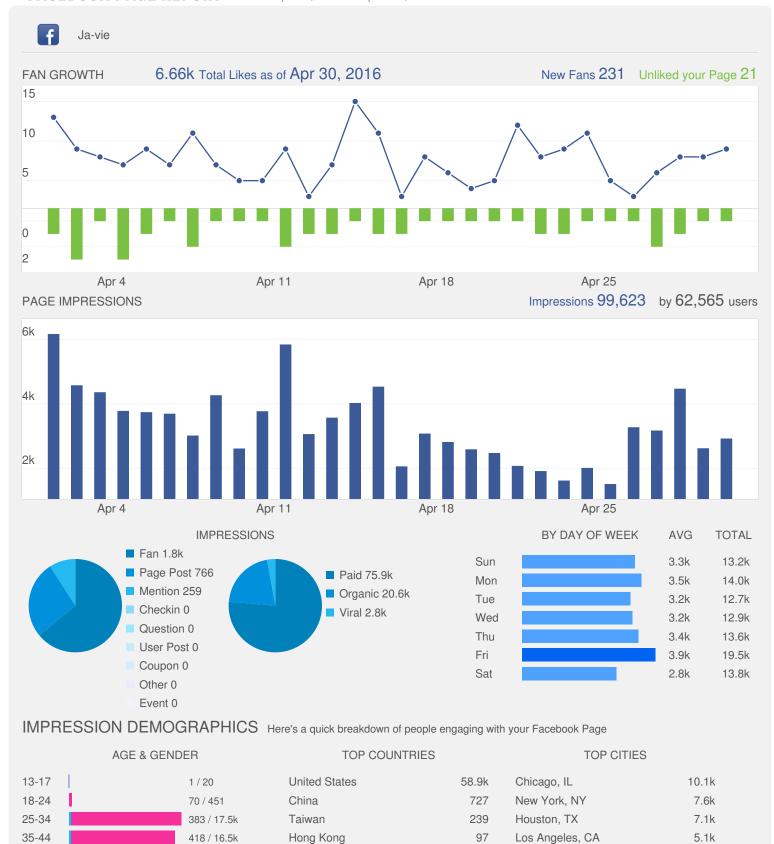

## **FACEBOOK PAGE REPORT**

45-54

55+

214 / 12.0k

239 / 12.8k

Singapore

from April 1, 2016 - April 30, 2016

Dallas, TX