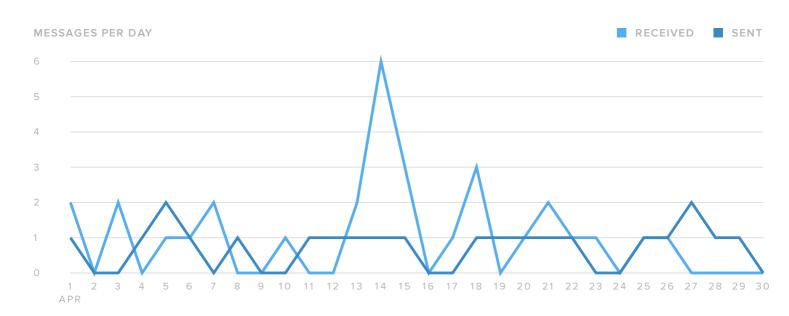

#### **Posts & Conversations**

| SENT/RECEIVED METRICS | TOTALS |
|-----------------------|--------|
| Tweets sent           | 22     |
| Direct Messages sent  | -      |
| Total Sent            | 22     |

# The number of messages you sent decreased by

since previous month

| Mentions received        | 31 |
|--------------------------|----|
| Direct Messages received | _  |
| Total Received           | 31 |

The number of messages you received increased by

since previous month