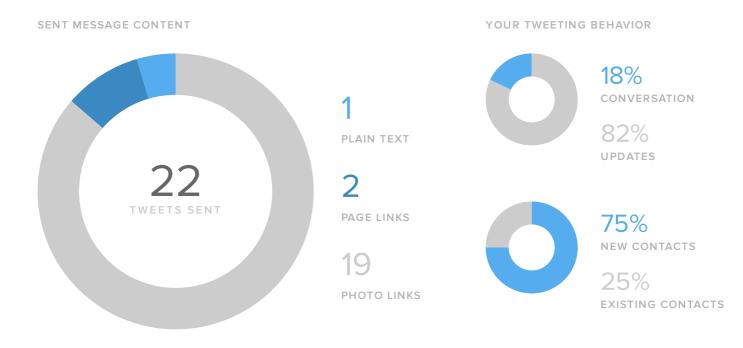

#### **Posts & Conversations**

| SENT/RECEIVED METRICS | TOTALS |
|-----------------------|--------|
| Tweets sent           | 22     |
| Direct Messages sent  | -      |
| Total Sent            | 22     |