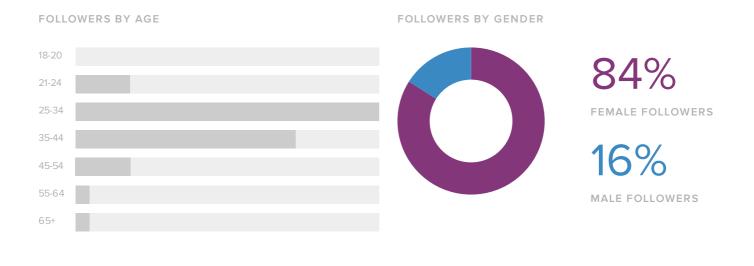

### **Audience Demographics**

Women between ages of 25-34 appear to be the leading force among your recent followers.