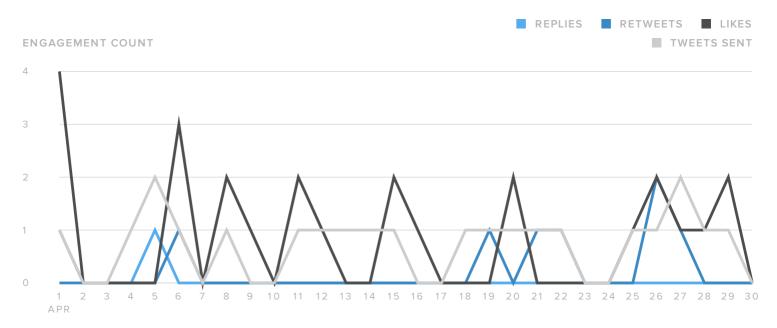

### Your Content & Engagement Habits

#### **Audience Engagement**

| ENGAGEMENT METRICS     | TOTALS |
|------------------------|--------|
| Replies                | 2      |
| Retweets               | 7      |
| Retweets with Comments | -      |
| Likes                  | 24     |

| Engagements per Follower   | 0.1   |
|----------------------------|-------|
| Impressions per Follower   | 11.2  |
| Engagements per Tweet      | 2.8   |
| Impressions per Tweet      | 230.6 |
| Engagements per Impression | 1.2%  |

The number of engagements increased by

**▲**32.6%

since previous month

The number of impressions per Tweet increased by

**~75.8%** 

since previous month