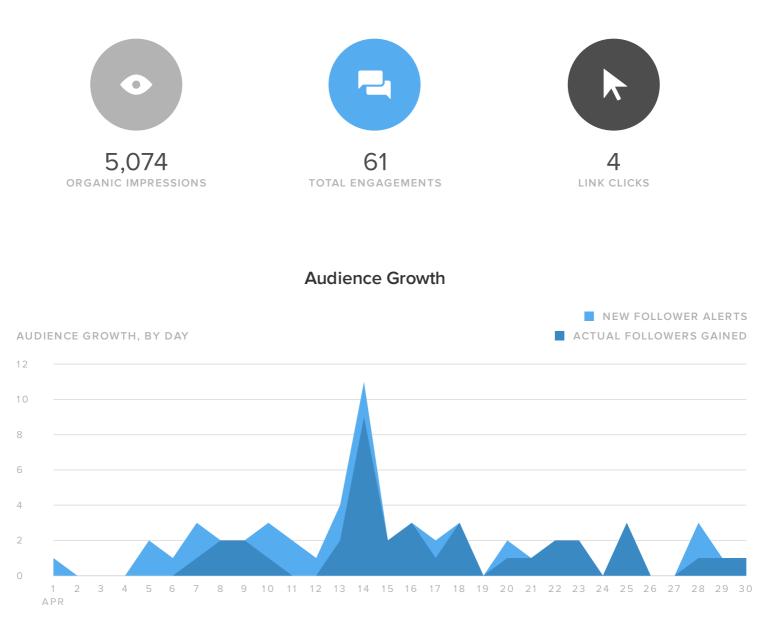

### **Twitter Activity Overview**

| FOLLOWER METRICS         | TOTALS |
|--------------------------|--------|
| Total Followers          | 452    |
| New Follower alerts      | 46     |
| Actual Followers gained  | 31     |
| People that you followed | 1      |

Your new followers increased by

### Twitter Stats by Profile

| Twitter Profile | Total<br>Followers | Follower<br>Increase | Impressions | Impressions per<br>Follower | Engagements | Engagements per<br>Follower | Retweets | Clicks |
|-----------------|--------------------|----------------------|-------------|-----------------------------|-------------|-----------------------------|----------|--------|
| @javieflats     | 452                | 7.4%                 | 5,074       | 11.23                       | 61          | 0.13                        | 7        | 4      |