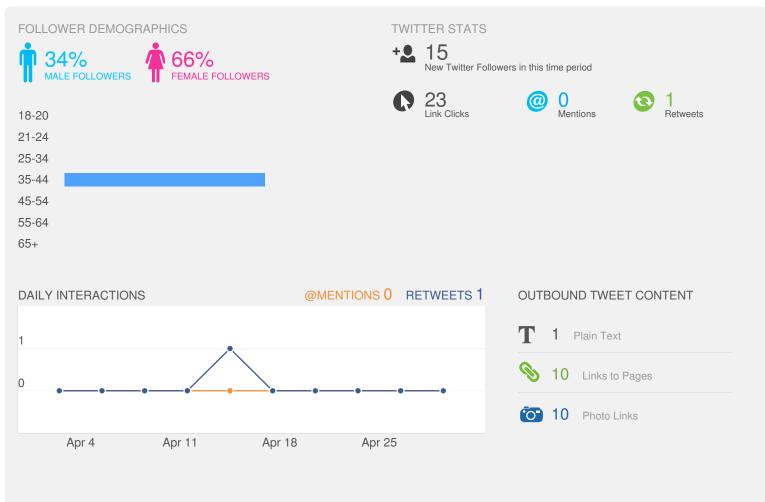

## **GROUP REPORT** from April 1, 2016 - April 30, 2016



@HeirloomWood



Heirloom Countertops

## **GROUP STATS** across all Twitter and Facebook accounts

| Incoming Messages     | 1,576 | $\sim$   |
|-----------------------|-------|----------|
| Sent Messages         | 42    | $\sim$   |
| New Twitter Followers | 15    | <b>\</b> |
| New Facebook Fans     | 1,074 |          |

1,577 INTERACTIONS WWW BY 1,473 UNIQUE USERS WWW 45,345 POTENTIAL REACH

## TWITTER STATS across all Twitter accounts



## FACEBOOK STATS across all Facebook pages





## **FACEBOOK PAGE REPORT**

from April 1, 2016 - April 30, 2016







SHARER DEMOGRAPHICS Here's a quick breakdown of people creating stories on your Facebook Page

|       | AGE & G | ENDER    | TOP COUNTRI   | ES   | TOP LOCALES               |      |
|-------|---------|----------|---------------|------|---------------------------|------|
| 13-17 |         | / 1      | United States | 1.4k | English (United States)   | 1.3k |
| 18-24 |         | / 1      | Puerto Rico   | 1    | Spanish (umbrella locale) | 11   |
| 25-34 |         | 34 / 251 | France        | 1    | Arabic (umbrella locale)  | 2    |
| 35-44 |         | 31 / 393 | China         | 1    | French (France)           | 1    |
| 45-54 |         | 31 / 324 | Iraq          | 1