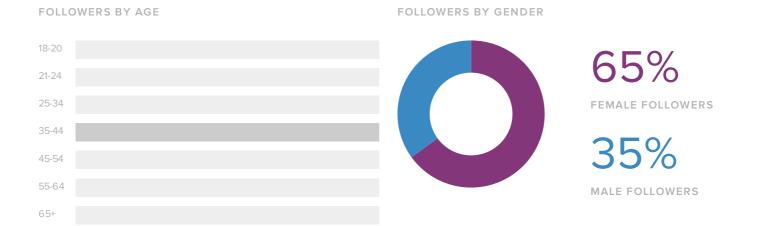

## **Audience Demographics**

Women between ages of 35-44 appear to be the leading force among your recent followers.