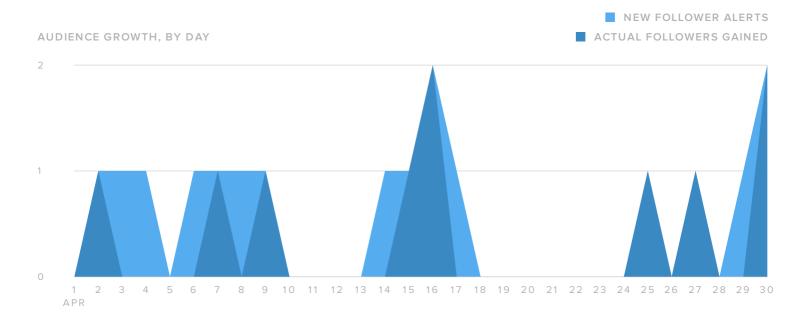

#### **Audience Growth**

| FOLLOWER METRICS         | TOTALS | Your new followers increased by |
|--------------------------|--------|---------------------------------|
| Total Followers          | 58     |                                 |
| New Follower alerts      | 15     | since previous month            |
| Actual Followers gained  | -3     |                                 |
| People that you followed | _      |                                 |