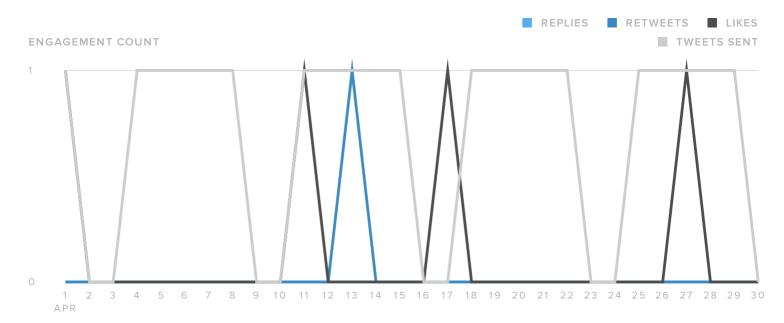

#### **Twitter Activity Overview**

#### Posts & Conversations

| SENT/RECEIVED METRICS    | TOTALS |
|--------------------------|--------|
| Tweets sent              | 21     |
| Direct Messages sent     | _      |
| Total Sent               | 21     |
|                          |        |
| Mentions received        | _      |
| Direct Messages received | _      |
| Total Received           | _      |

#### **Audience Engagement**

| ENGAGEMENT METRICS     | TOTALS |
|------------------------|--------|
| Replies                | _      |
| Retweets               | 1      |
| Retweets with Comments | _      |
| Likes                  | 3      |

The number of engagements increased by

since previous month

| Engagements per Follower   | 0.1  |
|----------------------------|------|
| Impressions per Follower   | 18.6 |
| Engagements per Tweet      | 0.2  |
| Impressions per Tweet      | 51.5 |
| Engagements per Impression | 0.5% |