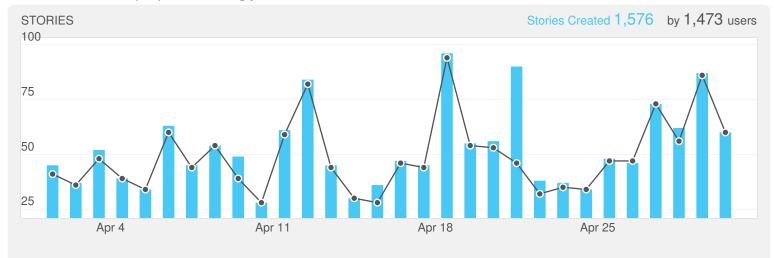

## **GROUP REPORT** from April 1, 2016 - April 30, 2016



@HeirloomWood



Heirloom Countertops

## **GROUP STATS** across all Twitter and Facebook accounts

| Incoming Messages     | 1,576 | $\sim$   |
|-----------------------|-------|----------|
| Sent Messages         | 42    | $\sim$   |
| New Twitter Followers | 15    | <b>\</b> |
| New Facebook Fans     | 1,074 |          |

1,577 INTERACTIONS WWW BY 1,473 UNIQUE USERS WWW 45,345 POTENTIAL REACH

## TWITTER STATS across all Twitter accounts



## FACEBOOK STATS across all Facebook pages





## **FACEBOOK PAGE REPORT**

from April 1, 2016 - April 30, 2016







SHARER DEMOGRAPHICS Here's a quick breakdown of people creating stories on your Facebook Page

|       | AGE & G | ENDER    | TOP COUNTRI   | ES   | TOP LOCALES               |      |
|-------|---------|----------|---------------|------|---------------------------|------|
| 13-17 |         | / 1      | United States | 1.4k | English (United States)   | 1.3k |
| 18-24 |         | / 1      | Puerto Rico   | 1    | Spanish (umbrella locale) | 11   |
| 25-34 |         | 34 / 251 | France        | 1    | Arabic (umbrella locale)  | 2    |
| 35-44 |         | 31 / 393 | China         | 1    | French (France)           | 1    |
| 45-54 |         | 31 / 324 | Iraq          | 1    | Chinese (China)           | 1    |
| 55+   |         | 10 / 229 |               |      |