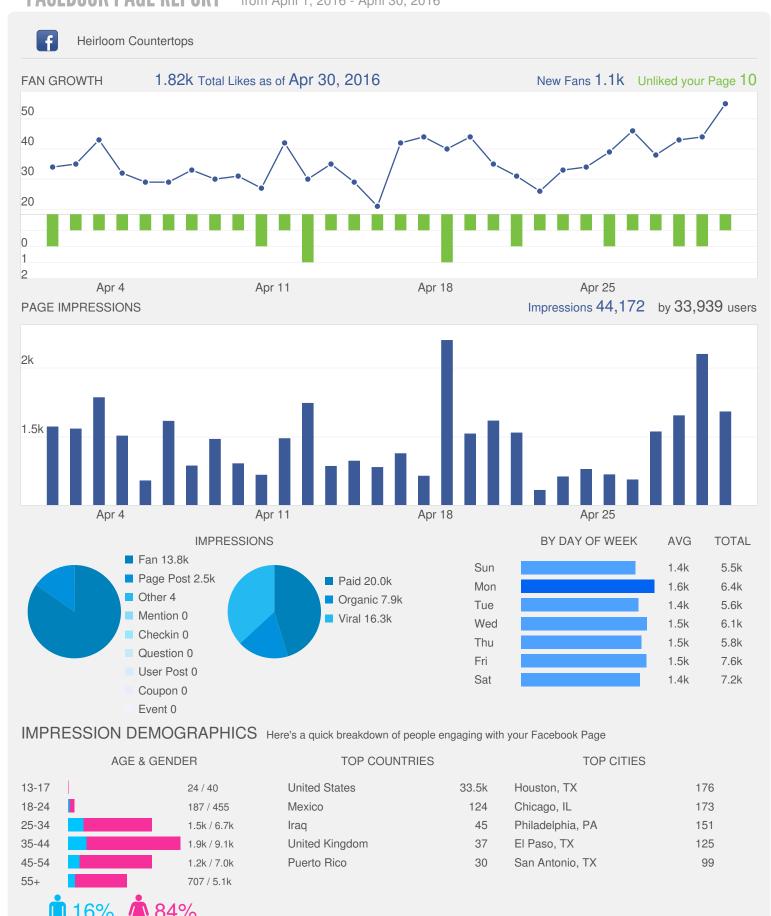

## **FACEBOOK PAGE REPORT**

from April 1, 2016 - April 30, 2016

SHARER DEMOGRAPHICS Here's a quick breakdown of people creating stories on your Facebook Page

|       | AGE & G | ENDER    | TOP COUNTRI   | ES   | TOP LOCALES               |      |
|-------|---------|----------|---------------|------|---------------------------|------|
| 13-17 |         | / 1      | United States | 1.4k | English (United States)   | 1.3k |
| 18-24 |         | / 1      | Puerto Rico   | 1    | Spanish (umbrella locale) | 11   |
| 25-34 |         | 34 / 251 | France        | 1    | Arabic (umbrella locale)  | 2    |
| 35-44 |         | 31 / 393 | China         | 1    | French (France)           | 1    |
| 45-54 |         | 31 / 324 | Iraq          | 1    | Chinese (China)           | 1    |
| 55+   |         | 10 / 229 |               |      |                           |      |
|       |         |          |               |      |                           |      |