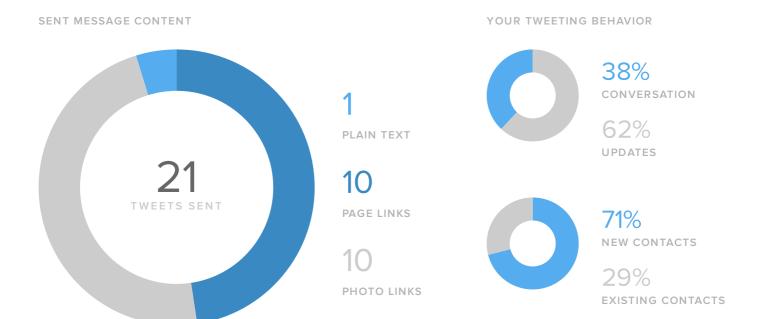

#### Posts & Conversations

| SENT/RECEIVED METRICS    | TOTALS |
|--------------------------|--------|
| Tweets sent              | 21     |
| Direct Messages sent     | _      |
| Total Sent               | 21     |
|                          |        |
| Mentions received        | _      |
| Direct Messages received | _      |
| Total Received           | _      |