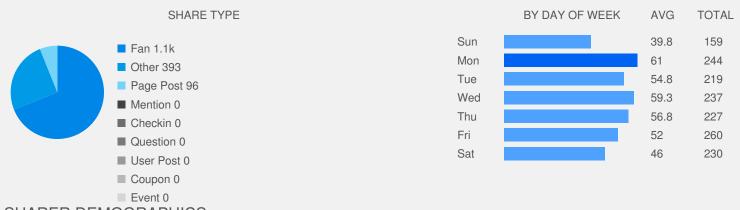

## **FACEBOOK PAGE REPORT**

from April 1, 2016 - April 30, 2016

SHARER DEMOGRAPHICS Here's a quick breakdown of people creating stories on your Facebook Page

|       | AGE & G | ENDER    | TOP COUNTRI   | ES   | TOP LOCALES               |      |
|-------|---------|----------|---------------|------|---------------------------|------|
| 13-17 |         | / 1      | United States | 1.4k | English (United States)   | 1.3k |
| 18-24 |         | / 1      | Puerto Rico   | 1    | Spanish (umbrella locale) | 11   |
| 25-34 |         | 34 / 251 | France        | 1    | Arabic (umbrella locale)  | 2    |
| 35-44 |         | 31 / 393 | China         | 1    | French (France)           | 1    |
| 45-54 |         | 31 / 324 | Iraq          | 1    | Chinese (China)           | 1    |
| 55+   |         | 10 / 229 |               |      |                           |      |
|       |         |          |               |      |                           |      |

# YOUR CONTENT a breakdown of the content you post

|                           | AVG    | TOTAL |
|---------------------------|--------|-------|
| Reach                     | 247.85 | 4.96k |
| People Talking About This | 17.95  | 359   |
| Engagement                | 6.84%  | 8.94% |

#### CONTENT BREAKDOWN A breakdown of how your individual posts performed

| DATE     | POST                                  | REACH | ENGAGED | TALKING | REAC | COMMENTS | SHARES | ENGAGEMENT |
|----------|---------------------------------------|-------|---------|---------|------|----------|--------|------------|
| 04/29/16 | Have an a-MAY-zing weekend!           | 408   | 50      | 44      | 43   |          | 4      | 12.25%     |
| 04/28/16 | Don't forget this MAJOR spring cleani | 14    | 0       | 0       |      |          |        | %          |
| 04/27/16 | Springtime inspiration from one of ou | 309   | 46      | 41      | 41   |          | 1      | 14.89%     |
| 04/26/16 | Does Mom love to spend her free time  | 64    | 0       | 0       |      |          |        | %          |
| 04/25/16 | Springtime inspiration from our frien |       |         |         |      |          |        | %          |
| 04/22/16 | Happy Earth Day!                      | 89    | 4       | 2       | 2    |          |        | 4.49%      |
| 04/21/16 | Put your backsplash to work with thes | 129   | 5       | 5       | 4    |          | 1      | 3.88%      |
| 04/20/16 | A prep table has so many uses (food p | 287   | 26      | 22      | 22   |          | 4      | 9.06%      |
| 04/19/16 | Spring calls for a pop of color - or  | 111   | 6       | 5       | 5    |          | 2      | 5.41%      |
| 04/18/16 | Happy Monday! This is the stuff Monda | 743   | 65      | 59      | 57   |          | 5      | 8.75%      |
| 04/15/16 | Cheers to Friday!                     | 239   | 13      | 9       | 8    |          | 1      | 5.44%      |
| 04/14/16 | Combine two different species of wood | 57    | 5       | 3       | 3    |          | 1      | 8.77%      |
| 04/13/16 | Who needs some gorgeous Mother's Day  | 77    | 0       | 0       |      |          |        | %          |
| 04/12/16 | Thought you couldn't have a wood coun | 719   | 81      | 58      | 53   | 5        | 8      | 11.27%     |
| 04/11/16 | It's Monday & the perfect time for a  | 413   | 26      | 23      | 19   |          | 7      | 6.3%       |
| 04/08/16 | Wishing you all a weekend as beautifu | 373   | 34      | 28      | 27   |          | 4      | 9.12%      |
| 04/07/16 | Spring is the perfect time to bring d | 128   | 10      | 9       | 8    |          | 2      | 7.81%      |
| 04/06/16 | Springtime beauty! Potted herbs not o | 422   | 49      | 37      | 34   | 3        | 4      | 11.61%     |
| 04/05/16 | Refresh your backsplash with these id | 133   | 7       | 4       | 4    |          | 1      | 5.26%      |
| 04/04/16 | Wood works just as well in the bathro | 144   | 12      | 7       | 7    |          | 2      | 8.33%      |
| 04/01/16 | Make your kitchen & home bloom this s | 98    | 4       | 3       | 3    |          |        | 4.08%      |