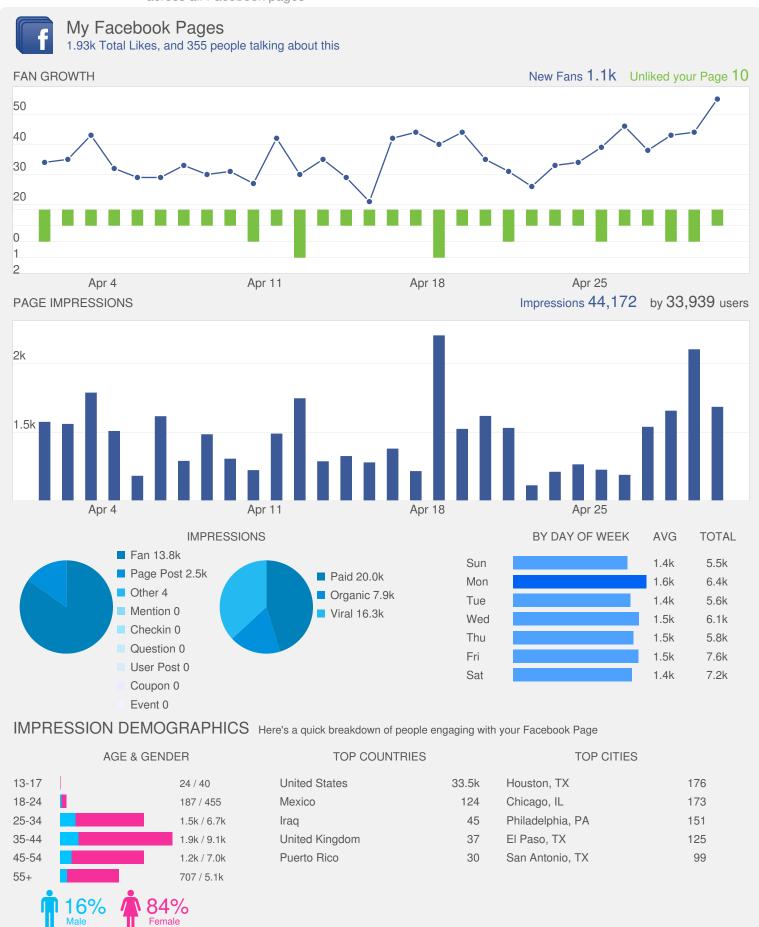

## **GROUP REPORT** from April 1, 2016 - April 30, 2016



@HeirloomWood



Heirloom Countertops

## **GROUP STATS** across all Twitter and Facebook accounts

| Incoming Messages     | 1,576 | $\sim$   |
|-----------------------|-------|----------|
| Sent Messages         | 42    | $\sim$   |
| New Twitter Followers | 15    | <b>\</b> |
| New Facebook Fans     | 1,074 |          |

1,577 INTERACTIONS WWW BY 1,473 UNIQUE USERS WWW 45,345 POTENTIAL REACH

## TWITTER STATS across all Twitter accounts



## FACEBOOK STATS across all Facebook pages





## **FACEBOOK PAGE REPORT**

from April 1, 2016 - April 30, 2016







SHARER DEMOGRAPHICS Here's a quick breakdown of people creating stories on your Facebook Page

|       | AGE & G | ENDER    | TOP COUNTRI   | ES   | TOP LOCALES               |      |
|-------|---------|----------|---------------|------|---------------------------|------|
| 13-17 |         | / 1      | United States | 1.4k | English (United States)   | 1.3k |
| 18-24 |         | / 1      | Puerto Rico   | 1    | Spanish (umbrella locale) | 11   |
| 25-34 |         | 34 / 251 | France        | 1    | Arabic (umbrella locale)  | 2    |
| 35-44 |         | 31 / 393 | China         | 1    | French (France)           | 1    |
| 45-54 |         | 31 / 324 | Iraq          | 1    | Chinese (China)           | 1    |
| 55+