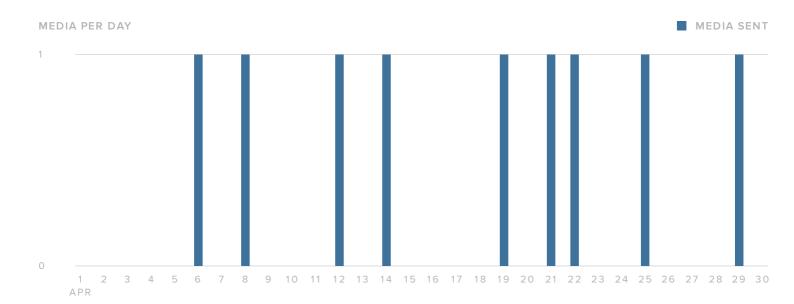

#### **Publishing Behavior**

| PUBLISHING METRICS | TOTALS |
|--------------------|--------|
| Photos             | 9      |
| Videos             | -      |
| Total Media        | 9      |

The number of media you sent increased by