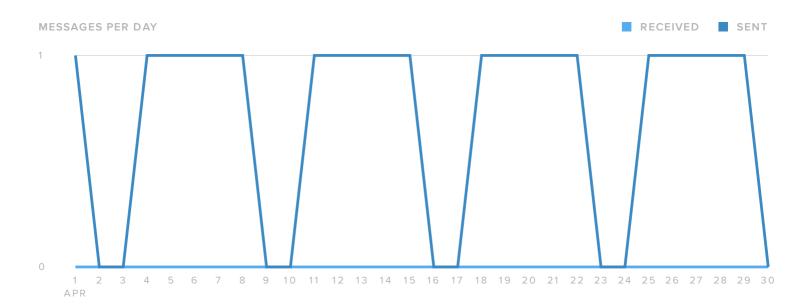

#### Posts & Conversations

| SENT/RECEIVED METRICS    | TOTALS |
|--------------------------|--------|
| Tweets sent              | 21     |
| Direct Messages sent     | _      |
| Total Sent               | 21     |
|                          |        |
| Mentions received        | _      |
| Direct Messages received | _      |
| Total Received           | _      |

The number of messages you sent decreased by

**-19.2**%

since previous month

The number of messages you received decreased by

**-100.0%** 

since previous month