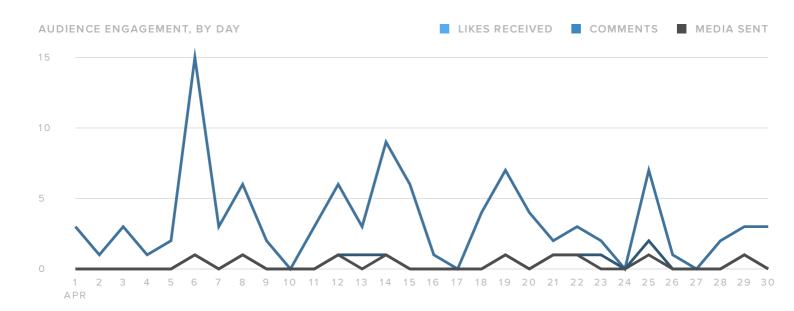

#### **Audience Engagement**

TOTALS

| Likes Received           | 102  |
|--------------------------|------|
| Comments Received        | 12   |
| Total Engagements        | 114  |
|                          |      |
| Engagements per Follower | 2.3  |
| Engagements per Media    | 12.7 |

The number of engagements increased by

**442.9**%

since previous month

The number of engagements per media increased by

**~** 261.9%

since previous month

**ENGAGEMENT METRICS** 