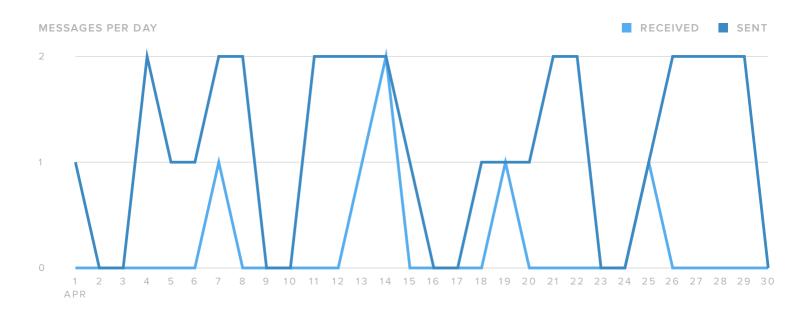

#### **Posts & Conversations**

| SENT/RECEIVED METRICS    | TOTALS |
|--------------------------|--------|
| Tweets sent              | 34     |
| Direct Messages sent     | _      |
| Total Sent               | 34     |
|                          |        |
| Mentions received        | 6      |
| Direct Messages received | _      |
| Total Received           | 6      |

The number of messages you sent increased by

**25.9**%

since previous month

The number of messages you received increased by

**100.0%** 