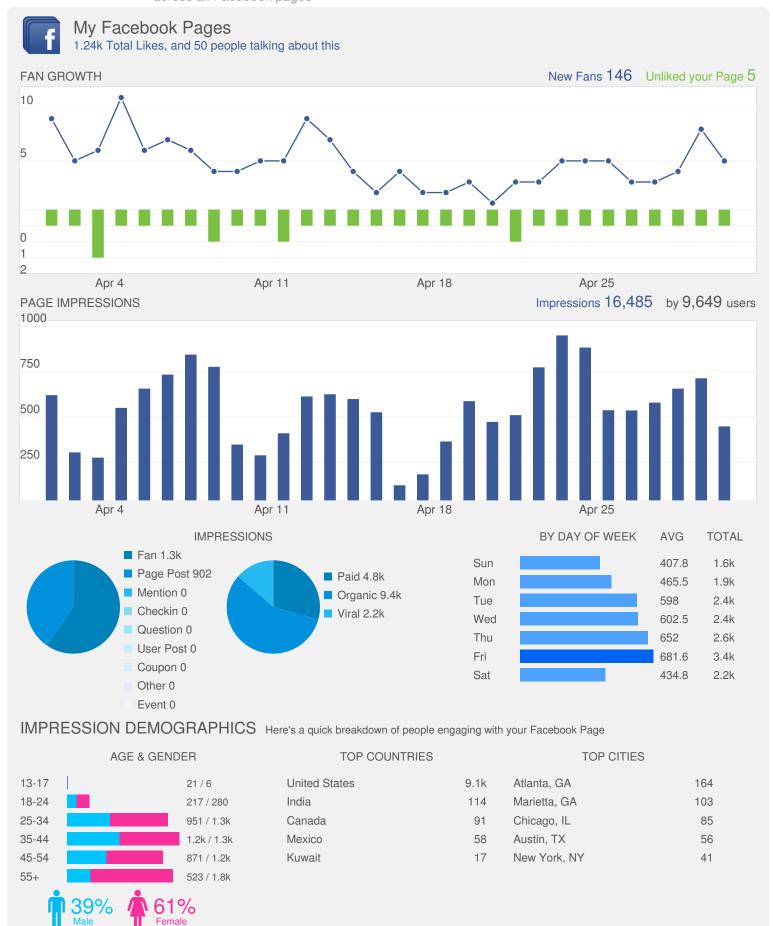

# GROUP STATS across all Twitter and Facebook accounts

| Incoming Messages     | 350 | ~        |
|-----------------------|-----|----------|
| Sent Messages         | 56  | $\sim$   |
| New Twitter Followers | 34  | <b>\</b> |
| New Facebook Fans     | 146 | 4        |