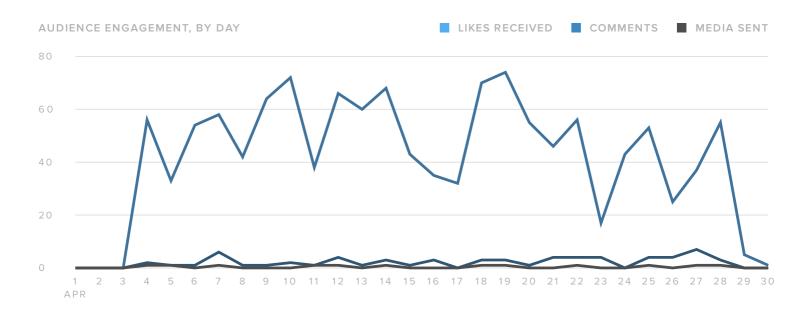

#### **Audience Engagement**

| Total Engagements  | 1,322  |
|--------------------|--------|
| Comments Received  | 64     |
| Likes Received     | 1,258  |
| ENGAGEMENT METRICS | TOTALS |

The number of engagements increased by

**2**,442.3%

since previous month

| Engagements per Follower | 2.4   |
|--------------------------|-------|
| Engagements per Media    | 110.2 |

The number of engagements per media increased by

**▲** 1,171.2%