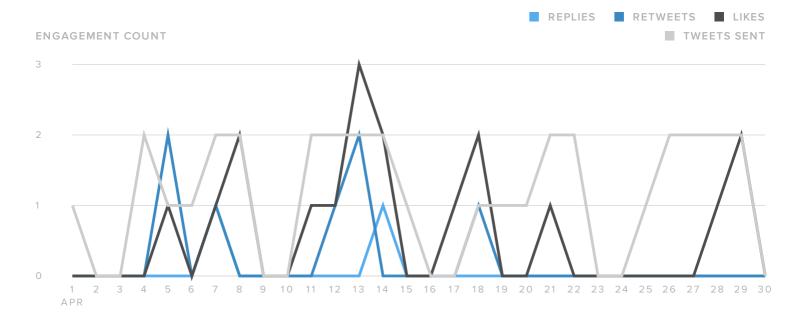

#### **Audience Engagement**

| ENGAGEMENT METRICS     | TOTALS |
|------------------------|--------|
| Replies                | 2      |
| Retweets               | 7      |
| Retweets with Comments | 1      |
| Likes                  | 18     |

The number of engagements increased by

**105.3**%

since previous month

| Engagements per Follower   | 0.1   |
|----------------------------|-------|
| Impressions per Follower   | 16.3  |
| Engagements per Tweet      | 1.1   |
| Impressions per Tweet      | 225.6 |
| Engagements per Impression | 0.5%  |