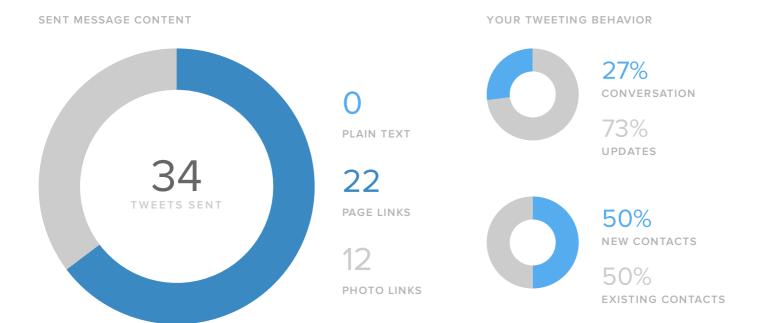

#### **Posts & Conversations**

| SENT/RECEIVED METRICS    | TOTALS |
|--------------------------|--------|
| Tweets sent              | 34     |
| Direct Messages sent     | _      |
| Total Sent               | 34     |
|                          |        |
| Mentions received        | 6      |
| Direct Messages received | _      |
| Total Received           | 6      |