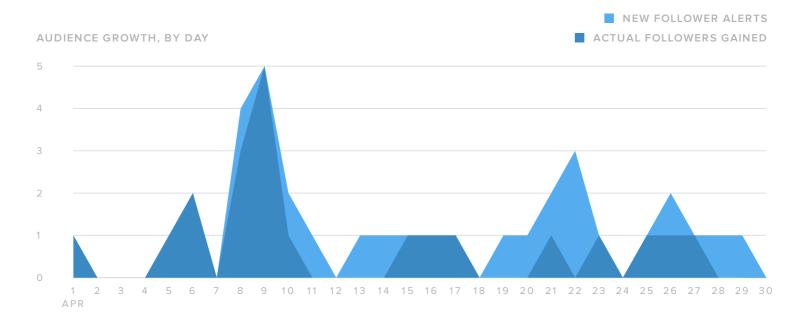

#### **Audience Growth**

| FOLLOWER METRICS         | TOTALS | Your new followers increased by |
|--------------------------|--------|---------------------------------|
| Total Followers          | 547    |                                 |
| Followers Gained         | 335    | since previous month            |
| People that you Followed | _      |                                 |

#### **Audience Growth**

| FOLLOWER METRICS         | TOTALS |
|--------------------------|--------|
| Total Followers          | 472    |
| New Follower alerts      | 34     |
| Actual Followers gained  | 5      |
| People that you followed | _      |

Your new followers increased by

**▲** 150.0%