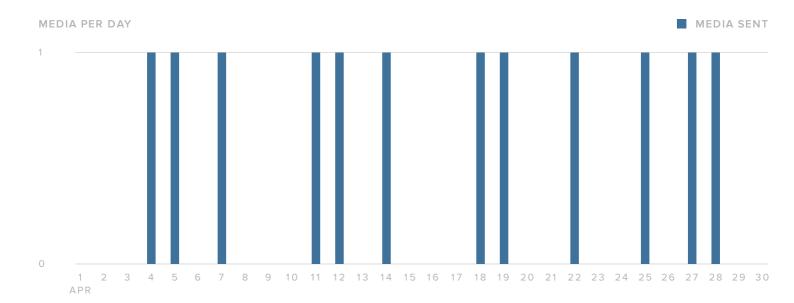

#### **Publishing Behavior**

| PUBLISHING METRICS | TOTALS |
|--------------------|--------|
| Photos             | 12     |
| Videos             | -      |
| Total Media        | 12     |

The number of media you sent increased by

**100.0**%