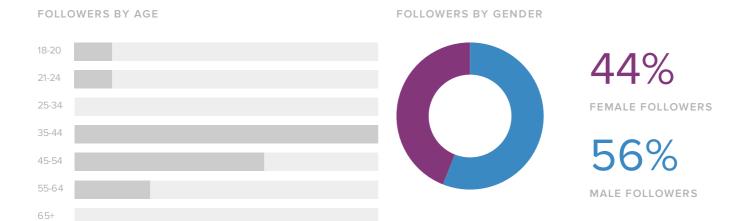

#### **Audience Demographics**

Men between ages of 35-44 appear to be the leading force among your recent followers.