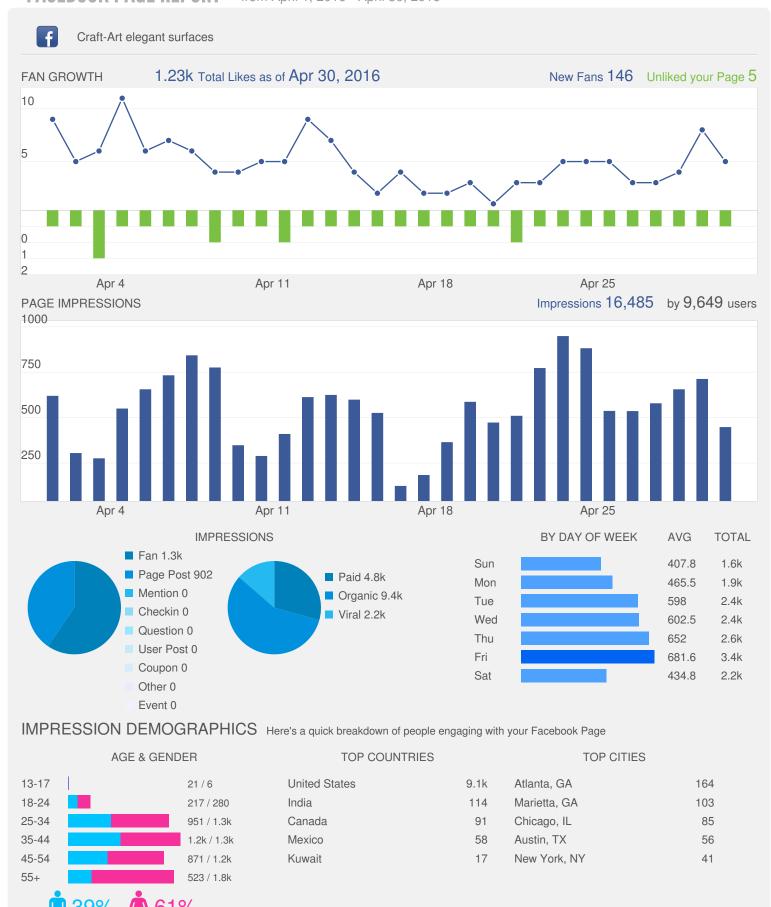

| Twitter Posts  | 10    |          |
| Web Mentions   | 403   |          |

Leading Social Traffic Source Facebook 25 views

#### TOP SOCIAL REFERRERS

#1 RT @craft\_art: A wood countertop or island can be as traditional or as modern as your heart desires! https://t.co/zD1gECsic2 https://t.co/

SENDesignGroup 632 followers · http://www.craft-art.com

- #2 A wooden prep table not only looks gorgeous, but adds functionality to any #kitchen! https://t.co/zD1gECsic2 https://t.co/HgxFPg9NxW craft\_art 479 followers · http://www.craft-art.com
- #3 A wooden prep table not only looks gorgeous, but adds functionality to any kitchen! https://t.co/zD1gECsic2 https://t.co/BXCljRQOpr craft\_art 479 followers · http://www.craft-art.com

## **FACEBOOK PAGE REPORT**

from April 1, 2016 - April 30, 2016



# **SHARING** how people are sharing your content

SHARE TYPE







# YOUR CONTENT a breakdown of the content you post



|                           | AVG    | TOTAL |
|---------------------------|--------|-------|
| Reach                     | 240.14 | 5.04k |
| People Talking About This | 6.57   | 138   |
| Engagement                | 3.92%  | 3.85% |

#### CONTENT BREAKDOWN A breakdown of how your individual posts performed

| DATE     | POST                                  | REACH | ENGAGED | TALKING | REAC | COMMENTS | SHARES | ENGAGEMENT |
|----------|---------------------------------------|-------|---------|---------|------|----------|--------|------------|
| 04/29/16 | We're selling a Black Walnut End Grai | 300   | 17      | 8       | 7    |          | 2      | 5.67%      |
|