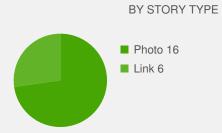

#### **Publishing Behavior**

| PUBLISHING METRICS | TOTALS |
|--------------------|--------|
| Photos             | 12     |
| Videos             | -      |
| Total Media        | 12     |

The number of media you sent increased by