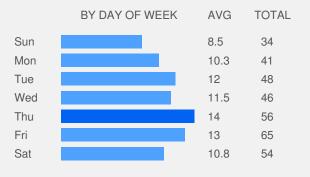

# YOUR CONTENT a breakdown of the content you post

|                           | AVG    | TOTAL |
|---------------------------|--------|-------|
| Reach                     | 240.14 | 5.04k |
| People Talking About This | 6.57   | 138   |
| Engagement                | 3.92%  | 3.85% |