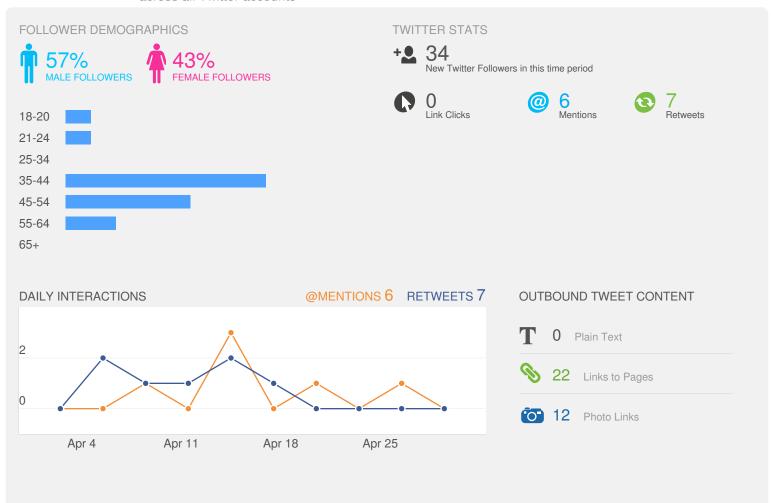

# TWITTER STATS across all Twitter accounts

#### **Audience Demographics**

Men between ages of 35-44 appear to be the leading force among your recent followers.