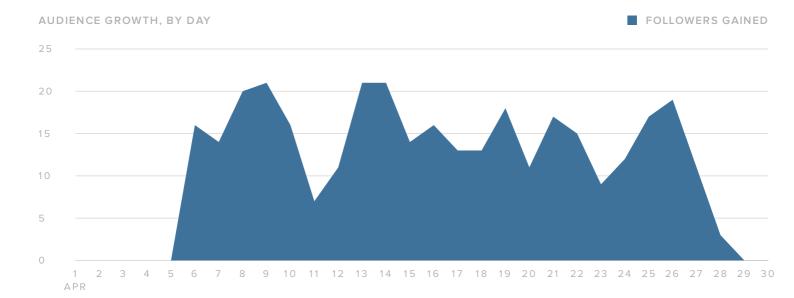

#### **Audience Growth**

| FOLLOWER METRICS         | TOTALS | Your new followers increased by |
|--------------------------|--------|---------------------------------|
| Total Followers          | 547    |                                 |
| Followers Gained         | 335    | since previous month            |
| People that you Followed | _      |                                 |