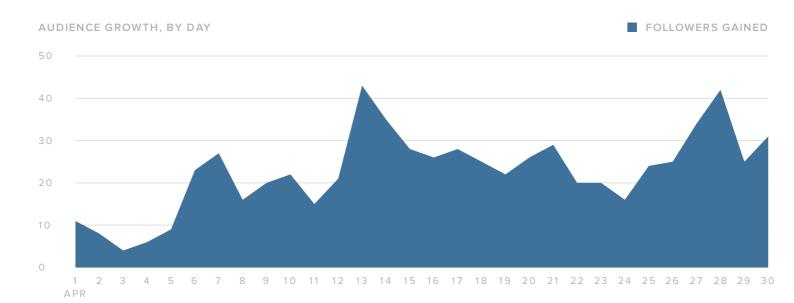

#### **Audience Growth**

AUDIENCE GROWTH, BY DAY

1

NEW FOLLOWERS GAINED

1 2 3 4 5 6 7 8 9 10 11 12 13 14 15 16 17 18 19 20 21 22 23 24 25 26 27 28 29 30

| FOLLOWER METRICS         | TOTALS |
|--------------------------|--------|
| Total Followers          | 143    |
| New Follower alerts      | -      |
| Actual Followers gained  | -      |
| People that you followed | _      |

Your new followers decreased by

**-100.0%** 

since previous month

APR