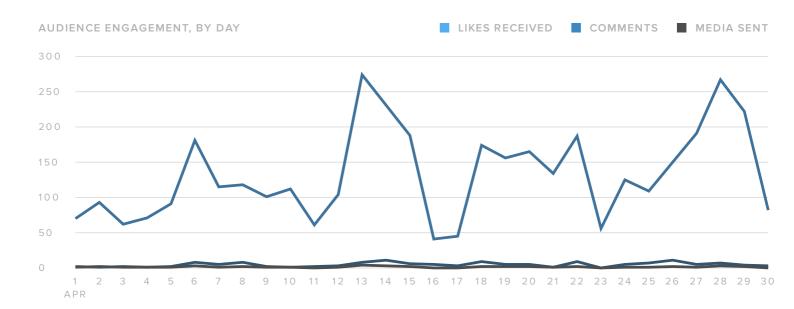

# **Audience Engagement**

| Total Engagements  | 4,117  |
|--------------------|--------|
| Comments Received  | 141    |
| Likes Received     | 3,976  |
| ENGAGEMENT METRICS | TOTALS |

The number of engagements increased by

**▲** 7.9%

since previous month

| Engagements per Follower | 1.4  |
|--------------------------|------|
| Engagements per Media    | 95.7 |

The number of engagements per media increased by

**35.6%** 

since previous month