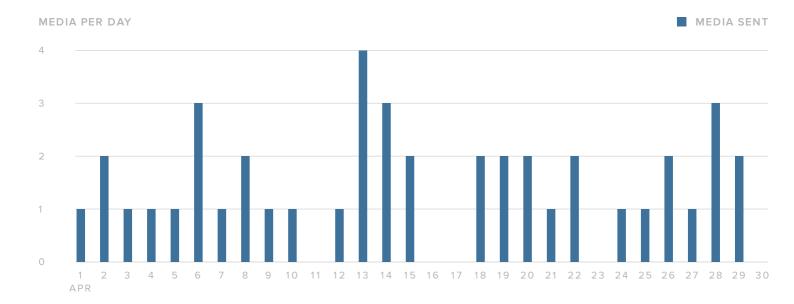

# **Publishing Behavior**

| PUBLISHING METRICS | TOTALS |
|--------------------|--------|
| Photos             | 28     |
| Videos             | 15     |
| Total Media        | 43     |

The number of media you sent decreased by

**-20.4%** 

since previous month