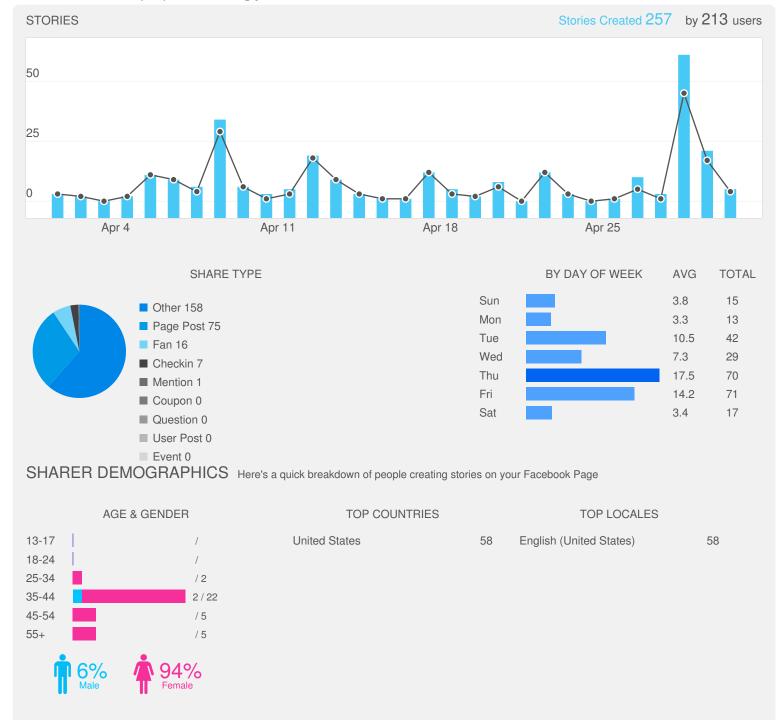

#### **Outbound Hashtag Performance**

MOST USED HASHTAGS MOST ENGAGED HASHTAGS #pilatesinthegrove 35 #coconutgrove 1,195 25 #pilatesinthegrove 1,143 #coconutgrove #pilates #pilates 991 21 #southmiami 16 #southmiami 754 #workoutsmarternotharder 10 #workoutsmarternotharder 549 #pilatesinstructor 8 #somi 370 #pilateseveryday 8 #pilatesinstructor 359 #neuromuscularreeducation 5 #contrology 353 5 #classicalpilates #wellness 350 5 321 #contrology #pilateseveryday

# **Audience Engagement**

| Total Engagements  | 4,117  |
|--------------------|--------|
| Comments Received  | 141    |
| Likes Received     | 3,976  |
| ENGAGEMENT METRICS | TOTALS |

The number of engagements increased by

**▲** 7.9%

since previous month

| Engagements per Follower | 1.4  |
|--------------------------|------|
| Engagements per Media    | 95.7 |

The number of engagements per media increased by

**35.6%** 

since previous month