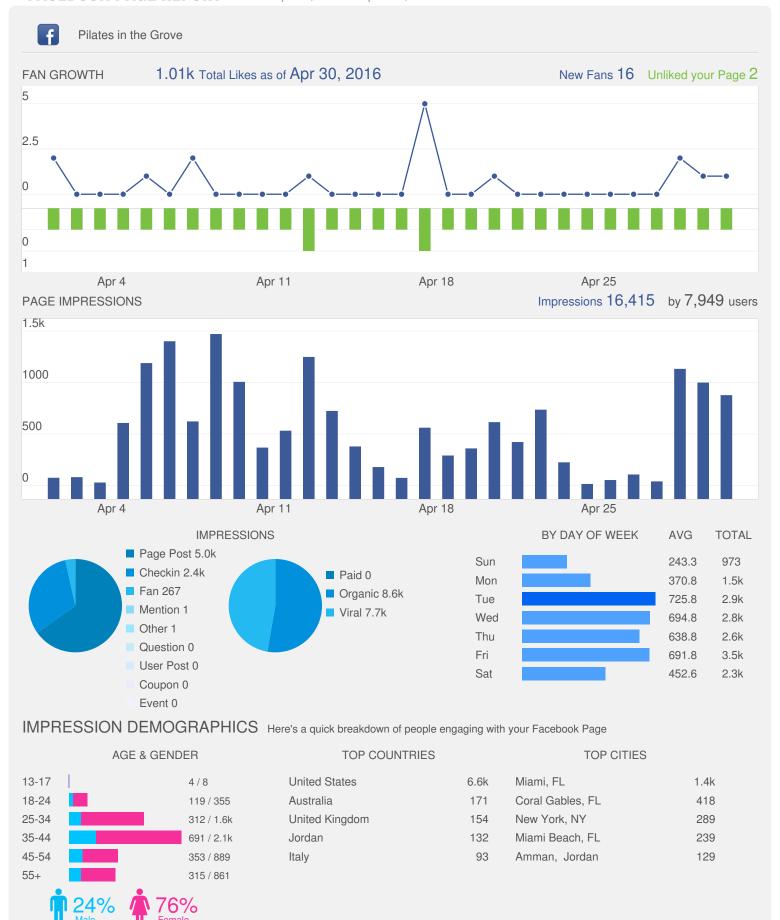

# YOUR CONTENT a breakdown of the content you post

# BY STORY TYPE Photo 8 Link 6

|                           | AVG    | TOTAL |
|---------------------------|--------|-------|
| Reach                     | 340.14 | 4.76k |
| People Talking About This | 8.93   | 125   |
| Engagement                | 4.31%  | 4.37% |

# CONTENT BREAKDOWN A breakdown of how your individual posts performed

| DATE     | E POST                                |     | ENGAGED | TALKING | REAC | COMMENTS | SHARES | ENGAGEMENT |
|----------|---------------------------------------|-----|---------|---------|------|----------|--------|------------|
| 04/29/16 | Check out what we're up to this May!  | 192 | 14      | 6       | 3    | 2        | 2      | 7.29%      |
| 04/28/16 | Join us May 13, in our Coconut Grove  | 806 | 60      | 40      | 39   | 6        | 8      | 7.44%      |
| 04/25/16 | It is Monday, and sometimes on Monday | 25  | 1       | 0       |      |          |        | 4%         |
| 04/22/16 | As the Miami Heat head into the playo | 431 | 18      | 13      | 13   |          |        | 4.18%      |
| 04/20/16 | Are you a member of Chamber South. If | 273 | 1       | 0       |      |          |        | 0.37%      |
| 04/19/16 | If you happen to frequent our South M | 49  | 5       | 3       | 3    |          | 1      | 10.2%      |
| 04/18/16 | Join us this Wednesday in our South M | 324 | 1       | 1       | 1    |          |        | 0.31%      |
| 04/13/16 | Hey! We want to hear from you! Check  | 241 | 2       | 1       |      |          | 1      | 0.83%      |
| 04/12/16 | Find your happiness                   | 704 | 40      | 17      | 16   |          | 2      | 5.68%      |
| 04/08/16 | [Photo]                               | 94  | 5       | 0       |      |          |        | 5.32%      |
| 04/08/16 | Sunday classes! Check out the newest  | 459 | 33      | 23      | 22   | 3        | 5      | 7.19%      |
| 04/06/16 | Suffer from achy jointscheck out t    | 320 | 13      | 10      | 9    | 1        | 1      | 4.06%      |
| 04/05/16 | FREE community mat class on the Pilat | 425 | 14      | 10      | 9    |          | 4      | 3.29%      |
| 04/04/16 | We've got a special treat for our Sou | 419 | 1       | 1       | 1    |          |        | 0.24%      |