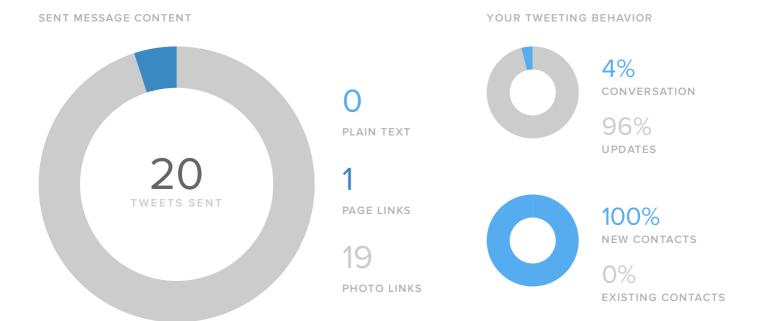

#### **Posts & Conversations**

| SENT/RECEIVED METRICS    | TOTALS |
|--------------------------|--------|
| Tweets sent              | 20     |
| Direct Messages sent     | 1      |
| Total Sent               | 21     |
|                          |        |
| Mentions received        | 5      |
| Direct Messages received | _      |
| Total Received           | 5      |