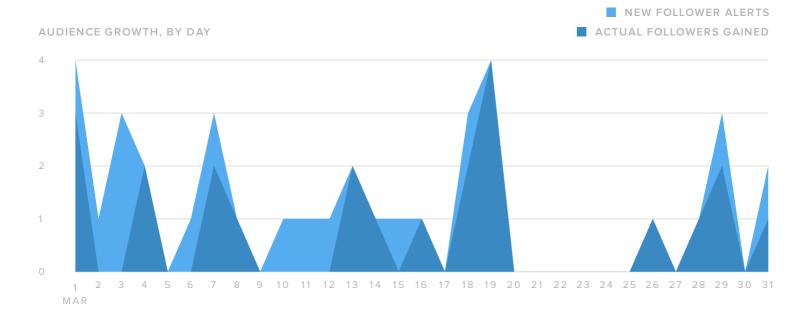

#### **Audience Growth**

| FOLLOWER METRICS         | TOTALS |
|--------------------------|--------|
| Total Followers          | 422    |
| New Follower alerts      | 33     |
| Actual Followers gained  | -4     |
| People that you followed | 10     |

Your new followers decreased by

**-300.0%** 

since previous month