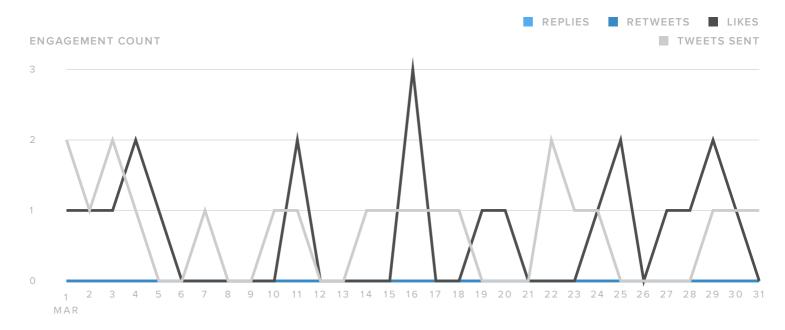

## **Audience Engagement**

| ENGAGEMENT METRICS         | TOTALS |
|----------------------------|--------|
| Replies                    | _      |
| Retweets                   | -      |
| Retweets with Comments     | _      |
| Likes                      | 19     |
| Engagements per Follower   | 0.1    |
| Impressions per Follower   | 7.4    |
| Engagements per Tweet      | 2.4    |
| Impressions per Tweet      | 155.7  |
| Engagements per Impression | 1.5%   |
|                            |        |

The number of engagements increased by

**▲ 17.5**%

since previous month

The number of impressions per Tweet increased by

**►** 53.4%

since previous month