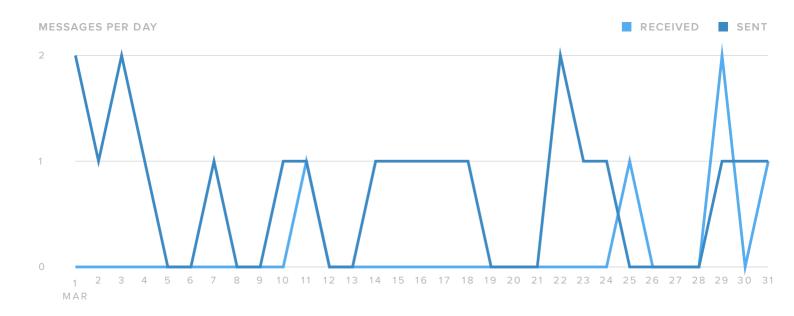

#### **Posts & Conversations**

| SENT/RECEIVED METRICS    | TOTALS |
|--------------------------|--------|
| Tweets sent              | 20     |
| Direct Messages sent     | 1      |
| Total Sent               | 21     |
|                          |        |
| Mentions received        | 5      |
| Direct Messages received | _      |
| Total Received           | 5      |

The number of messages you sent decreased by

**-34.4**%

since previous month

The number of messages you received decreased by

**-64.3%** 

since previous month