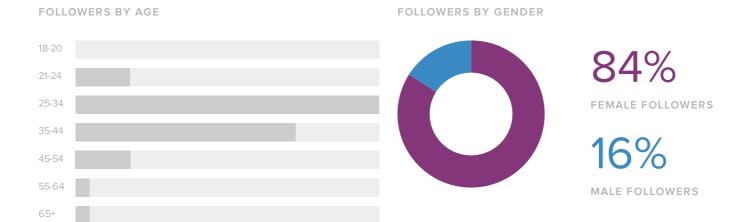

## **Audience Demographics**

Women between ages of 25-34 appear to be the leading force among your recent followers.