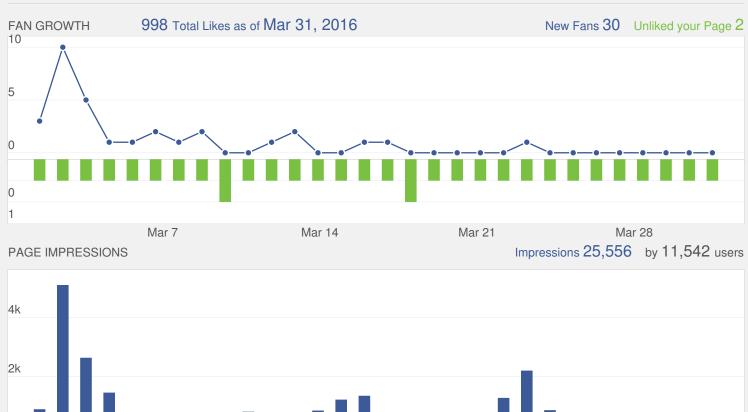

# FACEBOOK STATS across all Facebook pages

My Facebook Pages 1000 Total Likes, and 8 people talking about this

TOP CITIES

1.4k

345

336

190

128

Miami, FL

Coral Gables, FL

Miami Beach. FL

Fort Lauderdale, FL

New York, NY

IMPRESSION DEMOGRAPHICS Here's a quick breakdown of people engaging with your Facebook Page

## **FACEBOOK PAGE REPORT**

TOTAL

1.5k

1.8k

4.7k

9.0k

4.3k

2.6k

1.5k

1.4k

345

336

190

128

0

Mar 7 Mar 14 Mar 21 Mar 28 **IMPRESSIONS** BY DAY OF WEEK AVG Page Post 10.6k 383.3 Sun Checkin 825 Paid 0 456.5 Mon Fan 593 Organic 13.3k Tue 940.6 Other 23 Viral 12.1k Wed 1.8k Mention 0 Thu 863.8 Question 0 Fri 659.5 User Post 0 Sat 378.3