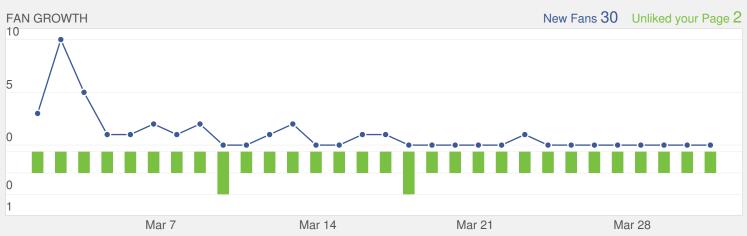

# FACEBOOK STATS across all Facebook pages

My Facebook Pages 1000 Total Likes, and 8 people talking about this

TOP CITIES

1.4k

345

336

190

128

#### **Audience Growth**

| FOLLOWER METRICS         | TOTALS |
|--------------------------|--------|
| Total Followers          | 2,162  |
| Followers Gained         | 536    |
| People that you Followed | 6      |

Your new followers increased by

**18.8%** 

since previous month