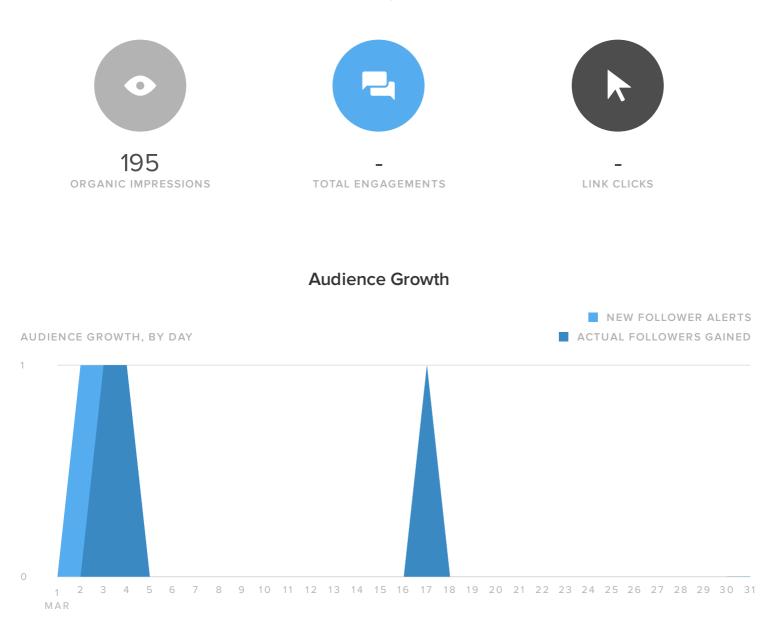

#### **Audience Growth**

| FOLLOWER METRICS         | TOTALS |
|--------------------------|--------|
| Total Followers          | 2,162  |
| Followers Gained         | 536    |
| People that you Followed | 6      |

Your new followers increased by

**18.8%** 

since previous month

### **Twitter Activity Overview**

| FOLLOWER METRICS         | TOTALS | Your new followers increased by |
|--------------------------|--------|---------------------------------|
| Total Followers          | 143    |                                 |
| New Follower alerts      | 3      | since previous month            |
| Actual Followers gained  | 1      |                                 |
| People that you followed | -1     |                                 |