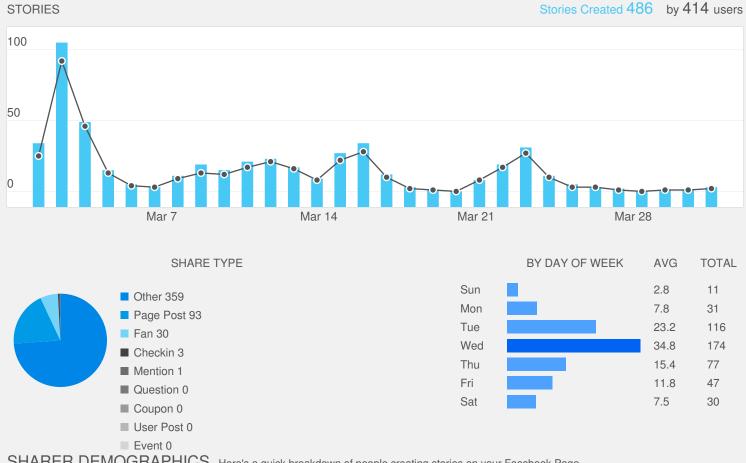

#### **SHARING** how people are sharing your content

SHARER DEMOGRAPHICS Here's a quick breakdown of people creating stories on your Facebook Page

AGE & GENDER

TOP COUNTRIES

| United States  |
|----------------|
| United Kingdom |
| Italy          |
| Spain          |
| Canada         |
|                |

TOP LOCALES

| 135 | English (United States)  | 146 |
|-----|--------------------------|-----|
| 12  | English (United Kingdom) | 14  |
| 5   | Italian (Italy)          | 5   |
| 5   | Spanish (Spain)          | 4   |
| 3   | Chinese (Hong Kong)      | 2   |