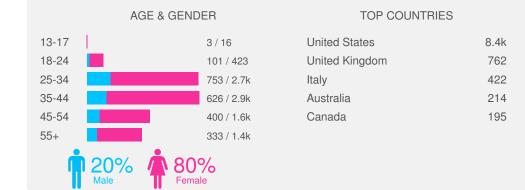

#### **SHARING** how people are sharing your content

SHARER DEMOGRAPHICS Here's a quick breakdown of people creating stories on your Facebook Page

AGE & GENDER

TOP COUNTRIES

| United States  |
|----------------|
| United Kingdom |
| Italy          |
| Spain          |
| Canada         |
|                |

TOP LOCALES

| 135 | English (United States)  | 146 |
|-----|--------------------------|-----|
| 12  | English (United Kingdom) | 14  |
| 5   | Italian (Italy)          | 5   |
| 5   | Spanish (Spain)          | 4   |
| 3   | Chinese (Hong Kong)      | 2   |