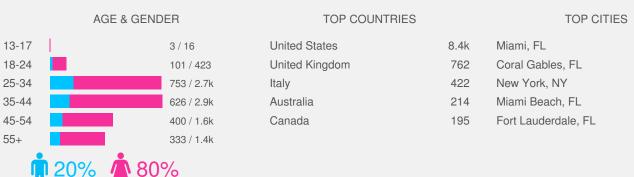

Miami, FL

Coral Gables, FL

Miami Beach. FL

Fort Lauderdale, FL

New York, NY

IMPRESSION DEMOGRAPHICS Here's a quick breakdown of people engaging with your Facebook Page

IMPRESSION DEMOGRAPHICS Here's a quick breakdown of people engaging with your Facebook Page

Coupon 0 Event 0

emale