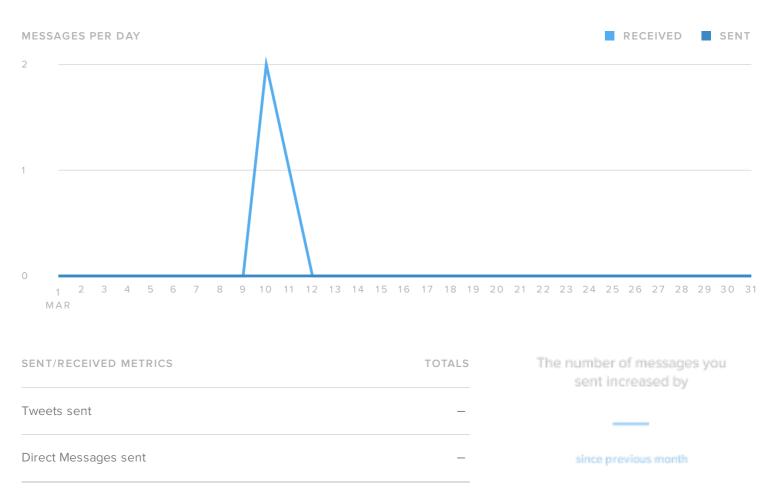

#### **Total Sent**

| Mentions received        | 3 |
|--------------------------|---|
| Direct Messages received | _ |
| Total Received           | 3 |

The number of messages you received decreased by

%

since previous month

## Twitter Stats by Profile

| Twitter Profile  | Total<br>Followers | Follower<br>Increase | Impressions | Impressions per<br>Follower | Engagements | Engagements per<br>Follower | Retweets | Clicks |
|------------------|--------------------|----------------------|-------------|-----------------------------|-------------|-----------------------------|----------|--------|
| @pilatesinthegrv | 143                | 0.7%                 | 195         | 1.36                        | _           | _                           | _        | _      |