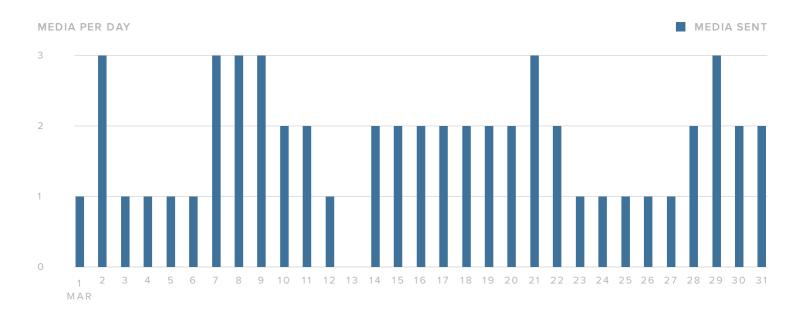

## **Publishing Behavior**

| PUBLISHING METRICS | TOTALS | The number of media you sent increased by |
|--------------------|--------|-------------------------------------------|
| Photos             | 24     | <b>~</b> 7.8%                             |
| Videos             | 31     | since previous month                      |
| Total Media        | 55     |                                           |