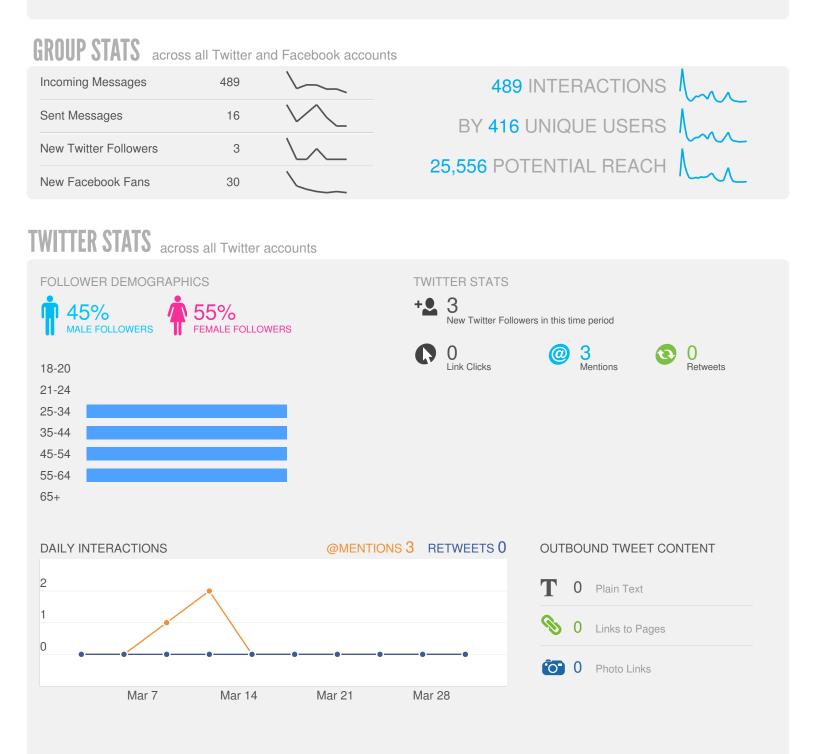

**GROUP REPORT** from March 1, 2016 - March 31, 2016

@pilatesinthegrv

Pilates in the Grove

# FACEBOOK STATS across all Facebook pages

My Facebook Pages 1000 Total Likes, and 8 people talking about this

TOP CITIES

1.4k

345

336

190

128

Miami, FL

Coral Gables, FL

Miami Beach. FL

Fort Lauderdale, FL

New York, NY

IMPRESSION DEMOGRAPHICS Here's a quick breakdown of people engaging with your Facebook Page