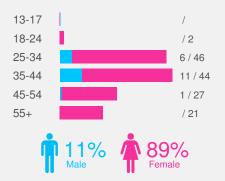

#### **SHARING** how people are sharing your content

SHARER DEMOGRAPHICS Here's a quick breakdown of people creating stories on your Facebook Page

AGE & GENDER

TOP COUNTRIES

| United States  |
|----------------|
| United Kingdom |
| Italy          |
| Spain          |
| Canada         |
|                |