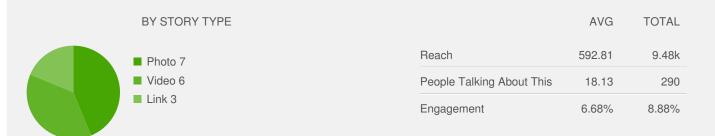

## YOUR CONTENT a breakdown of the content you post

#### CONTENT BREAKDOWN A breakdown of how your individual posts performed

| DATE     | POST                                  | REACH | ENGAGED | TALKING | REAC | COMMENTS | SHARES | ENGAGEMENT |
|----------|---------------------------------------|-------|---------|---------|------|----------|--------|------------|
| 03/22/16 | Up on the #BLOG todayAge is NOT a     | 1.9k  | 123     | 36      | 30   | 4        | 9      | 6.58%      |
| 03/21/16 | Day 21 of March Matness bring us Teas | 251   | 26      | 14      | 13   |          | 2      | 10.36%     |
| 03/18/16 | Still time to register for our Choice | 177   | 1       | 0       |      |          |        | 0.56%      |
| 03/16/16 | [Photo]                               | 31    | 1       | 0       |      |          |        | 3.23%      |
| 03/15/16 | Smile and Breathe with Christa tomorr | 636   | 78      | 43      | 42   | 3        | 3      | 12.26%     |
| 03/15/16 | Physical Therapy and Pilates are such | 184   | 6       | 2       | 2    |          | 1      | 3.26%      |
| 03/14/16 | A Sunday morning treat!! Join us at C | 451   | 17      | 8       | 6    | 1        | 2      | 3.77%      |
| 03/11/16 | Day 11 of March Matness 2016 is The S | 346   | 37      | 19      | 18   |          | 3      | 10.69%     |
| 03/11/16 | We've partnered with our newest neigh | 354   | 24      | 12      | 10   |          | 4      | 6.78%      |
| 03/10/16 | We love our Pilates in the Grove Team | 163   | 16      | 7       | 7    | 2        | 1      | 9.82%      |
| 03/08/16 | [Photo]                               | 229   | 3       | 2       | 2    |          |        | 1.31%      |
| 03/04/16 | Day 4 of #MarchMatness2016 One Legged | 393   | 19      | 6       | 5    |          | 1      | 4.83%      |
| 03/03/16 | Day 3 of MarchMatness The Roll Over d | 656   | 74      | 27      | 25   |          | 3      | 11.28%     |
| 03/02/16 | Day 2 of #MarchMatness2016 is The Rol | 3.1k  | 379     | 98      | 92   | 5        | 11     | 12.19%     |
| 03/01/16 | Love hearing positive feedback from c | 233   | 3       | 1       | 1    |          |        | 1.29%      |
| 03/01/16 | Day 1 of March MatnessThe Hundred     | 403   | 35      | 15      | 14   |          | 2      | 8.68%      |