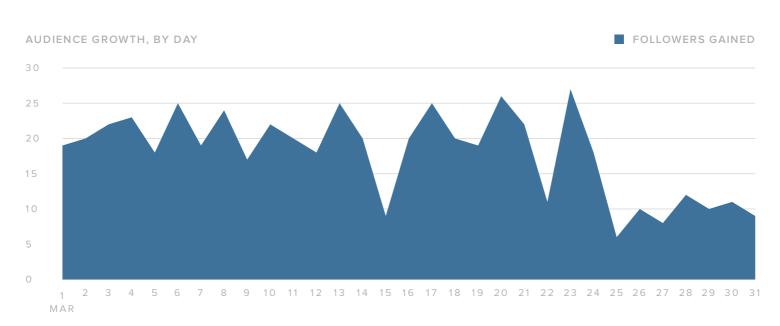

#### **Audience Growth**

| FOLLOWER METRICS         | TOTALS |
|--------------------------|--------|
| Total Followers          | 2,162  |
| Followers Gained         | 536    |
| People that you Followed | 6      |

Your new followers increased by

**18.8%** 

since previous month