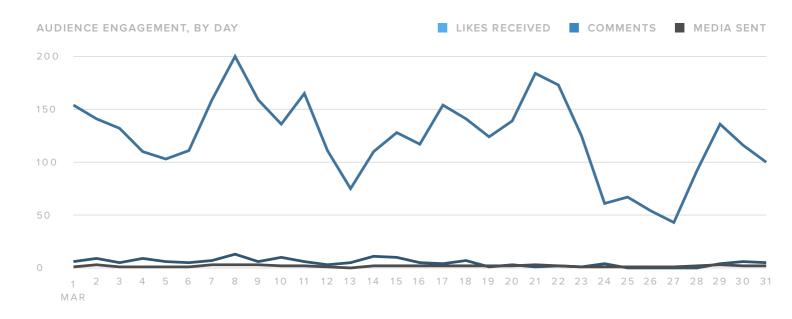

## Audience Engagement

| ENGAGEMENT METRICS       | TOTALS | The number of engagements<br>increased by        |  |  |
|--------------------------|--------|--------------------------------------------------|--|--|
| Likes Received           | 3,820  | <b>10.2%</b>                                     |  |  |
| Comments Received        | 154    | since previous month                             |  |  |
| Total Engagements        | 3,974  |                                                  |  |  |
| Engagements per Follower | 1.8    | The number of engagements per media increased by |  |  |
| Engagements per Media    | 72.3   | <b>▲2.2%</b>                                     |  |  |
|                          |        | since previous month                             |  |  |