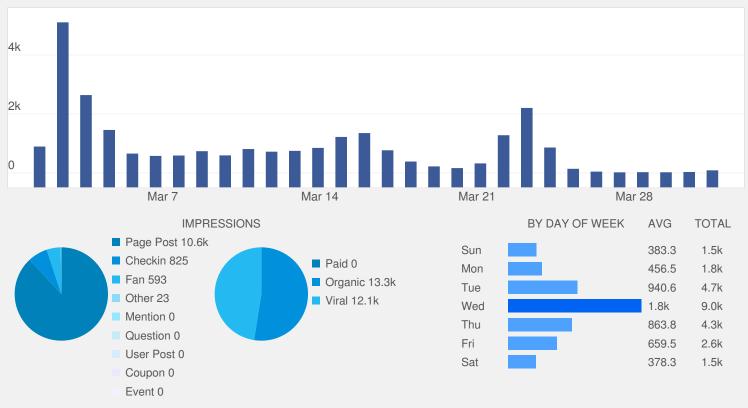

## **FACEBOOK PAGE REPORT**

TOTAL

1.5k

1.8k

4.7k

9.0k

4.3k

2.6k

1.5k

1.4k

345

336

190

128

0

Mar 7 Mar 14 Mar 21 Mar 28 **IMPRESSIONS** BY DAY OF WEEK AVG Page Post 10.6k 383.3 Sun Checkin 825 Paid 0 456.5 Mon Fan 593 Organic 13.3k Tue 940.6 Other 23 Viral 12.1k Wed 1.8k Mention 0 Thu 863.8 Question 0 Fri 659.5 User Post 0 Sat 378.3

IMPRESSION DEMOGRAPHICS Here's a quick breakdown of people engaging with your Facebook Page

Coupon 0 Event 0

emale