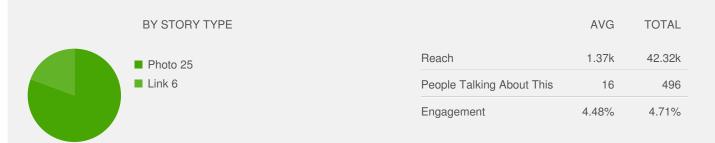

## SHARING how people a

how people are sharing your content

AGE & GENDER

TOP COUNTRIES

29

United States

Brazil

Taiwan