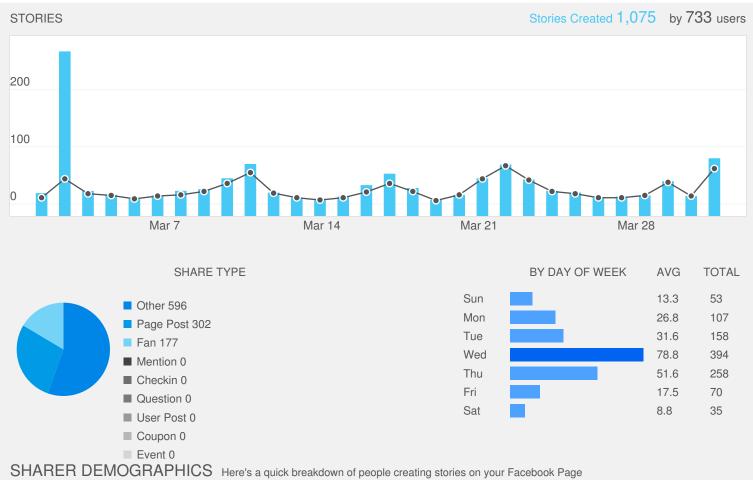

## SHARING how people a

how people are sharing your content

AGE & GENDER

TOP COUNTRIES

29

United States

Brazil

Taiwan

China

Canada

TOP LOCALES

| 8 | English (United States)   | 289 |
|---|---------------------------|-----|
| 6 | Spanish (umbrella locale) | 8   |
| 4 | Portuguese (Brazil)       | 6   |
| 3 | Chinese (Taiwan)          | 4   |
| 2 | Thai (Thailand)           | 3   |