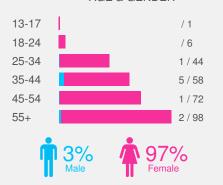

## FACEBOOK PAGE REPORT fr

from March 1, 2016 - March 31, 2016

IMPRESSION DEMOGRAPHICS Here's a quick breakdown of people engaging with your Facebook Page

98% Female

|       | AGE & GENDER |             | TOP COUNTRIES |       | TOP CITIES      |      |  |
|-------|--------------|-------------|---------------|-------|-----------------|------|--|
| 13-17 |              | 4 / 14      | United States | 63.5k | New York, NY    | 7.4k |  |
| 18-24 | 1            | 96 / 760    | China         | 566   | Chicago, IL     | 7.0k |  |
| 25-34 |              | 393 / 15.2k | Taiwan        | 418   | Houston, TX     | 6.6k |  |
| 35-44 |              | 478 / 18.9k | Hong Kong     | 136   | Los Angeles, CA | 3.5k |  |
| 45-54 |              | 194 / 12.0k | Canada        | 86    | Dallas, TX      | 3.1k |  |
| 55+   |              | 226 / 17.0k |               |       |                 |      |  |