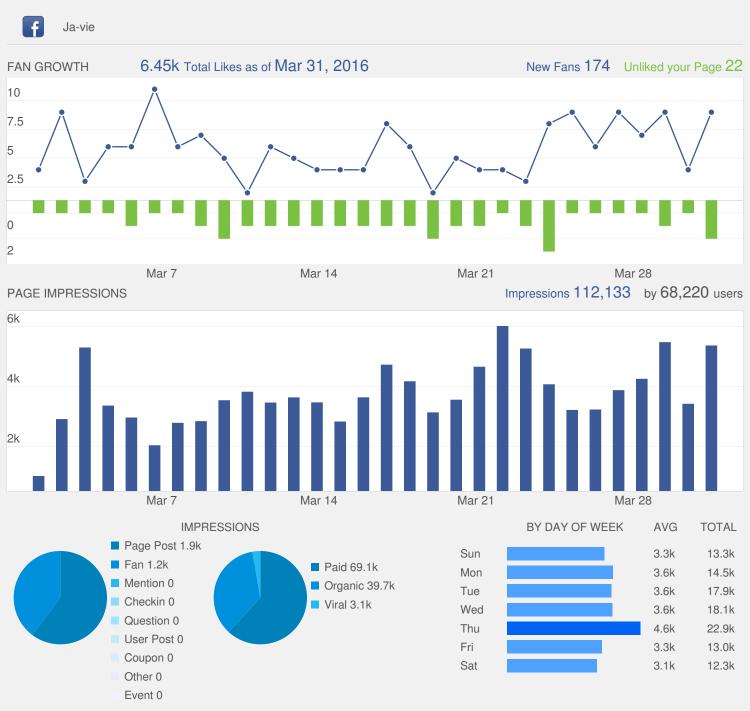

YOUR CONTENT a breakdown of the content you post

## CONTENT BREAKDOWN A breakdown of how your individual posts performed

| DATE     | POST                                  | REACH | ENGAGED | TALKING | REAC | COMMENTS | SHARES | ENGAGEMENT |
|----------|---------------------------------------|-------|---------|---------|------|----------|--------|------------|
| 03/31/16 | **CONTEST ALERT** Tomorrow is 'Natio  | 1.2k  | 102     | 60      | 32   | 47       | 4      | 8.27%      |
| 03/30/16 | We've got lots of exciting news to sh | 423   | 7       | 4       | 4    |          |        | 1.65%      |
| 03/29/16 | Who wants to win a pair of Ja-Vie's?! | 926   | 84      | 29      | 26   | 1        | 3      | 9.07%      |
| 03/29/16 | One beautiful shoe, six amazing benef | 291   | 1       | 0       |      |          |        | 0.34%      |
| 03/28/16 | Spring is a wonderful thing! What's y | 757   | 20      | 7       | 5    | 2        | 1      | 2.64%      |
| 03/27/16 | Have a HOPPY Easter, Ja-Vie Gals!     | 305   | 3       | 1       | 1    | 1        |        | 0.98%      |
| 03/25/16 | Easter accessories. 'Tis the season f | 503   | 13      | 9       | 9    |          |        | 2.58%      |
| 03/24/16 | Getting into the swing of spring! Ou  | 419   | 8       | 7       | 7    |          |        | 1.91%      |
| 03/23/16 | What's your ideal spring ensemble?    | 717   | 32      | 22      | 19   | 2        | 2      | 4.46%      |
| 03/22/16 | While the temperatures outside don't  | 384   | 9       | 6       | 6    |          | 1      | 2.34%      |
| 03/22/16 | Today is the LAST day of our Spring F | 219   | 2       | 1       | 1    |          |        | 0.91%      |
| 03/21/16 | This Ja-Vie Gal sure knows how to do  | 573   | 9       | 7       | 7    |          |        | 1.57%      |
| 03/20/16 | Happy Spring! We're celebrating the n | 2.5k  | 258     | 114     | 107  | 4        | 9      | 10.21%     |
| 03/18/16 | Where are you heading for Spring Brea | 366   | 10      | 2       | 2    |          |        | 2.73%      |
| 03/17/16 | Ja-Vie is at the Hipnotique Boutique  | 763   | 49      | 26      | 23   | 7        |        | 6.42%      |
| 03/17/16 | Are you rocking your green gear today | 398   | 7       | 3       | 3    | 1        |        | 1.76%      |
| 03/16/16 | 'Tis the season for pastels! Our new  | 471   | 12      | 7       | 7    |          |        | 2.55%      |
| 03/16/16 | Tomorrow is the last day to enter our | 366   | 30      | 13      | 12   | 2        |        | 8.2%       |
| 03/15/16 | "You can never go wrong with a little | 511   | 13      | 8       | 8    |          |        | 2.54%      |
| 03/14/16 | Evoking a little sunshine with our sp | 392   | 7       | 3       | 3    | 1        |        | 1.79%      |
| 03/11/16 | Wishing you all a fabulous weekend!   | 446   | 14      | 7       | 7    |          |        | 3.14%      |
| 03/10/16 | *CONTEST ALERT!* Think you have the   | 1.5k  | 138     | 74      | 42   | 48       | 9      | 9.06%      |
| 03/09/16 | No matter how long the winter, spring | 333   | 10      | 6       | 4    | 2        |        | 3%         |
| 03/08/16 | For all the gals out there who don't  | 262   | 45      | 19      | 17   | 2        |        | 17.18%     |