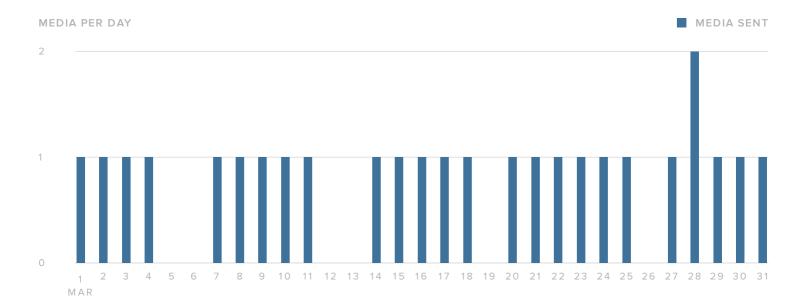

## **Publishing Behavior**

| Total Media        | 26     |
|--------------------|--------|
| Videos             | _      |
| Photos             | 26     |
| PUBLISHING METRICS | TOTALS |

The number of media you sent increased by