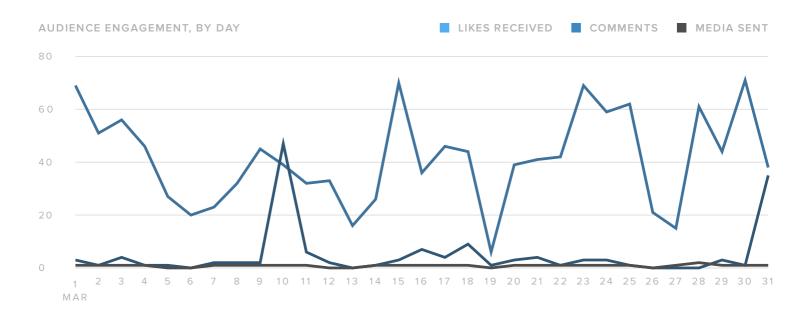

## **Audience Engagement**

| ENGAGEMENT METRICS       | TOTALS |
|--------------------------|--------|
| Likes Received           | 1,279  |
| Comments Received        | 150    |
| Total Engagements        | 1,429  |
|                          |        |
| Engagements per Follower | 1.3    |
| Engagements per Media    | 55.0   |
|                          |        |

The number of engagements increased by

**24.3**%

since previous month

The number of engagements per media increased by

**▲**9.9%

since previous month