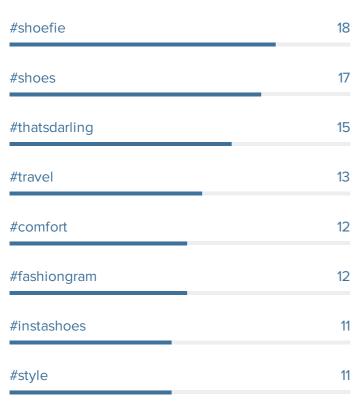

#### **Outbound Hashtag Performance**

MOST ENGAGED HASHTAGS

23 #javieflats #javieflats 572 #fashion 18 #fashion #shoefie 18 #shoes #shoes 17 #thatsdarling 15 #thatsdarling #shoefie

MOST USED HASHTAGS