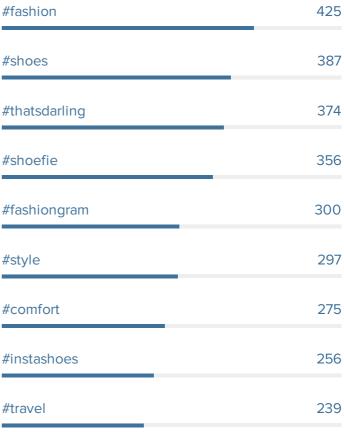

#### **Outbound Hashtag Performance**

MOST ENGAGED HASHTAGS

23 #javieflats #javieflats 572 #fashion 18 #fashion #shoefie 18 #shoes #shoes 17 #thatsdarling 15 #thatsdarling #shoefie

MOST USED HASHTAGS