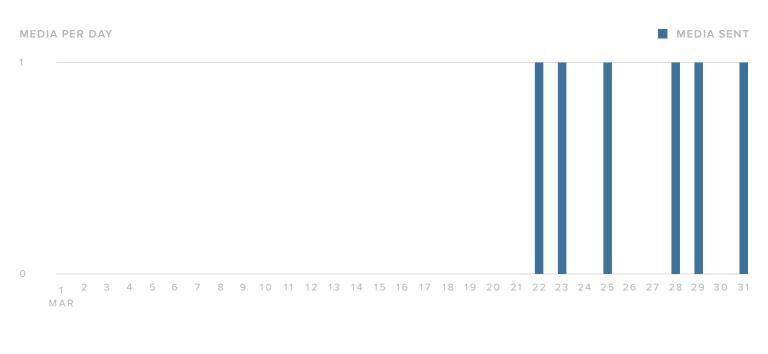

#### **Publishing Behavior**

| Total Media        | 6      |                                              |
|--------------------|--------|----------------------------------------------|
| Videos             | _      | since previous month                         |
| Photos             | 6      |                                              |
| PUBLISHING METRICS | TOTALS | The number of media you sent<br>increased by |