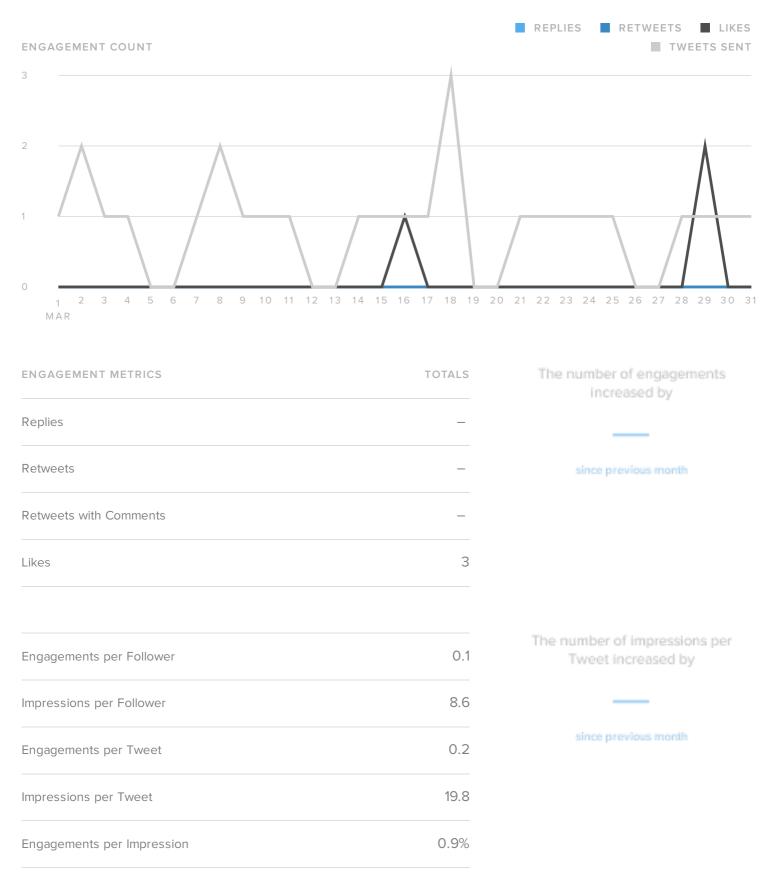

#### **Audience Engagement**

#### Audience Engagement

| ENGAGEMENT METRICS       | TOTALS | The number of engagements<br>increased by           |  |  |  |
|--------------------------|--------|-----------------------------------------------------|--|--|--|
| Likes Received           | 19     |                                                     |  |  |  |
| Comments Received        | 2      | since previous month                                |  |  |  |
| Total Engagements        | 21     |                                                     |  |  |  |
| Engagements per Follower | 0.5    | The number of engagements per<br>media increased by |  |  |  |
| Engagements per Media    | 3.5    |                                                     |  |  |  |
|                          |        | since previous month                                |  |  |  |