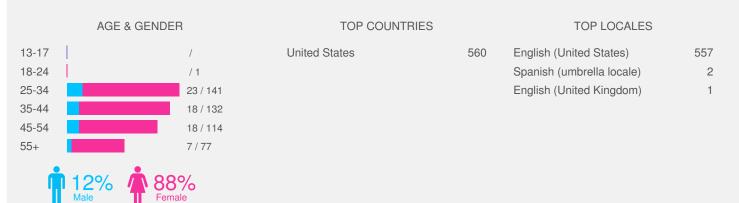

# **FACEBOOK PAGE REPORT**

from March 1, 2016 - March 31, 2016

IMPRESSION DEMOGRAPHICS Here's a quick breakdown of people engaging with your Facebook Page