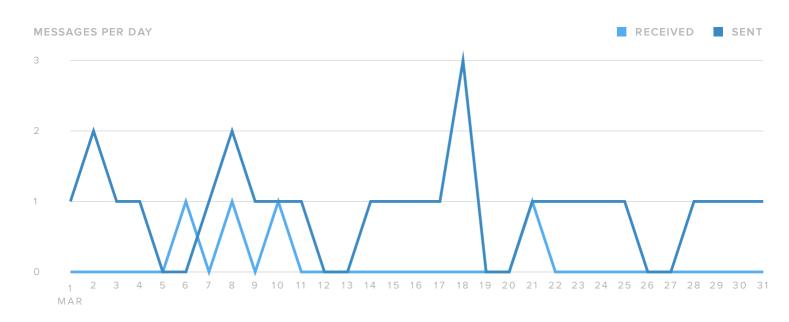

#### **Posts & Conversations**

| SENT/RECEIVED METRICS                      | TOTALS | The number of messages you sent increased by |
|--------------------------------------------|--------|----------------------------------------------|
| Tweets sent                                | 27     | <b>~</b> 285.7%                              |
| Direct Messages sent                       | _      | since previous month                         |
| Total Sent                                 | 27     |                                              |
|                                            |        | The number of messages you                   |
| Mentions received                          | 1      | received decreased by                        |
| Mentions received Direct Messages received | 1      |                                              |