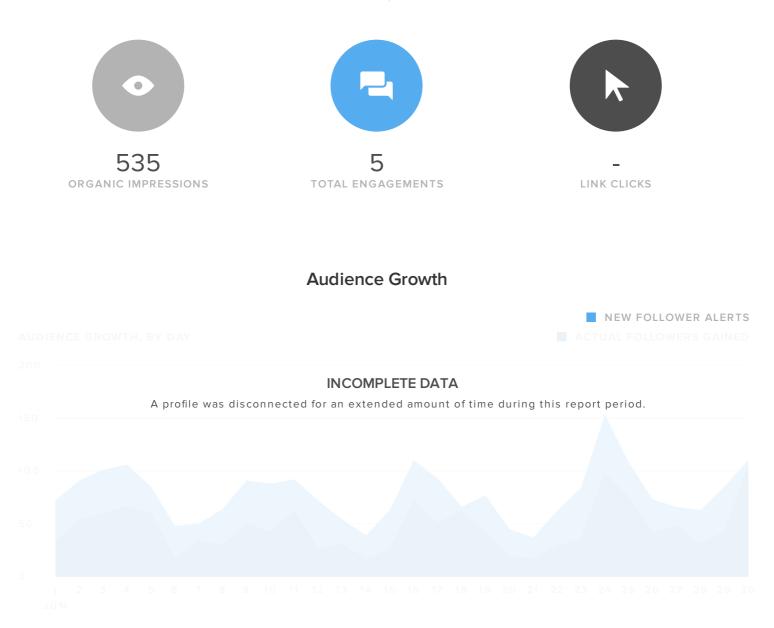

#### Twitter Stats by Profile

| Twitter Profile       | Total<br>Followers | Follower<br>Increase | Impressions | Impressions per<br>Follower | Engagements | Engagements per<br>Follower | Retweets | Clicks |
|-----------------------|--------------------|----------------------|-------------|-----------------------------|-------------|-----------------------------|----------|--------|
| HERLOOM @HeirloomWood | 62                 | _                    | 535         | 8.63                        | 5           | 0.08                        | _        | _      |