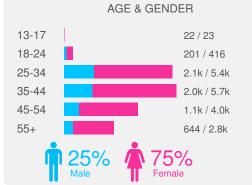

# FACEBOOK STATS across all Facebook pages

0

My Facebook Pages

801 Total Likes, and 215 people talking about this

AVG

TOTAL

BY DAY OF WEEK

IMPRESSION DEMOGRAPHICS Here's a quick breakdown of people engaging with your Facebook Page

# **FACEBOOK PAGE REPORT**

from March 1, 2016 - March 31, 2016

IMPRESSION DEMOGRAPHICS Here's a quick breakdown of people engaging with your Facebook Page