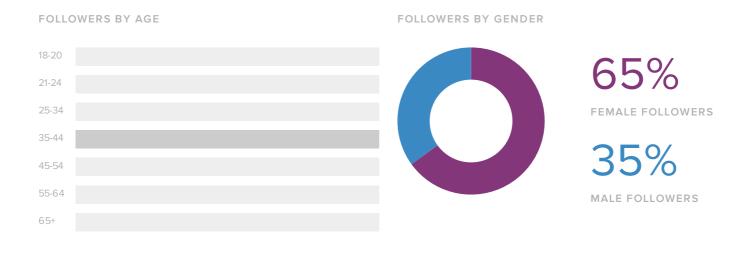

#### Audience Demographics

Women between ages of 35-44 appear to be the leading force among your recent followers.