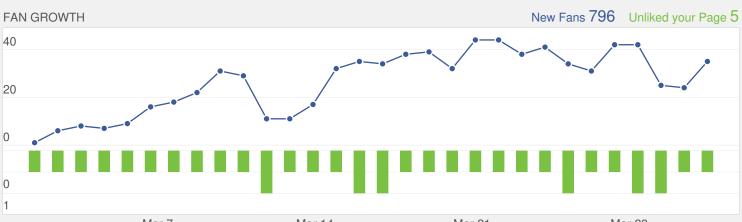

#### Audience Growth

 AUDIENCE GROWTH, BY DAY
 FOLLOWERS GAINED

 200
 INCOMPLETE DATA

 150
 A profile was disconnected for an extended amount of time during this report period.

 150
 100

 50
 100

 50
 100

 50
 100