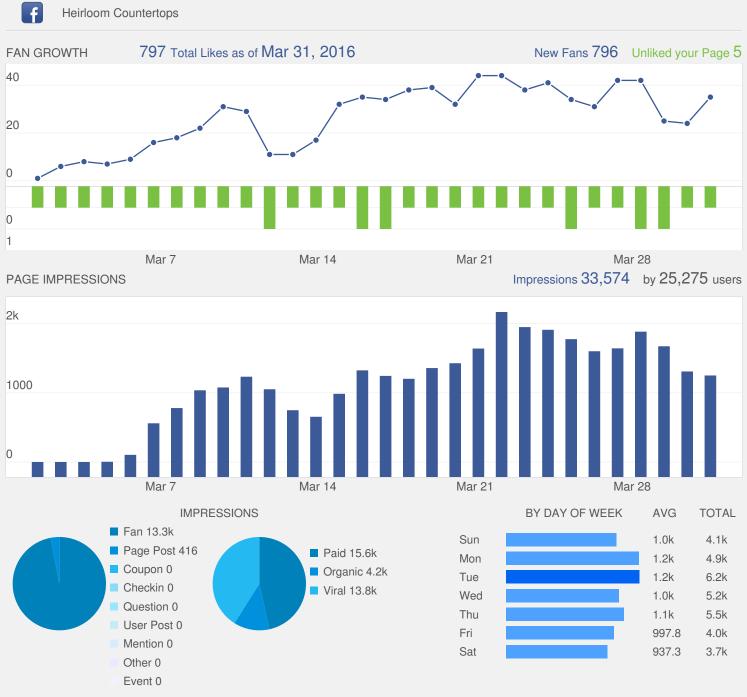

## **GROUP REPORT** from March 1, 2016 - March 31, 2016

@HeirloomWood

Heirloom Countertops

# FACEBOOK STATS across all Facebook pages

0

My Facebook Pages

801 Total Likes, and 215 people talking about this

AVG

TOTAL

BY DAY OF WEEK

IMPRESSION DEMOGRAPHICS Here's a quick breakdown of people engaging with your Facebook Page

Organic 4.2k

Viral 13.8k

Coupon 0

Checkin 0

Question 0

User Post 0

Mention 0

Other 0 Event 0