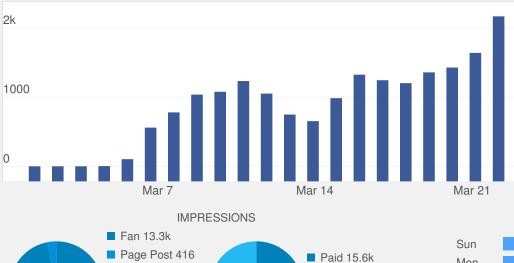

# FACEBOOK STATS across all Facebook pages

0

My Facebook Pages

801 Total Likes, and 215 people talking about this

AVG

TOTAL

BY DAY OF WEEK

IMPRESSION DEMOGRAPHICS Here's a quick breakdown of people engaging with your Facebook Page

Organic 4.2k

Viral 13.8k

Coupon 0

Checkin 0

Question 0

User Post 0

Mention 0

Other 0 Event 0