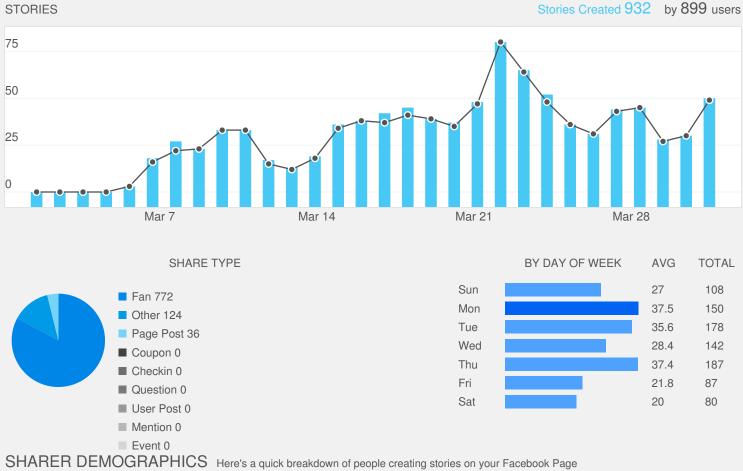

# FACEBOOK STATS across all Facebook pages

0

My Facebook Pages

801 Total Likes, and 215 people talking about this

AVG

TOTAL

BY DAY OF WEEK

IMPRESSION DEMOGRAPHICS Here's a quick breakdown of people engaging with your Facebook Page

Organic 4.2k

Viral 13.8k

Coupon 0

Checkin 0

Question 0

User Post 0

Mention 0

Other 0 Event 0