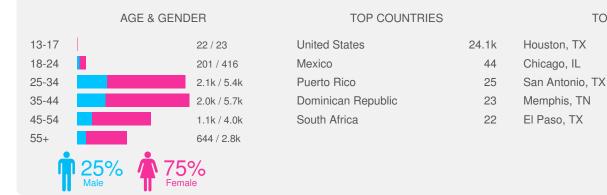

# FACEBOOK STATS across all Facebook pages

0

My Facebook Pages

801 Total Likes, and 215 people talking about this

AVG

TOTAL

BY DAY OF WEEK

IMPRESSION DEMOGRAPHICS Here's a quick breakdown of people engaging with your Facebook Page

| TOP COUNTRIES      |       | TOP CITIES      |     |  |  |
|--------------------|-------|-----------------|-----|--|--|
| United States      | 24.1k | Houston, TX     | 125 |  |  |
| Mexico             | 44    | Chicago, IL     | 107 |  |  |
| Puerto Rico        | 25    | San Antonio, TX | 105 |  |  |
| Dominican Republic | 23    | Memphis, TN     | 103 |  |  |
| South Africa       | 22    | El Paso, TX     | 80  |  |  |
|                    |       |                 |     |  |  |

# **FACEBOOK PAGE REPORT**

from March 1, 2016 - March 31, 2016

IMPRESSION DEMOGRAPHICS Here's a quick breakdown of people engaging with your Facebook Page