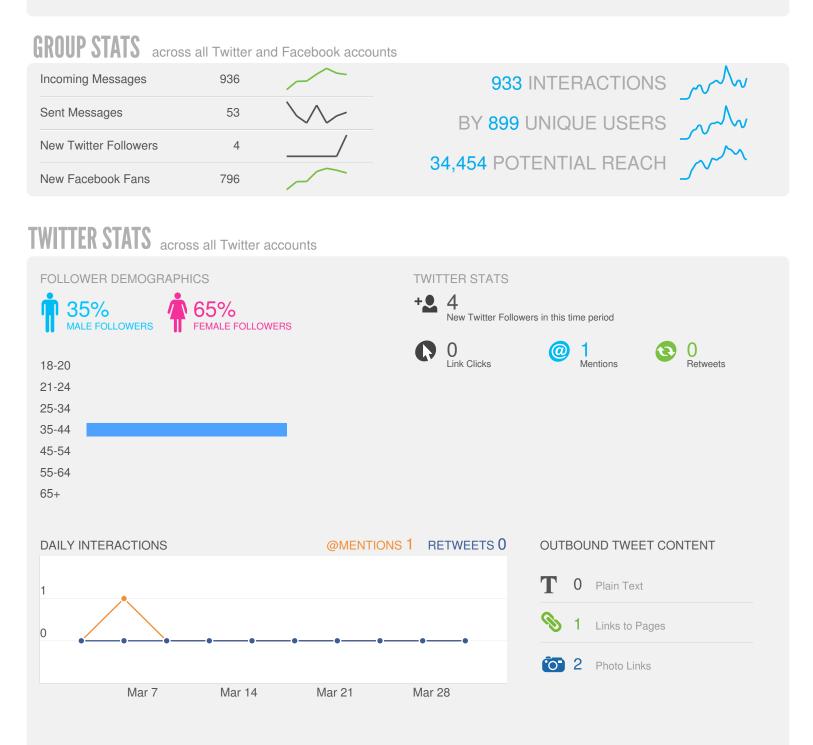

# FACEBOOK STATS across all Facebook pages

0

My Facebook Pages

801 Total Likes, and 215 people talking about this

AVG

TOTAL

BY DAY OF WEEK

IMPRESSION DEMOGRAPHICS Here's a quick breakdown of people engaging with your Facebook Page

Organic 4.2k

Viral 13.8k

Coupon 0

Checkin 0

Question 0

User Post 0

Mention 0

Other 0 Event 0

| TOP COUNTRIES      |       | TOP CITIES      |     |  |  |
|--------------------|-------|-----------------|-----|--|--|
| United States      | 24.1k | Houston, TX     | 125 |  |  |
| Mexico             | 44    | Chicago, IL     | 107 |  |  |
| Puerto Rico        | 25    | San Antonio, TX | 105 |  |  |
| Dominican Republic | 23    | Memphis, TN     | 103 |  |  |
| South Africa       | 22    | El Paso, TX     | 80  |  |  |
|                    |       |                 |     |  |  |