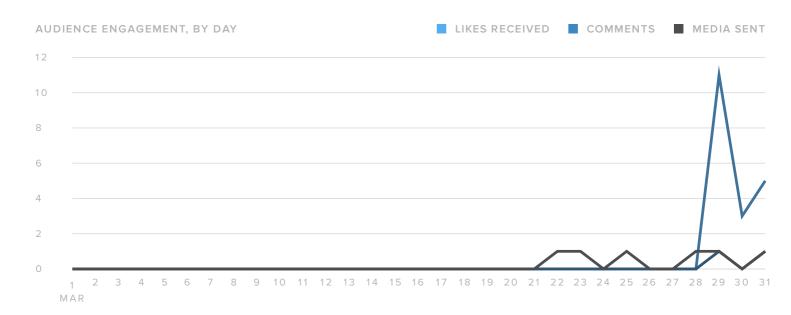

#### Audience Engagement

| ENGAGEMENT METRICS       | TOTALS | The number of engagements<br>increased by           |  |  |  |
|--------------------------|--------|-----------------------------------------------------|--|--|--|
| Likes Received           | 19     |                                                     |  |  |  |
| Comments Received        | 2      | since previous month                                |  |  |  |
| Total Engagements        | 21     |                                                     |  |  |  |
| Engagements per Follower | 0.5    | The number of engagements per<br>media increased by |  |  |  |
| Engagements per Media    | 3.5    |                                                     |  |  |  |
|                          |        | since previous month                                |  |  |  |