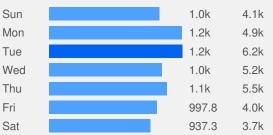

# FACEBOOK STATS across all Facebook pages

0

My Facebook Pages

801 Total Likes, and 215 people talking about this

AVG

TOTAL

BY DAY OF WEEK

IMPRESSION DEMOGRAPHICS Here's a quick breakdown of people engaging with your Facebook Page