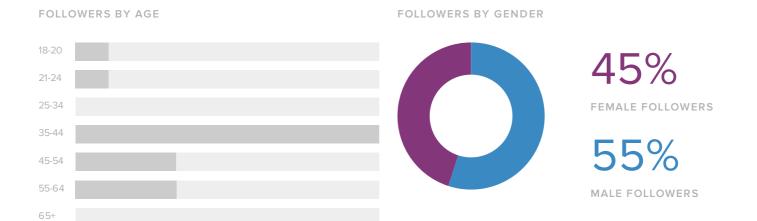

#### **Audience Demographics**

Men between ages of 35-44 appear to be the leading force among your recent followers.