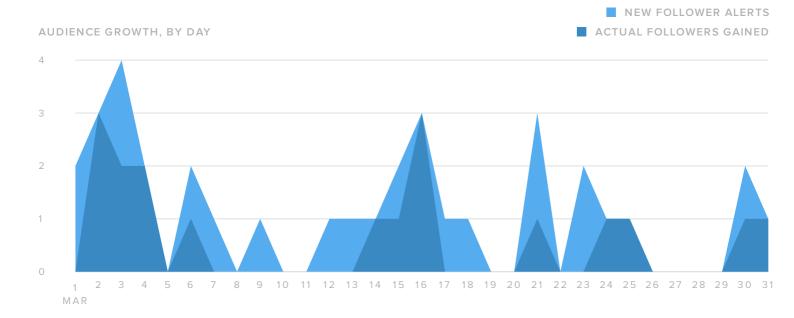

#### **Audience Growth**

| FOLLOWER METRICS         | TOTALS |
|--------------------------|--------|
| Total Followers          | 466    |
| New Follower alerts      | 31     |
| Actual Followers gained  | 5      |
| People that you followed | 9      |

Your new followers decreased by

**-16.7%** 

since previous month