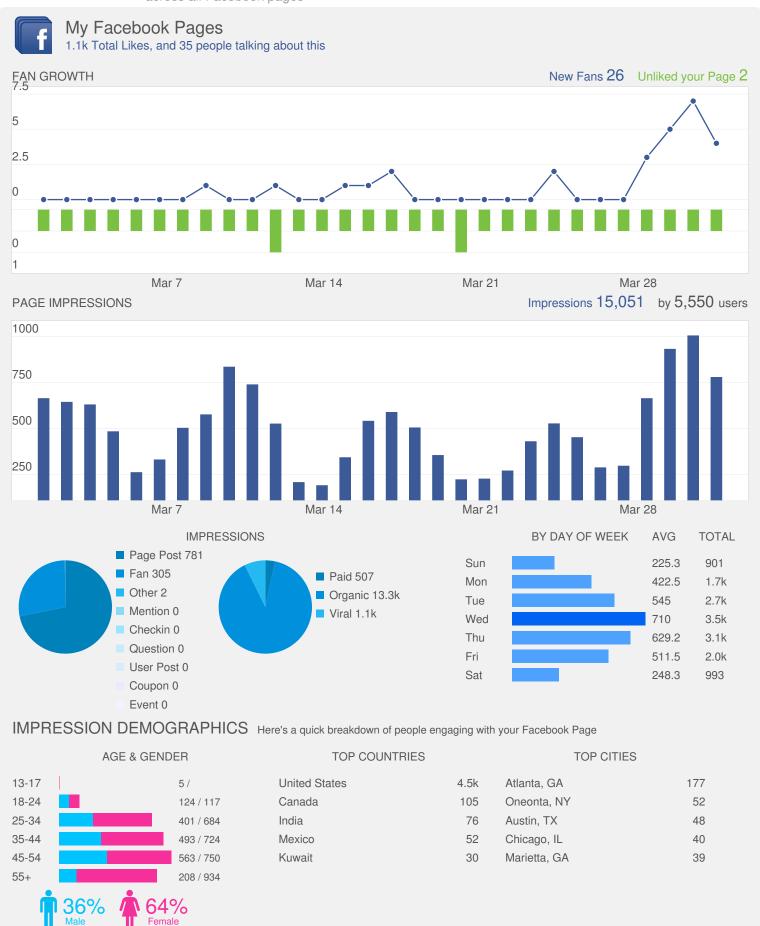

# **GROUP REPORT** from March 1, 2016 - March 31, 2016



@craft\_art



Craft-Art elegant ...



Craft-Art.com

## GROUP STATS across all Twitter and Facebook accounts

| Incoming Messages     | 152 | ~   |
|-----------------------|-----|-----|
| Sent Messages         | 55  | \   |
| New Twitter Followers | 31  | \\_ |
| New Facebook Fans     | 26  |     |

153 INTERACTIONS V BY 135 UNIQUE USERS 

# TWITTER STATS across all Twitter accounts



# FACEBOOK STATS across all Facebook pages



# **GOOGLE ANALYTICS** Stats across your web properties

| Web Traffic    | 4,937 | <b>√</b> |
|----------------|-------|----------|
| Social Traffic | 31    |          |
| Twitter Posts  | 3     |          |
| Web Mentions   | 335   | <u></u>  |

Leading Social Traffic Source Facebook 18 views

#### TOP SOCIAL REFERRERS

- #1 It's all in the #details. https://t.co/r3tDJcJKtJ https://t.co/xchT3U6nls craft\_art 466 followers · http://www.craft-art.com
- #3 We love seeing your Craft-Art #countertops in action! https://t.co/zD1gECsic2 https://t.co/l5OvinuRRW craft\_art 462 followers · http://www.craft-art.com

### **FACEBOOK PAGE REPORT**

from March 1, 2016 - March 31, 2016









# YOUR CONTENT a breakdown of the content you post



|                           | AVG    | TOTAL |
|------