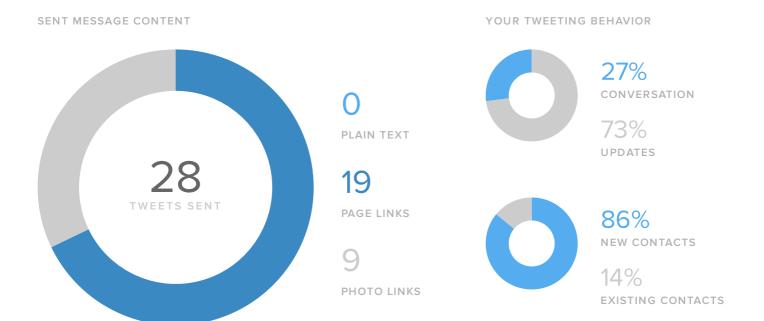

#### **Posts & Conversations**

| SENT/RECEIVED METRICS    | TOTALS |
|--------------------------|--------|
| Tweets sent              | 28     |
| Direct Messages sent     | _      |
| Total Sent               | 28     |
|                          |        |
| Mentions received        | 3      |
| Direct Messages received | _      |
| Total Received           | 3      |
|                          |        |

#### Your Content & Engagement Habits