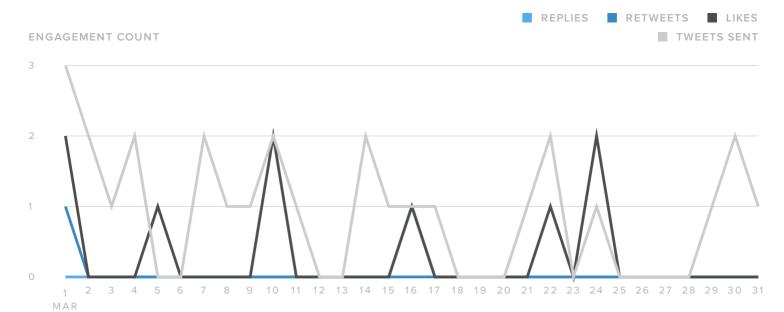

#### Your Content & Engagement Habits

#### **Audience Engagement**

| ENGAGEMENT METRICS         | TOTALS |
|----------------------------|--------|
| Replies                    | 1      |
| Retweets                   | 1      |
| Retweets with Comments     | 2      |
| Likes                      | 8      |
|                            |        |
| Engagements per Follower   | 0.1    |
| Impressions per Follower   | 13.4   |
| Engagements per Tweet      | 1.2    |
| Impressions per Tweet      | 223.1  |
| Engagements per Impression | 0.5%   |

The number of engagements increased by

**3.1**%

since previous month

The number of impressions per Tweet increased by

**169.4%** 

since previous month