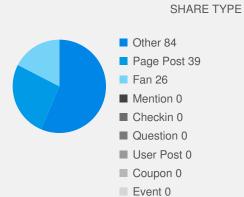

# FACEBOOK STATS across all Facebook pages

# YOUR CONTENT a breakdown of the content you post

|                           | AVG    | TOTAL |
|---------------------------|--------|-------|
| Reach                     | 155.35 | 4.04k |
| People Talking About This | 2.81   | 73    |
| Engagement                | 4.72%  | 3.47% |