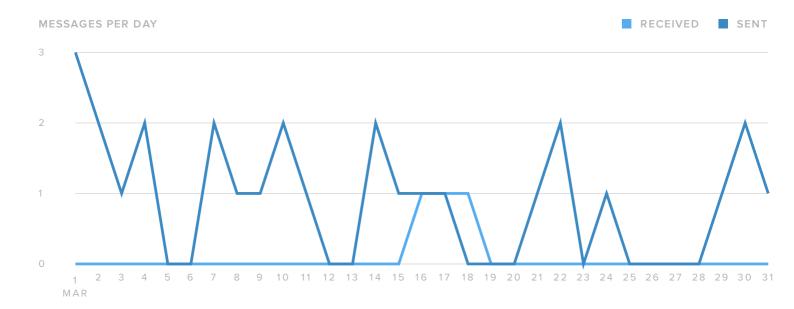

#### **Posts & Conversations**

| SENT/RECEIVED METRICS    | TOTALS |
|--------------------------|--------|
| Tweets sent              | 28     |
| Direct Messages sent     | _      |
| Total Sent               | 28     |
|                          |        |
| Mentions received        | 3      |
| Direct Messages received | _      |
| Total Received           | 3      |
|                          |        |

The number of messages you sent decreased by

**-28.2%** 

since previous month

The number of messages you received increased by

**▲** 50.0%

since previous month