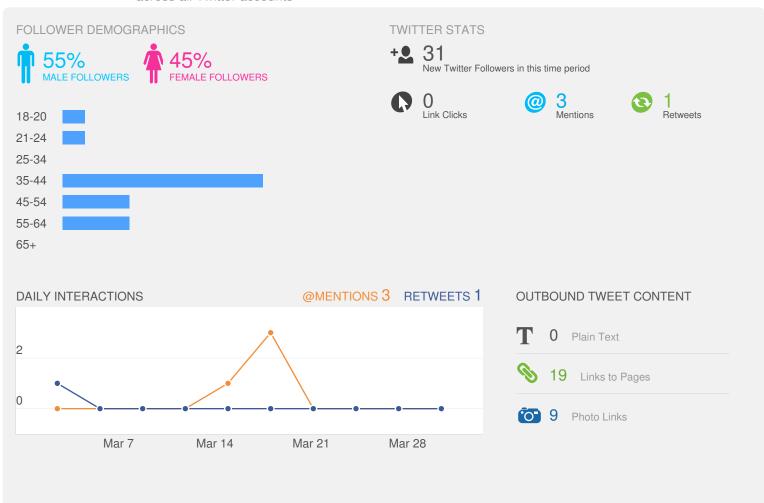

# **GROUP REPORT** from March 1, 2016 - March 31, 2016



@craft\_art



Craft-Art elegant ...



Craft-Art.com

## GROUP STATS across all Twitter and Facebook accounts

| Incoming Messages     | 152 | ~   |
|-----------------------|-----|-----|
| Sent Messages         | 55  | \   |
| New Twitter Followers | 31  | \\_ |
| New Facebook Fans     | 26  |     |

153 INTERACTIONS V BY 135 UNIQUE USERS 

# TWITTER STATS across all Twitter accounts



# FACEBOOK STATS across all Facebook pages



# **GOOGLE ANALYTICS** Stats across your web properties

| Web Traffic    | 4,937 | <b>√</b> |
|----------------|-------|----------|
| Social Traffic | 31    |          |
| Twitter Posts  | 3     |          |
| Web Mentions   | 335   | <u></u>  |

Leading Social Traffic Source Facebook 18 views

#### TOP SOCIAL REFERRERS

- #1 It's all in the #details. https://t.co/r3tDJcJKtJ https://t.co/xchT3U6nls craft\_art 466 followers · http://www.craft-art.com
- #3 We love seeing your Craft-Art #countertops in action! https://t.co/zD1gECsic2 https://t.co/l5OvinuRRW craft\_art 462 followers · http://www.craft-art.com

### **FACEBOOK PAGE REPORT**

from March 1, 2016 - March 31, 2016









# YOUR CONTENT a breakdown of the content you post



|