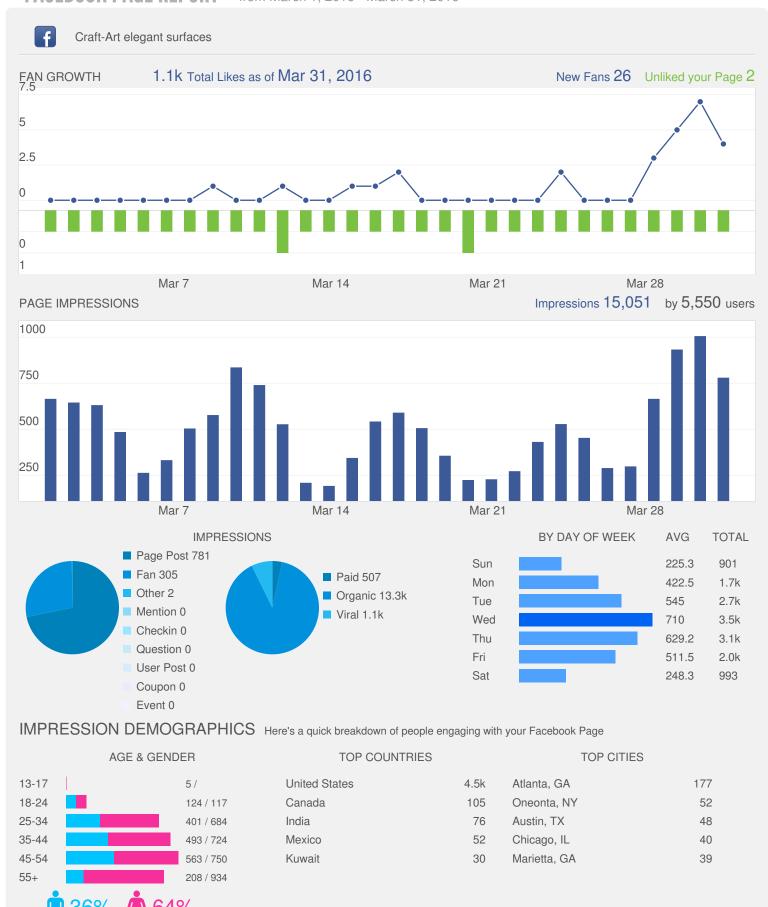

V BY 135 UNIQUE USERS 

# TWITTER STATS across all Twitter accounts



# FACEBOOK STATS across all Facebook pages



# **GOOGLE ANALYTICS** Stats across your web properties

| Web Traffic    | 4,937 | <b>√</b> |
|----------------|-------|----------|
| Social Traffic | 31    |          |
| Twitter Posts  | 3     |          |
| Web Mentions   | 335   | <u></u>  |

Leading Social Traffic Source Facebook 18 views

#### TOP SOCIAL REFERRERS

- #1 It's all in the #details. https://t.co/r3tDJcJKtJ https://t.co/xchT3U6nls craft\_art 466 followers · http://www.craft-art.com
- #3 We love seeing your Craft-Art #countertops in action! https://t.co/zD1gECsic2 https://t.co/l5OvinuRRW craft\_art 462 followers · http://www.craft-art.com

### **FACEBOOK PAGE REPORT**

from March 1, 2016 - March 31, 2016









# YOUR CONTENT a breakdown of the content you post



|                           | AVG    | TOTAL |
|---------------------------|--------|-------|
| Reach                     | 155.35 | 4.04k |
| People Talking About This | 2.81   | 73    |
| Engagement                | 4.72%  | 3.47% |

#### CONTENT BREAKDOWN A breakdown of how your individual posts performed

| DATE     | POST                                  | REACH | ENGAGED | TALKING | REAC | COMMENTS S | SHARES | ENGAGEMENT |
|----------|---------------------------------------|-------|---------|---------|------|------------|--------|------------|
| 03/31/16 | We spy a Distressed Black Walnut Craf | 72    | 3       | 1       | 1    |            |        | 4.17%      |
| 03/30/16 | It's all in the details. http://craf  | 206