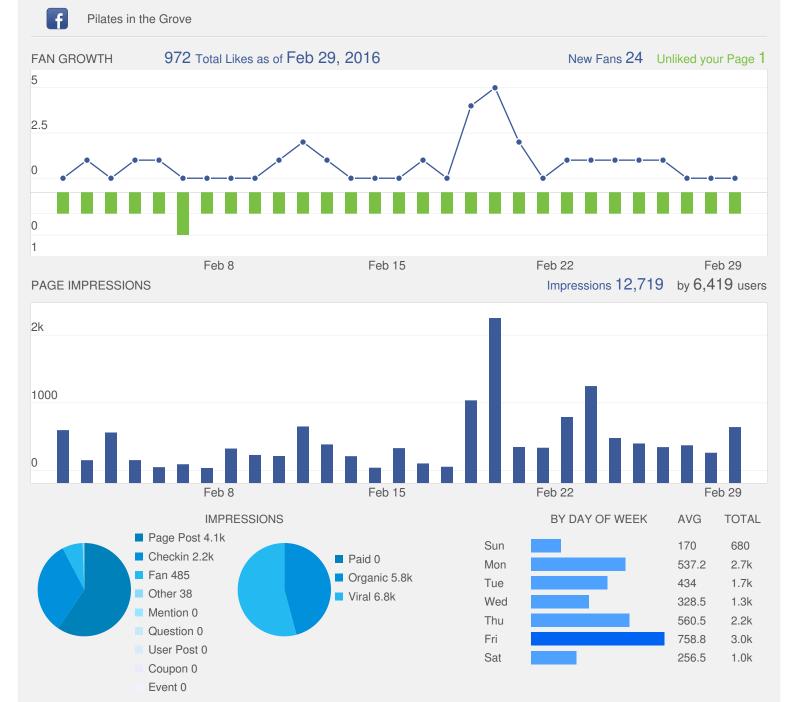

# **FACEBOOK PAGE REPORT**

X pilates grove

from February 1, 2016 - February 29, 2016

IMPRESSION DEMOGRAPHICS Here's a quick breakdown of people engaging with your Facebook Page