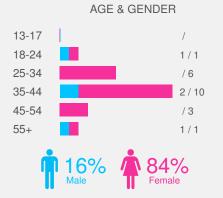

# **FACEBOOK PAGE REPORT**

X pilates grove

from February 1, 2016 - February 29, 2016

IMPRESSION DEMOGRAPHICS Here's a quick breakdown of people engaging with your Facebook Page