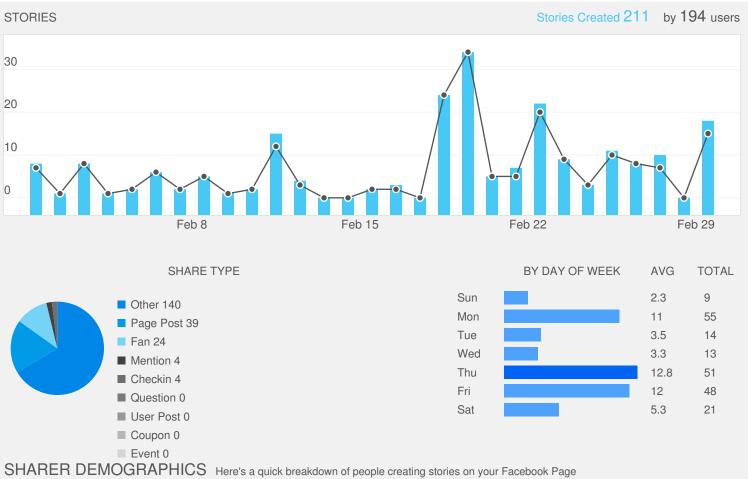

## SHARING how people are s

how people are sharing your content

TOP COUNTRIES

| Greece         |
|----------------|
| United Kingdom |
| Ireland        |
| United States  |
| Romania        |