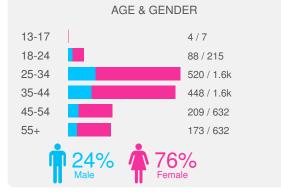

# **FACEBOOK PAGE REPORT**

X pilates grove

from February 1, 2016 - February 29, 2016

IMPRESSION DEMOGRAPHICS Here's a quick breakdown of people engaging with your Facebook Page