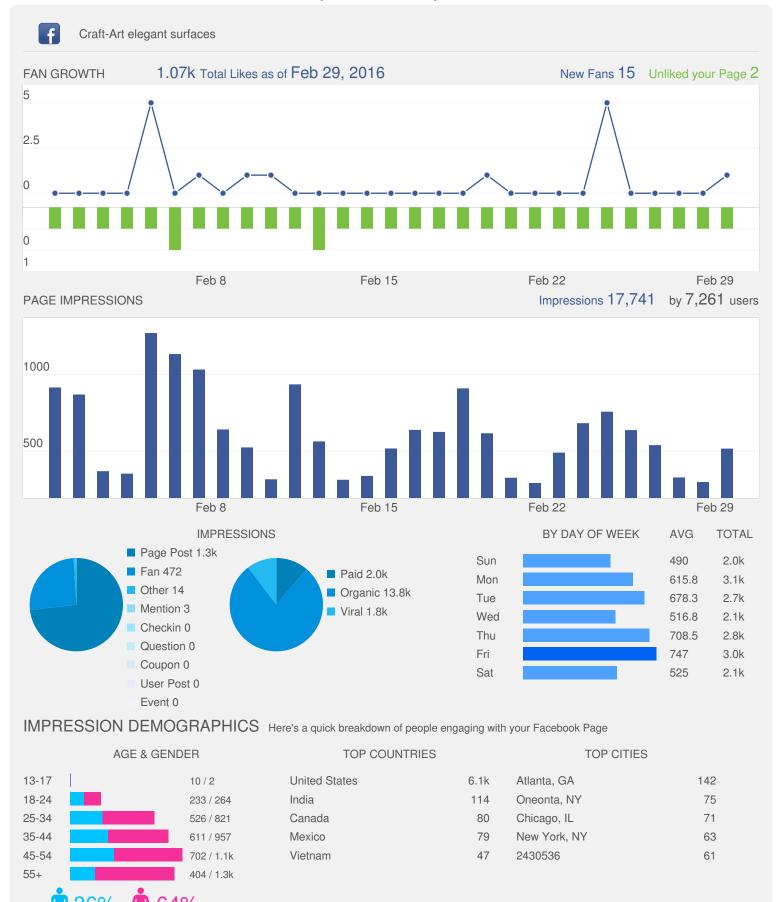

## **FACEBOOK PAGE REPORT**

from February 1, 2016 - February 29, 2016









## YOUR CONTENT a breakdown of the content you post



|                           | AVG    | TOTAL |
|---------------------------|--------|-------|
| Reach                     | 269.09 | 6.19k |
| People Talking About This | 7.61   | 175   |
| Engagement                | 5.41%  | 5.22% |

## CONTENT BREAKDOWN A breakdown of how your individual posts performed

| DATE     | POST                                  | REACH | ENGAGED | TALKING | LIKES | COMMENTS | SHARES | ENGAGEMENT |
|----------|---------------------------------------|-------|---------|---------|-------|----------|--------|------------|
| 02/29/16 | This Reclaimed Chestnut piece is shap | 22    | 1       | 1       | 1     |          |        | 4.55%      |
| 02/26/16 | Do you have a Craft-Art kitchen or ba | 148   |