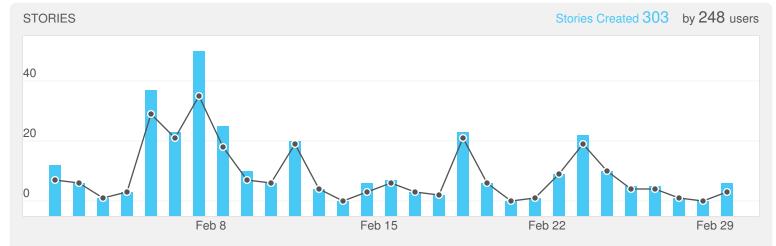

## **FACEBOOK PAGE REPORT**

from February 1, 2016 - February 29, 2016









## YOUR CONTENT a breakdown of the content you post



|                           | AVG    | TOTAL |
|---------------------------|--------|-------|
| Reach                     | 269.09 | 6.19k |
| People Talking About This | 7.61   | 175   |
| Engagement                | 5.41%  | 5.22% |

## CONTENT BREAKDOWN A breakdown of how your individual posts performed

| DATE     | POST                                  | REACH | ENGAGED | TALKING | LIKES | COMMENTS | SHARES | ENGAGEMENT |
|----------|---------------------------------------|-------|---------|---------|-------|----------|--------|------------|
| 02/29/16 | This Reclaimed Chestnut piece is shap | 22    | 1       | 1       | 1     |          |        | 4.55%      |
| 02/26/16 | Do you have a Craft-Art kitchen or ba | 148   |