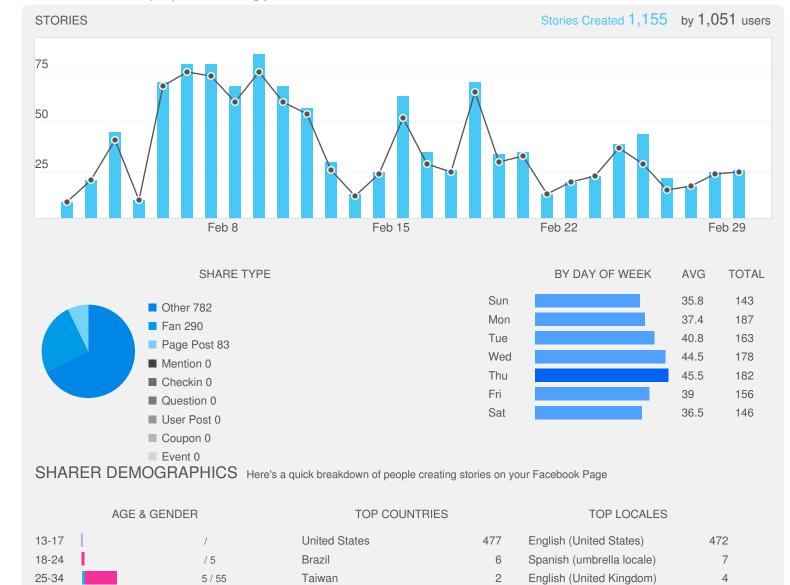

## YOUR CONTENT a breakdown of the content you post

|                           | AVG   | TOTAL  |
|---------------------------|-------|--------|
| Reach                     | 2.69k | 80.69k |
| People Talking About This | 24.1  | 723    |
| Engagement                | 3.42% | 2.09%  |