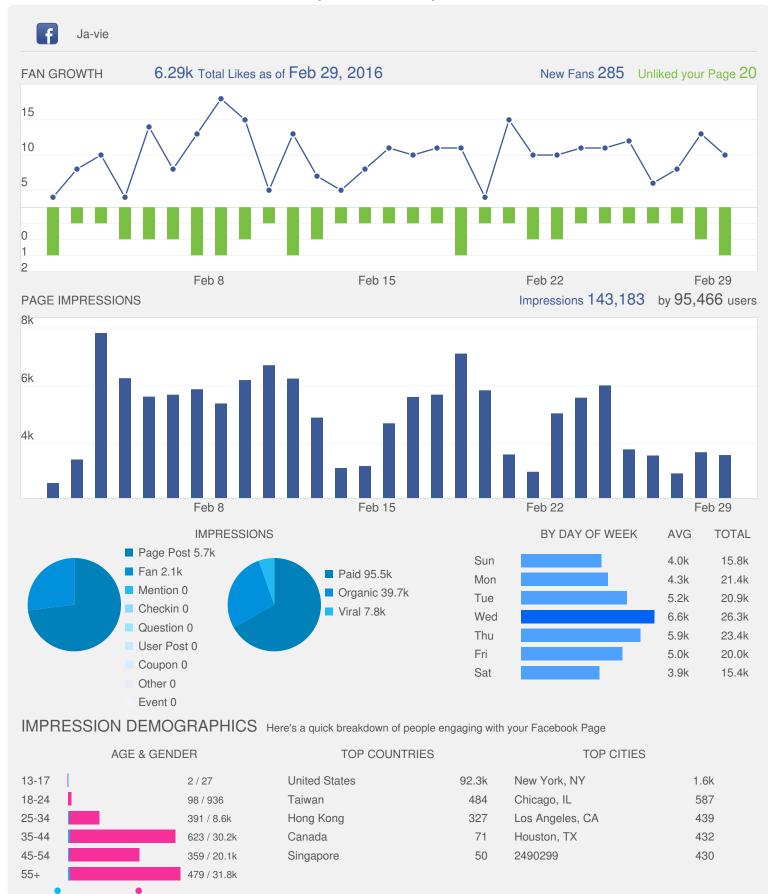

## YOUR CONTENT a breakdown of the content you post

|                           | AVG   | TOTAL  |
|---------------------------|-------|--------|
| Reach                     | 2.69k | 80.69k |
| People Talking About This | 24.1  | 723    |
| Engagement                | 3.42% | 2.09%  |