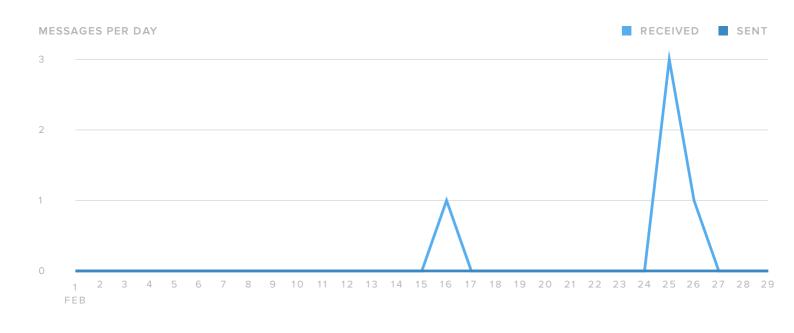

#### **Posts & Conversations**

| SENT/RECEIVED METRICS    | TOTALS |
|--------------------------|--------|
| Tweets sent              | _      |
| Direct Messages sent     | _      |
| Total Sent               | _      |
|                          |        |
| Mentions received        | 5      |
| Direct Messages received | _      |
| Total Received           | 5      |
|                          |        |

The number of messages you sent increased by

since previous month

The number of messages you received decreased by

**-16.7%** 

since previous month