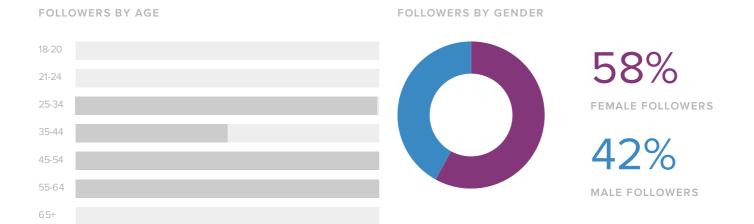

### **Audience Demographics**

Women between ages of 45-54 appear to be the leading force among your recent followers.