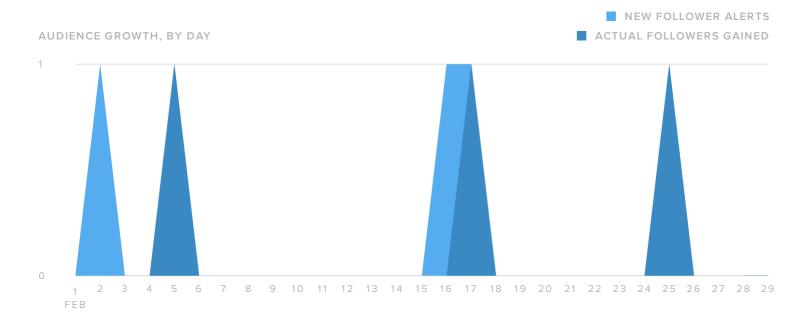

#### **Audience Growth**

| FOLLOWER METRICS         | TOTALS | Your new followed |
|--------------------------|--------|-------------------|
| Total Followers          | 142    | <del>-</del> 100  |
| New Follower alerts      | 2      | since previou     |
| Actual Followers gained  | _      |                   |
| People that you followed | _      |                   |

ers decreased

ous month