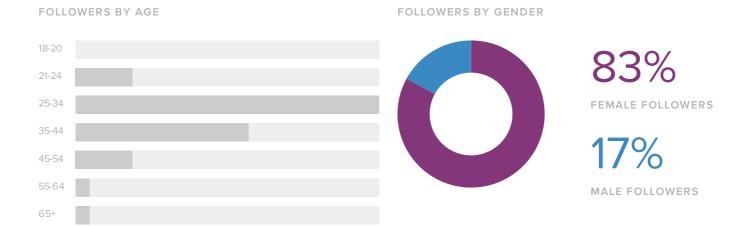

# **Audience Demographics**

Women between ages of 25-34 appear to be the leading force among your recent followers.