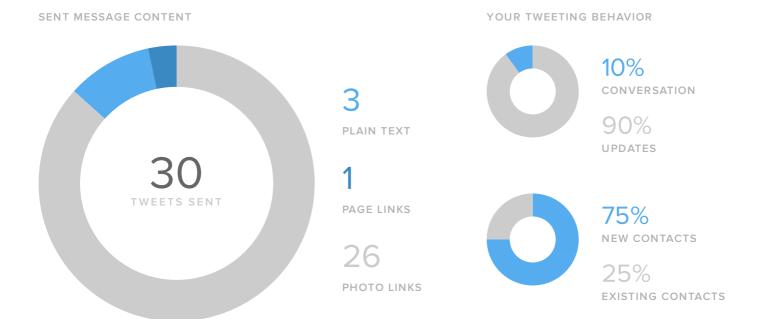

#### **Posts & Conversations**

| SENT/RECEIVED METRICS    | TOTALS |
|--------------------------|--------|
| Tweets sent              | 30     |
| Direct Messages sent     | 2      |
| Total Sent               | 32     |
|                          |        |
| Mentions received        | 9      |
| Direct Messages received | 5      |
| Total Received           | 14     |