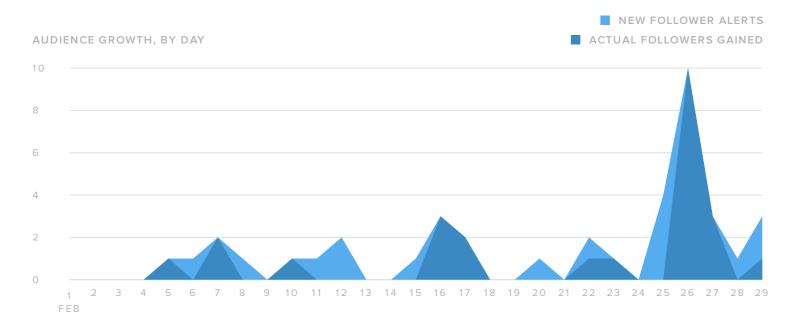

#### **Audience Growth**

| FOLLOWER METRICS         | TOTALS |
|--------------------------|--------|
| Total Followers          | 423    |
| New Follower alerts      | 37     |
| Actual Followers gained  | -1     |
| People that you followed | 14     |

Your new followers decreased by

**-103.4%** 

since previous month