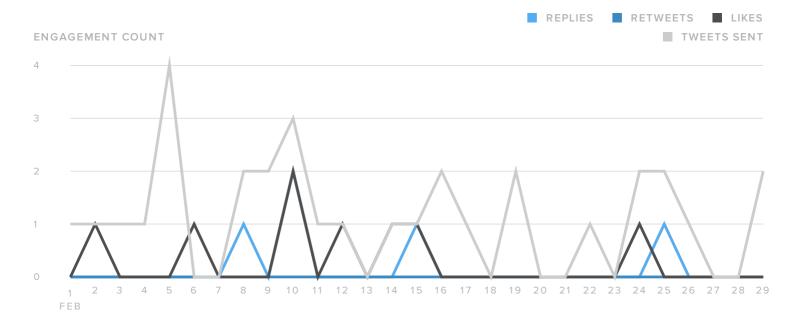

### **Audience Engagement**

| ENGAGEMENT METRICS       | TOTALS |
|--------------------------|--------|
| Replies                  | 5      |
| Retweets                 | _      |
| Retweets with Comments   | 1      |
| Likes                    | 8      |
|                          |        |
| Engagements per Follower | 0.1    |
| Impressions per Follower | 6.5    |
| Engagements per Tweet    | 1.2    |
| Impressions per Tweet    | 91.2   |

The number of engagements decreased by

**-14.0**%

since previous month

The number of impressions per Tweet decreased by

**~** 28.1%

since previous month

1.4%

Engagements per Impression