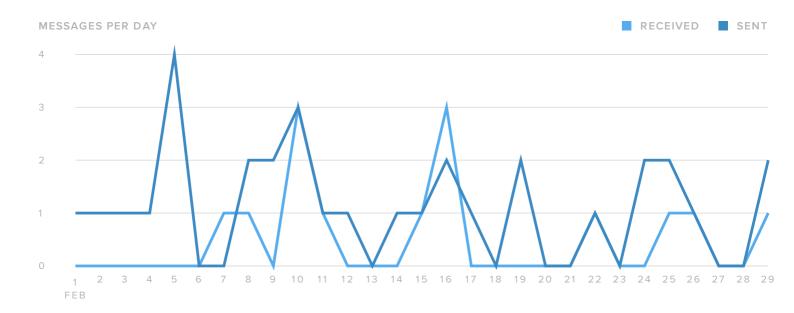

#### **Posts & Conversations**

| SENT/RECEIVED METRICS    | TOTALS |
|--------------------------|--------|
| Tweets sent              | 30     |
| Direct Messages sent     | 2      |
| Total Sent               | 32     |
|                          |        |
| Mentions received        | 9      |
| Direct Messages received | 5      |
| Total Received           | 14     |

The number of messages you sent increased by

**18.5**%

since previous month

The number of messages you received decreased by

**-46.2%** 

since previous month