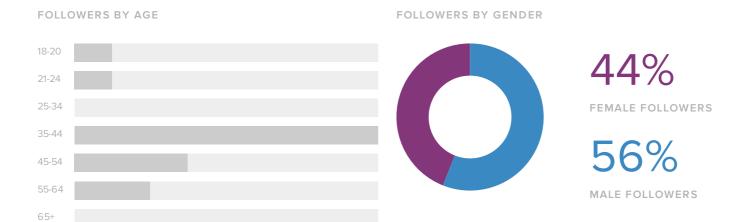

#### **Audience Demographics**

Men between ages of 35-44 appear to be the leading force among your recent followers.