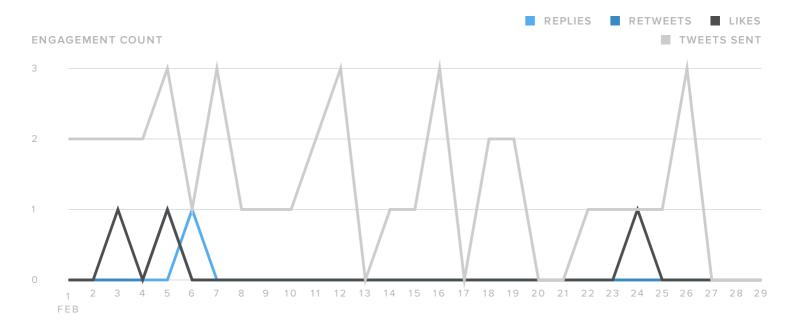

#### **Audience Engagement**

| ENGAGEMENT METRICS         | TOTALS |
|----------------------------|--------|
| Replies                    | 1      |
| Retweets                   | 1      |
| Retweets with Comments     | 2      |
| Likes                      | 3      |
|                            |        |
| Engagements per Follower   | 0.1    |
| Impressions per Follower   | 6.4    |
| Engagements per Tweet      | 0.8    |
| Impressions per Tweet      | 75.9   |
| Engagements per Impression | 1.1%   |
|                            |        |

The number of engagements increased by

**3**,100.0%

since previous month

The number of impressions per Tweet increased by

**171.6%** 

since previous month