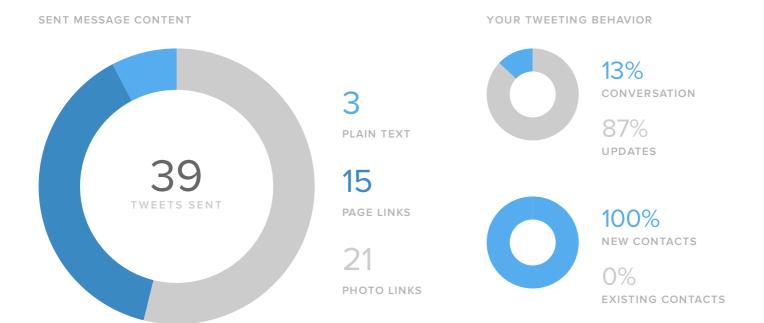

#### Posts & Conversations

| SENT/RECEIVED METRICS    | TOTALS |
|--------------------------|--------|
| Tweets sent              | 39     |
| Direct Messages sent     | _      |
| Total Sent               | 39     |
|                          |        |
| Mentions received        | 2      |
| Direct Messages received | _      |
| Total Received           | 2      |
|                          |        |