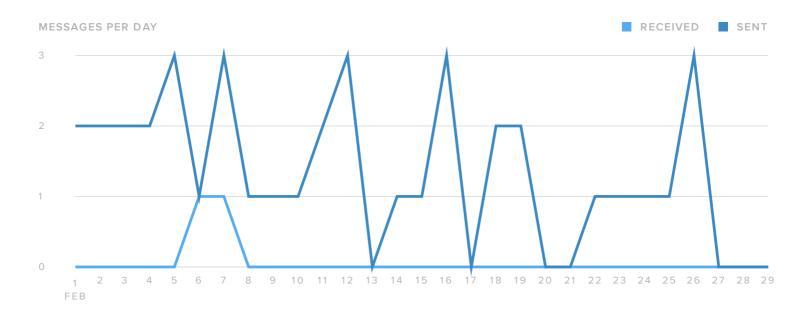

#### Posts & Conversations

| SENT/RECEIVED METRICS    | TOTALS |
|--------------------------|--------|
| Tweets sent              | 39     |
| Direct Messages sent     | _      |
| Total Sent               | 39     |
|                          |        |
| Mentions received        | 2      |
| Direct Messages received | _      |
| Total Received           | 2      |
|                          |        |

The number of messages you sent increased by

**39.3**%

since previous month

The number of messages you received decreased by

**→** 60.0%

since previous month