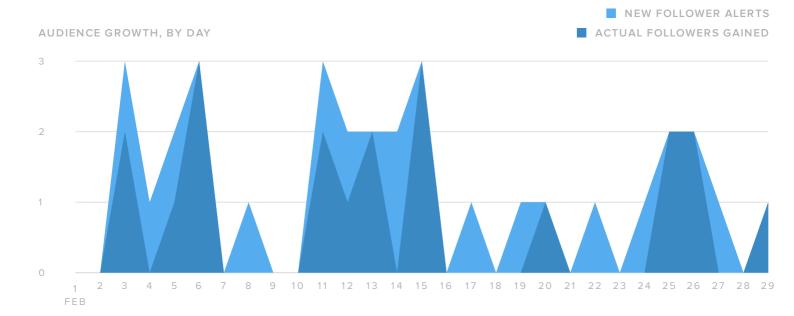

#### **Audience Growth**

| FOLLOWER METRICS         | TOTALS | Your new followers increased by |
|--------------------------|--------|---------------------------------|
| Total Followers          | 461    |                                 |
| New Follower alerts      | 29     | since previous month            |
| Actual Followers gained  | 6      |                                 |
| People that you followed | 596    |                                 |