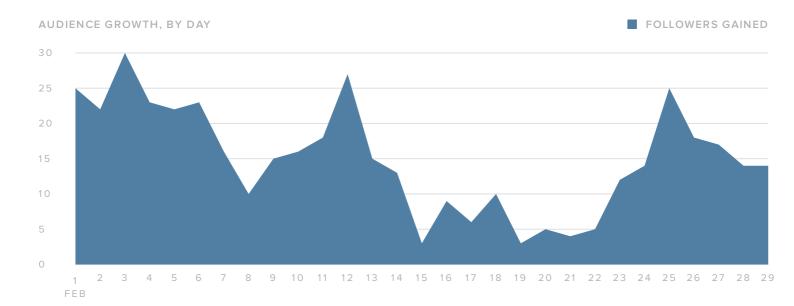

### **Audience Growth**

| FOLLOWER METRICS         | TOTALS |
|--------------------------|--------|
| Total Followers          | 1,607  |
| Followers Gained         | 409    |
| People that you Followed | 9      |

Your new followers decreased by

**-2.4%** 

since previous month