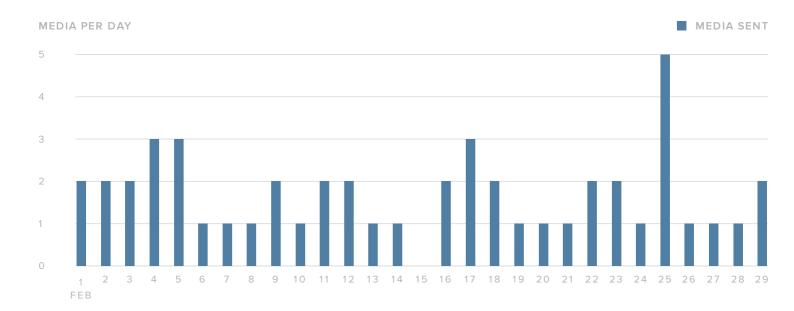

# **Publishing Behavior**

| Total Media        | 49     |
|--------------------|--------|
| Videos             | 17     |
| Photos             | 32     |
| PUBLISHING METRICS | TOTALS |

The number of media you sent decreased by

**→** 5.8%

since previous month