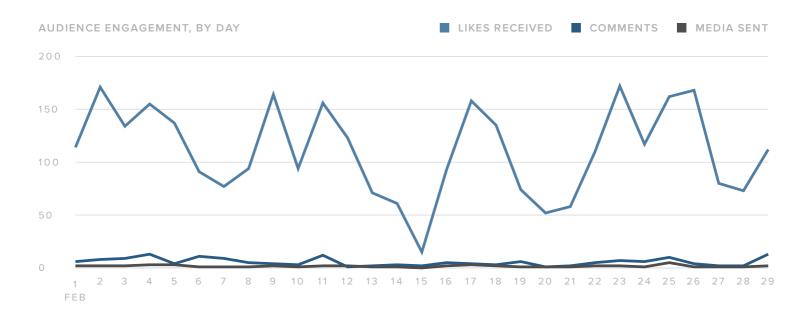

## **Audience Engagement**

| ENGAGEMENT METRICS       | TOTALS |
|--------------------------|--------|
| Likes Received           | 3,221  |
| Comments Received        | 162    |
| Total Engagements        | 3,383  |
|                          |        |
| Engagements per Follower | 2.1    |
| Engagements per Media    | 69.0   |
|                          |        |

The number of engagements increased by

**▲**33.5%

since previous month

The number of engagements per media increased by

**41.7%** 

since previous month