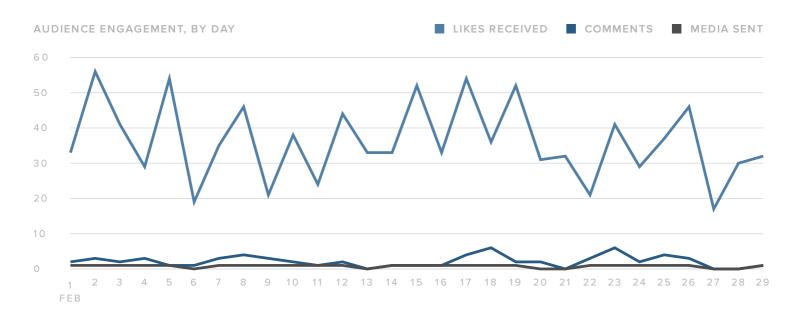

## Audience Engagement

| ENGAGEMENT METRICS       | TOTALS | The number of engagements decreased by           |
|--------------------------|--------|--------------------------------------------------|
| Likes Received           | 1,049  | -8.8%                                            |
| Comments Received        | 63     | since previous month                             |
| Total Engagements        | 1,112  |                                                  |
| Engagements per Follower | 1.0    | The number of engagements per media decreased by |
| Engagements per Media    | 48.3   | -12.7%                                           |
|                          |        | since previous month                             |