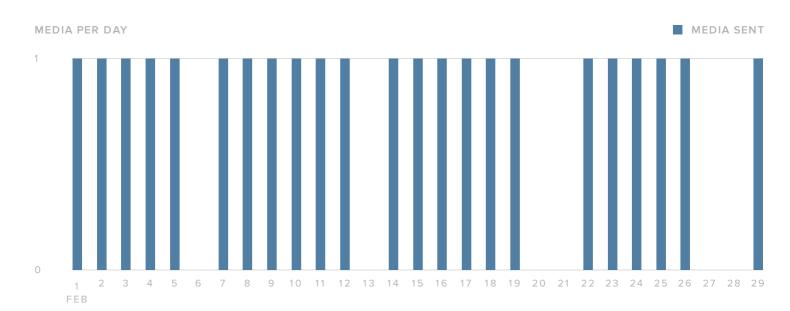

#### **Publishing Behavior**

| PUBLISHING METRICS | TOTALS |
|--------------------|--------|
| Photos             | 22     |
| Videos             | 1      |
| Total Media        | 23     |

The number of media you sent increased by

**4.5**%

since previous month