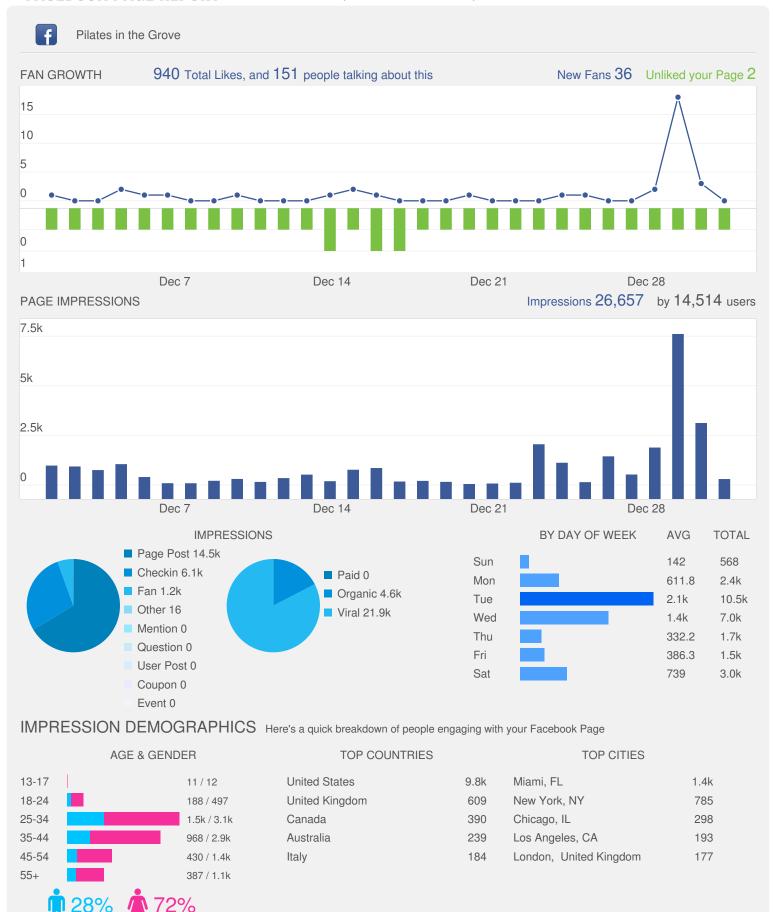

■ Mention 0

■ Question 0

■ User Post 0
■ Coupon 0
■ Event 0



Thu

Fri

Sat

5.4

8.8

5.5

27

35

22

SHARER DEMOGRAPHICS Here's a quick breakdown of people creating stories on your Facebook Page

| AGE & GENDER |   | NDER   | TOP COUNTRIES  |    | TOP LOCALES              |    |  |
|--------------|---|--------|----------------|----|--------------------------|----|--|
| 13-17        | 1 | /      | United States  | 55 | English (United States)  | 63 |  |
| 18-24        |   | / 5    | United Kingdom | 7  | French (France)          | 4  |  |
| 25-34        |   | 8 / 29 | Canada         | 6  | Finnish (Finland)        | 4  |  |
| 35-44        |   | 1 / 25 | Finland        | 4  | German (Germany)         | 4  |  |
| 45-54        |   | 2 / 12 | Germany        | 3  | English (United Kingdo