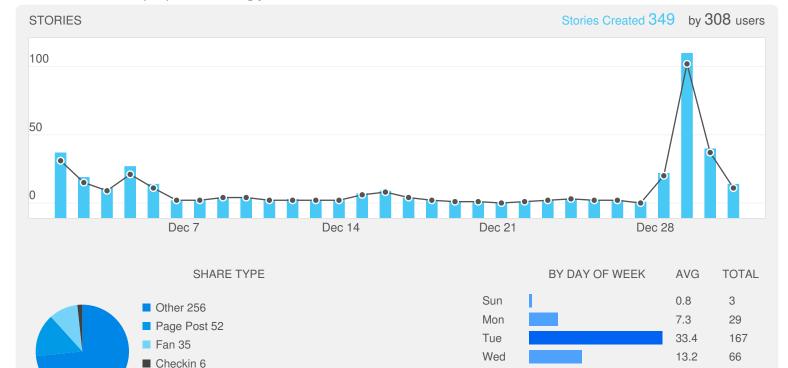

■ Mention 0

■ Question 0

■ User Post 0
■ Coupon 0
■ Event 0



Thu

Fri

Sat

5.4

8.8

5.5

27

35

22

SHARER DEMOGRAPHICS Here's a quick breakdown of people creating stories on your Facebook Page

| AGE & GENDER |   | NDER   | TOP COUNTRIES  |    | TOP LOCALES              |    |  |
|--------------|---|--------|----------------|----|--------------------------|----|--|
| 13-17        | 1 | /      | United States  | 55 | English (United States)  | 63 |  |
| 18-24        |   | / 5    | United Kingdom | 7  | French (France)          | 4  |  |
| 25-34        |   | 8 / 29 | Canada         | 6  | Finnish (Finland)        | 4  |  |
| 35-44        |   | 1 / 25 | Finland        | 4  | German (Germany)         | 4  |  |
| 45-54        |   | 2 / 12 | Germany        | 3  | English (United Kingdom) | 4  |  |
| 55+          |   | 1 / 4  |                |    |